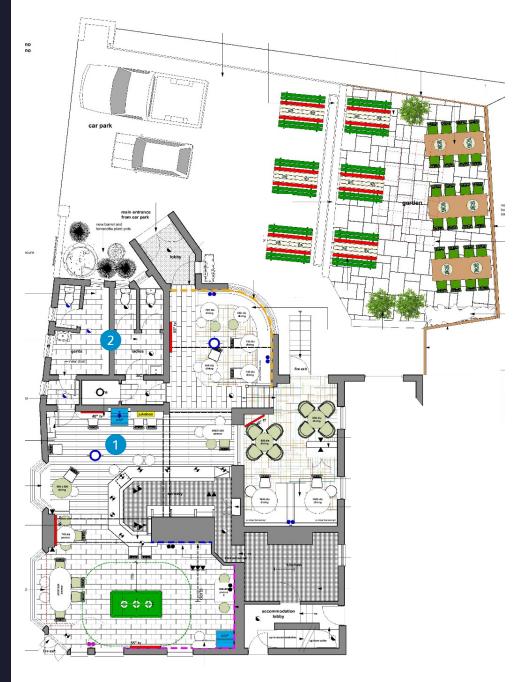

# Floor Plans & Finishes

### **1** General Trade Areas:

- New high-level fixed seating in the Pool Area.
- Re-upholstery of damaged fixed seating.
- Installation of mirrors in the trade area, back bar, and toilets.
- Supply of new light fittings and shades.
- New carpet and matting for the trade area.
- New bric-a-brac for decorative enhancement.

### 2 Ladies & Gents Toilets:

#### Ladies:

- Internal decorations to ceiling and walls.
- New vinyl LVT flooring.
- Installation of a Perspex panel to roof light void.
- New lighting, sink, radiator and vanity unit.

#### Gents:

- Internal decorations to ceiling and walls.
- Replace existing urinals, new wall tiling
- Wew vinyl LVT flooring, sink, radiator and vanity unit.