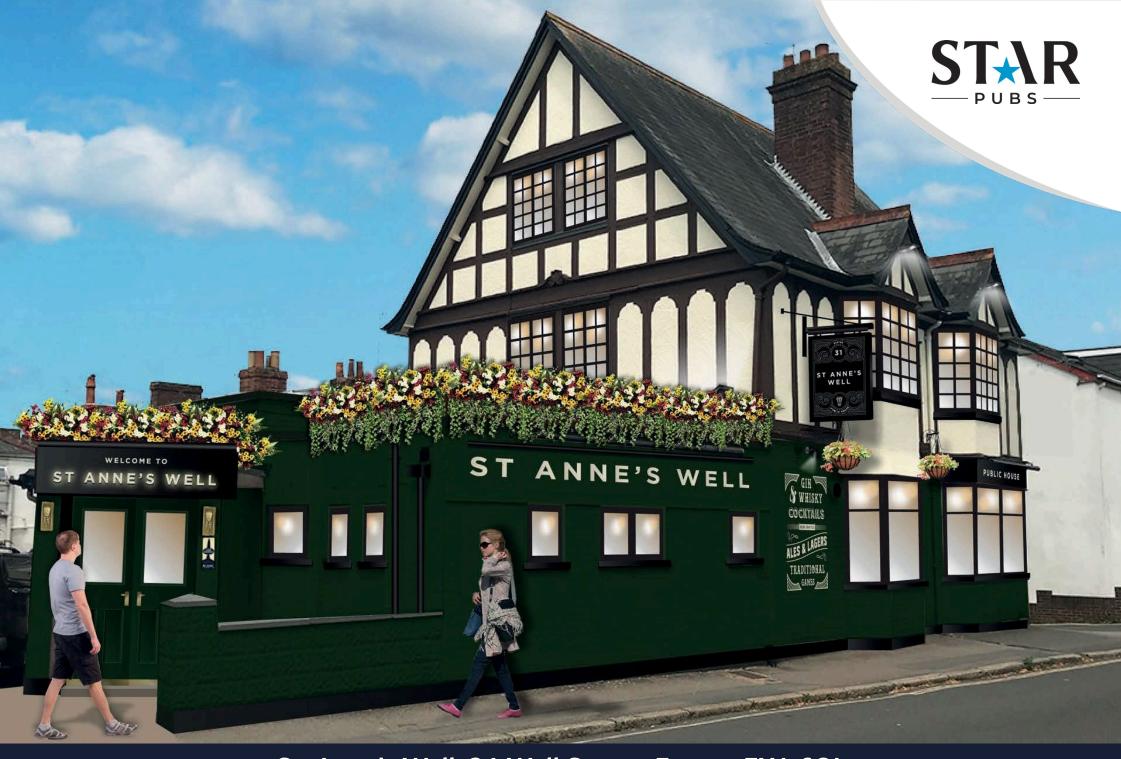

St. Anne's Well, 31 Well Street, Exeter, EX4 6QL

# Why Invest?

Exciting Opportunity: St. Anne's Well, Exeter Pub Refurbishment!

Located in the heart of Exeter's vibrant residential area, this pub is perfectly positioned between student housing and local communities, just 15 minutes from the city centre. With a full refurbishment inside and out, the pub will feature three distinct trading zones - an upstairs lounge, a dedicated sports area, and a lively bar space - giving customers the freedom to enjoy different atmospheres under one roof. **Elevate Your Investment: Witness the Transformation** 

# **External Refurbishment**

### Signage and external works:

- Isolated repairs to external walls and rendered panels.
- Electrical works for signage and lighting.
- Installation of new signage and lighting.

- External redecoration of timber and masonry surfaces.
- Repairs to pitched and flat roofing and clearance of guttering/downpipes.
- Repairs to external joinery items.