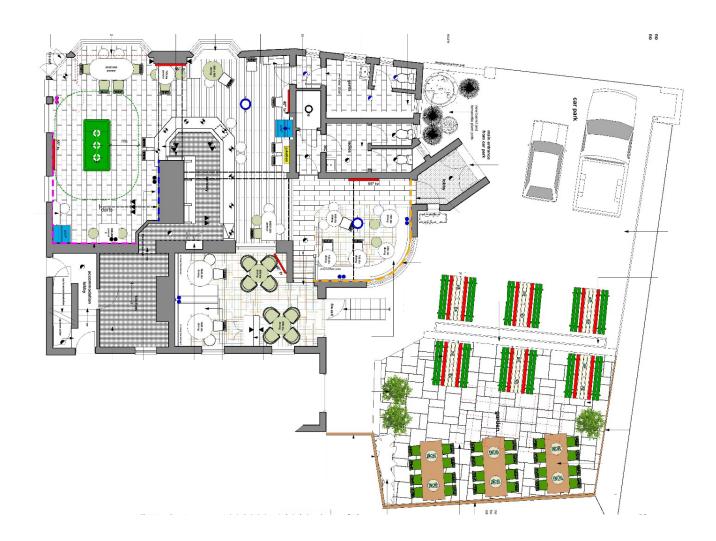

ity





### The Offer

#### Drinks:

• The pub will offer a wide range of drinks, including lagers, ciders, spirits, wines, some cocktails along with a great range of soft drinks and low & no options. This variety caters to everyone, ensuring the pub appeals to a broad audience.

### Food:

• Offering to be confirmed based on operator input. Likely a casual, high-street-style food offer suited to social dining and group occasions.

### Coffee:

• Coffee can be offered, attracting daytime visitors and non-drinkers, broadening the pub's appeal.

#### **Events**:

• A packed events programme featuring live sports, themed nights, quiz nights, and student-friendly promotions to create a fun and engaging atmosphere throughout the week.

# Internal Mood Board







# **Rendered Floor Plan**





# Floor Plans & Finishes

### **1** General Trade Areas:

- Strip out and removal of materials to facilitate refurbishment.
- Feature vertical timber cladding to the internal wall adjoining the pool area.
- Install two timber drinks shelving areas (Pool Area & AWP area).
- Complete new dart board surround.
- Boxing of services where necessary.
- Repairs to ceilings and walls.
- Repairs to joinery where previously damaged.
- Alterations to existing lighting to support the new layout and bar display area.
- Power modifications, including installation of USB sockets in the Lounge Area.
- Modifications to back bar fitting, including mirrors and shelving.
- Internal redecoration of walls, ceilings, and joinery.
- Feature wallpaper for two walls (Bar Area and Lounge Area).
- New carpet and mat