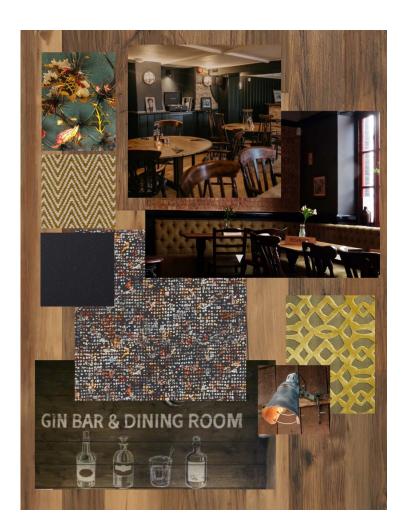

ccasions.

# About the Opportunity





### The Offer

#### Drinks:

• The pub will offer a wide range of drinks, including lagers, ciders, spirits, wines, some cocktails along with a great range of soft drinks and low & no options. This variety caters to everyone, ensuring the pub appeals to a broad audience.

### Food:

• Offering to be confirmed based on operator input. Likely a casual, high-street-style food offer suited to social dining and group occasions.

### Coffee:

• Coffee can be offered, attracting daytime visitors and non-drinkers, broadening the pub's appeal.

#### **Events**:

• A packed events programme featuring live sports, themed nights, quiz nights, and student-friendly promotions to create a fun and engaging atmosphere throughout the week.

# Internal Mood Board







# **Rendered Floor Plan**





# Floor Plans & Finishes

### **1** General Trade Areas:

- Strip out and removal of materials to facilitate refurbishment.
- Feature vertical timber cladding to the internal wall adjoining the pool area.
- Install two timber drinks shelving areas (Pool Area & AWP area).
- Complete new dart board surround.
- Boxing of services where necessary.
- Repairs to ceilings and walls.
- Repairs to joinery where previously damaged.
- Alterations to existing lighting to support the new layout and bar display area.
- Power modifications, including installation of USB sockets in the Lounge Area.
- Modifications to back bar fitting, including mirrors and shelving.
- Internal redecoration of walls, ceilings, and joinery.
- Feature wallpaper for two walls (Bar Area and Lou