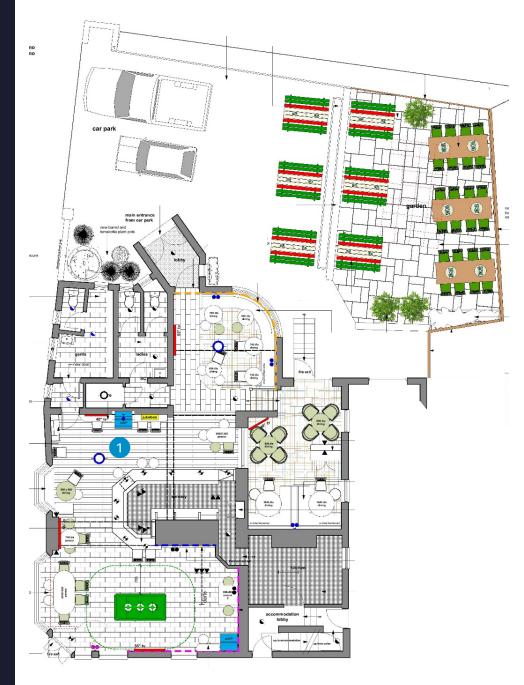

# Floor Plans & Finishes

### **1** General Trade Areas:

- Strip out and removal of materials to facilitate refurbishment.
- Feature vertical timber cladding to the internal wall adjoining the pool area.
- Install two timber drinks shelving areas (Pool Area & AWP area).
- Complete new dart board surround.
- Boxing of services where necessary.
- Repairs to ceilings and walls.
- Repairs to joinery where previously damaged.
- Alterations to existing lighting to support the new layout and bar display area.
- Power modifications, including installation of USB sockets in the Lounge Area.
- Modifications to back bar fitting, including mirrors and shelving.
- Internal redecoration of walls, ceilings, and joinery.
- Feature wallpaper for two walls (Bar Area and Lounge Area).
- New carpet and matting for Lounge, Stairs, and Bar Area.
- Cleaning and repairs to retained timber and tiled floor finishes in Bar and Sports Area.