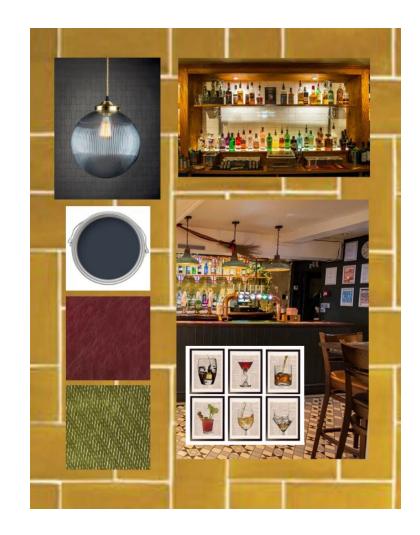

# Internal Mood Board

#### Drinks:

• The pub will offer a wide range of drinks, including lagers, ciders, spirits, wines, some cocktails along with a great range of soft drinks and low & no options. This variety caters to everyone, ensuring the pub appeals to a broad audience.