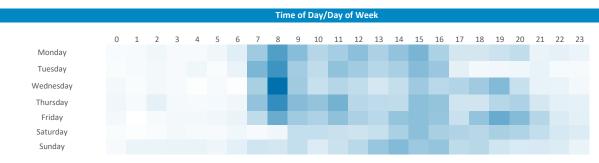

## **Mobile Data Summary - Blacksmiths Everton**

Time of day and day of week busyness from within a 60m radius of the pub calculated using GPS data

Seasonality of footfall from within 60m of the pub. Over 100 index indicates it is busier than average. Transactional: over 100 index indicates month's sales higher than month's GB average