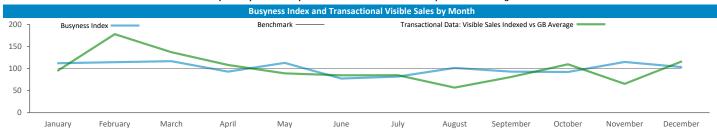

## **Mobile Data Summary - Blacksmiths Everton**

Time of day and day of week busyness from within a 60m radius of the pub calculated using GPS data

Seasonality of footfall from within 60m of the pub. Over 100 index indicates it is busier than average. Transactional: over 100 index indicates month's sales higher than month's GB average