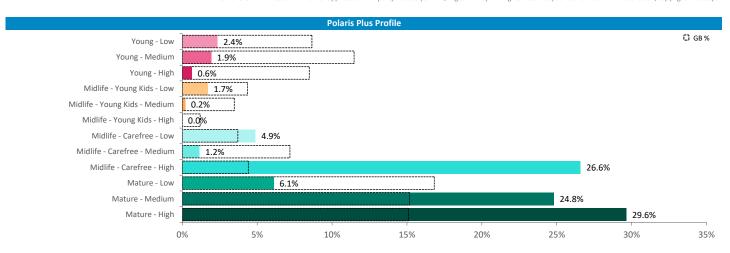

# Polaris Plus Profile

See the Glossary page for further information on the above variables