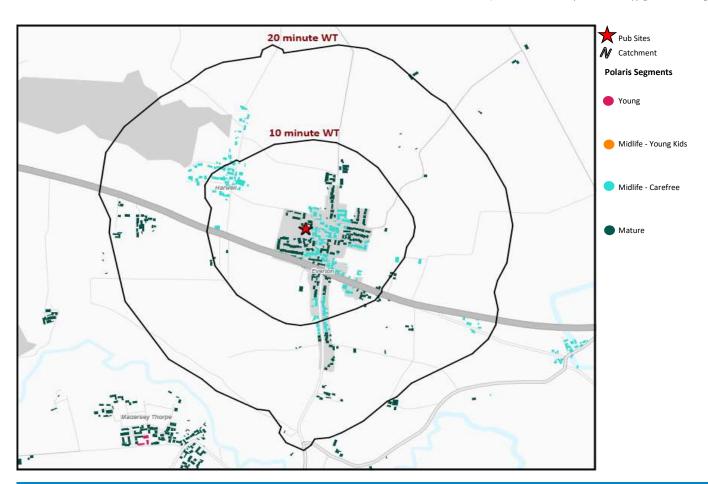

## Polaris Summary - Blacksmiths Everton

© 2023 CACI Limited and all other applicable third party notices (Acorn) can be found at www.caci.co.uk/copyrightnotices.pdf
Datasource © 2023 TomTom, Contains Ordnance Survey data © Crown copyright and database right 2023

#### Polaris Profile by Catchment

\*WT= Walktime, \*\*DT= Drivetime

|                        | P          | Population Count |             |            | Index vs GB average |             |  |
|------------------------|------------|------------------|-------------|------------|---------------------|-------------|--|
| Polaris Segment        | 10 min WT* | 20 min WT*       | 20 min DT** | 10 min WT* | 20 min WT*          | 20 min DT** |  |
|                        |            |                  |             |            |                     |             |  |
| Young                  | 0          | 0                | 19,874      | 0          | 0                   | 64          |  |
| Midlife - Young Kids   | 0          | 0                | 10,982      | 0          | 0                   | 90          |  |
| Midlife - Carefree     | 338        | 338              | 14,609      |            | 274                 | 82          |  |
| Mature                 | 441        | 441              | 63,795      | 128        | 128                 | 128         |  |
| Not Private Households | 0          | 0                | 2,809       | 0          | 0                   | 191         |  |
| Total                  | 779        | 779              | 112,069     |            |                     |             |  |