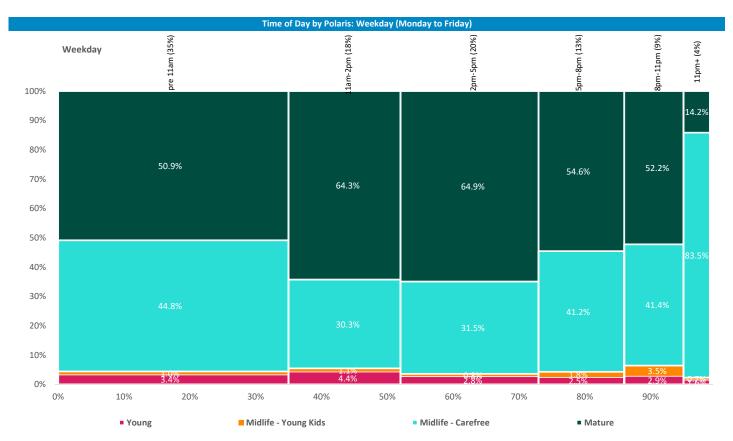

## **Mobile Data Summary - Blacksmiths Everton**

Time of day and day of week busyness from within a 60m radius of the pub calculated using GPS data

Seasonality of footfall from within 60m of the pub. Over 100 index indicates it is busier than average. Transactional: over 100 index indicates month's sales higher than month's GB average