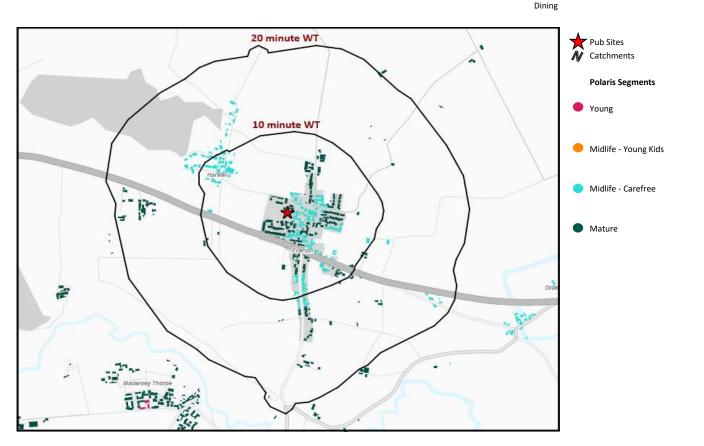

## Polaris Summary - Blacksmiths Everton

© 2023 CACI Limited and all other applicable third party notices (Acorn) can be found at www.caci.co.uk/copyrightnotices.pdf
Datasource © 2023 TomTom, Contains Ordnance Survey data © Crown copyright and database right 2023

#### Polaris Profile by Catchment

\*WT= Walktime, \*\*DT= Drivetime

|                        | P          | Population Count |             |            | Index vs GB average |             |  |
|------------------------|------------|------------------|-------------|------------|---------------------|-------------|--|
| Polaris Segment        | 10 min WT* | 20 min WT*       | 20 min DT** | 10 min WT* | 20 min WT*          | 20 min DT** |  |
|                        |            |                  |             |            |                     |             |  |
| Young                  | 0          | 0                | 19,874      | 0          | 0                   | 64          |  |
| Midlife - Young Kids   | 0          | 0                | 10,982      | 0          | 0                   | 90          |  |
| Midlife - Carefree     | 338        | 338              | 14,609      |            | 274                 | 82          |  |
| Mature                 | 441        | 441              | 63,795      | 128        | 128                 | 128         |  |
| Not Private Households | 0          | 0                | 2,809       | 0          | 0                   | 191         |  |
| Total                  | 779        | 779              | 112,069     |            |                     |             |  |