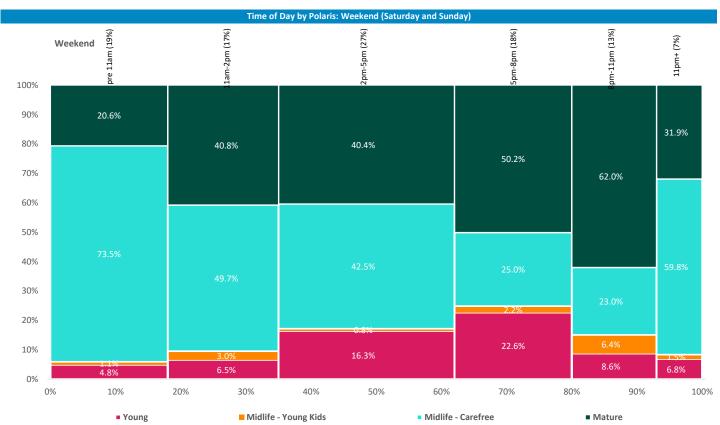

Polaris plus profile of people passing within 60m of the pub, these represent the potential customers walking past the door

Illustrates how far those seen within 60m of the pub have travelled from their home location to get there