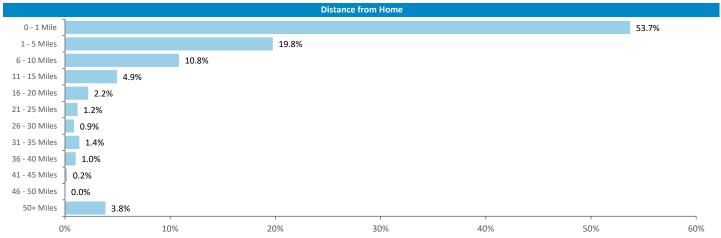

Illustrates how far those seen within 60m of the pub have travelled from their home location to get there

Polaris plus profile of people passing within 60m of the pub, these represent the potential customers walking past the door

Illustrates how far those seen within 60m of the pub have travelled from their home location to get there