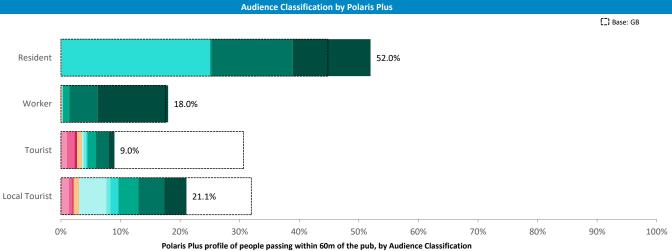

Polaris plus profile of people passing within 60m of the pub, these represent the potential customers walking past the door

Illustrates how far those seen within 60m of the pub have travelled from their home location to get there