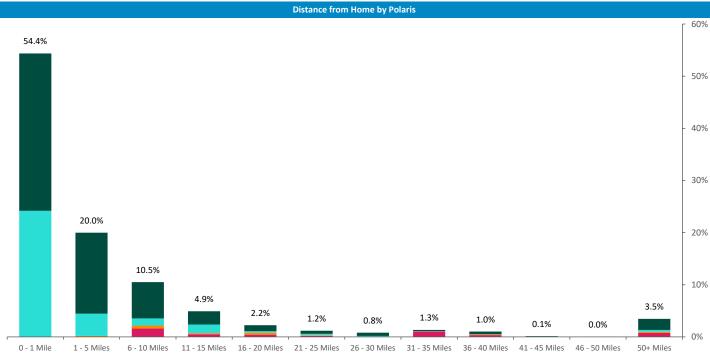

Illustrates how far those seen within 60m of the pub have travelled from their home location to get there