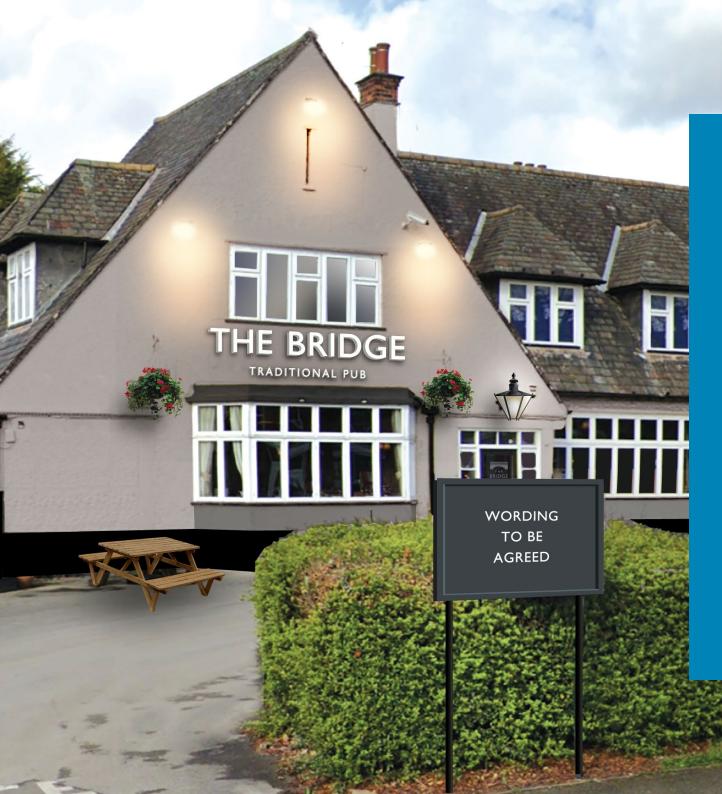

# **External Refurbishment**

#### Signage and external works

- Install new signage scheme with JAT core boards.
- Remove unsafe garden furniture, including seating booths.
- Paint and repair customer-facing fences.
- Add branded benches and umbrellas, reposition existing benches.
- General cleaning, tidying, and jet washing of the paving area.
- Retain and inspect play kit for safety.
- Provide new matting for the play area.
- Repair and decorate existing smoking solution; retain timber pergola, repaint, and add lighting.
- Install new picnic benches as indicated, fixed to the ground.