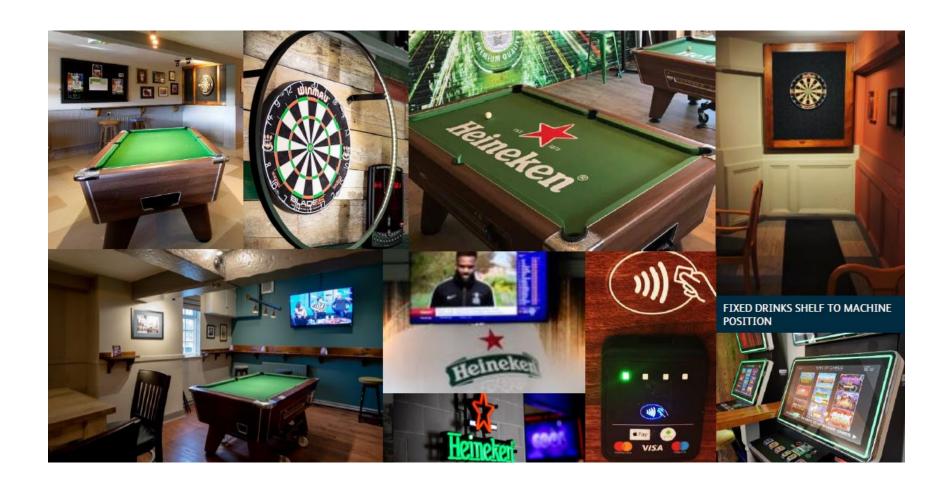

#### General Trade Areas:

- Complete full decoration throughout.
- Reupholster all fixed and loose seating; add new where needed.
- Install new TVs and JAT-specific darts feature wall.
- Add new light fittings controlled by an internal dimmer system.
- Install new floor finishes according to JAT zoning.
- Add new bric-a-brac design elements.