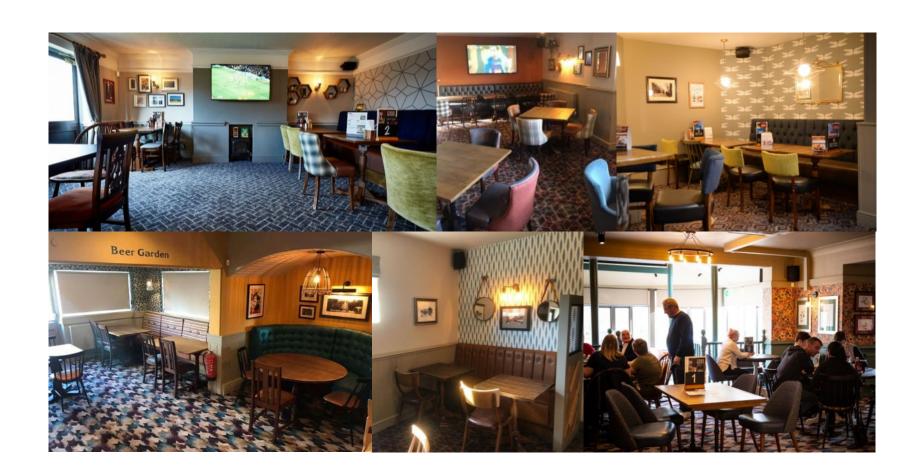

#### General Trade Areas:

- Complete full decoration throughout.
- Reupholster all fixed and loose seating; add new where needed.
- Install new TVs and JAT-specific darts feature wall.
- Add new light fittings controlled by an internal dimmer system.
- Install new floor finishes according to JAT zoning.
- Add new bric-a-brac design elements.

#### 2 Bar & Backfitting:

- Strip, sand, stain, and lacquer bar countertops.
- Prime, paint, and decorate upper carcasses of bar backfitting.
- Add new backfitting to the lounge dining area.
- Install shutters on the lounge dining bar.
- Install new illuminated bottle steps for bar backfitting.
- Replace fridges and add an additional cooler.
- Service existing glasswasher and ice machine.
- Deep clean stainless-steel sink and drainers behind the bar.
- Install track lighting to brighten the serve-up area.