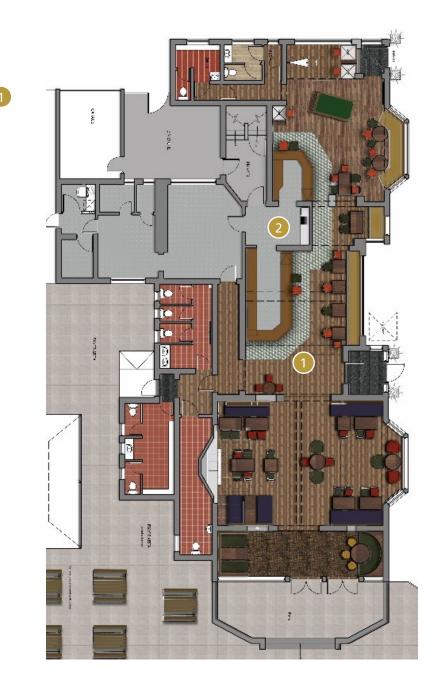

ghout.
- Reupholster all fixed and loose seating; add new where needed.
- Install new TVs and JAT-specific darts feature wall.
- Add new light fittings controlled by an internal dimmer system.
- Install new floor finishes according to JAT zoning.
- Add new bric-a-brac design elements.

#### 2 Bar & Backfitting:

- Strip, sand, stain, and lacquer bar countertops.
- Prime, paint, and decorate upper carcasses of bar backfitting.
- Add new backfitting to the lounge dining area.
- Install shutters on the lounge dining bar.
- Install new illuminated bottle steps for bar backfitting.
- Replace fridges and add an additional cooler.
- Service existing glasswasher and ice machine.
- Deep clean stainless-steel sink and drainers behind the bar.
- Install track lighting to brighten the serve-up area.



# **Floor Plans & Finishes**



#### Kitchen:

- Upgrade catering equipment per JAT specifications; reuse existing equipment where possible.
- Check electrical capacity via contractor.
- Install new flooring in storage areas.
- Set up new catering layout by a specialist.
- Clean and decorate all tiled surfaces.

#### 4 Ladies & Gents Toilets:

- Install new sanitaryware and redecorate.
- Add new light fittings and mirrors.
- Provide new hand dryers, toilet consumables, and vanity units with non-concussive taps.
- Ensure ventilation; replace fans if required.
- Add new toilet seats and signage plaques.

#### 5 Office Area:

- Install comms cabinet with ventilation to prevent overheating.
- Wire all communications to the office.
- Add safety vinyl flooring.
- Install new JAT-spec safe.