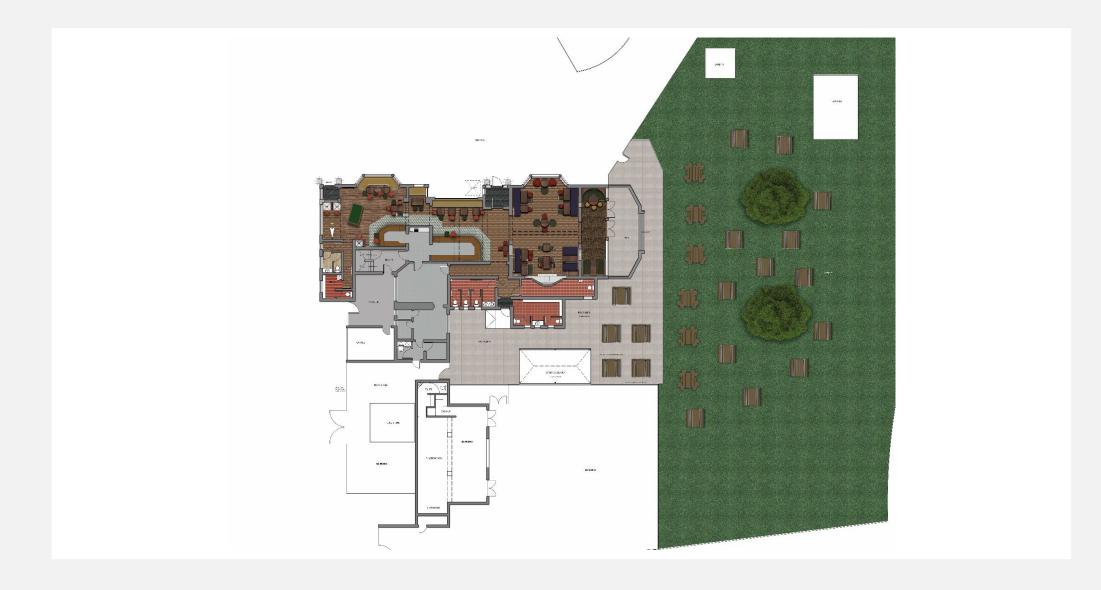

to enter the management agreement. We cover the operating costs of the business, excluding the staff wages and employee liability insurance. Accommodation is also included at many of our sites.

- You can earn between 20% to 30% of the net weekly sales. From this you'll pay the staff wages, and your own income. In addition to this, you'll receive quarterly a 20% share of the net operating profit.
- You'll have us by your side throughout, offering the help and support you need to succeed.
- If you're enthusiastic and retail focused, you're exactly what we're looking for. You don't need to have any specific industry experience; you simply need to be up for the challenge to execute the retail offer and bring out the best in the great British pub.

















# **Rendered Floor Plan**





## **Floor Plans & Finishes**

### STAR PUBS

#### General Trade Areas:

- Complete full decoration throughout.
- Reupholster all fixed and loose seating; add new where needed.
- Install new TVs and JAT-specific darts feature wall.
- Add new light fittings controlled by an internal dimmer system.
- Install new floor finishes according to JAT zoning.
- Add new bric-a-brac design elements.

#### 2 Bar & Backfitting:

- Strip, sand, stain, and lacquer bar countertops.
- Prime, paint, and decorate upper carcasses of bar backfitting.
- Add new backfitting to the lounge dining area.
- Install shutters on the lounge dining bar.
- Install new illuminated bottle steps for bar backfitting.
- Replace fridges and add an additional cooler.
- Service existing glasswasher and ice machine.
- Deep clean