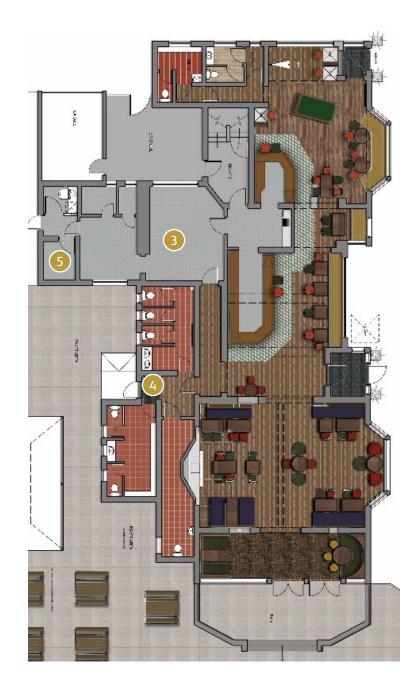

# **Rendered Floor Plan**

## **Floor Plans & Finishes**

#### General Trade Areas:

- Complete full decoration throughout.
- Reupholster all fixed and loose seating; add new where needed.
- Install new TVs and JAT-specific darts feature wall.
- Add new light fittings controlled by an internal dimmer system.
- Install new floor finishes according to JAT zoning.
- Add new bric-a-brac design elements.

#### 2 Bar & Backfitting:

- Strip, sand, stain, and lacquer bar countertops.
- Prime, paint, and decorate upper carcasses of bar backfitting.
- Add new backfitting to the lounge dining area.
- Install shutters on the lounge dining bar.
- Install new illuminated bottle steps for bar backfitting.
- Replace fridges and add an additional cooler.
- Service existing glasswasher and ice machine.
- Deep clean stainless-steel sink and drainers behind the bar.
- Install track lighting to brighten the serve-up area.

#### Kitchen:

- Upgrade catering equipment per JAT specifications; reuse existing equipment where possible.
- Check electrical capacity via contractor.
- Install new flooring in storage areas.
- Set up new catering layout by a specialist.
- Clean and decorate all tiled surfaces.

#### 4 Ladies & Gents Toilets:

- Install new sanitaryware and redecorate.
- Add new light fittings and mirrors.
- Provide new hand dryers, toilet consumables, and vanity units with non-concussive taps.
- Ensure ventilation; replace fans if required.
- Add new toilet seats and signage plaques.

#### 5 Office Area:

- Install comms cabinet with ventilation to prevent overheating.
- Wire all communications to the office.
- Add safety vinyl flooring.
- Install new JAT-spec safe.