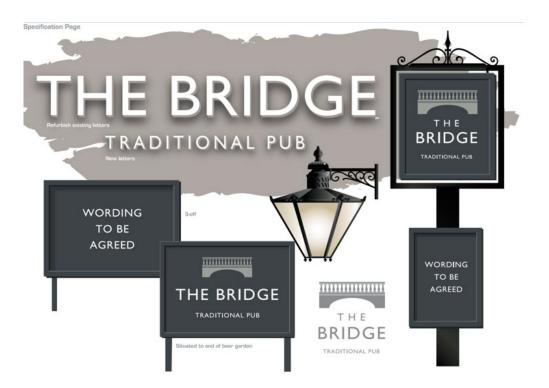

#### Signage and external works

- Install new signage scheme with JAT core boards.
- Remove unsafe garden furniture, including seating booths.
- Paint and repair customer-facing fences.
- Add branded benches and umbrellas, reposition existing benches.
- General cleaning, tidying, and jet washing of the paving area.
- Retain and inspect play kit for safety.
- Provide new matting for the play area.
- Repair and decorate existing smoking solution; retain timber pergola, repaint, and add lighting.
- Install new picnic benches as indicated, fixed to the ground.