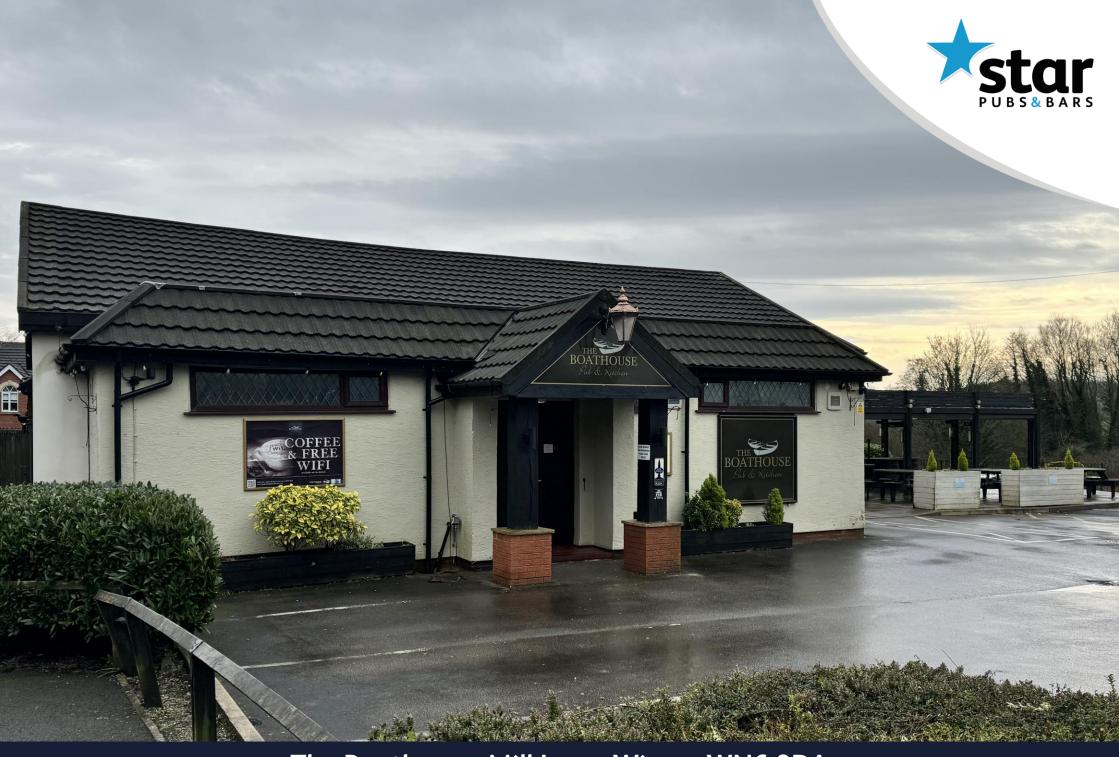

The Boathouse, Mill Lane, Wigan, WN6 9DA

# Exciting Investment Opportunity: The Boathouse Pub Refurbishment Underway!

Situated in the picturesque Appley Bridge, overlooking the scenic Leeds Liverpool Canal with a captivating view of Beacon Fell, the Boathouse is poised to be our newest Just Add Talent (JAT) venture. Nestled amidst the serene countryside, this area boasts a rich history, once renowned for its clay pits supplying the esteemed Wigan Brick company. Today, it thrives with a blend of affluent villages like Roby Mill and vibrant towns like Shevington, all connected by the tranquil Leeds Liverpool Canal.

#### Elevate Your Investment: Witness the Transformation

With 4,702 residents within a 20-minute stroll, including 3,815 adults, the Boathouse commands a prime position in this affluent community. Surrounded by only three competitors, it enjoys proximity to key landmarks like the M6 Motorway and popular attractions such as Parbold Hill. Following our comprehensive refurbishment, featuring a permanent roof over the patio and a revamped kitchen, the Boathouse is primed to become the premier destination for locals and canal-side wanderers alike.