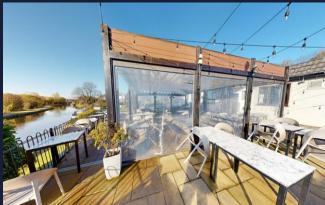

#### Canal-side Wanderers and Outdoor Enthusiasts:

• Calling out to walkers along the Leeds Liverpool Canal, the Boathouse provides a scenic pitstop with its covered outdoor area and hearty refreshments.

### Signage and external works

- Complete any existing external repairs
- Repairs to existing lighting and signage where necessary
- Jet wash and de-weed to all paving, patios and paths
- Fix polycarbonate roof over the external walkway to walk-in chiller
- Overhaul and redecorate existing tables and benches