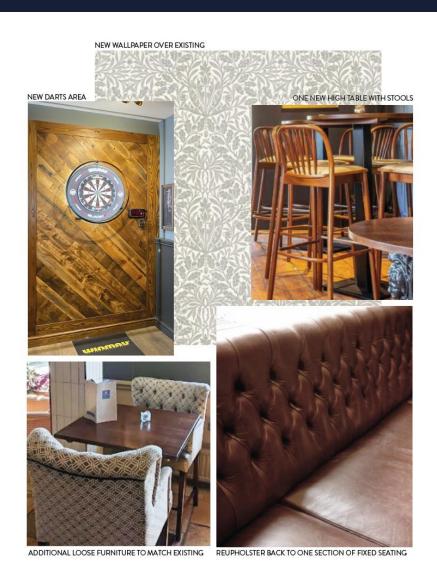

## **Internal Mood Board**

STAR FIRST BRANDING BENCHES

STAR FIRST BRANDING PLANTERS

### General Trade Area

- Minimal works required due to excellent interior condition
- Installation of new feature wallpaper to enhance aesthetics
- Minor repairs and reupholstering to fixed seating
- Introduction of new entrance matting for cleanliness and safety
- Addition of one new till to a new position and one new till to an existing location
- Incorporation of a new AWP for added entertainment
- Provision of new high drinking table and chairs
- Installation of new coffee machines
- Provisioning of new bottle coolers if required