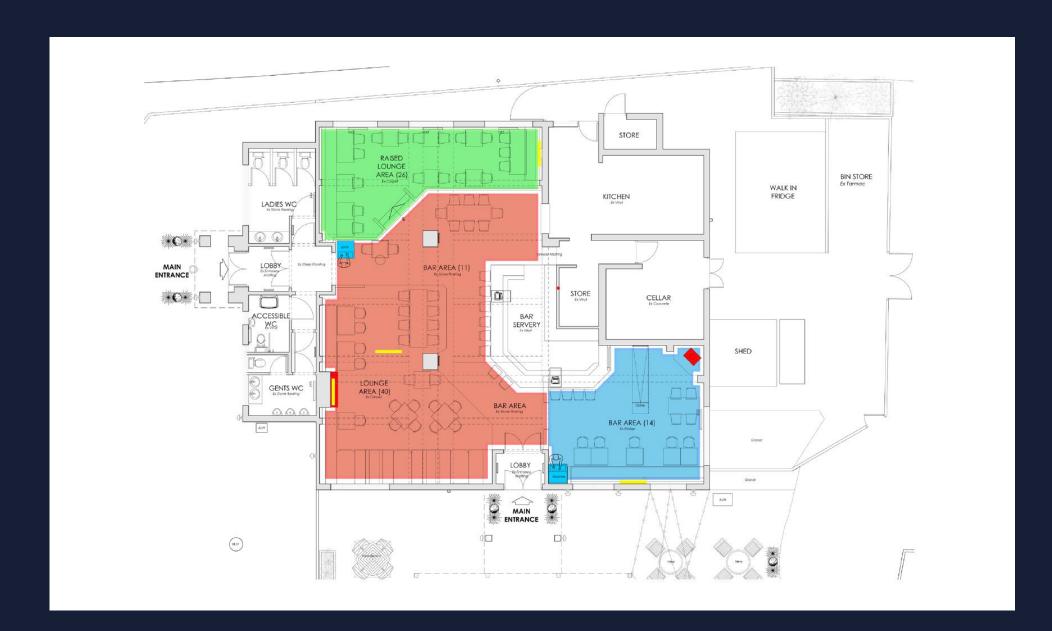

## Rendered Floor Plan

### Floor Plans & Finishes

### General Trade Area

- Minimal works required due to excellent interior condition
- Installation of new feature wallpaper to enhance aesthetics
- Minor repairs and reupholstering to fixed seating
- Introduction of new entrance matting for cleanliness and safety
- Addition of one new till to a new position and one new till to an existing location
- Incorporation of a new AWP for added entertainment
- Provision of new high drinking table and chairs
- Installation of new coffee machines
- Provisioning of new bottle coolers if required

#### 2 Kitchen & Cellar

- Renovation and redecoration of existing cellar space and kitchen
- Installation of new upright fridges and an undercounter freezer
- Upgrading with new microwaves
- Addition of extra undercounter fridges
- New of a new gas griddle, ring boiling top, and twin pan fryers
- Implementation of a new convection oven