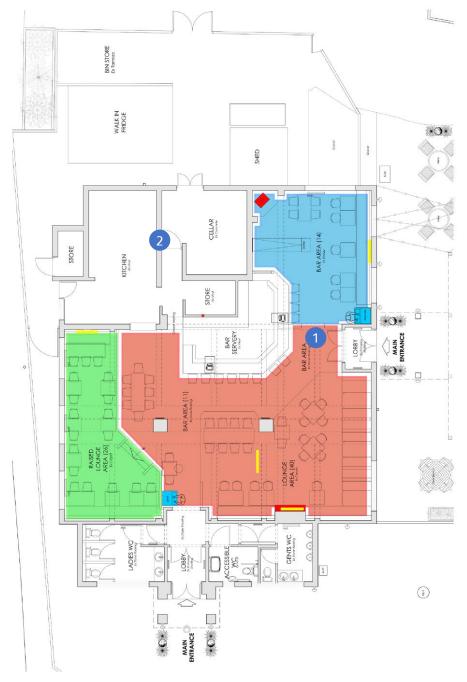

### Floor Plans & Finishes

### General Trade Area

- Minimal works required due to excellent interior condition
- Installation of new feature wallpaper to enhance aesthetics
- Minor repairs and reupholstering to fixed seating
- Introduction of new entrance matting for cleanliness and safety
- Addition of one new till to a new position and one new till to an existing location
- Incorporation of a new AWP for added entertainment
- Provision of new high drinking table and chairs
- Installation of new coffee machines
- Provisioning of new bottle coolers if required

#### 2 Kitchen & Cellar

- Renovation and redecoration of existing cellar space and kitchen
- Installation of new upright fridges and an undercounter freezer
- Upgrading with new microwaves
- Addition of extra undercounter fridges
- New of a new gas griddle, ring boiling top, and twin pan fryers
- Implementation of a new convection oven