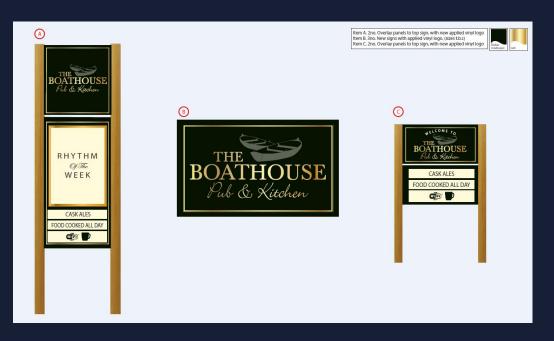

### **External Refurbishment**

### Signage and external works

- Complete any existing external repairs
- Repairs to existing lighting and signage where necessary
- Jet wash and de-weed to all paving, patios and paths
- Fix polycarbonate roof over the external walkway to walk-in chiller
- Overhaul and redecorate existing tables and benches