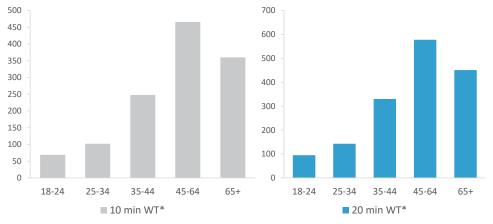

### **Catchment Summary - Forresters Arms Aberdour**

60,000

|                 |                     | Catchment Size (Counts) |             |              | Index vs GB Average |            |             |
|-----------------|---------------------|-------------------------|-------------|--------------|---------------------|------------|-------------|
|                 |                     | 10 min WT*              | 20 min WT*  | 20 min DT**  | 10 min WT*          | 20 min WT* | 20 min DT** |
|                 |                     |                         |             |              |                     |            |             |
| Gender          | Male                | 778 (50%)               | 990 (49%)   | 88,458 (49%) | 100                 | 99         | 99          |
| Gender          | Female              | 792 (50%)               | 1,028 (51%) | 92,703 (51%) | 100                 | 101        | 101         |
|                 |                     |                         |             |              |                     |            |             |
|                 | Employed: Full-time | 450 (39%)               | 608 (42%)   | 59,653 (45%) | 95                  | 100        | 109         |
|                 | Employed: Part-time | 129 (11%)               | 179 (12%)   | 18,098 (14%) | 87                  | 94         | 106         |
| Economic Status | Self employed       | 130 (11%)               | 164 (11%)   | 8,521 (6%)   | 119                 | 117        | 68          |
| (16-74)         | Unemployed          | 16 (1%)                 | 20 (1%)     | 3,879 (3%)   | 59                  | 58         | 124         |
|                 | Retired             | 266 (23%)               | 297 (20%)   | 20,626 (16%) | 169                 | 147        | 114         |
|                 | Other               | 149 (13%)               | 195 (13%)   | 21,012 (16%) | 66                  | 68         | 81          |
|                 |                     |                         |             |              |                     |            |             |
|                 | Total Worker Count  | 172                     | 196         | 86,813       |                     |            |             |