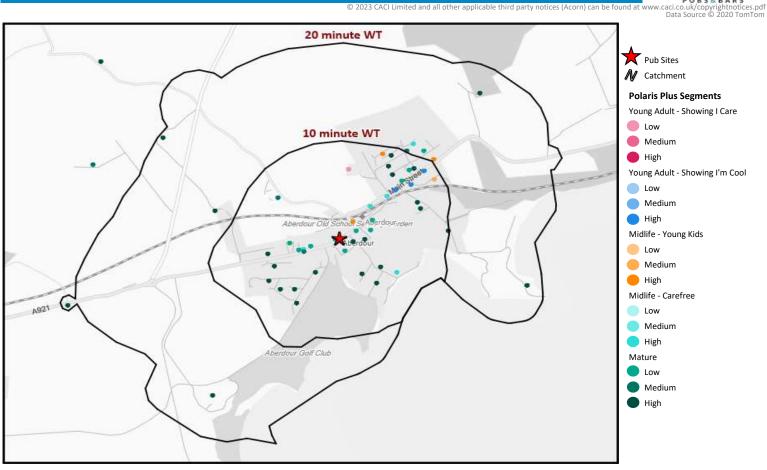

# Polaris Summary - Forresters Arms Aberdour

| Polaris Profile by Catchment   |            |               |             |                     |            |             |  |
|--------------------------------|------------|---------------|-------------|---------------------|------------|-------------|--|
| *WT= Walktime, **DT= [         |            |               |             |                     |            |             |  |
|                                | Р          | opulation Cou | nt          | Index vs GB average |            |             |  |
| Polaris Segment                | 10 min WT* | 20 min WT*    | 20 min DT** | 10 min WT*          | 20 min WT* | 20 min DT** |  |
|                                |            |               |             |                     |            |             |  |
| Young Adult - Showing I Care   | 3          | 3             | 730         | 3                   | 2          | 6           |  |
| Young Adult - Showing I'm Cool | 95         | 95            | 14,447      | 83                  | 65         | 109         |  |
| Midlife - Young Kids           | 181        | 396           | 58,329      | 46                  | 79         | 129         |  |
| Midlife - Carefree             | 74         | 74            | 30,580      | 28                  | 22         | 101         |  |
| Mature                         | 892        | 1,029         | 37,944      | 256                 | 230        | 94          |  |
| Not Private Households         | 0          | 0             | 2,380       | 0                   | 0          | 115         |  |
| Total                          | 1,245      | 1,597         | 144,410     |                     |            |             |  |

## Polaris Summary - Forresters Arms Aberdour

star

|                                |            | Polaris Plus Profile by Catchment |             |            |                     |            |  |  |
|--------------------------------|------------|-----------------------------------|-------------|------------|---------------------|------------|--|--|
|                                |            | *WT= Walktime, **DT= Drivetime    |             |            |                     |            |  |  |
|                                | F          | Population Count                  |             |            | Index vs GB average |            |  |  |
| Polaris Plus Segment           | 10 min WT* | 20 min WT*                        | 20 min DT** | 10 min WT* | 20 min WT*          | 20 min DT* |  |  |
| Young Adult - Showing I Care   |            |                                   |             |            |                     |            |  |  |
| Low                            | 3          | 3                                 | 99          | 6          | 4                   | 2          |  |  |
| Medium                         | 0          | 0                                 | 0           | 0          | 0                   | 0          |  |  |
| High                           | 0          | 0                                 | 631         | 0          | 0                   | 13         |  |  |
| Young Adult - Showing I'm Cool |            |                                   |             |            |                     |            |  |  |
| Low                            | 0          | 0                                 | 0           | 0          | 0                   | 0          |  |  |
| Medium                         | 0          | 0                                 | 8,050       | 0          | 0                   | 151        |  |  |
| High                           | 95         | 95                                | 6,397       | 170        |                     | 99         |  |  |
| Midlife - Young Kids           |            |                                   |             |            |                     |            |  |  |
| Low                            | 0          | 0                                 | 19,861      | 0          | 0                   | 124        |  |  |
|                                | 58         | 58                                | 20,916      | 31         | 24                  | 97         |  |  |
| High                           | 123        | 338                               | 17,552      | 183        | 393                 | 226        |  |  |
| Midlife - Carefree             |            |                                   |             |            |                     |            |  |  |
| Low                            | 0          | 0                                 | 7,546       | 0          | 0                   | 154        |  |  |
| Medium                         | 0          | 0                                 | 8,021       | 0          | 0                   | 83         |  |  |
| High                           | 74         | 74                                | 15,013      | 54         | 42                  | 95         |  |  |
| Mature                         |            |                                   |             |            |                     |            |  |  |
| Low                            | 297        | 365                               | 13,704      | 402        | 385                 | 160        |  |  |
| Medium                         | 38         | 81                                | 15,971      | 24         | 40                  | 87         |  |  |
| High                           | 557        | 583                               | 8,269       | 477        |                     | 61         |  |  |
| Not Private Households         | 0          | 0                                 | 2,380       | 0          | 0                   | 115        |  |  |