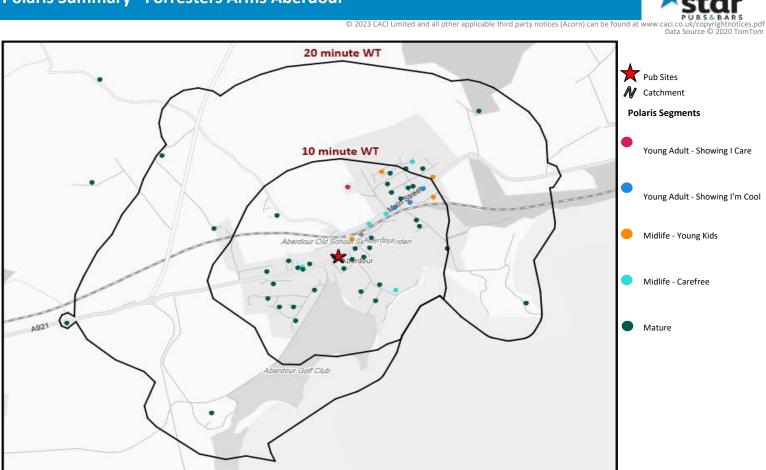

# Polaris Summary - Forresters Arms Aberdour

| Polaris Profile by Catchment   |            |               |             |                     |            |             |  |
|--------------------------------|------------|---------------|-------------|---------------------|------------|-------------|--|
| *WT= Walktime, **DT= [         |            |               |             |                     |            |             |  |
|                                | Р          | opulation Cou | nt          | Index vs GB average |            |             |  |
| Polaris Segment                | 10 min WT* | 20 min WT*    | 20 min DT** | 10 min WT*          | 20 min WT* | 20 min DT** |  |
|                                |            |               |             |                     |            |             |  |
| Young Adult - Showing I Care   | 3          | 3             | 730         | 3                   | 2          | 6           |  |
| Young Adult - Showing I'm Cool | 95         | 95            | 14,447      | 83                  | 65         | 109         |  |
| Midlife - Young Kids           | 181        | 396           | 58,329      | 46                  | 79         | 129         |  |
| Midlife - Carefree             | 74         | 74            | 30,580      | 28                  | 22         | 101         |  |
| Mature                         | 892        | 1,029         | 37,944      | 256                 | 230        | 94          |  |
| Not Private Households         | 0          | 0             | 2,380       | 0                   | 0          | 115         |  |
| Total                          | 1,245      | 1,597         | 144,410     |                     |            |             |  |

| Polaris Summary - Forrest |              | star                                                                                                             |
|---------------------------|--------------|------------------------------------------------------------------------------------------------------------------|
|                           | 20 minute WT | ole third party notices (Acorn) can be found at www.caci.co.uk/copyrightnotices.pdf<br>Data Source © 2020 TomTom |