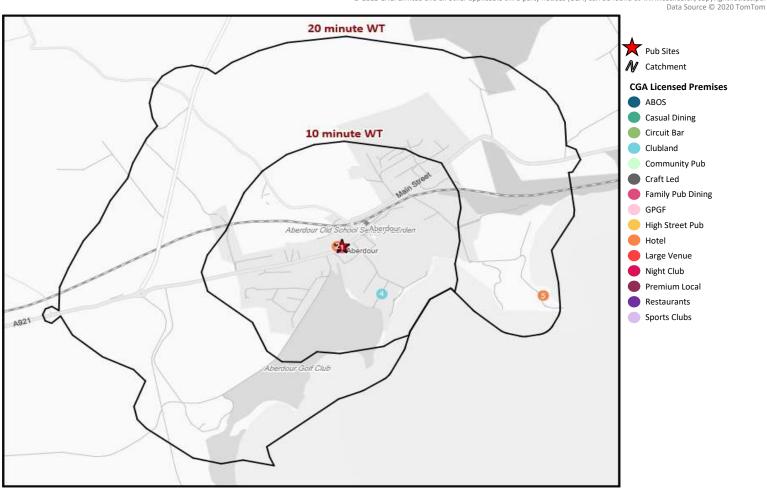

#### Nearest 20 Pubs

| Ref. | Name               | Postcode | Operator         | Segment           | Distance (miles) |
|------|--------------------|----------|------------------|-------------------|------------------|
| 1    | Forresters Arms    | KY 3 OSJ | Star Pubs & Bars | Family Pub Dining | 0.0              |
| 2    | Woodside Hotel     | KY 3 0SW | Independent Free | Hotel             | 0.0              |
| 2    | Aberdour Hotel     | KY 3 0SW | Independent Free | Hotel             | 0.0              |
| 4    | Aberdour Golf Club | KY 3 0TX | Independent Free | Clubland          | 0.2              |
| 5    | Forth View Hotel   | KY 3 0TZ | Independent Free | Hotel             | 0.7              |