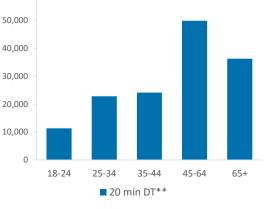

### **Catchment Summary - Forresters Arms Aberdour**

60,000

|                 |                     | Catchment Size (Counts) |             |              | Index vs GB Average |            |             |
|-----------------|---------------------|-------------------------|-------------|--------------|---------------------|------------|-------------|
|                 |                     | 10 min WT*              | 20 min WT*  | 20 min DT**  | 10 min WT*          | 20 min WT* | 20 min DT** |
|                 |                     |                         |             |              |                     |            |             |
| Gender          | Male                | 778 (50%)               | 990 (49%)   | 88,458 (49%) | 100                 | 99         | 99          |
| Gender          | Female              | 792 (50%)               | 1,028 (51%) | 92,703 (51%) | 100                 | 101        | 101         |
|                 |                     |                         |             |              |                     |            |             |
|                 | Employed: Full-time | 450 (39%)               | 608 (42%)   | 59,653 (45%) | 95                  | 100        | 109         |
|                 | Employed: Part-time | 129 (11%)               | 179 (12%)   | 18,098 (14%) | 87                  | 94         | 106         |
| Economic Status | Self employed       | 130 (11%)               | 164 (11%)   | 8,521 (6%)   | 119                 | 117        | 68          |
| (16-74)         | Unemployed          | 16 (1%)                 | 20 (1%)     | 3,879 (3%)   | 59                  | 58         | 124         |
|                 | Retired             | 266 (23%)               | 297 (20%)   | 20,626 (16%) | 169                 | 147        | 114         |
|                 | Other               | 149 (13%)               | 195 (13%)   | 21,012 (16%) | 66                  | 68         | 81          |
|                 |                     |                         |             |              |                     |            |             |
|                 | Total Worker Count  | 172                     | 196         | 86,813       |                     |            |             |