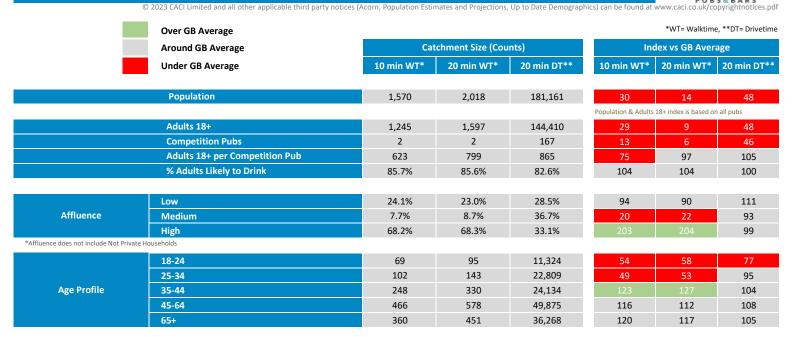

### **Catchment Summary - Forresters Arms Aberdour**

60,000

|                 |                     | Catchment Size (Counts) |             |              | Index vs GB Average |            |             |
|-----------------|---------------------|-------------------------|-------------|--------------|---------------------|------------|-------------|
|                 |                     | 10 min WT*              | 20 min WT*  | 20 min DT**  | 10 min WT*          | 20 min WT* | 20 min DT** |
|                 |                     |                         |             |              |                     |            |             |
| Gender          | Male                | 778 (50%)               | 990 (49%)   | 88,458 (49%) | 100                 | 99         | 99          |
| Gender          | Female              | 792 (50%)               | 1,028 (51%) | 92,703 (51%) | 100                 | 101        | 101         |
|                 |                     |                         |             |              |                     |            |             |
|                 | Employed: Full-time | 450 (39%)               | 608 (42%)   | 59,653 (45%) | 95                  | 100        | 109         |
|                 | Employed: Part-time | 129 (11%)               | 179 (12%)   | 18,098 (14%) | 87                  | 94         | 106         |
| Economic Status | Self employed       | 130 (11%)               | 164 (11%)   | 8,521 (6%)   | 119                 | 117        | 68          |
| (16-74)         | Unemployed          | 16 (1%)                 | 20 (1%)     | 3,879 (3%)   | 59                  | 58         | 124         |
|                 | Retired             | 266 (23%)               | 297 (20%)   | 20,626 (16%) | 169                 | 147        | 114         |
|                 | Other               | 149 (13%)               | 195 (13%)   | 21,012 (16%) | 66                  | 68         | 81          |
|                 |                     |                         |             |              |                     |            |             |
|                 | Total Worker Count  | 172                     | 196         | 86,813       |                     |            |             |