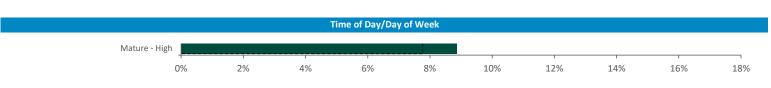

# Mobile Data Summary - Forresters Arms Aberdour

Polaris profile of people passing within 60m of the pub, these represent the potential customers walking past the door