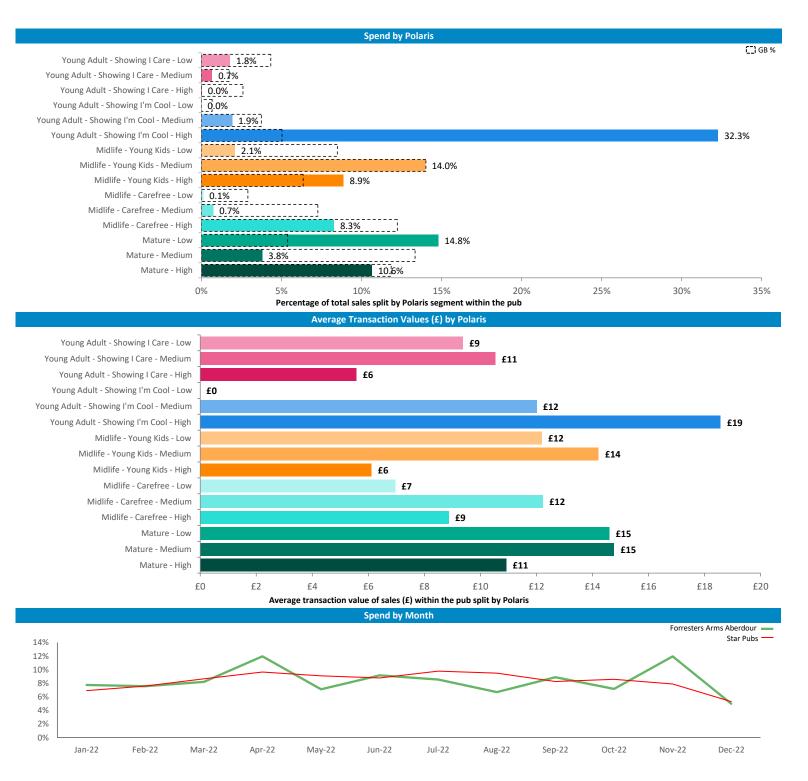

# Mobile Data Summary - Forresters Arms Aberdour

Polaris profile of people passing within 60m of the pub, these represent the potential customers walking past the door

Illustrates how far those seen within 60m of the pub have travelled from their home location to get there

**Polaris Plus Profile** C) GB % ·------Young Adult - Showing I Care - Low \_\_\_ Young Adult - Showing I Care - Medium -----Young Adult - Showing I Care - High ...... Young Adult - Showing I'm Cool - Low Young Adult - Showing I'm Cool - Medium . . . . . . . . . . . Young Adult - Showing I'm Cool - High Midlife - Young Kids - Low Midlife - Young Kids - Medium Midlife - Young Kids - High Midlife - Carefree - Low Midlife - Carefree - Medium Midlife - Carefree - High Mature - Low Mature - Medium