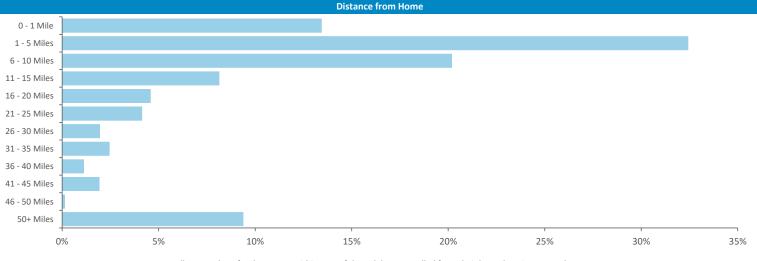

Illustrates how far those seen within 60m of the pub have travelled from their home location to get there

**Polaris Plus Profile** C) GB % ·------Young Adult - Showing I Care - Low \_\_\_ Young Adult - Showing I Care - Medium -----Young Adult - Showing I Care - High ...... Young Adult - Showing I'm Cool - Low Young Adult - Showing I'm Cool - Medium . . . . . . . . . . . Young Adult - Showing I'm Cool - High Midlife - Young Kids - Low Midlife - Young Kids - Medium Midlife - Young Kids - High Midlife - Carefree - Low Midlife - Carefree - Medium Midlife - Carefree - High Mature - Low Mature - Medium