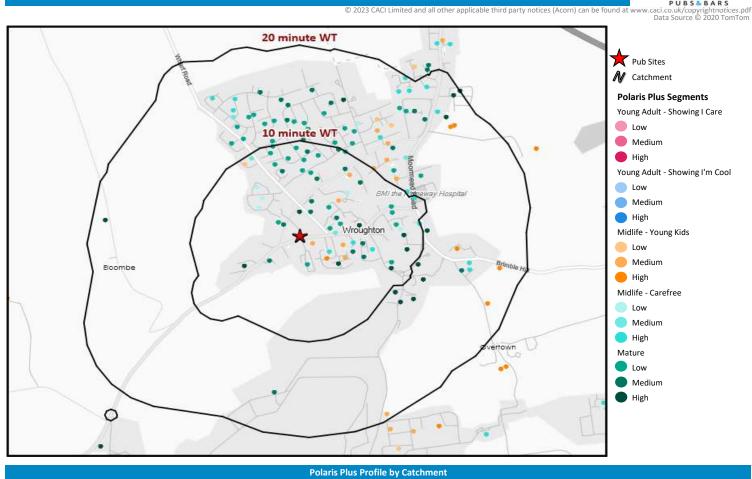

| Polaris Plus Segment           | 10 min WT* | 20 min WT* | 20 min DT** | 10 min WT* | 20 min WT* | 20 min DT** |
|--------------------------------|------------|------------|-------------|------------|------------|-------------|
| Young Adult - Showing I Care   |            |            |             |            |            |             |
| Low                            | 0          | 0          | 2,078       | 0          | 0          | 31          |
| Medium                         | 0          | 0          | 0           | 0          | 0          | 0           |
| High                           | 0          | 0          | 11,208      | 0          | 0          | 205         |
| Young Adult - Showing I'm Cool |            |            |             |            |            |             |
|                                | 0          | 0          | 0           | 0          | 0          | 0           |
| Medium                         | 0          | 0          | 11,069      | 0          | 0          | 185         |
| High                           | 0          | 0          | 8,250       | 0          | 0          | 114         |
| Midlife - Young Kids           |            |            |             |            |            |             |
| Low                            | 0          | 113        | 19,955      | 0          | 21         | 111         |
|                                | 403        | 488        | 26,030      | 134        | 68         | 108         |
| High                           | 62         | 111        | 12,987      | 57         | 43         | 149         |
| Midlife - Carefree             |            |            |             |            |            |             |
| Low                            | 294        | 307        | 3,280       | 428        | 188        | 60          |
|                                | 32         | 281        | 14,237      | 24         | 87         | 131         |
| High                           | 156        | 462        | 18,352      | 71         | 88         | 104         |
| Mature                         |            |            |             |            |            |             |
| Low                            | 461        | 1,443      | 10,094      | 384        | 507        | 105         |
| Medium                         | 358        | 915        | 11,581      | 140        | 151        | 56          |
| High                           | 182        | 534        | 11,344      | 96         | 119        | 75          |
| Not Private Households         | 72         | 140        | 1,482       | 248        | 203        | 64          |
| Total                          | 2,020      | 4,794      | 161,947     |            |            |             |