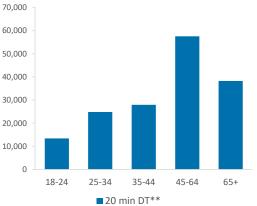

|                                      | Over GB Average                |            |                  |             |                     | *WT= Walktim         | e, **DT= Drivetime |
|--------------------------------------|--------------------------------|------------|------------------|-------------|---------------------|----------------------|--------------------|
|                                      | Around GB Average              | Cat        | chment Size (Coເ | ints)       | Index vs GB Average |                      |                    |
|                                      | Under GB Average               | 10 min WT* | 20 min WT*       | 20 min DT** | 10 min WT*          | 20 min WT*           | 20 min DT**        |
|                                      |                                |            |                  |             |                     |                      |                    |
|                                      | Population                     | 2,451      | 5,776            | 206,898     | 46                  | 40                   | 55                 |
|                                      |                                |            |                  |             | Population & Adults | 18+ index is based o | n all pubs         |
|                                      | Adults 18+                     | 2,020      | 4,794            | 161,947     | 46                  | 27                   | 54                 |
|                                      | Competition Pubs               | 8          | 8                | 183         | 53                  | 25                   | 51                 |
|                                      | Adults 18+ per Competition Pub | 253        | 599              | 885         | 31                  | 73                   | 107                |
|                                      | % Adults Likely to Drink       | 82.7%      | 83.2%            | 82.3%       | 100                 | 101                  | 100                |
|                                      |                                |            |                  |             |                     |                      |                    |
|                                      | Low                            | 37.4%      | 38.9%            | 21.9%       | 146                 | 151                  | 85                 |
| Affluence                            | Medium                         | 39.3%      | 35.1%            | 38.9%       | 100                 | 89                   | 99                 |
|                                      | High                           | 19.8%      | 23.1%            | 38.4%       | 59                  | 69                   | 114                |
| *Affluence does not include Not Priv | ate Households                 |            |                  |             |                     |                      |                    |
|                                      | 18-24                          | 123        | 296              | 13,401      | 62                  | 63                   | 80                 |
|                                      | 25-34                          | 171        | 367              | 24,827      | 52                  | 48                   | 90                 |
| Age Profile                          | 35-44                          | 243        | 529              | 27,953      | 77                  | 71                   | 105                |
|                                      | 45-64                          | 705        | 1,600            | 57,518      | 113                 | 108                  | 109                |
|                                      | 65+                            | 778        | 2.002            | 38.248      | 166                 | 181                  | 97                 |