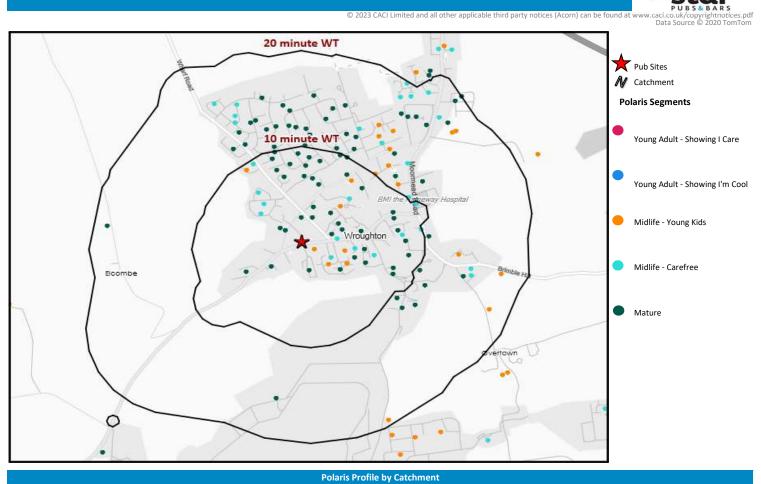

#### Polaris Summary - Carters Rest Swindon

|                                |            |               |             |            | *WT= Walktime  | e, **DT= Drivetime |
|--------------------------------|------------|---------------|-------------|------------|----------------|--------------------|
|                                | Р          | opulation Cou | nt          | Inc        | lex vs GB aver | age                |
| Polaris Segment                | 10 min WT* | 20 min WT*    | 20 min DT** | 10 min WT* | 20 min WT*     | 20 min DT**        |
|                                |            |               |             |            |                |                    |
| Young Adult - Showing I Care   | 0          | 0             | 13,286      | 0          | 0              | 92                 |
| Young Adult - Showing I'm Cool | 0          | 0             | 19,319      | 0          | 0              | 130                |
| Midlife - Young Kids           | 465        | 712           | 58,972      | 73         | 47             | 116                |
| Midlife - Carefree             | 482        | 1,050         | 35,869      | 113        | 104            | 105                |
| Mature                         | 1,001      | 2,892         | 33,019      | 177        | 216            | 73                 |
| Not Private Households         | 72         | 140           | 1,482       | 248        | 203            | 64                 |
| Total                          | 2,020      | 4,794         | 161,947     |            |                |                    |

Polaris profile of people passing within 60m of the pub, these represent the potential customers walking past the door