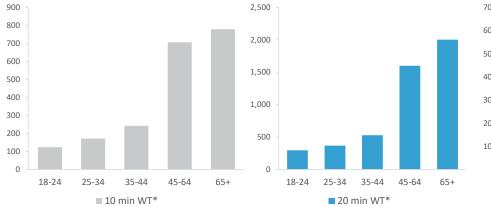

|                                      | Over GB Average                |            |                  |             |                     | *WT= Walktim         | e, **DT= Drivetime |
|--------------------------------------|--------------------------------|------------|------------------|-------------|---------------------|----------------------|--------------------|
|                                      | Around GB Average              | Cat        | chment Size (Coເ | ints)       | Index vs GB Average |                      |                    |
|                                      | Under GB Average               | 10 min WT* | 20 min WT*       | 20 min DT** | 10 min WT*          | 20 min WT*           | 20 min DT**        |
|                                      |                                |            |                  |             |                     |                      |                    |
|                                      | Population                     | 2,451      | 5,776            | 206,898     | 46                  | 40                   | 55                 |
|                                      |                                |            |                  |             | Population & Adults | 18+ index is based o | n all pubs         |
|                                      | Adults 18+                     | 2,020      | 4,794            | 161,947     | 46                  | 27                   | 54                 |
|                                      | Competition Pubs               | 8          | 8                | 183         | 53                  | 25                   | 51                 |
|                                      | Adults 18+ per Competition Pub | 253        | 599              | 885         | 31                  | 73                   | 107                |
|                                      | % Adults Likely to Drink       | 82.7%      | 83.2%            | 82.3%       | 100                 | 101                  | 100                |
|                                      |                                |            |                  |             |                     |                      |                    |
|                                      | Low                            | 37.4%      | 38.9%            | 21.9%       | 146                 | 151                  | 85                 |
| Affluence                            | Medium                         | 39.3%      | 35.1%            | 38.9%       | 100                 | 89                   | 99                 |
|                                      | High                           | 19.8%      | 23.1%            | 38.4%       | 59                  | 69                   | 114                |
| *Affluence does not include Not Priv | ate Households                 |            |                  |             |                     |                      |                    |
|                                      | 18-24                          | 123        | 296              | 13,401      | 62                  | 63                   | 80                 |
|                                      | 25-34                          | 171        | 367              | 24,827      | 52                  | 48                   | 90                 |
| Age Profile                          | 35-44                          | 243        | 529              | 27,953      | 77                  | 71                   | 105                |
|                                      | 45-64                          | 705        | 1,600            | 57,518      | 113                 | 108                  | 109                |
|                                      | 65+                            | 778        | 2.002            | 38.248      | 166                 | 181                  | 97                 |