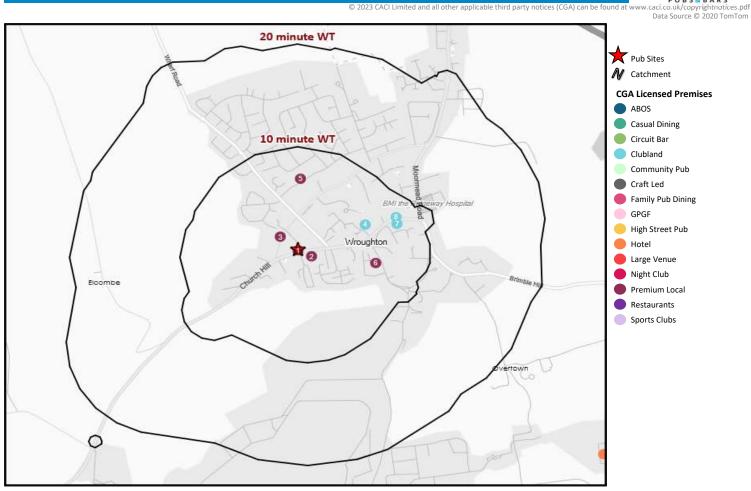

### CGA Summary - Carters Rest Swindon

|     | Nearest 20 Pubs             |          |                       |               |                  |  |  |
|-----|-----------------------------|----------|-----------------------|---------------|------------------|--|--|
| Ref | Name                        | Postcode | Operator              | Segment       | Distance (miles) |  |  |
| 1   | Carters Rest                | SN 4 9JU | Star Pubs & Bars      | Premium Local | 0.0              |  |  |
| 2   | White Hart                  | SN 4 9JX | Liberation            | Premium Local | 0.1              |  |  |
| 3   | Fox & Hounds                | SN 4 9JT | Arkells               | Premium Local | 0.1              |  |  |
| 4   | Wroughton Bowls             | SN 4 9LW | Independent Free      | Clubland      | 0.2              |  |  |
| 5   | Iron Horse                  | SN 4 9EJ | Greene King           | Premium Local | 0.3              |  |  |
| 6   | Brown Jack                  | SN 4 ORT | GRS Inns Limited      | Premium Local | 0.3              |  |  |
| 7   | Wroughton Bowls Club        | SN 4 ORZ | Independent Free      | Clubland      | 0.3              |  |  |
| 8   | Wroughton Working Mens Club | SN 4 0SA | Independent Free      | Clubland      | 0.4              |  |  |
| 9   | Check Inn                   | SN 4 9AA | Fuller Smith & Turner | Premium Local | 1.1              |  |  |