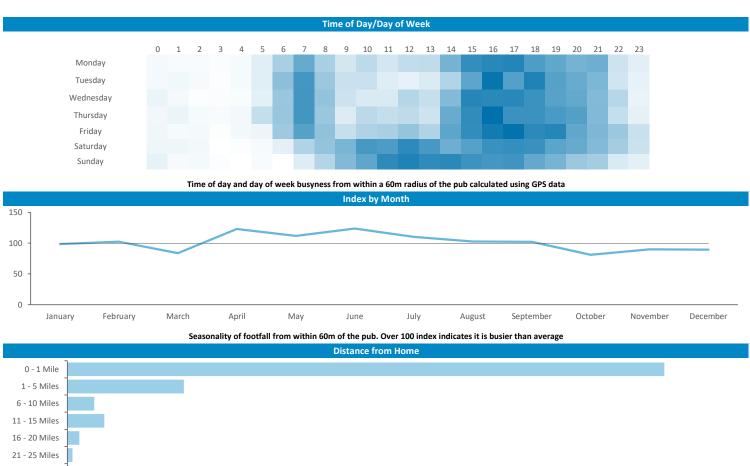

#### Mobile Data Summary - Carters Rest Swindon

© 2023 CACI Limited and all other applicable third party notices (©2022, Digital Envoy. All Rights Reserved) can be found at www.caci.co.uk/copyrightnotices.pd

26 - 30 Miles 31 - 35 Miles 36 - 40 Miles 41 - 45 Miles 50+ Miles 0% 10% 20% 30% 40% 50% 60% 70% 80%

Illustrates how far those seen within 60m of the pub have travelled from their home location to get there