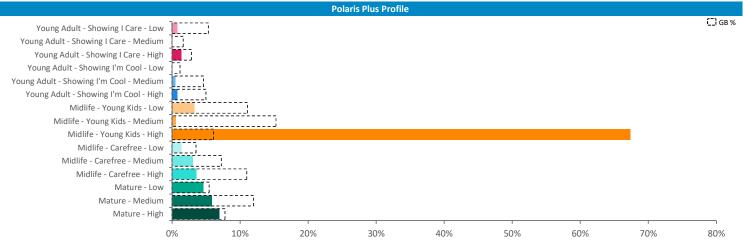

Polaris profile of people passing within 60m of the pub, these represent the potential customers walking past the door