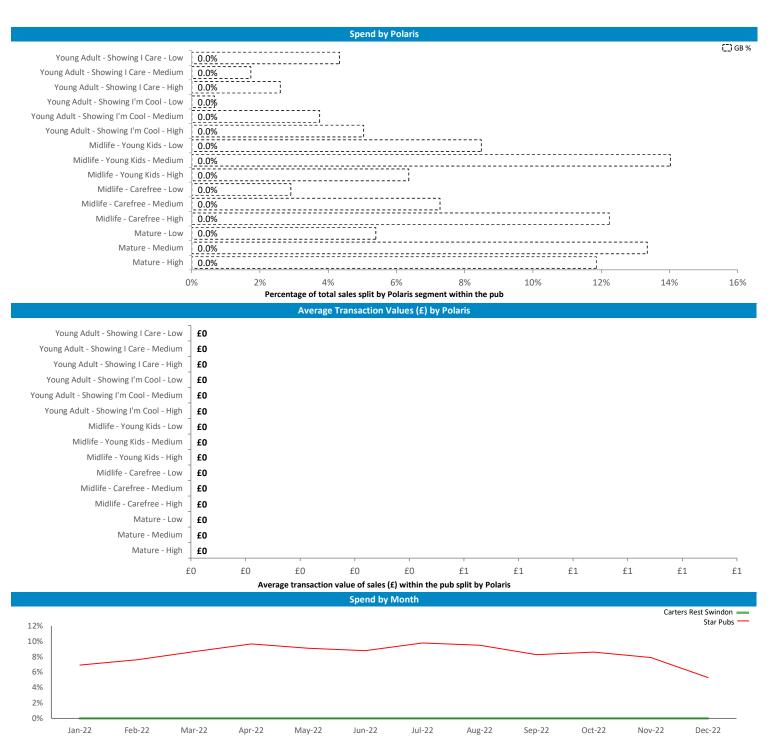

| 71         | 88         | 104         |
| Mature                         |            |            |             |            |            |             |
| Low                            | 461        | 1,443      | 10,094      | 384        | 507        | 105         |
| Medium                         | 358        | 915        | 11,581      | 140        | 151        | 56          |
| High                           | 182        | 534        | 11,344      | 96         | 119        | 75          |
| Not Private Households         | 72         | 140        | 1,482       | 248        | 203        | 64          |
| Total                          | 2,020      | 4,794      | 161,947     |            |            |             |



#### **Transactional Data Summary - Carters Rest Swindon**







#### Mobile Data Summary - Carters Rest Swindon

© 2023 CACI Limited and all other applicable third party notices (©2022, Digital Envoy. All Rights Reserved) can be found at www.caci.co.uk/copyrightnotices.pd



26 - 30 Miles 31 - 35 Miles 36 - 40 Miles 41 - 45 Miles 50+ Miles 0% 10% 20% 30% 40% 50% 60% 70% 80%

Illustrates how far those seen within 60m of the pub have travelled from their home location to get there



Polaris profile of people passing within 60m of the pub, these represent the potential customers walking past the door



### CGA Summary - Carters Rest Swindon





|     | Nearest 20 Pubs             |          |                       |               |                  |  |  |
|-----|-----------------------------|----------|-----------------------|---------------|-----