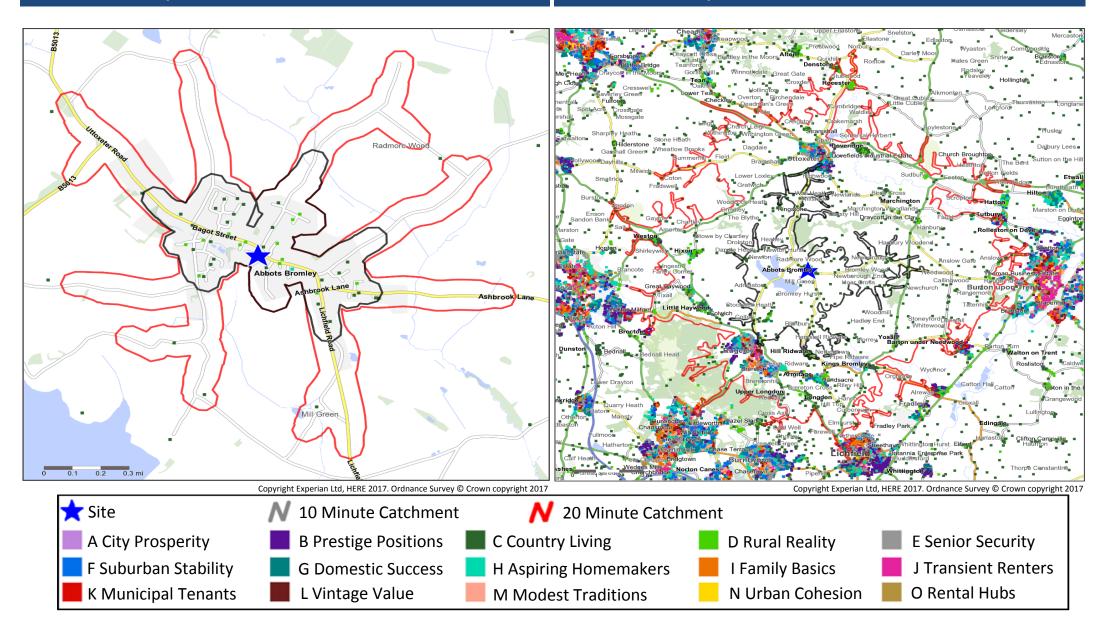

## **Catchment Mosaic Groups**

### **Mosaic Groups in 10 and 20 Minute WT Catchment Areas**

#### Mosaic Groups in 10 and 20 Minute DT Catchment Area