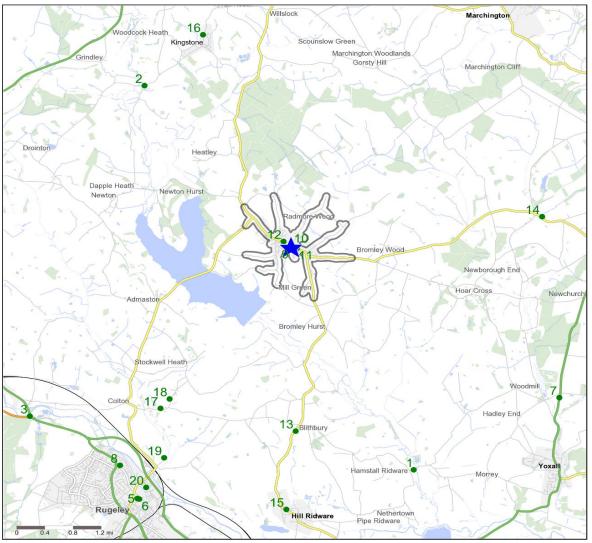

## **Competitor Map and Report**

Source: CGA 2018

### **Competitor Map**

| Copyright Experian Ltd, HERE 2017. Ord  | nance Survey @ Crown convright 2017 |
|-----------------------------------------|-------------------------------------|
| CODVITORIL EXDERIAL LIG. HERE 2017. Old | lance Survey & Clown copyright 2017 |

| ★ Site | Star Pubs | Pubs |  |
|--------|-----------|------|--|
|--------|-----------|------|--|

### **Top 20 Nearest Competitors**

| Order | Outlet Name                     | Operator                   | Walktime From Site (Minutes) | Drivetime from<br>Site (Minutes) |
|-------|---------------------------------|----------------------------|------------------------------|----------------------------------|
| 1     | Shoulder Of Mutton, WS15<br>3RZ | Independent Free           | 0.0                          | 9.6                              |
| 2     | Blythe Inn, ST18 OLT            | Independent Free           | 0.0                          | 10.2                             |
| 3     | Wolseley Arms, ST17 0XS         | Mitchells & Butlers        | 0.0                          | 11.0                             |
| 4     | Pig & Bell, WS15 2JH            | Unknown                    | 0.0                          | 11.6                             |
| 5     | Red Lion, WS15 2JH              | Marston's                  | 0.0                          | 11.6                             |
| 6     | Shrew Kafe & Bar, WS15 2JJ      | Independent Free           | 0.0                          | 11.6                             |
| 7     | Foresters Arms, DE13 8PH        | Independent Free           | 0.0                          | 12.2                             |
| 8     | Stags Leap, WS15 2ET            | Marston's                  | 0.0                          | 12.3                             |
| 9     | Goats Head, WS15 3BP            | Star Pubs & Bars           | 0.0                          | 0.1                              |
| 10    | Crown Inn, WS15 3BS             | Ei Group                   | 1.8                          | 0.4                              |
| 11    | Coach & Horses, WS15 3BN        | Punch Pub Company          | 2.4                          | 0.6                              |
| 12    | Bagot Arms, WS15 3DB            | New River Retail           | 4.2                          | 0.9                              |
| 13    | Bull & Spectacles, WS15 3HY     | Star Pubs & Bars           | 64.3                         | 5.5                              |
| 14    | Red Lion, DE13 8SH              | WH Webb Hotel Group        | 77.1                         | 7.6                              |
| 15    | Chadwick Arms, WS15 3QX         | Marston's                  | 89.3                         | 8.1                              |
| 16    | Shrewsbury Arms, ST14 8QH       | *Other Small Retail Groups | 97.8                         | 10.0                             |
| 17    | Greyhound, WS15 3LN             | Admiral Taverns Ltd        | 100.3                        | 8.4                              |
| 18    | Dun Cow, WS15 3LG               | Independent Free           | 104.5                        | 9.0                              |
| 19    | Yorkshire Man, WS15 3HB         | Wine & Dine Group          | 113.8                        | 9.2                              |
| 20    | Table Table, WS15 2HS           | Whitbread                  | 119.0                        | 10.4                             |