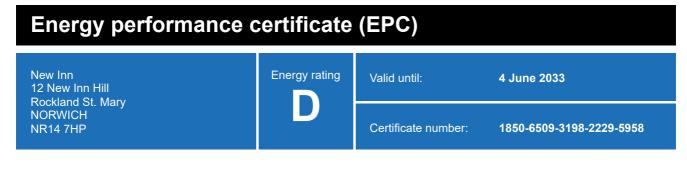

# **Energy rating and score**

This property's energy rating is D.

Properties get a rating from A+ (best) to G (worst) and a score.

The better the rating and score, the lower your property's carbon emissions are likely to be.