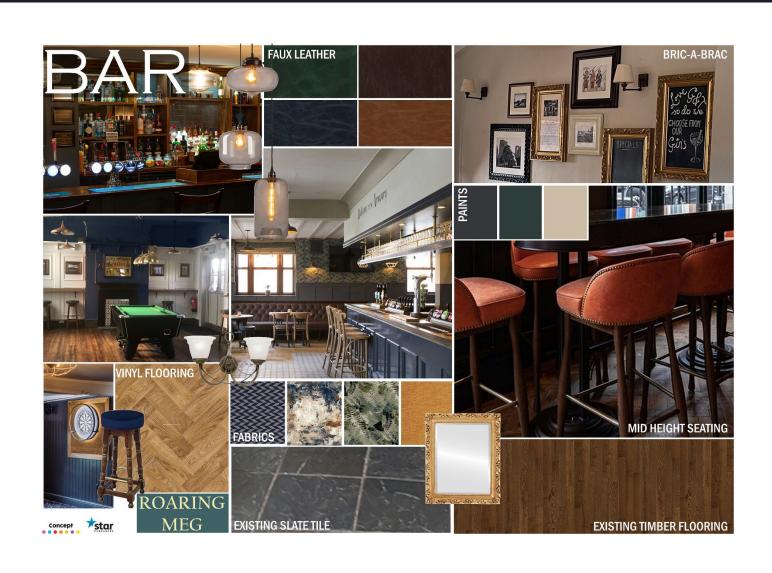

ect place to enjoy a game with friends.

## **About the Opportunity**





#### The Offer

#### **Drinks:**

• The pub will offer a wide range of drinks, including premium lagers, ciders, spirits, wines, some cocktails along with a great range of soft drinks and low & no options. This variety ensures the pub appeals to a broad audience.

#### Food:

• Offer a great selection of pub classics to complement the pub's offering, providing crowd-pleasing options for all guests to enjoy.

#### Coffee:

 A quality coffee selection will be available, catering to those looking for a warm, non-alcoholic drink.

#### **Events:**

 The pub will offer live music, sports and quizzes. These events will create a vibrant atmosphere and will drive a healthy rhythm of the week.

## **Internal Mood Board**





## **Internal Mood Board**









## Rendered Floor Plan





### Floor Plans & Finishes

### General Trade Areas:

- New windows on the first floor for enhanced light and energy efficiency.
- Fresh carpeting throughout to modernise the look and feel.
- Timber flooring retained for a warm, authentic atmosphere.
- Modern lighting fixtures for better ambiance.
- New drinks shelf for added convenience and display.
- Two new darts boards and TV installations to enhance the sports area experience.
- Reupholstered seating for improved comfort and style.
- Stylish wallpaper and new bar tiling to elevate interior aesthetics.
- Loose furniture additions for a refreshed and versatile layout.

### 2 Ladies & Gents Toilets:

- Redecorations throughout.
- Replacement of vanity top in ladies.
- Addi