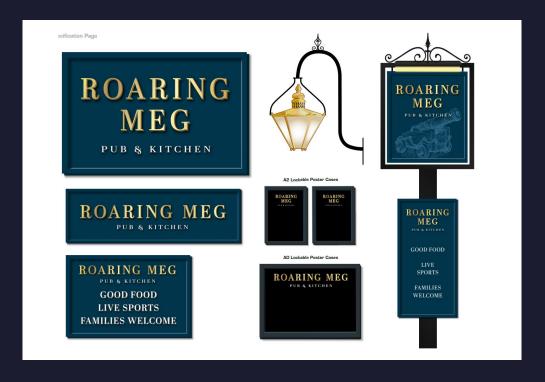

### **External Refurbishment**

### Signage and external works:

- Brand-new picnic benches for comfortable outdoor seating.
- Attractive new planters to enhance outdoor ambiance.
- Modern signage scheme for a refreshed exterior look.
- Enhanced external lighting for added appeal and safety.
- Cleaned and refreshed fascia boards for a polished finish.