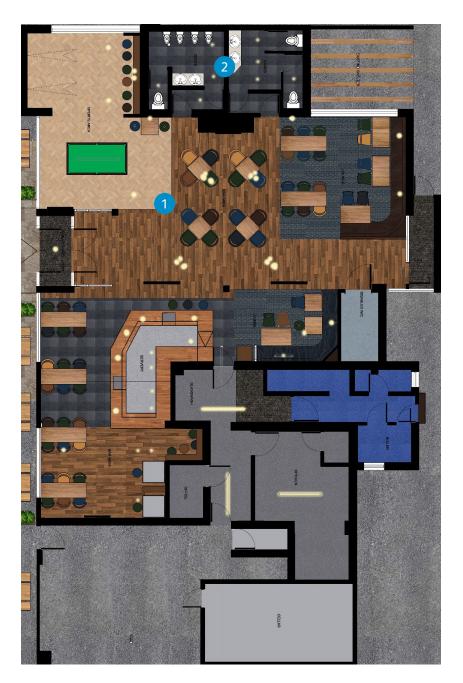

### General Trade Areas:

- New windows on the first floor for enhanced light and energy efficiency.
- Fresh carpeting throughout to modernise the look and feel.
- Timber flooring retained for a warm, authentic atmosphere.
- Modern lighting fixtures for better ambiance.
- New drinks shelf for added convenience and display.
- Two new darts boards and TV installations to enhance the sports area experience.
- Reupholstered seating for improved comfort and style.
- Stylish wallpaper and new bar tiling to elevate interior aesthetics.
- Loose furniture additions for a refreshed and versatile layout.

### 2 Ladies & Gents Toilets:

- Redecorations throughout.
- Replacement of vanity top in ladies.
- Addition of painted panelling in ladies.
- Tiling refurbishment in gents.
- Addition of new radiator in gents.