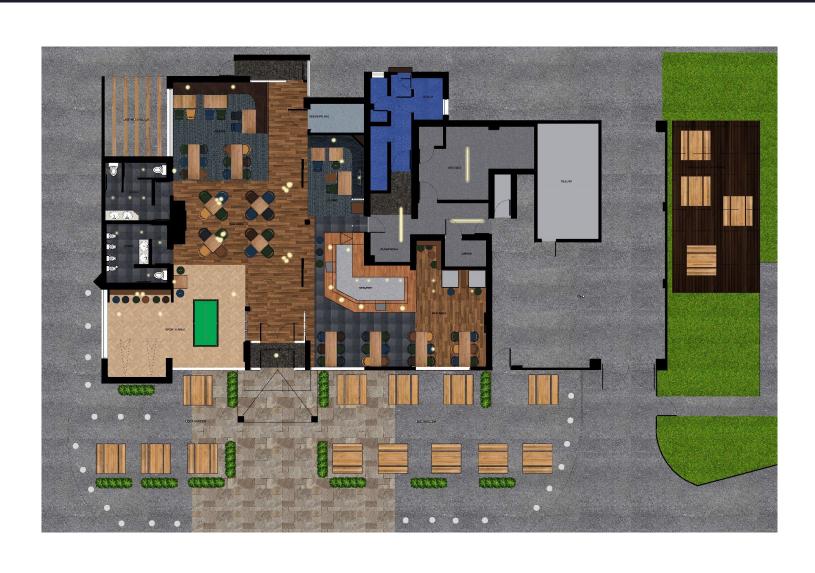

ity**





#### The Offer

#### **Drinks:**

• The pub will offer a wide range of drinks, including premium lagers, ciders, spirits, wines, some cocktails along with a great range of soft drinks and low & no options. This variety ensures the pub appeals to a broad audience.

#### Food:

• Offer a great selection of pub classics to complement the pub's offering, providing crowd-pleasing options for all guests to enjoy.

#### Coffee:

 A quality coffee selection will be available, catering to those looking for a warm, non-alcoholic drink.

#### **Events:**

 The pub will offer live music, sports and quizzes. These events will create a vibrant atmosphere and will drive a healthy rhythm of the week.

## **Internal Mood Board**





## **Internal Mood Board**









## Rendered Floor Plan





### Floor Plans & Finishes

### General Trade Areas:

- New windows on the first floor for enhanced light and energy efficiency.
- Fresh carpeting throughout to modernise the look and feel.
- Timber flooring retained for a warm, authentic atmosphere.
- Modern lighting fixtures for better ambiance.
- New drinks shelf for added convenience and display.
- Two new darts boards and TV installations to enhance the sports area experience.
- Reupholstered seating for improved comfort and style.
- Stylish wallpaper and new bar tiling to elevate interior aesthetics.
- Loose furniture additions for a refreshed and versatile layout.

### 2 Ladies & Gents Toilets:

- Redecorations throughout.
- Replacement of vanity top in ladies.
- Addition of painted panelling in ladies.
- Tiling refurbishment in g