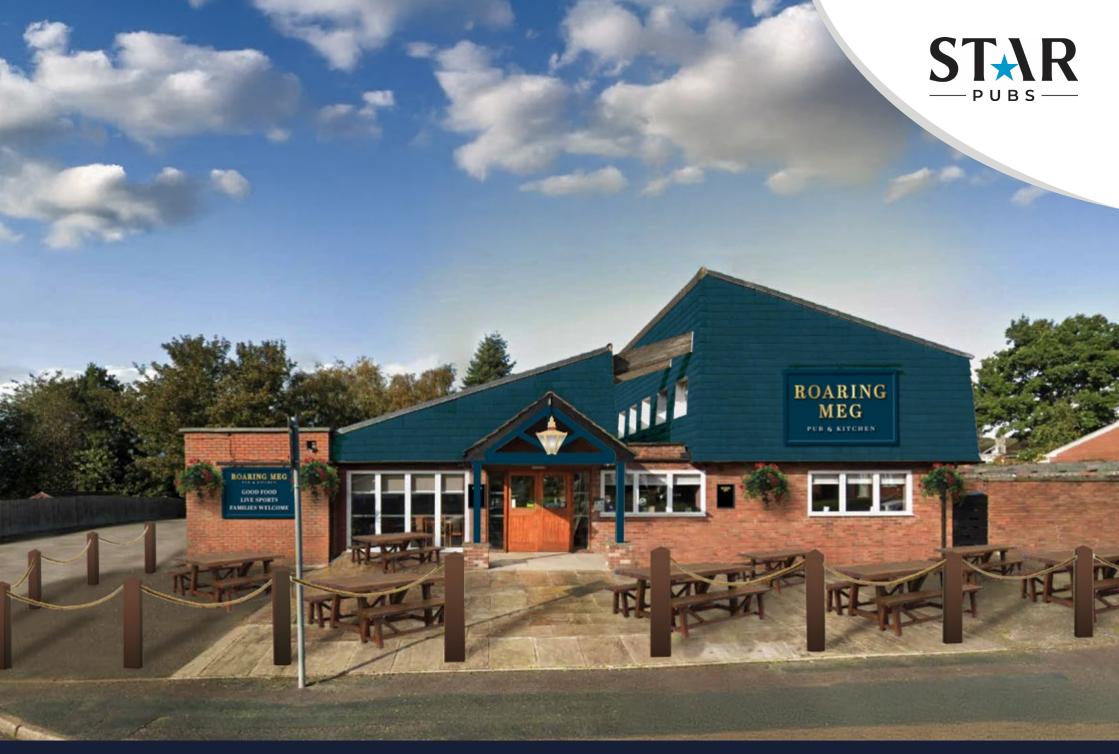

# Why Invest?

Exciting Opportunity: Roaring Meg, Stoke On Trent Pub Refurbishment!

Situated in Biddulph, just a short drive from Stoke-on-Trent, this pub aims to become the go-to premium local for the whole community. Surrounded by scenic ridges and close-knit hamlets, it has a great base of local customers within a 10-minute walk. After a complete internal and external refurbishment, including fresh decor, signage, and lighting, this pub will stand out from nearby competitors, creating a vibrant, welcoming space.

#### Elevate Your Investment: Witness the Transformation

With 90 indoor and 102 outdoor covers, this refreshed pub will cater to drinkers, diners, families, and social groups alike. Offering a range of quality lagers, ciders, wines, and pub classics alongside entertainment options like music, quizzes, and live sports, it's set to become a central hub. An experienced community-focused licensee or couple with food expertise would be ideal to bring this space to life and foster a strong connection with Biddulph's residents.