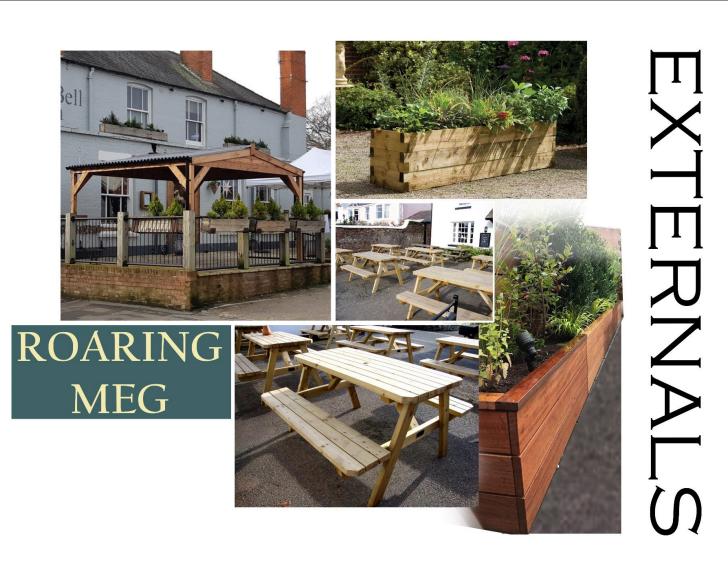

### **External Refurbishment**

### Signage and external works:

- Brand-new picnic benches for comfortable outdoor seating.
- Attractive new planters to enhance outdoor ambiance.
- Modern signage scheme for a refreshed exterior look.
- Enhanced external lighting for added appeal and safety.
- Cleaned and refreshed fascia boards for a polished finish.