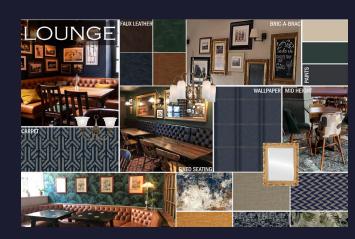

## **Internal Mood Board**

### General Trade Areas:

- New windows on the first floor for enhanced light and energy efficiency.
- Fresh carpeting throughout to modernise the look and feel.
- Timber flooring retained for a warm, authentic atmosphere.
- Modern lighting fixtures for better ambiance.
- New drinks shelf for added convenience and display.
- Two new darts boards and TV installations to enhance the sports area experience.
- Reupholstered seating for improved comfort and style.
- Stylish wallpaper and new bar tiling to elevate interior aesthetics.
- Loose furniture additions for a refreshed and versatile layout.