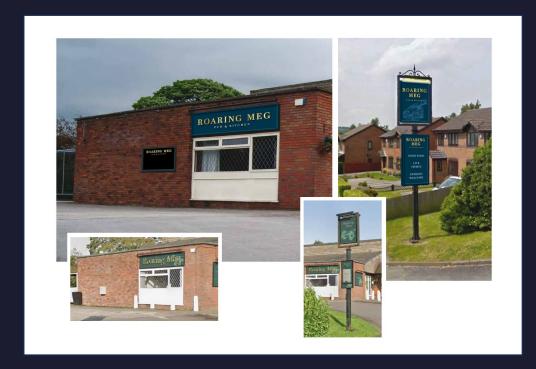

### **External Refurbishment**

### Signage and external works:

- Brand-new picnic benches for comfortable outdoor seating.
- Attractive new planters to enhance outdoor ambiance.
- Modern signage scheme for a refreshed exterior look.
- Enhanced external lighting for added appeal and safety.
- Cleaned and refreshed fascia boards for a polished finish.