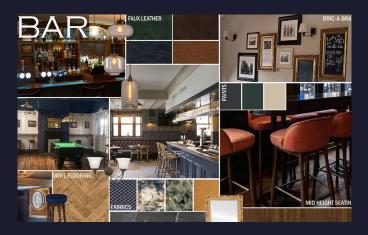

## **Internal Mood Board**

### General Trade Areas:

- New windows on the first floor for enhanced light and energy efficiency.
- Fresh carpeting throughout to modernise the look and feel.
- Timber flooring retained for a warm, authentic atmosphere.
- Modern lighting fixtures for better ambiance.
- New drinks shelf for added convenience and display.
- Two new darts boards and TV installations to enhance the sports area experience.
- Reupholstered seating for improved comfort and style.
- Stylish wallpaper and new bar tiling to elevate interior aesthetics.
- Loose furniture additions for a refreshed and versatile layout.