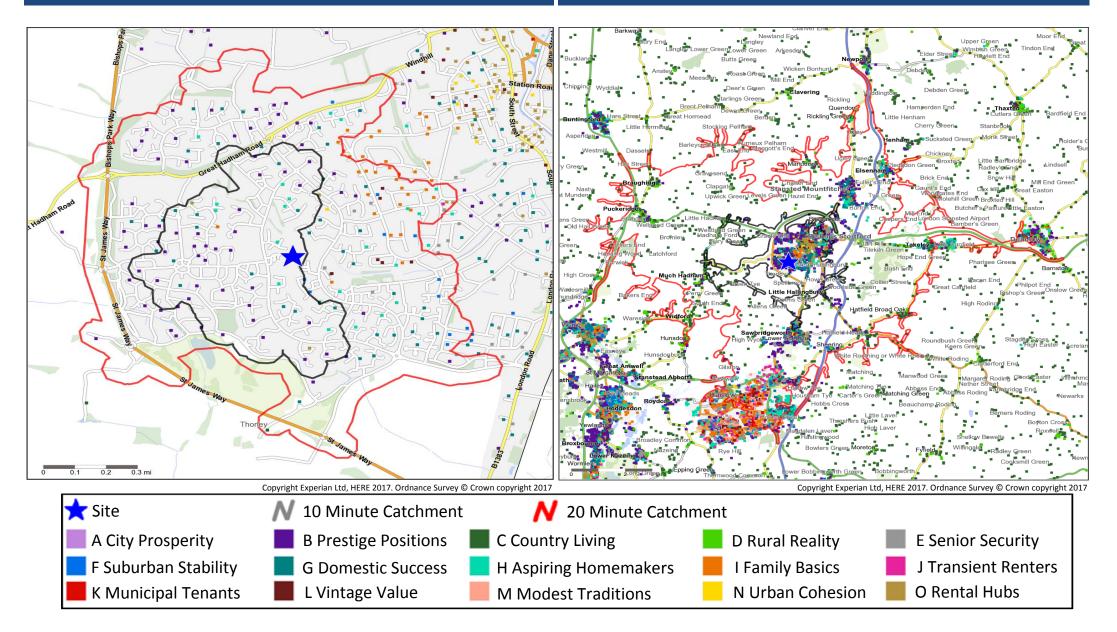

opulation | Index       | Target<br>Customers | % of<br>Population     | Index |  |  |  |
| Low (0-6)         | 89                  | 2.7                | 8         | 798                 | 7.8                | 24          | 16,158              | 16.3                   | 49    |  |  |  |
| Medium (7-13)     | 531                 | 16.2               | 49        | 2,202               | 21.6               | 65          | 29,661              | 29.9                   | 90    |  |  |  |
| High (14-19)      | 2,764               | 84.5               | 297       | 7,626               | 75.0               | 264         | 54,172              | 54.6                   | 192   |  |  |  |





Mosaic Groups in 10 and 20 Minute WT Catchment Areas

### Mosaic Groups in 10 and 20 Minute DT Catchment Area





# Adults 18+ by Mosaic Type in Each Catchment



|       |         |                       | 10 Minute<br>WT | 20 Minute<br>WT | 10 Minute<br>DT | 20 Minute<br>DT |
|-------|---------|-----------------------|-----------------|-----------------|-----------------|-----------------|
| Mos   | aic Typ | e Profile             | Catchment       | Catchment       | Catchment       | Catchment       |
| 10030 | лстур   | erione                | Adults 18+      | Adults 18+      | Adults 18+      | Adults 18+      |
|       | A01     | World-Class Wealth    | 0               | 0               | 0               | 0               |
|       | A02     | Uptown Elite          | 0               | 0               | 87              | 100             |
|       | A03     | Penthouse Chic        | 0