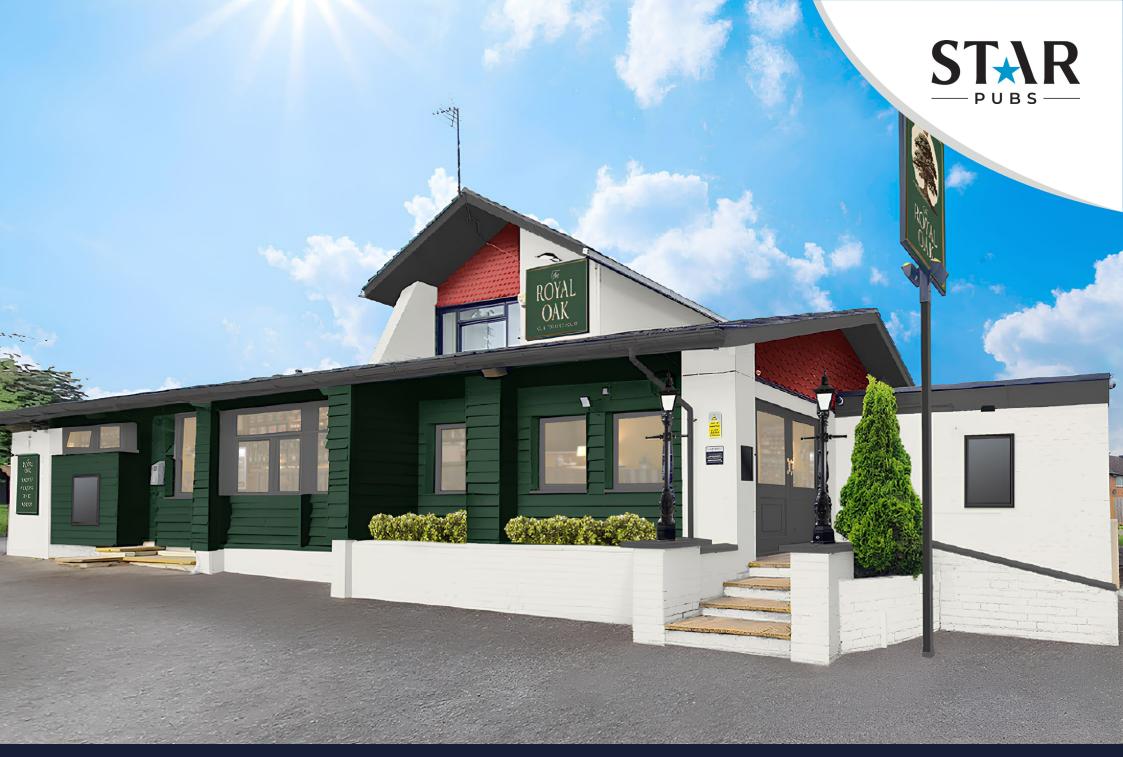

## **External Refurbishment**

### Signage and external works:

- New signage and lighting for a fresh, inviting look.
- Cedral boarding to enhance the external facade.
- Car park to be jet-washed, dew-cleaned, and white-lined.
- Fencing and shelter decorations to add curb appeal.