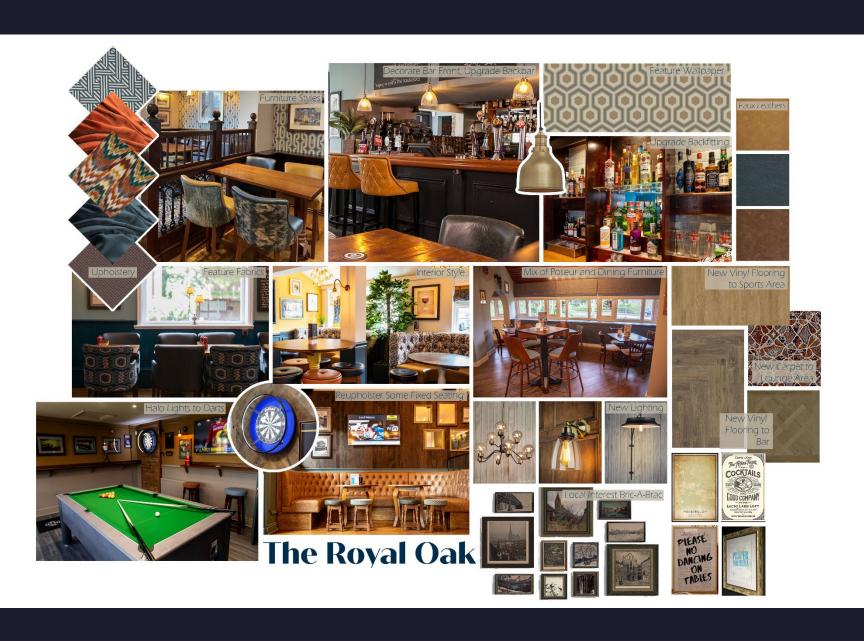

## **Internal Mood Board**

### Trade Area Upgrades:

- New internal decorations featuring stylish wallpaper and timberwork.
- Fresh floor finishes with LVT, carpet, and matting.
- Adaptive lighting with LED upgrades and dimmer-controlled ambiance.
- Feature wall and backlit mirrors, bottle steps, and timber details to create a unique atmosphere.
- New power outlets for entertainment setups, including TV points.
- Installation of a fixed drink shelf with a short screen for added convenience.
- New seating with USB ports to enhance customer comfort.

### Bar & Seating Area:

- Brand new dartboard setup with electronic scorer, halo light, and stylish surround.
- Modern fixed-height seating with USB inserts for charging devices.
- Refreshed bar front with polished and repainted wood for a premium feel.

#### Ladies & Gents Toilets:

- Complete decor refresh.
- New tiling, vanity units, and sinks.
- Fresh, clean vinyl flooring for a polished finish.
- Sanitaryware updates and resealing for comfort and cleanliness.