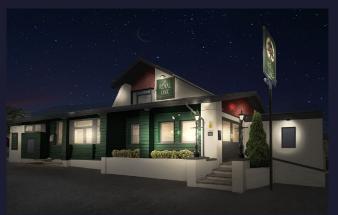

## **External Refurbishment**

### Signage and external works:

- New signage and lighting for a fresh, inviting look.
- Cedral boarding to enhance the external facade.
- Car park to be jet-washed, dew-cleaned, and white-lined.
- Fencing and shelter decorations to add curb appeal.