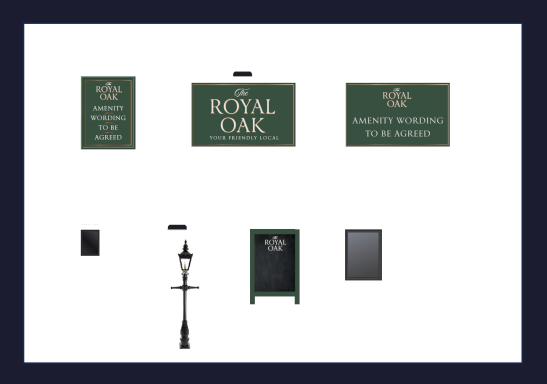

## **External Refurbishment**

### Signage and external works:

- New signage and lighting for a fresh, inviting look.
- Cedral boarding to enhance the external facade.
- Car park to be jet-washed, dew-cleaned, and white-lined.
- Fencing and shelter decorations to add curb appeal.