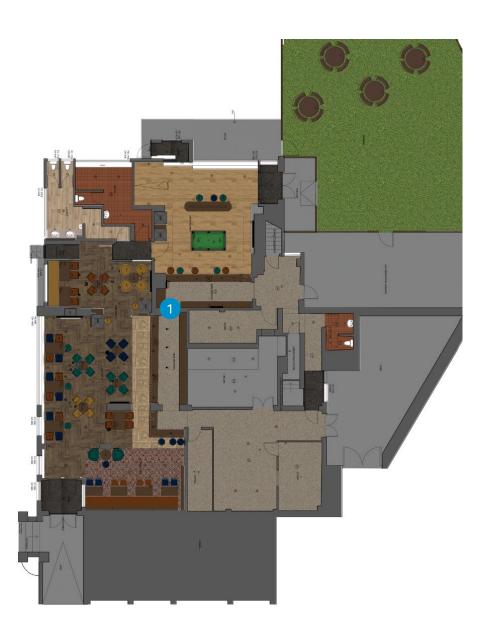

## Rendered Floor Plan

### Floor Plans & Finishes

### Trade Area Upgrades:

- New internal decorations featuring stylish wallpaper and timberwork.
- Fresh floor finishes with LVT, carpet, and matting.
- Adaptive lighting with LED upgrades and dimmer-controlled ambiance.
- Feature wall and backlit mirrors, bottle steps, and timber details to create a unique atmosphere.
- New power outlets for entertainment setups, including TV points.
- Installation of a fixed drink shelf with a short screen for added convenience.
- New seating with USB ports to enhance customer comfort.

### Bar & Seating Area:

- Brand new dartboard setup with electronic scorer, halo light, and stylish surround.
- Modern fixed-height seating with USB inserts for charging devices.
- Refreshed bar front with polished and repainted wood for a premium feel.