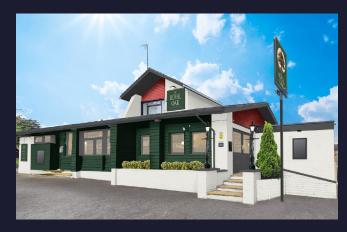

## **External Refurbishment**

### Signage and external works:

- New signage and lighting for a fresh, inviting look.
- Cedral boarding to enhance the external facade.
- Car park to be jet-washed, dew-cleaned, and white-lined.
- Fencing and shelter decorations to add curb appeal.