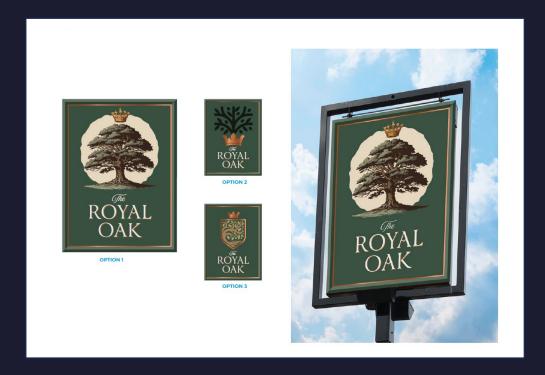

## **External Refurbishment**

### Signage and external works:

- New signage and lighting for a fresh, inviting look.
- Cedral boarding to enhance the external facade.
- Car park to be jet-washed, dew-cleaned, and white-lined.
- Fencing and shelter decorations to add curb appeal.