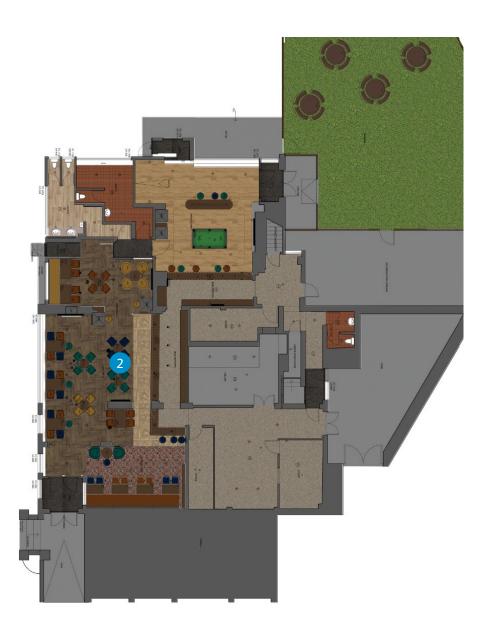

## Rendered Floor Plan

### Floor Plans & Finishes

### Trade Area Upgrades:

- New internal decorations featuring stylish wallpaper and timberwork.
- Fresh floor finishes with LVT, carpet, and matting.
- Adaptive lighting with LED upgrades and dimmer-controlled ambiance.
- Feature wall and backlit mirrors, bottle steps, and timber details to create a unique atmosphere.
- New power outlets for entertainment setups, including TV points.
- Installation of a fixed drink shelf with a short screen for added convenience.
- New seating with USB ports to enhance customer comfort.

### Bar & Seating Area:

- Brand new dartboard setup with electronic scorer, halo light, and stylish surround.
- Modern fixed-height seating with USB inserts for charging devices.
- Refreshed bar front with polished and repainted wood for a premium feel.