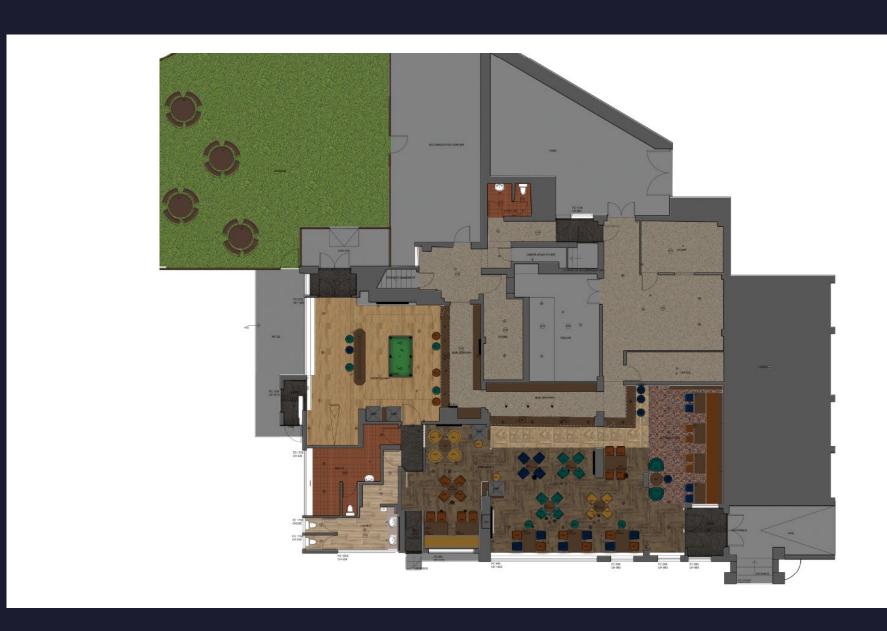

events and entertainment. Its position as a community
hub will draw in those looking for a fun and social atmosphere.

## **About the Opportunity**





### The Offer

#### **Drinks:**

• A full range of beers, ciders, cask ales, low & no alcohol options, wines, spirits, and soft drinks. Being a community wet-led pub, we expect there to be a good demand for session lagers, premium beers and spirits.

#### Coffee:

• Quality coffee can be offered, attracting to daytime visitors and nondrinkers, broadening the pub's appeal.

#### **Events:**

 Live music, quiz nights, live sports, darts, and pool, tailored to customer demand. These events will create a vibrant, community-focused atmosphere and will drive a strong rhythm of the week.

## **Internal Mood Board**





## Rendered Floor Plan





### Floor Plans & Finishes

### Trade Area Upgrades:

- New internal decorations featuring stylish wallpaper and timberwork.
- Fresh floor finishes with LVT, carpet, and matting.
- Adaptive lighting with LED upgrades and dimmer-controlled ambiance.
- Feature wall and backlit mirrors, bottle steps, and timber details to create a unique atmosphere.
- New power outlets for entertainment setups, including TV points.
- Installation of a fixed drink shelf with a short screen for added convenience.
- New seating with USB ports to enhance customer comfort.





### Floor Plans & Finishes

### Bar & Seating Area:

- Brand new dartboard setup with electronic scorer, halo light, and stylish surround.
- Modern fixed-height seating with USB inserts for charging devices.
- Refreshed bar front with pol