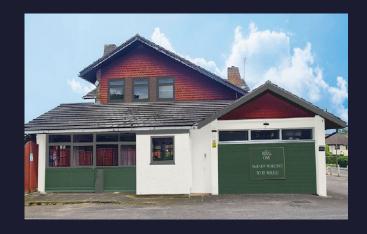

## **External Refurbishment**

### Signage and external works:

- New signage and lighting for a fresh, inviting look.
- Cedral boarding to enhance the external facade.
- Car park to be jet-washed, dew-cleaned, and white-lined.
- Fencing and shelter decorations to add curb appeal.