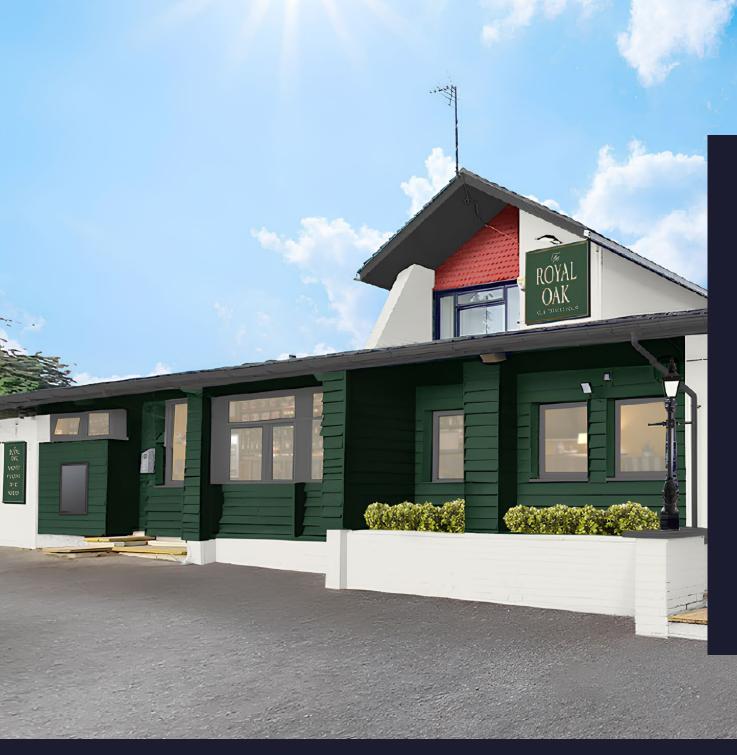

## **External Refurbishment**

### Signage and external works:

- New signage and lighting for a fresh, inviting look.
- Cedral boarding to enhance the external facade.
- Car park to be jet-washed, dew-cleaned, and white-lined.
- Fencing and shelter decorations to add curb appeal.