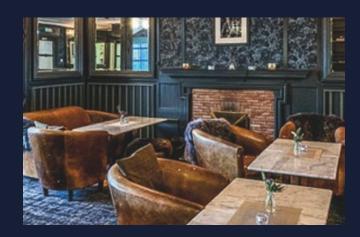

#### **Elevate Your Investment: Witness the Transformation**

The pub is undergoing a complete refurbishment, inside and out, transforming it into a premium local spot. It will offer a wide range of drinks, including non-alcoholic options, and serve classic pub food. The pub will have a vibrant atmosphere with regular live entertainment and a dedicated sports area. With seating for 30 inside and 36 outside, it's perfect for an operator with or without food experience. The pub also comes with first-floor private accommodation featuring three bedrooms, a kitchen, living room, bathroom, storage, and office space. This is an opportunity to make the pub a central part of Downham Market's thriving community.

### Main Trading Area

- Full internal redecoration.
- New timber effect vinyl flooring to the lounge and sports area.
- Bar and upper backfitting to be renewed.
- Strip and restain existing bar front and decorate cladding.
- Retain and refurbish existing tiling.
- Addition of new fixed seating area.
- Strip back existing fireplace to stonework.