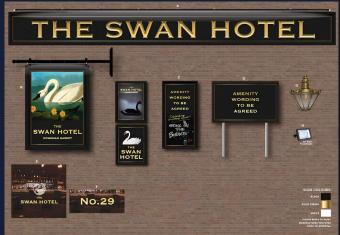

# **Internal Mood Board**

### Signage and external works

- Full external redecoration.
- New signage and lighting scheme.
- New roofing to existing covered area in rear yard.
- Added festoon lighting to the coaching arch.
- Brand new gates for the coaching area.