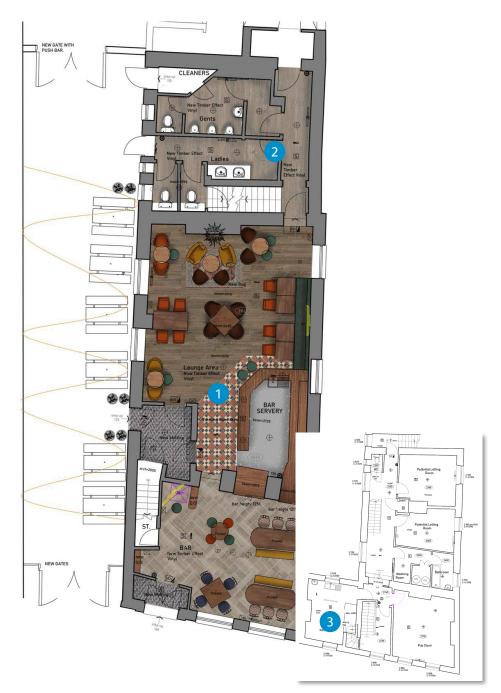

# **Internal Mood Board**

### Floor Plans & Finishes

### Main Trading Area

- Full internal redecoration.
- New timber effect vinyl flooring to the lounge and sports area.
- Bar and upper backfitting to be renewed.
- Strip and restain existing bar front and decorate cladding.
- Retain and refurbish existing tiling.
- Addition of new fixed seating area.
- Strip back existing fireplace to stonework.

### 2 Ladies & Gents Toilets

- Full internal redecoration.
- New floor coverings, sanitaryware and tiling.

### 3 Kitchen & Cellar

- Provision of trade kitchen on the first-floor level.
- Renewal of kitchen equipment.
- Servicing of cellar cooling plant.