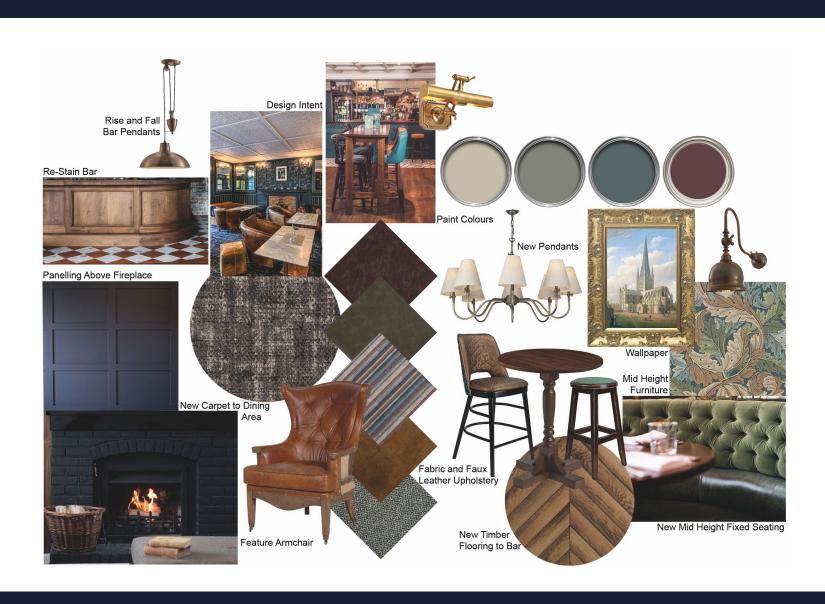

# **Internal Mood Board**

### Main Trading Area

- Full internal redecoration.
- New timber effect vinyl flooring to the lounge and sports area.
- Bar and upper backfitting to be renewed.
- Strip and restain existing bar front and decorate cladding.
- Retain and refurbish existing tiling.
- Addition of new fixed seating area.
- Strip back existing fireplace to stonework.

### **External Refurbishment**

### Signage and external works

- Full external redecoration.
- New signage and lighting scheme.
- New roofing to existing covered area in rear yard.
- Added festoon lighting to the coaching arch.
- Brand new gates for the coaching area.