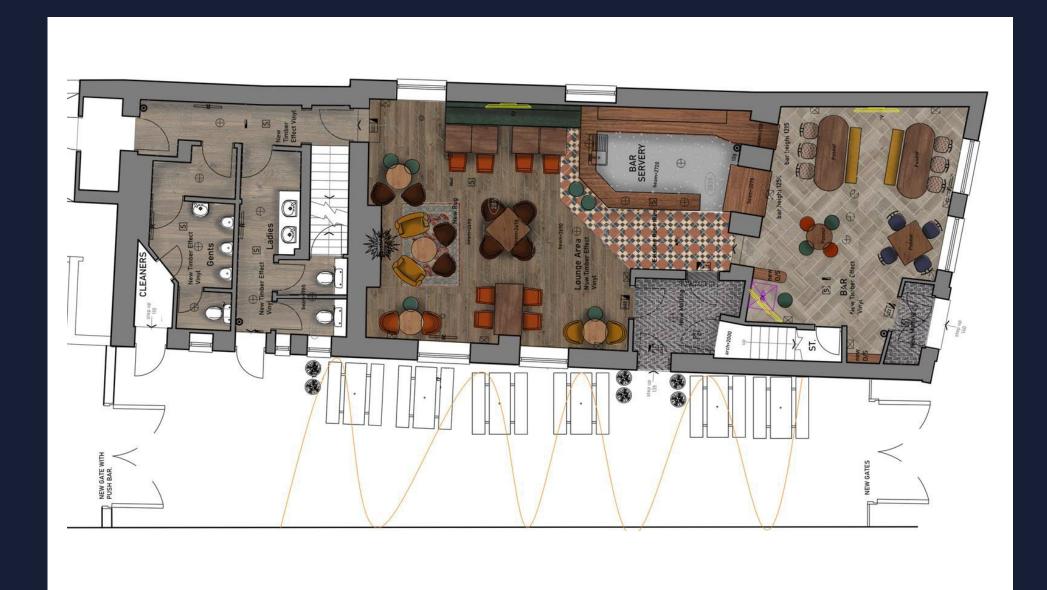

# Rendered Floor Plan

### Floor Plans & Finishes

### Main Trading Area

- Full internal redecoration.
- New timber effect vinyl flooring to the lounge and sports area.
- Bar and upper backfitting to be renewed.
- Strip and restain existing bar front and decorate cladding.
- Retain and refurbish existing tiling.
- Addition of new fixed seating area.
- Strip back existing fireplace to stonework.

### 2 Ladies & Gents Toilets

- Full internal redecoration.
- New floor coverings, sanitaryware and tiling.

### 3 Kitchen & Cellar

- Provision of trade kitchen on the first-floor level.
- Renewal of kitchen equipment.
- Servicing of cellar cooling plant.