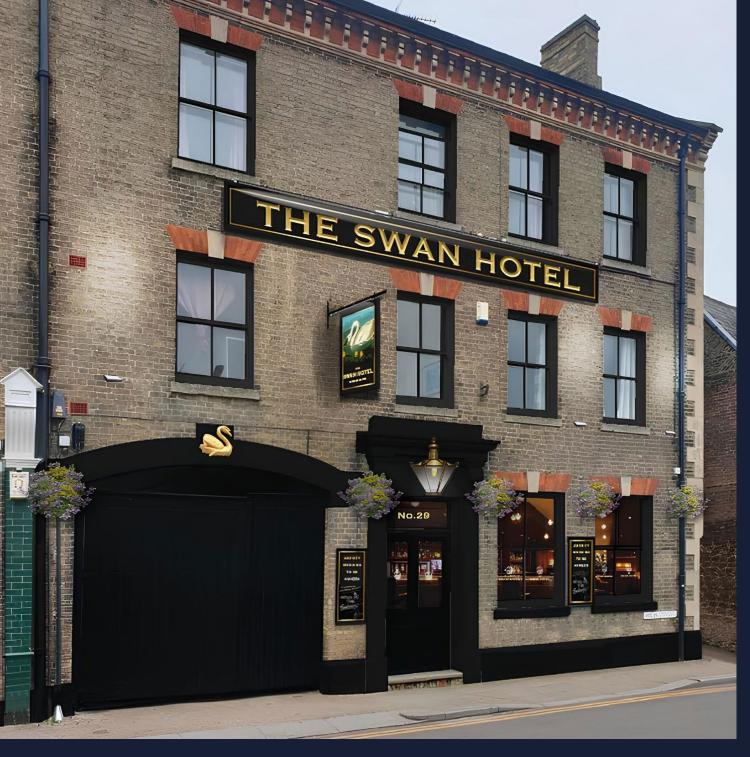

# Exciting Investment: The Swan Hotel Pub Refurbishment Opportunity!

This is a unique opportunity to run a pub in the heart of Downham Market, a bustling town with a strong community spirit. The pub is in a prime location, surrounded by shops and amenities, with 9,000 adults living within a 20-minute walk. This area is growing rapidly, with new housing developments and excellent rail links to Cambridge and London. The pub faces minimal competition, with only one competitor nearby and a Wetherspoons in town.

#### **Elevate Your Investment: Witness the Transformation**

The pub is undergoing a complete refurbishment, inside and out, transforming it into a premium local spot. It will offer a wide range of drinks, including non-alcoholic options, and serve classic pub food. The pub will have a vibrant atmosphere with regular live entertainment and a dedicated sports area. With seating for 30 inside and 36 outside, it's perfect for an operator with or without food experience. The pub also comes with first-floor private accommodation featuring three bedrooms, a kitchen, living room, bathroom, storage, and office space. This is an opportunity to make the pub a central part of Downham Market's thriving community.