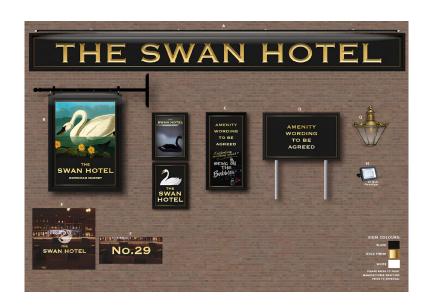

### Signage and external works

- Full external redecoration.
- New signage and lighting scheme.
- New roofing to existing covered area in rear yard.
- Added festoon lighting to the coaching arch.
- Brand new gates for the coaching area.