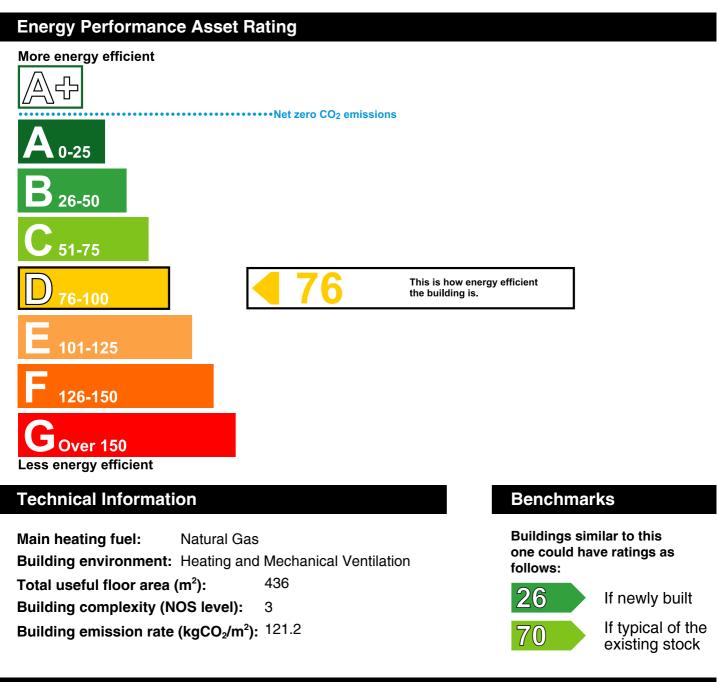

# **Energy Performance Certificate**

HM Government

Non-Domestic Building

Airedale Heifer 53 Stocks Bank Road MIRFIELD WF14 9QB **Certificate Reference Number:** 0270-9991-0397-2820-4094

This certificate shows the energy rating of this building. It indicates the energy efficiency of the building fabric and the heating, ventilation, cooling and lighting systems. The rating is compared to two benchmarks for this type of building: one appropriate for new buildings and one appropriate for existing buildings. There is more advice on how to interpret this information on the Government's website www.communities.gov.uk/epbd.