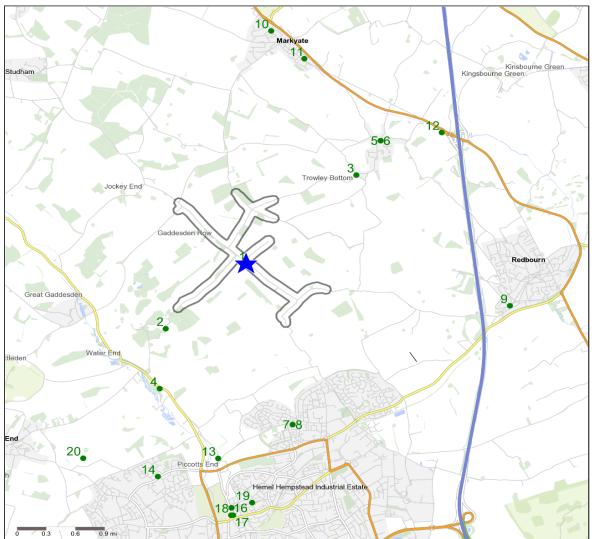

## **Competitor Map and Report**

Source: CGA 2018

### **Competitor Map**

Copyright Experian Ltd, HERE 2017. Ordnance Survey © Crown copyright 2017

| 🛨 Site 🥚 Star Pubs 💮 Pubs 🖊 Catchmer |
|--------------------------------------|
|--------------------------------------|

### **Top 20 Nearest Competitors**

| Order | Outlet Name                                           | Operator                   | Walktime From Site (Minutes) | Drivetime from<br>Site (Minutes) |
|-------|-------------------------------------------------------|----------------------------|------------------------------|----------------------------------|
| 1     | Old Chequers, HP 2 6HH                                | Star Pubs & Bars           | 0.0                          | 0.1                              |
| 2     | Crown & Sceptre, HP 2 6EY                             | Independent Free           | 25.4                         | 2.8                              |
| 3     | Rose & Crown, AL 3 8DP                                | Independent Free           | 38.6                         | 4.3                              |
| 4     | Red Lion, HP 1 3BD                                    | Oakman Inns & Restaurants  | 41.6                         | 4.7                              |
| 5     | Spotted Dog, AL 3 8BS                                 | *Other Small Retail Groups | 50.1                         | 6.6                              |
| 6     | Three Blackbirds, AL 3 8BS                            | Ei Group                   | 50.1                         | 6.6                              |
| 7     | Greenacres Ii, HP 2 6BJ                               | Star Pubs & Bars           | 54.6                         | 8.2                              |
| 8     | Henry's Social Club, HP 2 6BJ                         | Independent Free           | 54.6                         | 8.2                              |
| 9     | Hollybush, AL 3 7DU                                   | Brakspear                  | 63.3                         | 8.0                              |
| 10    | Swan, AL 3 8PB                                        | Independent Free           | 65.9                         | 8.2                              |
| 11    | Plume Of Feathers, AL 3 8JP                           | *Other Small Retail Groups | 66.1                         | 9.0                              |
| 12    | Flamstead, AL 3 8HT                                   | Mitchells & Butlers        | 66.8                         | 9.0                              |
| 13    | Marchmont Arms, HP 1 3AT                              | Mitchells & Butlers        | 71.7                         | 7.0                              |
| 14    | Gade & Goose, HP 1 3LB                                | Greene King                | 72.8                         | 7.9                              |
| 15    | Old Bell, HP 1 3AF                                    | Greene King                | 75.4                         | 8.3                              |
| 16    | Olde Kings Arms, HP 1 3AF                             | Wells and Youngs           | 75.4                         | 8.3                              |
| 17    | Rose & Crown, HP 1 3AA                                | Ei Group                   | 77.1                         | 8.0                              |
| 18    | White Hart, HP 1 3AE                                  | Save Investments           | 77.1                         | 7.9                              |
| 19    | Old Bell Gate, HP 2 5HY                               | Ei Group                   | 80.9                         | 9.1                              |
| 20    | Mad Squirrel Brewery Tap<br>And Bottle Shop, HP 1 2SG | Red Squirrel Brewing Co    | 100.3                        | 11.4                             |