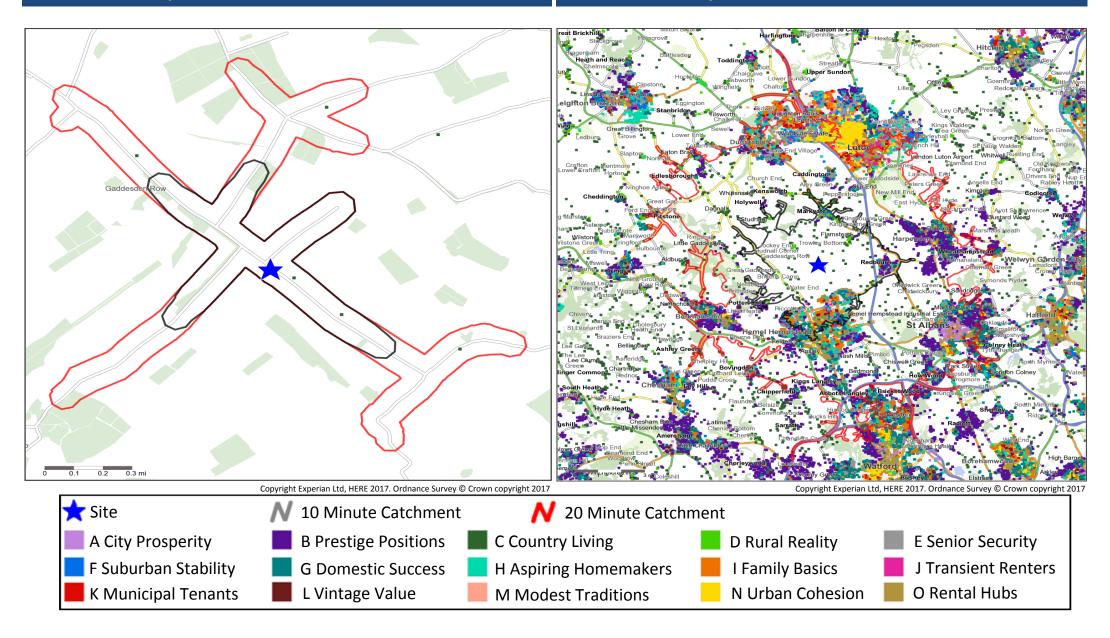

### **Catchment Mosaic Groups**

#### **Mosaic Groups in 10 and 20 Minute WT Catchment Areas**

#### Mosaic Groups in 10 and 20 Minute DT Catchment Area

### **20 Minute Walktime and Drivetime Mosaic Type Visualisation**