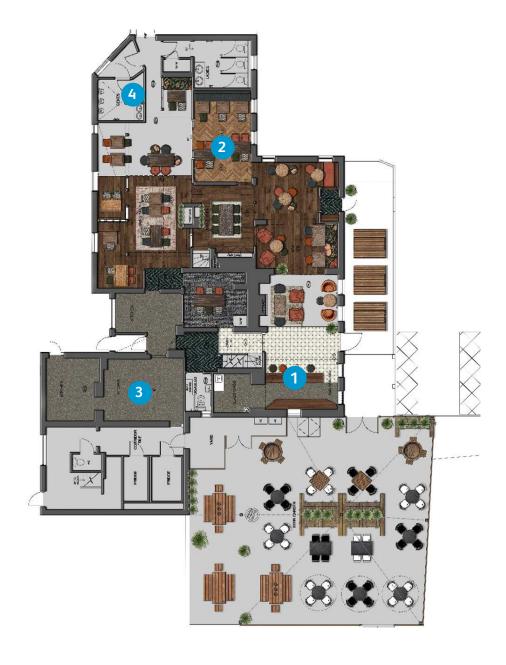

## **FLOOR PLANS & FINISHES**

### **BAR AREAS**

- Strip, stain & repolish existing bar counter top retaining light, mat finish & reclad front in rustic timbers.
- New quality backfitting with new top to be provided complete with feature tile sections, mirror, lighting & shelving.
- To have a mix of various furniture and large armchairs within.
- New roman blinds within.
- Investigate working fire
- Retain existing features, panelling etc and carry out complete decorations
- Retain section of tiled flooring and rest to be new tile/ timber
- Introduce new section of poseur height fixed seating
- Refurb existing loose furniture & provide new where shown.
- Reuse existing bric a brac where relevant & provide new to suit
- Carry out complete decorations internally and externally.

### **LADIES & GENTS TOILETS**

- Retain all existing sanitaryware
- Retain and clean existing flooring
- Allow for full paint decorations including ceilings
- Allow for repairs where necessary

## **FLOOR PLANS & FINISHES**

- Catering supplier to provide scheme.
- Acid clean all wall tiles & ensure secure to wall.
- Retain walk in fridge freezer, repair & clean.
- Allow for all electrical & mechanical services.
- Allow for decorations.
- New Altro flooring.

### LADIES & GENTS TOILETS

- Clean & regrout wall tiles to gents.
- Retain stone flooring to both ladies and gents toilets
- Provide decorative wallpaper to Ladies above tiles.
- Retain cubicles & provide new ironmongery & decorate.
- Full decorations.
- Ensure mechanical ventilation.
- Retain vanity units and refurb

### **SIGNAGE AND EXTERNAL AREA**