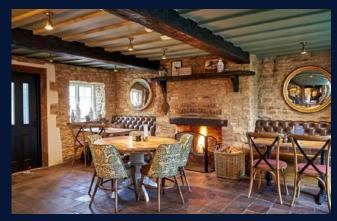

### **BAR AREAS**

- Strip, stain & repolish existing bar counter top retaining light, mat finish & reclad front in rustic timbers.
- New quality backfitting with new top to be provided complete with feature tile sections, mirror, lighting & shelving.
- To have a mix of various furniture and large armchairs within.
- New roman blinds within.
- Investigate working fire
- Retain existing features, panelling etc and carry out complete decorations
- Retain section of tiled flooring and rest to be new tile/ timber
- Introduce new section of poseur height fixed seating
- Refurb existing loose furniture & provide new where shown.
- Reuse existing bric a brac where relevant & provide new to suit
- Carry out complete decorations internally and externally.