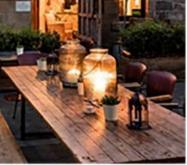

The pub will benefit from new signage and new paint. We will also be upgrading the beer garden and side patio. We will also add new festoon lighting and feature lighting in the trees.

#### Works will include:

- Full decorations to building
- Full new signage & lighting scheme supplied by specialist.
- Jet wash carpark & white line.
- Service oil tank, check filters etc. Provide fencing & gates around.
- Remove planting boxes to first floor windows & make good if needed.
- Look to provide twinkle lights to trees tbc when all cut down / tidied.
- Cut, tidy & treat only.
- Make good planters to side.
- Remove play kit & make good area.
- Retain fence & re-stain.
- Provide festoon lighting.
- Make good railway sleepers to rear.
- Stain fence to rear & beer garden perimeter.
- Provide feature lighting to trees if possible
- Tidy, sweep shingle