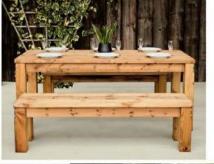

### **BAR AREAS**

- Strip, stain & repolish existing bar counter top retaining light, mat finish & reclad front in rustic timbers.
- New quality backfitting with new top to be provided complete with feature tile sections, mirror, lighting & shelving.
- To have a mix of various furniture and large armchairs within.
- New roman blinds within.
- Investigate working fire
- Retain existing features, panelling etc and carry out complete decorations
- Retain section of tiled flooring and rest to be new tile/ timber
- Introduce new section of poseur height fixed seating
- Refurb existing loose furniture & provide new where shown.
- Reuse existing bric a brac where relevant & provide new to suit
- Carry out complete decorations internally and externally.