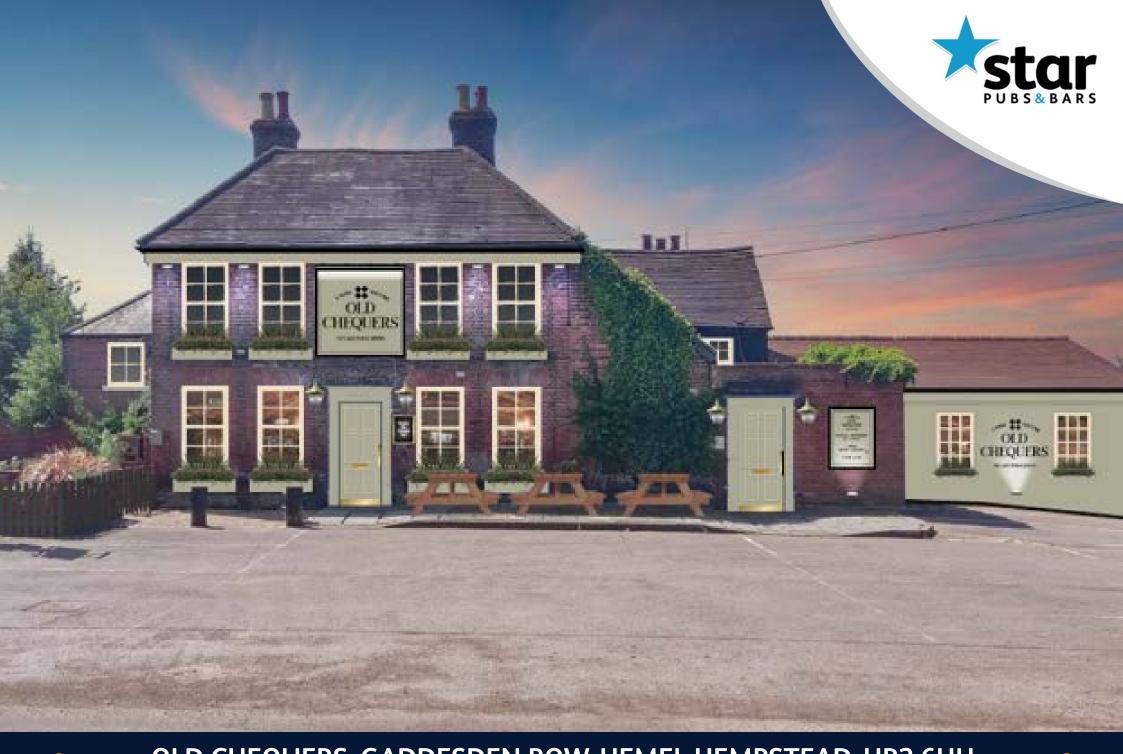

OLD CHEQUERS, GADDESDEN ROW, HEMEL HEMPSTEAD, HP2 6HH

### Exciting refurbishment planned!

We are planning a full £338,000 refurbishment that touches every part of the Old Chequers. We will be redecorating every inch of the interior of the pub as well as making major improvements to the kitchen and toilets. This will develop a fantastic site with great appeal to the key demographics of the area.

The pub will benefit from new signage and new paint. We will also be upgrading the beer garden and side patio. We will also add new festoon lighting and feature lighting in the trees.

### Beautiful countryside location

The Old Chequers is based in Gaddensen Row, Hemel Hempstead. The pub itself is located in small hamlet just outside Hemel Hempstead and is surrounded by beautiful countryside. This is a well populated area, with 293,000 adults living within a 20-minute drive time of the pub, and consists mainly of high affluence bands. The pub has limited competition, with only two direct competitors, but the pubs all new look and offer make the Old Chequers stand out.