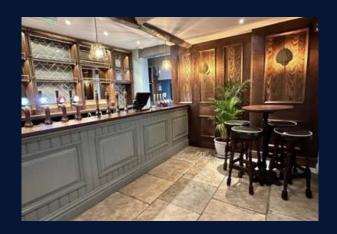

### **BAR AREAS**

- Strip, stain & repolish existing bar counter top retaining light, mat finish & reclad front in rustic timbers.
- New quality backfitting with new top to be provided complete with feature tile sections, mirror, lighting & shelving.
- To have a mix of various furniture and large armchairs within.
- New roman blinds within.
- Investigate working fire
- Retain existing features, panelling etc and carry out complete decorations
- Retain section of tiled flooring and rest to be new tile/ timber
- Introduce new section of poseur height fixed seating
- Refurb existing loose furniture & provide new where shown.
- Reuse existing bric a brac where relevant & provide new to suit
- Carry out complete decorations internally and externally.