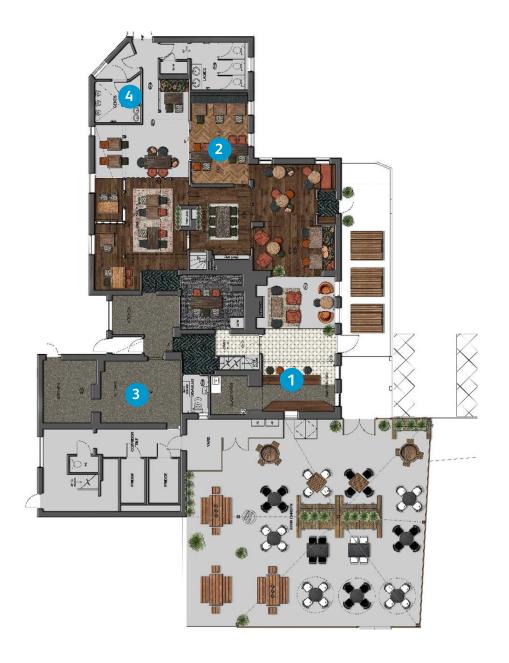

## RENDERED FLOORPLAN

## **FLOOR PLANS & FINISHES**

### **BAR AREAS**

- Strip, stain & repolish existing bar counter top retaining light, mat finish & reclad front in rustic timbers.
- New quality backfitting with new top to be provided complete with feature tile sections, mirror, lighting & shelving.
- To have a mix of various furniture and large armchairs within.
- New roman blinds within.
- Investigate working fire
- Retain existing features, panelling etc and carry out complete decorations
- Retain section of tiled flooring and rest to be new tile/ timber
- Introduce new section of poseur height fixed seating
- Refurb existing loose furniture & provide new where shown.
- Reuse existing bric a brac where relevant & provide new to suit
- Carry out complete decorations internally and externally.

### **LADIES & GENTS TOILETS**

- Retain all existing sanitaryware
- Retain and clean existing flooring
- Allow for full paint decorations including ceilings
- Allow for repairs where necessary

## **FLOOR PLANS & FINISHES**

- Catering supplier to provide scheme.
- Acid clean all wall tiles & ensure secure to wall.
- Retain walk in fridge freezer, repair & clean.
- Allow for all electrical & mechanical services.
- Allow for decorations.
- New Altro flooring.

### LADIES & GENTS TOILETS

- Clean & regrout wall tiles to gents.
- Retain stone flooring to both ladies and gents toilets
- Provide decorative wallpaper to Ladies above tiles.
- Retain cubicles & provide new ironmongery & decorate.
- Full decorations.
- Ensure mechanical ventilation.
- Retain vanity units and refurb