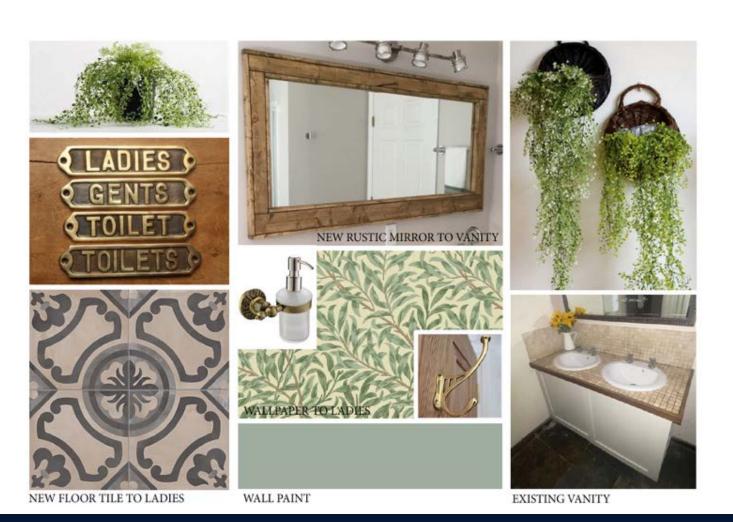

### **LADIES & GENTS TOILETS**

- Retain all existing sanitaryware
- Retain and clean existing flooring
- Allow for full paint decorations including ceilings
- Allow for repairs where necessary

### LADIES & GENTS TOILETS

- Clean & regrout wall tiles to gents.
- Retain stone flooring to both ladies and gents toilets
- Provide decorative wallpaper to Ladies above tiles.
- Retain cubicles & provide new ironmongery & decorate.
- Full decorations.
- Ensure mechanical ventilation.
- Retain vanity units and refurb