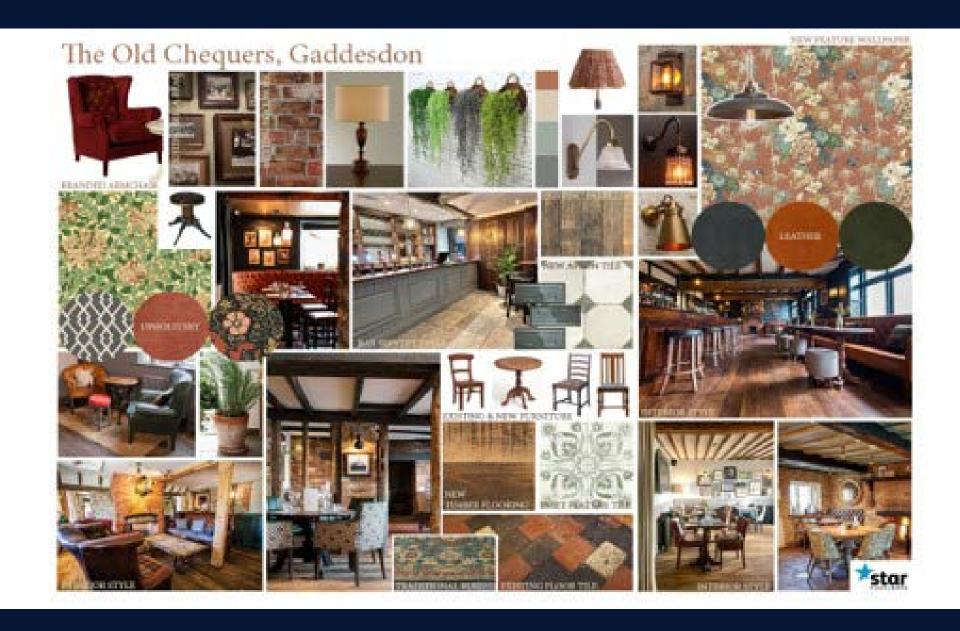

## **FLOOR PLANS & FINISHES**

### **BAR AREAS**

- Strip, stain & repolish existing bar counter top retaining light, mat finish & reclad front in rustic timbers.
- New quality backfitting with new top to be provided complete with feature tile sections, mirror, lighting & shelving.
- To have a mix of various furniture and large armchairs within.
- New roman blinds within.
- Investigate working fire
- Retain existing features, panelling etc and carry out complete decorations
- Retain section of tiled flooring and rest to be new tile/ timber
- Introduce new section of poseur height fixed seating
- Refurb existing loose furniture & provide new where shown.
- Reuse existing bric a brac where relevant & provide new to suit
- Carry out complete decorations internally and externally.