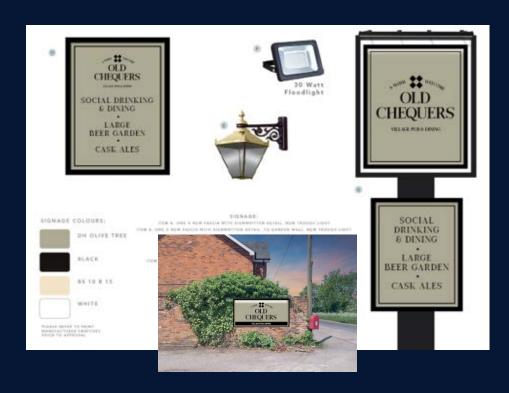

### **SIGNAGE AND EXTERNAL AREA**

#### Works will include:

- Full decorations to building
- Full new signage & lighting scheme supplied by specialist.
- Jet wash carpark & white line.
- Service oil tank, check filters etc. Provide fencing & gates around.
- Remove planting boxes to first floor windows & make good if needed.
- Look to provide twinkle lights to trees tbc when all cut down / tidied.
- Cut, tidy & treat only.
- Make good planters to side.
- Remove play kit & make good area.
- Retain fence & re-stain.
- Provide festoon lighting.
- Make good railway sleepers to rear.
- Stain fence to rear & beer garden perimeter.
- Provide feature lighting to trees if possible
- Tidy, sweep shingle