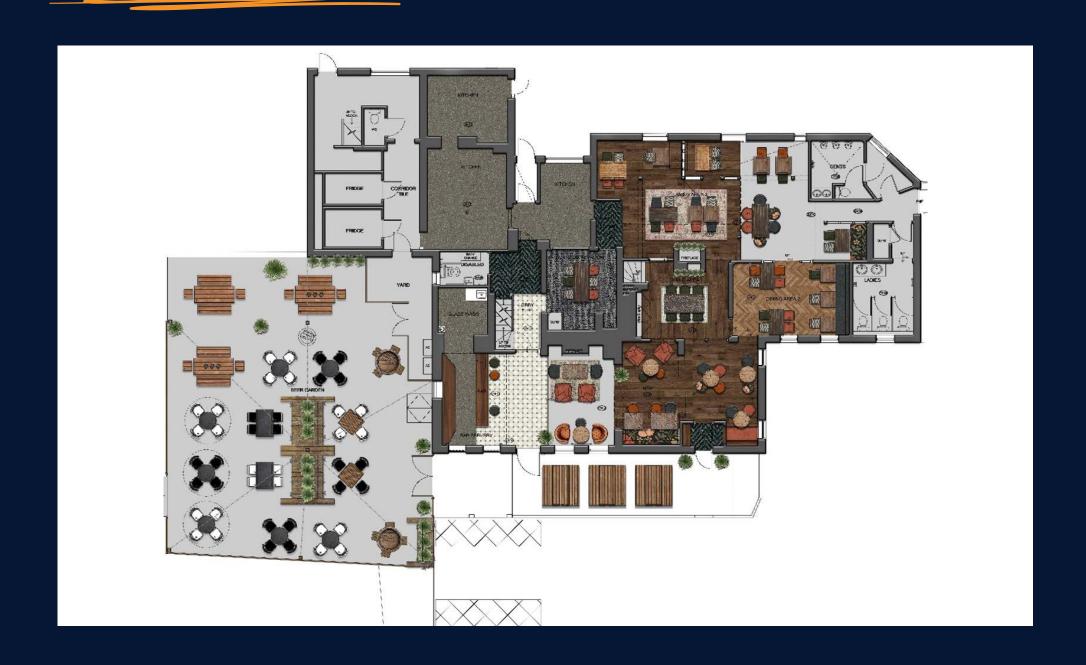

ity food offer will appeal to a positive and ambitious operator who is experienced in the pub trade and knows what it takes to run a great pub with great food.

SO, COULD THAT BE YOU?







### **TARGET CUSTOMERS**

When refurbished, The Old Chequers will appeal to a very broad spectrum of customers, including:

- Local Residents
- Friends & Colleagues

### **OFFER**

When refurbished, The Old Chequers will offer:

- A quality drinks range including premium & favourite beers, spirits, wines, no & low & soft
  drinks
- A varied food menu offering local produce
- Occasional live entertainment. Wine tastings-Gin Tastings. Food & Drink pairings. Cask ale events.











# The Old Chequers, Gaddesdon







# The Old Chequers, Gaddesdon































## RENDERED FLOORPLAN



## **FLOOR PLANS & FINISHES**



### **BAR AREAS**

- Strip, stain & repolish existing bar counter top retaining light, mat finish & reclad front in rustic timbers.
- New quality backfitting with new top to be provided complete with feature tile sections, mirror, lighting & shelving.
- To have a mix of various furniture and large armchairs within.
- New roman blinds within.
- Investigate working fire
- Retain existing features, panelling etc and carry out complete decorations
- Retain section of tiled flooring and rest to be new tile/ timber
- Introduce new section of poseur height fixed seating
- Refurb existing loose furniture & provide new where shown.
- Reuse existing bric a brac where relevant & provide new to suit
- Carry out complete decorations internally and externally.



### *