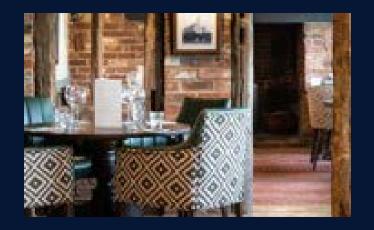

### **BAR AREAS**

- Strip, stain & repolish existing bar counter top retaining light, mat finish & reclad front in rustic timbers.
- New quality backfitting with new top to be provided complete with feature tile sections, mirror, lighting & shelving.
- To have a mix of various furniture and large armchairs within.
- New roman blinds within.
- Investigate working fire
- Retain existing features, panelling etc and carry out complete decorations
- Retain section of tiled flooring and rest to be new tile/ timber
- Introduce new section of poseur height fixed seating
- Refurb existing loose furniture & provide new where shown.
- Reuse existing bric a brac where relevant & provide new to suit
- Carry out complete decorations internally and externally.