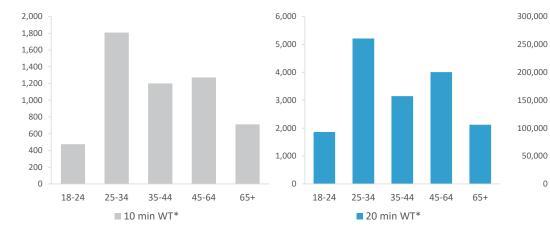

|                                         | Over GB Average         |            | *WT= Walktime, **DT= Drivetime |                     |                     |                       |             |
|-----------------------------------------|-------------------------|------------|--------------------------------|---------------------|---------------------|-----------------------|-------------|
|                                         | Catchment Size (Counts) |            |                                | Index vs GB Average |                     |                       |             |
|                                         | Under GB Average        | 10 min WT* | 20 min WT*                     | 20 min DT**         | 10 min WT*          | 20 min WT*            | 20 min DT** |
|                                         | -                       |            |                                |                     |                     |                       |             |
| Population                              |                         | 6,359      | 19,124                         | 1,117,607           | 120                 | 131                   | 295         |
|                                         |                         |            |                                |                     | Population & Adults | 18+ index is based of | n all pubs  |
|                                         | Adults 18+              | 5,469      | 16,350                         | 910,958             | 126                 | 91                    | 305         |
| Competition Pubs                        |                         | 13         | 18                             | 981                 | 87                  | 56                    | 271         |
| Adults 18+ per Competition Pub          |                         | 421        | 908                            | 929                 | 51                  | 110                   | 112         |
| % Adults Likely to Drink                |                         | 81.2%      | 81.7%                          | 82.0%               | 98                  | 99                    | 99          |
|                                         |                         |            |                                |                     |                     |                       |             |
|                                         | Low                     | 52.7%      | 49.7%                          | 43.4%               | 205                 | 194                   | 169         |
| Affluence                               | Medium                  | 20.6%      | 15.6%                          | 26.5%               | 52                  | 40                    | 67          |
|                                         | High                    | 20.1%      | 31.4%                          | 28.7%               | 60                  | 93                    | 86          |
| *Affluence does not include Not Private | Households              |            |                                |                     |                     |                       |             |
|                                         | 18-24                   | 475        | 1,862                          | 99,710              | 92                  | 120                   | 110         |
|                                         | 25-34                   | 1,809      | 5,213                          | 188,895             | 214                 | 205                   | 127         |
| Age Profile                             | 35-44                   | 1,201      | 3,145                          | 155,500             | 147                 | 128                   | 108         |
|                                         | 45-64                   | 1,272      | 4,007                          | 281,511             | 78                  | 82                    | 99          |
|                                         | 65+                     | 712        | 2,123                          | 185,342             | 59                  | 58                    | 87          |