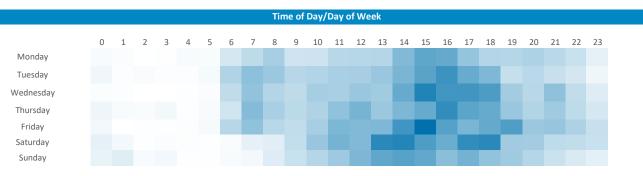

**Polaris Plus Profile** Young Adult - Showing I Care - Low Young Adult - Showing I Care - Medium \_\_\_\_\_ Young Adult - Showing I Care - High Young Adult - Showing I'm Cool - Low Young Adult - Showing I'm Cool - Medium Young Adult - Showing I'm Cool - High Midlife - Young Kids - Low Midlife - Young Kids - Medium Midlife - Young Kids - High Midlife - Carefree - Low Midlife - Carefree - Medium -----Midlife - Carefree - High Mature - Low Mature - Medium