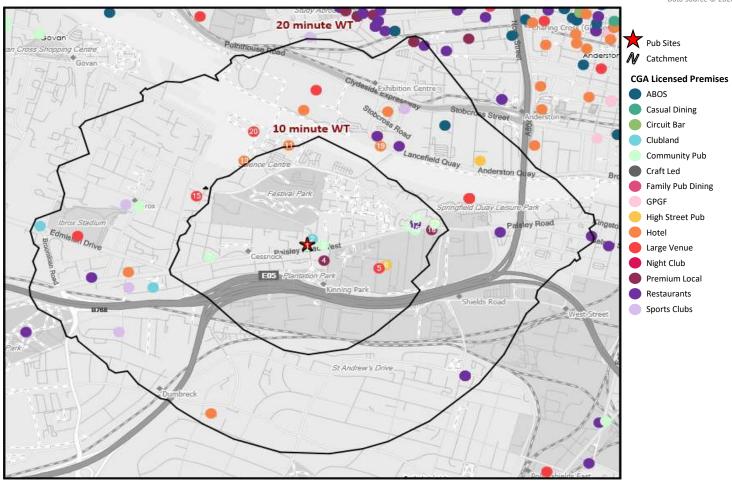

### CGA Summary - District Bar Glasgow

ww.caci.co.uk/copyrightnotices.pc

#### Nearest 20 Pubs

| ef. Name                  | Postcode | Operator             | Segment         | Distance (miles) |
|---------------------------|----------|----------------------|-----------------|------------------|
| District Bar              | G 51 1BS | Star Pubs & Bars     | Community Pub   | 0.0              |
| Blue Star Social Club     | G 51 1DP | Independent Free     | Clubland        | 0.0              |
| Grapes Bar                | G 51 1BU | G1 Group             | Community Pub   | 0.1              |
| Bellrock                  | G 41 1AQ | Trust Inns Limited   | Premium Local   | 0.1              |
| Wonder World              | G 41 1EE | Independent Free     | Large Venue     | 0.3              |
| Fore Play Crazy Golf      | G 41 1EJ | Independent Free     | High Street Pub | 0.3              |
| Park Bar                  | G 51 1BE | Star Pubs & Bars     | Community Pub   | 0.3              |
| Kensington Bar            | G 51 1BE | Admiral Taverns Ltd  | Community Pub   | 0.3              |
| Viceroy Bar               | G 51 1LB | Independent Free     | Community Pub   | 0.4              |
| 0 Old Toll Bar            | G 51 1LF | Independent Free     | Community Pub   | 0.4              |
| 1 Village                 | G 51 1DA | KSL Capital Partners | Hotel           | 0.4              |
| 2 La Fiorentina           | G 51 1LE | Independent Free     | Restaurants     | 0.4              |
| 3 Premier Inn             | G 51 1DZ | Whitbread            | Hotel           | 0.4              |
| 4 Grand Old Oprey         | G 51 1HS | Independent Free     | Community Pub   | 0.4              |
| 5 Big Feed                | G 51 2SE | Independent Free     | Large Venue     | 0.4              |
| 6 Union Bar               | G 5 8RJ  | Rosemount Taverns    | Premium Local   | 0.4              |
| 7 Quayside                | G 58RE   | Admiral Taverns Ltd  | Premium Local   | 0.4              |
| 7 Three Cheers            | G 5 8RE  | Independent Free     | Community Pub   | 0.4              |
| 9 Hilton Garden Inn Hotel | G 3 8HN  | Hilton Group         | Hotel           | 0.4              |
| 0 Glasgow Science Centre  | G 51 1EA | Independent Free     | Large Venue     | 0.5              |