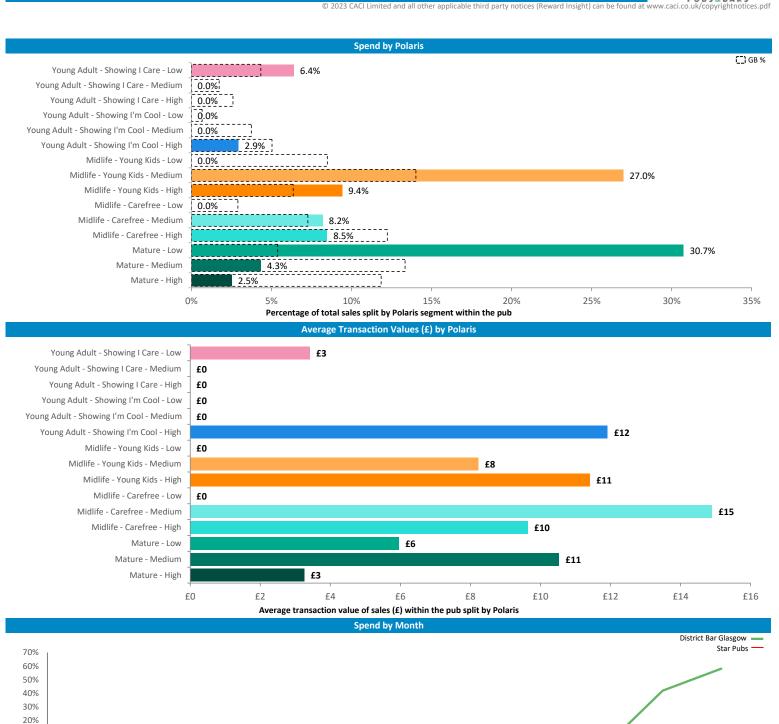

Polaris Plus Profile by Catchment

**Polaris Plus Profile** Young Adult - Showing I Care - Low Young Adult - Showing I Care - Medium \_\_\_\_\_ Young Adult - Showing I Care - High Young Adult - Showing I'm Cool - Low Young Adult - Showing I'm Cool - Medium Young Adult - Showing I'm Cool - High Midlife - Young Kids - Low Midlife - Young Kids - Medium Midlife - Young Kids - High Midlife - Carefree - Low Midlife - Carefree - Medium -----Midlife - Carefree - High Mature - Low Mature - Medium

C) GB %