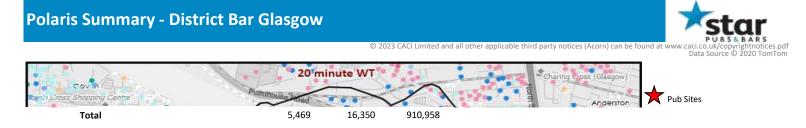

# Polaris Summary - District Bar Glasgow

Polaris Profile by Catchment

|                                |                  |            |             |                     | *WT= Walktime | e, **DT= Drivetime |  |
|--------------------------------|------------------|------------|-------------|---------------------|---------------|--------------------|--|
|                                | Population Count |            |             | Index vs GB average |               |                    |  |
| Polaris Segment                | 10 min WT*       | 20 min WT* | 20 min DT** | 10 min WT*          | 20 min WT*    | 20 min DT**        |  |
|                                |                  |            |             |                     |               |                    |  |
| Young Adult - Showing I Care   | 2,014            | 4,385      | 92,576      | 413                 | 301           | 114                |  |
| Young Adult - Showing I'm Cool | 1,892            | 5,455      | 133,788     |                     |               |                    |  |
| Midlife - Young Kids           | 406              | 1,474      | 259,730     | 24                  | 29            | 91                 |  |
| Midlife - Carefree             | 302              | 2,640      | 214,491     | 26                  | 77            | 112                |  |
| Mature                         | 494              | 1,855      | 198,135     | 32                  | 41            | 78                 |  |
| Not Private Households         | 361              | 541        | 12,238      |                     |               | 93                 |  |
| Total                          | 5,469            | 16,350     | 910,958     |                     |               |                    |  |