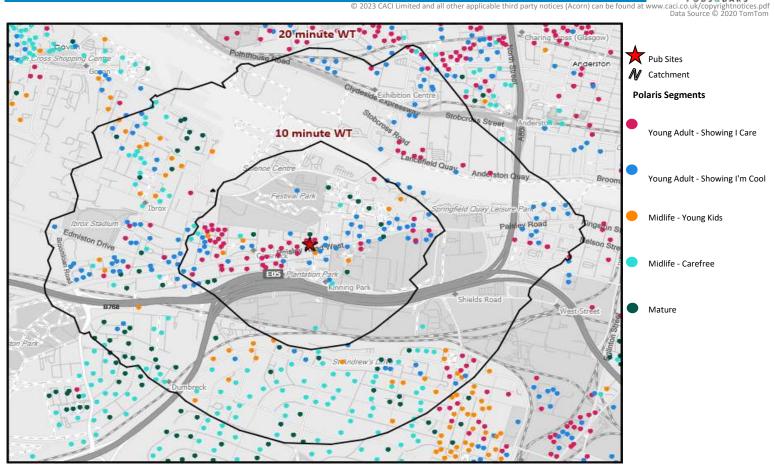

### Polaris Summary - District Bar Glasgow

© 2023 CACI Limited and all other applicable third party notices (Acorn) can be found at www.caci.co.uk/copyrightnotices.pdf Data Source © 2020 TomTom 20 minute WT ss (Glasgow) Covin Trub Sites Anderston N Catchment **Polaris Plus Segments** Young Adult - Showing I Care Low 10 minute WT Ro Medium Lancefield Quay High Young Adult - Showing I'm Cool Anderston Q Broor Low Medium High Palaley Road ingsion s Edmi Midlife - Young Kids Sh Low Medium E05 🛑 High Pari Midlife - Carefree hields Road Low Medium High Mature Low Medium High