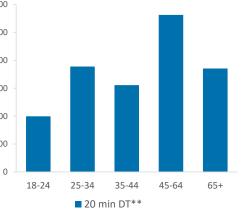

|                                         | Over GB Average         |            | *WT= Walktime, **DT= Drivetime |                     |                     |                       |             |
|-----------------------------------------|-------------------------|------------|--------------------------------|---------------------|---------------------|-----------------------|-------------|
|                                         | Catchment Size (Counts) |            |                                | Index vs GB Average |                     |                       |             |
|                                         | Under GB Average        | 10 min WT* | 20 min WT*                     | 20 min DT**         | 10 min WT*          | 20 min WT*            | 20 min DT** |
|                                         | -                       |            |                                |                     |                     |                       |             |
| Population                              |                         | 6,359      | 19,124                         | 1,117,607           | 120                 | 131                   | 295         |
|                                         |                         |            |                                |                     | Population & Adults | 18+ index is based of | n all pubs  |
|                                         | Adults 18+              | 5,469      | 16,350                         | 910,958             | 126                 | 91                    | 305         |
| Competition Pubs                        |                         | 13         | 18                             | 981                 | 87                  | 56                    | 271         |
| Adults 18+ per Competition Pub          |                         | 421        | 908                            | 929                 | 51                  | 110                   | 112         |
| % Adults Likely to Drink                |                         | 81.2%      | 81.7%                          | 82.0%               | 98                  | 99                    | 99          |
|                                         |                         |            |                                |                     |                     |                       |             |
|                                         | Low                     | 52.7%      | 49.7%                          | 43.4%               | 205                 | 194                   | 169         |
| Affluence                               | Medium                  | 20.6%      | 15.6%                          | 26.5%               | 52                  | 40                    | 67          |
|                                         | High                    | 20.1%      | 31.4%                          | 28.7%               | 60                  | 93                    | 86          |
| *Affluence does not include Not Private | Households              |            |                                |                     |                     |                       |             |
|                                         | 18-24                   | 475        | 1,862                          | 99,710              | 92                  | 120                   | 110         |
|                                         | 25-34                   | 1,809      | 5,213                          | 188,895             | 214                 | 205                   | 127         |
| Age Profile                             | 35-44                   | 1,201      | 3,145                          | 155,500             | 147                 | 128                   | 108         |
|                                         | 45-64                   | 1,272      | 4,007                          | 281,511             | 78                  | 82                    | 99          |
|                                         | 65+                     | 712        | 2,123                          | 185,342             | 59                  | 58                    | 87          |