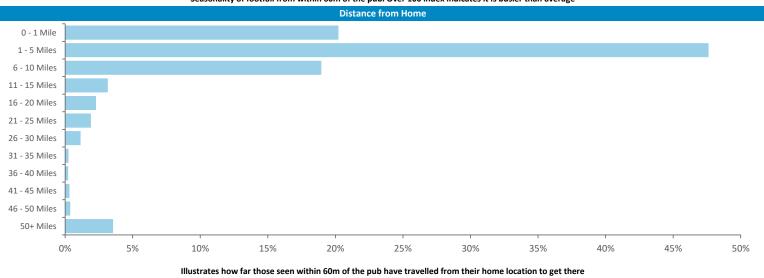

High                           | 0          | 140                                  | 38,792      | 0          | 9              | 45                |
| Not Private Households         | 361        | 541                                  | 12,238      | 459        | 230            | 93                |

Polaris Plus Profile by Catchment







#### **Transactional Data Summary - District Bar Glasgow**





10% 0%

Jan-22

Feb-22

Mar-22

Apr-22

May-22

Jun-22

Jul-22

Sep-22

Aug-22

Oct-22

Nov-22

Dec-22



### Mobile Data Summary - District Bar Glasgow



© 2023 CACI Limited and all other applicable third party notices (©2022, Digital Envoy. All Rights Reserved) can be found at www.cac



Time of day and day of week busyness from within a 60m radius of the pub calculated using GPS data





**Polaris Plus Profile** Young Adult - Showing I Care - Low Young Adult - Showing I Care - Medium \_\_\_\_\_ Young Adult - Showing I Care - High Young Adult - Showing I'm Cool - Low Young Adult - Showing I'm Cool - Medium Young Adult - Showing I'm Cool - High Midlife - Young Kids - Low Midlife - Young Kids - Medium Midlife - Young Kids - High Midlife - Carefree - Low Midlife - Carefree - Medium -----Midlife - Carefree - High Mature - Low Mature - Medium

C) GB %



# Mobile Data Summary - District Bar Glasgow



© 2023 CACI Limited and all other applicable third party notices (©2022, Digital Envoy. All Rights Reserved) can be found at www.caci.co.uk/co



Polaris profile of people passing within 60m of the pub, these represent the potential customers walking past the door





### CGA Su