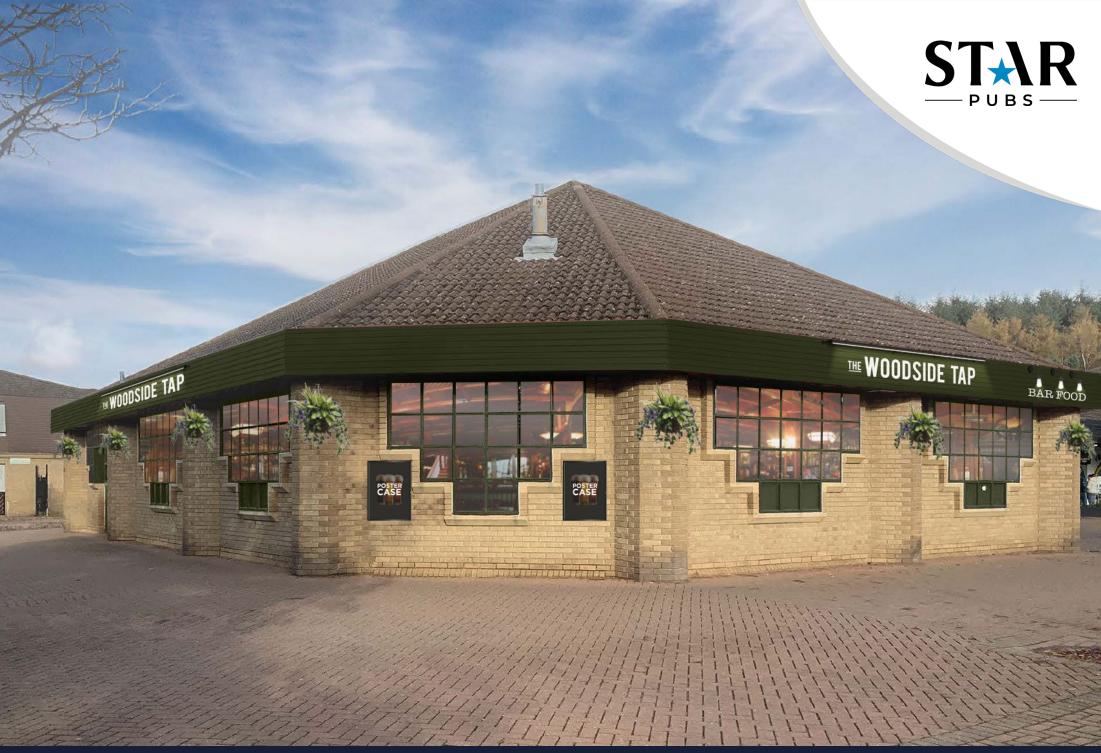

# Why Invest?

Exciting Investment Opportunity: The Stanes Pub Renovation Underway - Soon to be The Woodside Tap!

In Cadham, Glenrothes, this pub sits at the heart of the community, surrounded by essential amenities and residential housing. With nearly 2,000 residents within a 10-minute walk and almost 6,000 within 20 minutes, it's a growing area with a mix of mature households and new housing developments. Competitors are few, with just one other pub nearby.

#### **Elevate Your Investment: Witness the Transformation**

Appealing to families, sports fans, and groups of friends, the revamped pub offers a straightforward, warm atmosphere. With 98 covers, including 36 dining-friendly spots, and potential outdoor seating, there's plenty of room for different customers. Ideal for experienced operators with knowledge of Fife, the renovation plans focus on creating a modern, inviting space for enjoying live sports, pool, and good food and drinks. From premium lagers to crowd-pleasing meals, The Stanes is on its way to becoming The Woodside Tap, aiming to be the local go-to for quality entertainment and hospitality.