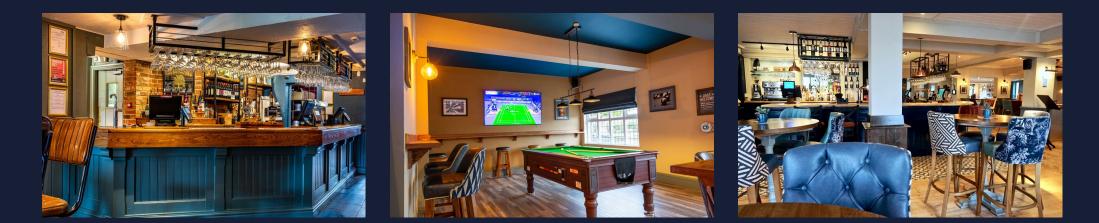

### Internal Mood Board

### General Trade Areas

- Remove fixed seating, add balustrading and panel dining area
- Redecorate all trade areas in line with mood board
- Install new lighting and furniture, including roman blinds and bric - a -brac
- Replace flooring with tiles, vinyl, and carpet and refinish existing timber floors
- Refinish bar top and add feature and lighting to back bar
- Full redecoration to ladies & gents toilets
- Install Heineken Smart Dispense and cellar cooling
- Tidy décor in kitchen, rear corridor, walls, ceiling and timberwork.