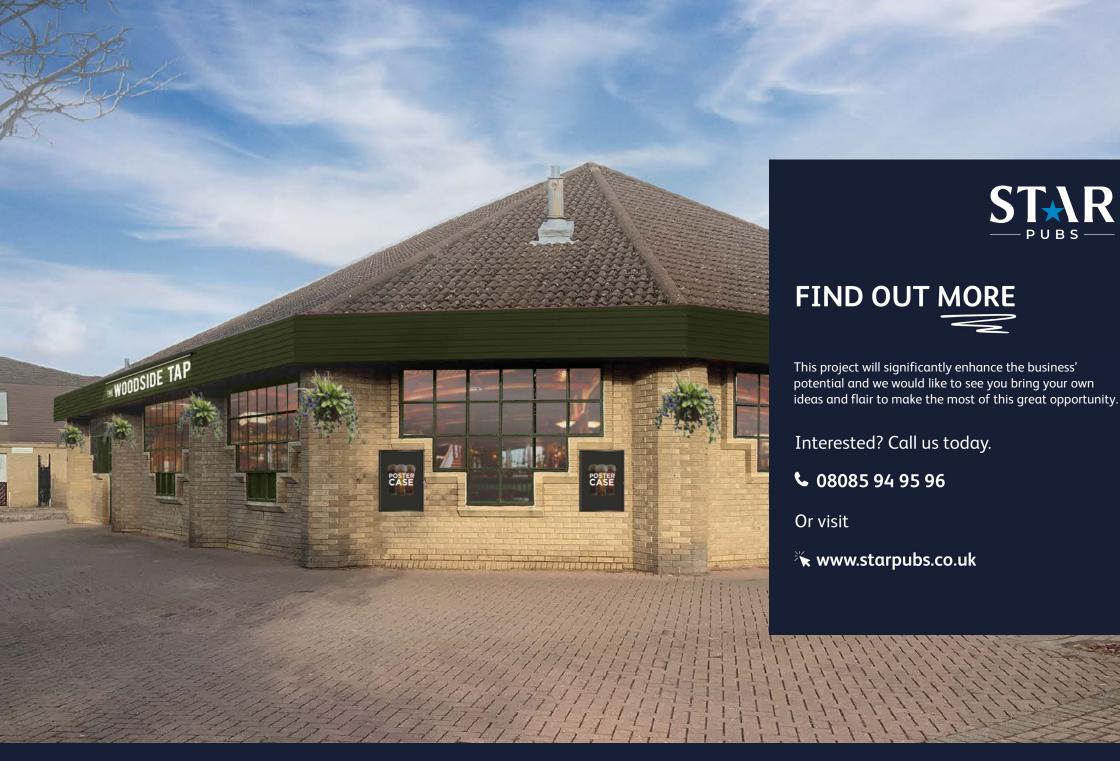

## **External Refurbishment**

### Signage and external works

- New external signage, decorations and lighting scheme.
- Replace all boarded/tinted/frosted glass with clear glazing to trade area.