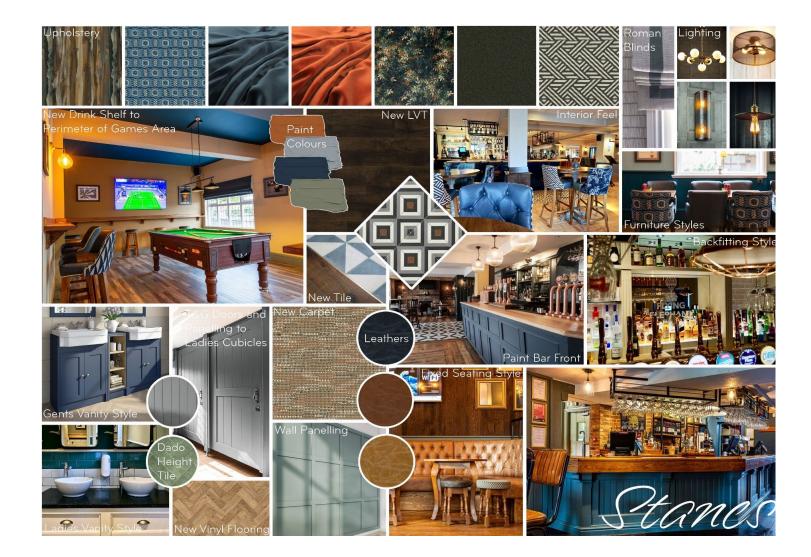

### Internal Mood Board

### General Trade Areas

- Remove fixed seating, add balustrading and panel dining area
- Redecorate all trade areas in line with mood board
- Install new lighting and furniture, including roman blinds and bric - a -brac
- Replace flooring with tiles, vinyl, and carpet and refinish existing timber floors
- Refinish bar top and add feature and lighting to back bar
- Full redecoration to ladies & gents toilets
- Install Heineken Smart Dispense and cellar cooling
- Tidy décor in kitchen, rear corridor, walls, ceiling and timberwork.