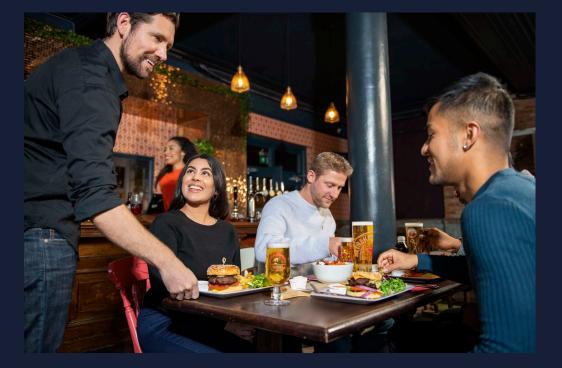

#### Food:

• A tempting array of crowd-pleasing dishes carefully crafted to satisfy every palate.

#### Family Diners:

• Families looking for a relaxed dining experience will appreciate the pub's family-friendly atmosphere, where they can enjoy delicious menu of crowd pleasers in a comfortable setting.