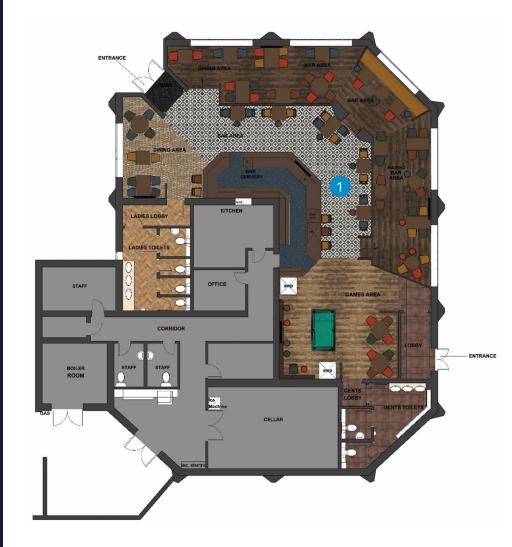

p coffee offering, ensuring a fresh and satisfying brew every time.

#### **Events:**

Imagine a Strong rhythm of the week with full sports package and live entertainment.

### Internal Mood Board





## **Rendered Floor Plan**





## Floor Plans & Finishes

### General Trade Areas

- Remove fixed seating, add balustrading and panel dining area
- Redecorate all trade areas in line with mood board
- Install new lighting and furniture, including roman blinds and bric - a -brac
- Replace flooring with tiles, vinyl, and carpet and refinish existing timber floors
- Refinish bar top and add feature and lighting to back bar
- Full redecoration to ladies & gents toilets
- Install Heineken Smart Dispense and cellar cooling
- Tidy décor in kitchen, rear corridor, walls, ceiling and timberwork.





## **External Refurbishment**







### Signage and external works

- New external signage, decorations and lighting scheme.
- Replace all boarded/tinted/frosted glass with clear glazing to trade area.



### The Stanes, Cadham Centre, Glenrothes, KY7 6RU