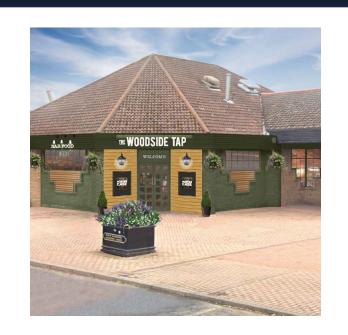

## **External Refurbishment**

### Signage and external works

- New external signage, decorations and lighting scheme.
- Replace all boarded/tinted/frosted glass with clear glazing to trade area.