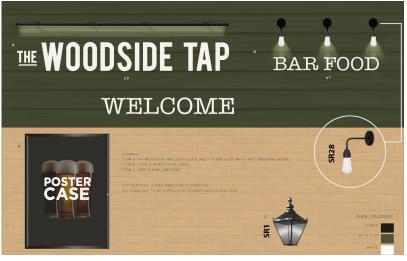

### Internal Mood Board

## **External Refurbishment**

### Signage and external works

- New external signage, decorations and lighting scheme.
- Replace all boarded/tinted/frosted glass with clear glazing to trade area.