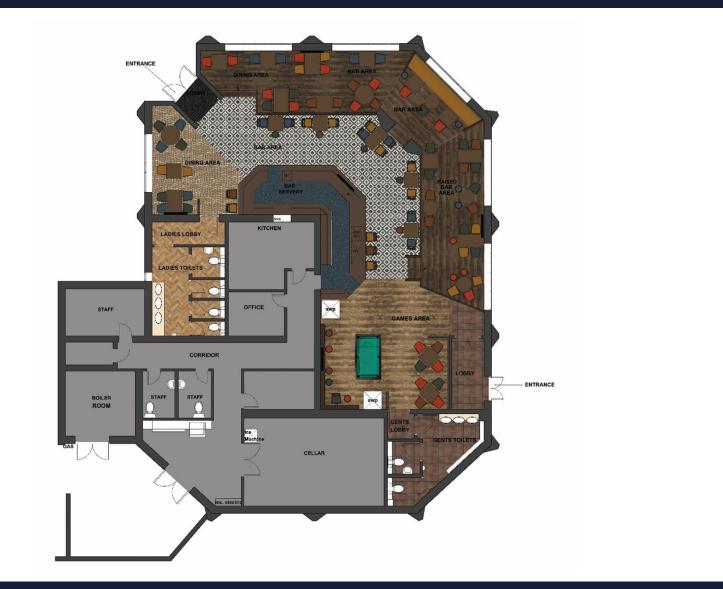

n the surrounding area will see the pub as a convenient and welcoming gathering place, offering a variety of drinks and food options just a short stroll away from home.

## About the Opportunity





### **The Offer**

When refurbished, The Stanes will offer:

#### Drinks:

• An extensive drinks range including premium lagers, craft beers & ales. There will also be a wide range of soft drinks, wines & spirits.

#### Food:

• A tempting array of crowd-pleasing dishes carefully crafted to satisfy every palate.

#### Coffee:

• Start the day right with a bean-to-cup coffee offering, ensuring a fresh and satisfying brew every time.

#### **Events:**

Imagine a Strong rhythm of the week with full sports package and live entertainment.

### Internal Mood Board





## **Rendered Floor Plan**





## Floor Plans & Finishes

### General Trade Areas

- Remove fixed seating, add balustrading and panel dining area
- Redecorate all trade areas in line with mood board
- Install new lighting and furniture, including roman blinds and bric - a -brac
- Replace flooring with tiles, vinyl, and carpet and refinish existing timber floors
- Refinish bar top and add feature and lighting to back bar
- Full redecoration to ladies & gents toilets
- Install Heineken Smart Dispense and cellar cooling
- Tidy décor in kitchen, rear corridor, walls, ceiling and timberwork.





## **External Refurbishment**







### Signage and external works

- New external signage, decorations and lighting scheme.
- Replace all boarded/tinted/frosted glass with clear glazing to trade area.



### The Stanes, Cadham C