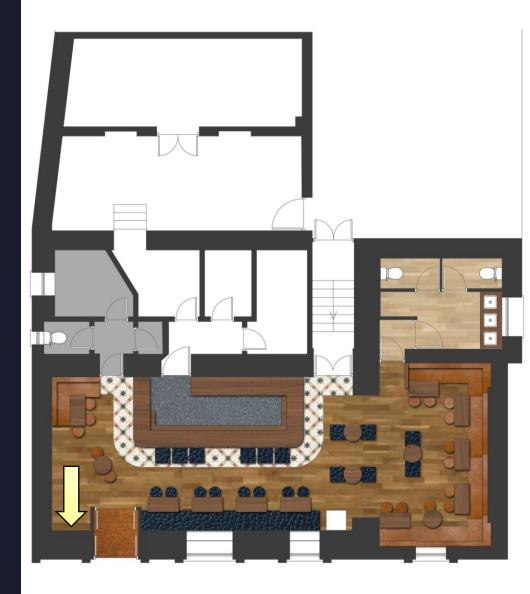

## Rendered Floor Plan

### Floor Plans & Finishes

- Remove engraved brass artwork from the back gantry and lay aside. To be framed and re-used within pub.
- Strip out bar and canopy over. New bar and back gantry installed.
- Recover existing fixed seating.
- New wall panelling to left hand side wall.
- Enhance darts area.
- Make good entrance doors with new clear glazing.
- Remove curtains and blinds and make good all affected surfaces.
- Add feature rope lighting in double height space.
- New flooring throughout with a mix of tiles and timber effect Karndean. New carpet to lounge area
- Refurbish existing tables. Add new chairs/stools.
- New lighting provided throughout.
- New bric a brac throughout.
- Full decoration with a mix of painted and papered finishes.
- Add new TV positions.
- Clear all redundant cabling.