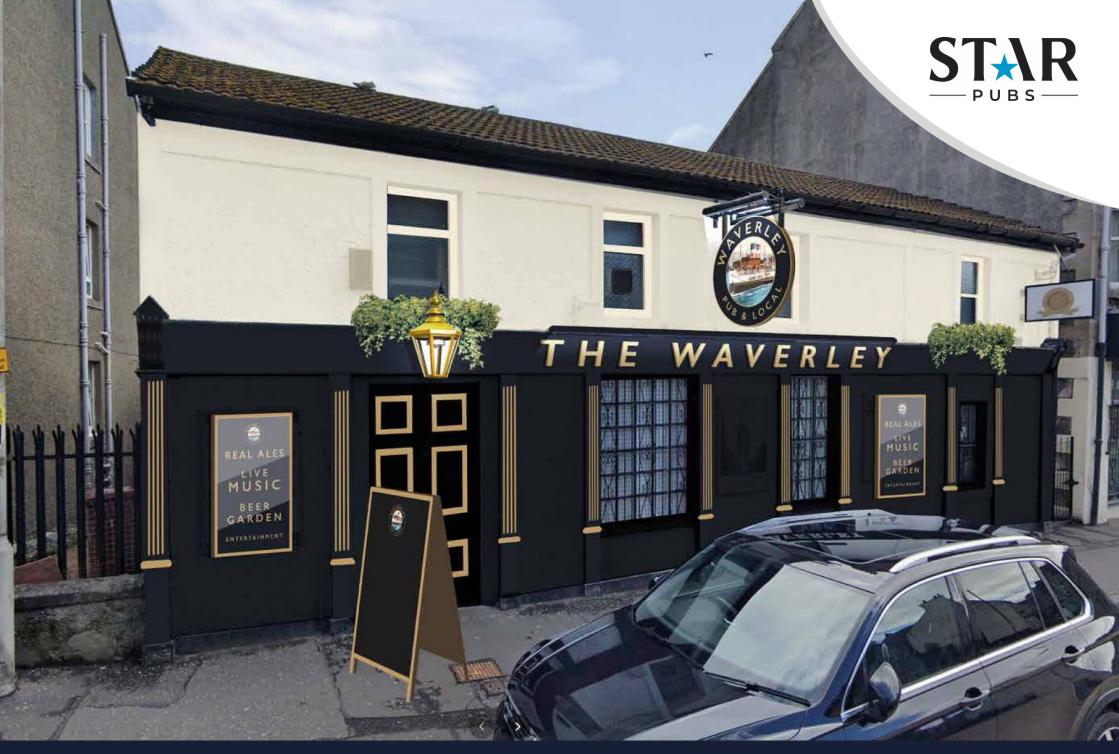

# Why Invest?

Exciting Opportunity: Waverley Bar, Dumbarton Pub Refurbishment!

We're investing in a full refurbishment to transform this Dumbarton pub into a vibrant, welcoming hub for the community. Inside, we're upgrading everything—from a new bar and updated seating to refreshed décor and modernized restrooms. Outside, the pub will get a full makeover, and with outdoor seating it is perfect for sunny afternoons or evening gatherings.

Elevate Your Investment: Witness the Transformation

Located just a short walk from the town center and Dalreoch train station, this pub is surrounded by a growing residential area with over 5,000 potential customers nearby. Whether you're an experienced licensee or have transferable skills, this is a fantastic opportunity to run a newly refurbished pub with an excellent drinks selection, regular entertainment, and a prime location.

## **External Refurbishment**

### Signage and external works:

- Full external decoration.
- New signage scheme.
- Remove window grills.
- Power wash paving to rear and remove overgrown shrubbery.