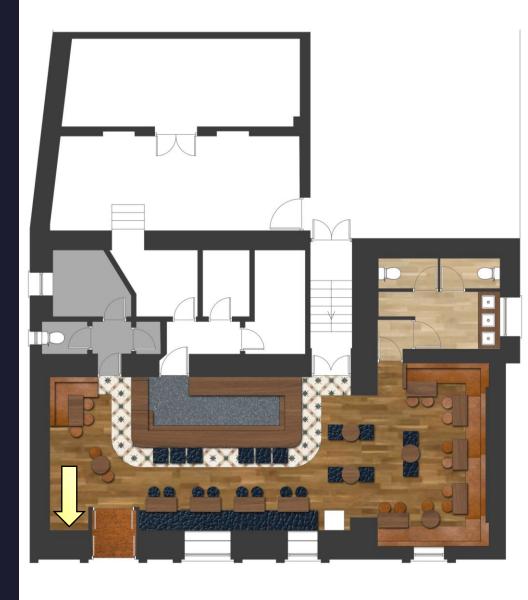

## Rendered Floor Plan

### Floor Plans & Finishes

- Remove engraved brass artwork from the back gantry and lay aside. To be framed and re-used within pub.
- Strip out bar and canopy over. New bar and back gantry installed.
- Recover existing fixed seating.
- New wall panelling to left hand side wall.
- Enhance darts area.
- Make good entrance doors with new clear glazing.
- Remove curtains and blinds and make good all affected surfaces.
- Add feature rope lighting in double height space.
- New flooring throughout with a mix of tiles and timber effect Karndean. New carpet to lounge area
- Refurbish existing tables. Add new chairs/stools.
- New lighting provided throughout.
- New bric a brac throughout.
- Full decoration with a mix of painted and papered finishes.
- Add new TV positions.
- Clear all redundant cabling.