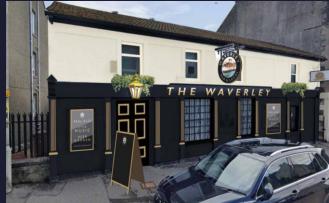

## **External Refurbishment**

### Signage and external works:

- Full external decoration.
- New signage scheme.
- Remove window grills.
- Power wash paving to rear and remove overgrown shrubbery.