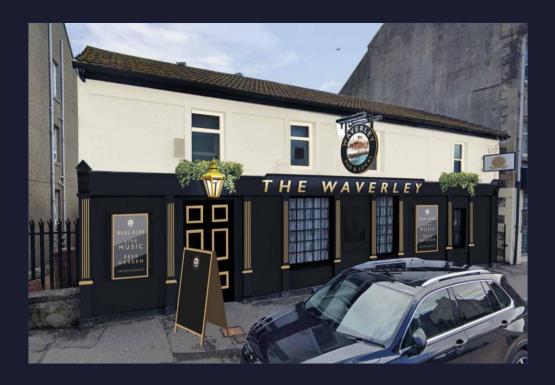

## **External Refurbishment**

### Signage and external works:

- Full external decoration.
- New signage scheme.
- Remove window grills.
- Power wash paving to rear and remove overgrown shrubbery.