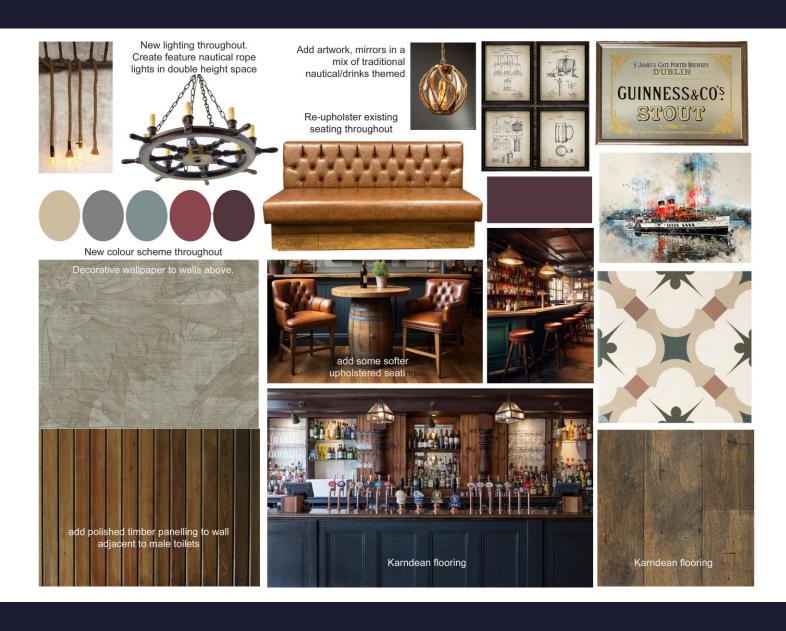

## **Internal Mood Board**

### Floor Plans & Finishes

- Remove engraved brass artwork from the back gantry and lay aside. To be framed and re-used within pub.
- Strip out bar and canopy over. New bar and back gantry installed.
- Recover existing fixed seating.
- New wall panelling to left hand side wall.
- Enhance darts area.
- Make good entrance doors with new clear glazing.
- Remove curtains and blinds and make good all affected surfaces.
- Add feature rope lighting in double height space.
- New flooring throughout with a mix of tiles and timber effect Karndean. New carpet to lounge area
- Refurbish existing tables. Add new chairs/stools.
- New lighting provided throughout.
- New bric a brac throughout.
- Full decoration with a mix of painted and papered finishes.
- Add new TV positions.
- Clear all redundant cabling.

## Floor Plans & Finishes

- Full decoration throughout, walls, ceilings and woodwork.
- Deep clean.
- Renew silicone.
- New LED lighting.

### 3 Female Toilets:

- New altro wood effect safety floor.
- Full decoration.
- New LED downlighters.
- Overclad vanity.
- Add artwork.
- Deep clean and replace toilet seats.