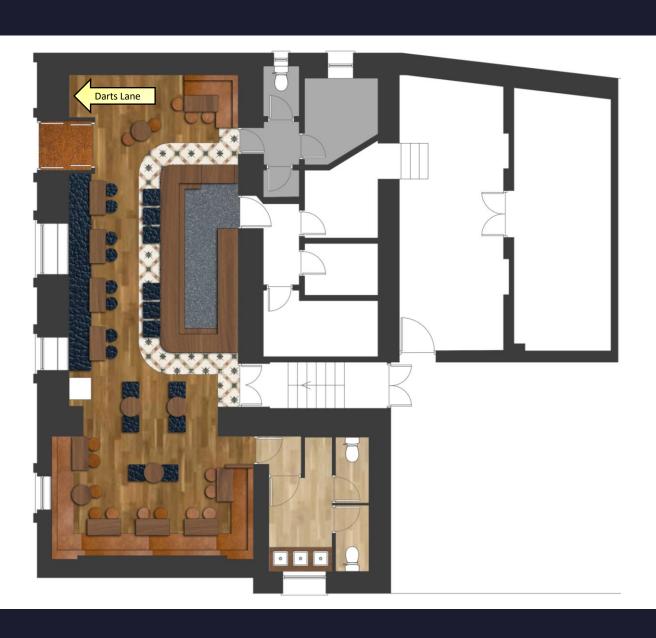

## Rendered Floor Plan

### Floor Plans & Finishes

- Remove engraved brass artwork from the back gantry and lay aside. To be framed and re-used within pub.
- Strip out bar and canopy over. New bar and back gantry installed.
- Recover existing fixed seating.
- New wall panelling to left hand side wall.
- Enhance darts area.
- Make good entrance doors with new clear glazing.
- Remove curtains and blinds and make good all affected surfaces.
- Add feature rope lighting in double height space.
- New flooring throughout with a mix of tiles and timber effect Karndean. New carpet to lounge area
- Refurbish existing tables. Add new chairs/stools.
- New lighting provided throughout.
- New bric a brac throughout.
- Full decoration with a mix of painted and papered finishes.
- Add new TV positions.
- Clear all redundant cabling.