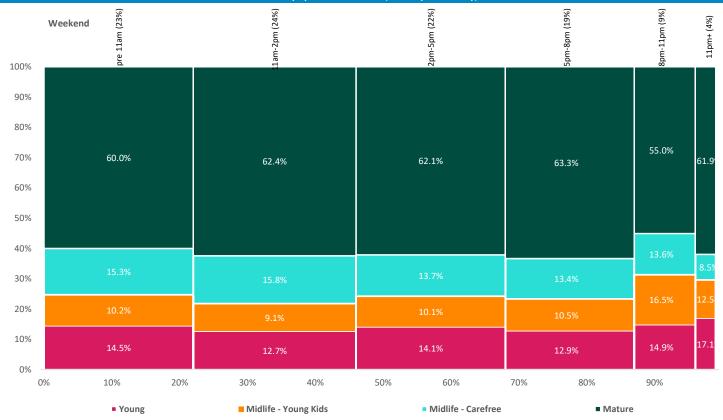

Time of Day by Polaris: Weekend (Saturday and Sunday)

Time of day and busyness from within a 60m radius of the pub calculated using GPS data