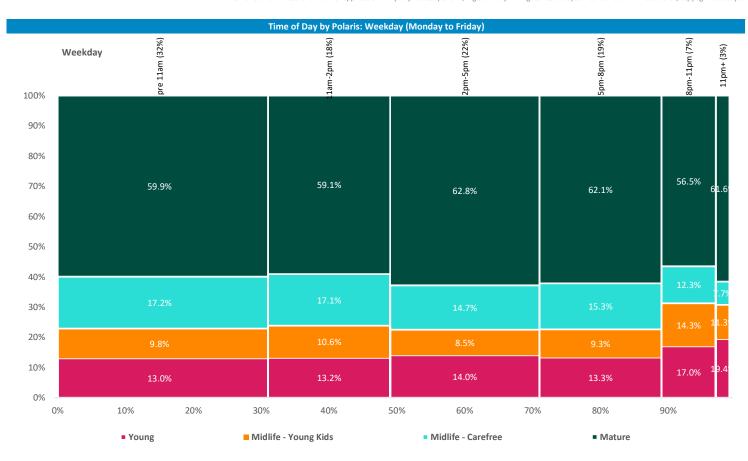

Time of Day by Polaris: Weekend (Saturday and Sunday)

Time of day and busyness from within a 60m radius of the pub calculated using GPS data