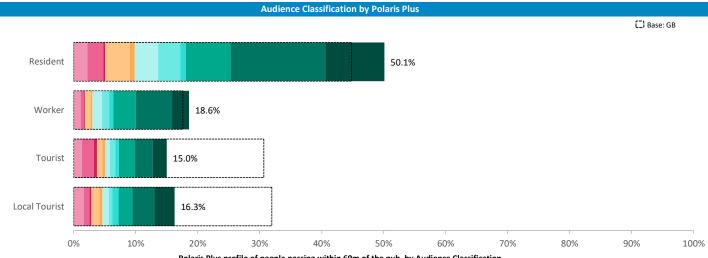

# CACI

Illustrates how far those seen within 60m of the pub have travelled from their home location to get there

Polaris Plus profile of people passing within 60m of the pub, by Audience Classification

Powered by InSite www.caci.co.uk

Polaris plus profile of people passing within 60m of the pub, these represent the potential customers walking past the door