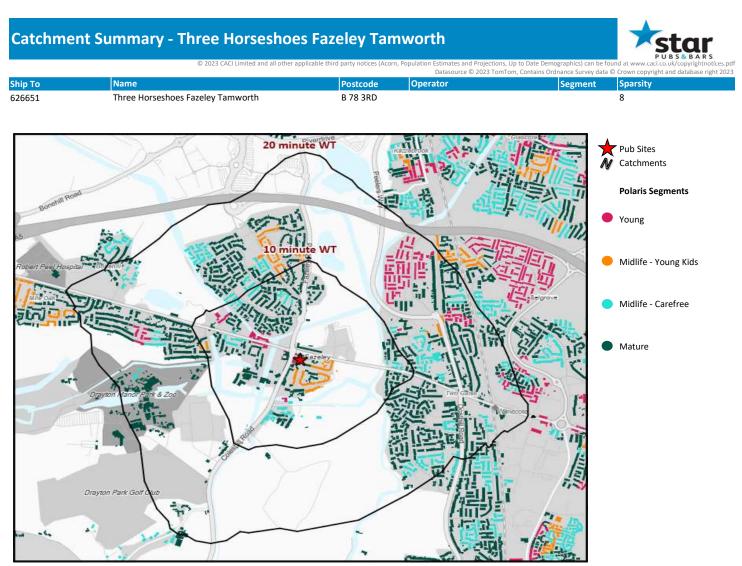

### **Catchment Summary - Three Horseshoes Fazeley Tamworth**

© 2023 CACI Limited and all other applicable third party notices (Acorn, Population Estimates and Projections, Up to Date Demographics) can be found at www.caci.co.uk/copyrightrotices.pd

|                                      | Over GB Average                |            |                  |                     |            | *WT= Walktim         | e, **DT= Drivetime |
|--------------------------------------|--------------------------------|------------|------------------|---------------------|------------|----------------------|--------------------|
|                                      | Around GB Average              | Cat        | chment Size (Cou | Index vs GB Average |            |                      |                    |
|                                      | Under GB Average               | 10 min WT* | 20 min WT*       | 20 min DT**         | 10 min WT* | 20 min WT*           | 20 min DT**        |
|                                      | Population                     | 3,201      | 10,990           | 376,675             | 60         | 59                   | 86                 |
|                                      | - opulation                    | 5,201      | 10,550           | 370,075             |            | 18+ index is based o |                    |
|                                      | Adults 18+                     | 2,622      | 8,900            | 297,270             | 58         | 58                   | 85                 |
|                                      | Competition Pubs               | 3          | 6                | 346                 | 17         | 17                   | 83                 |
|                                      | Adults 18+ per Competition Pub | 874        | 1,483            | 859                 | 102        | 173                  | 100                |
|                                      | % Adults Likely to Drink       | 77.7%      | 78.5%            | 77.4%               | 102        | 103                  | 102                |
|                                      |                                |            |                  |                     |            |                      |                    |
|                                      | Low                            | 38.7%      | 32.1%            | 35.4%               | 117        | 97                   | 106                |
| Affluence                            | Medium                         | 46.3%      | 41.2%            | 37.4%               | 121        | 108                  | 98                 |
|                                      | High                           | 15.0%      | 25.2%            | 25.9%               | 55         | 92                   | 95                 |
| *Affluence does not include Not Priv | vate Households                |            |                  |                     |            |                      |                    |
|                                      | 18-24                          | 220        | 710              | 25,891              | 84         | 79                   | 84                 |
|                                      | 25-34                          | 538        | 1,531            | 46,094              | 126        | 104                  | 92                 |
| Age Profile                          | 35-44                          | 413        | 1,303            | 45,869              | 97         | 90                   | 92                 |
|                                      | 45-64                          | 857        | 3,006            | 99,837              | 104        | 106                  | 103                |
|                                      | 65+                            | 594        | 2,350            | 79,579              | 97         | 111                  | 110                |