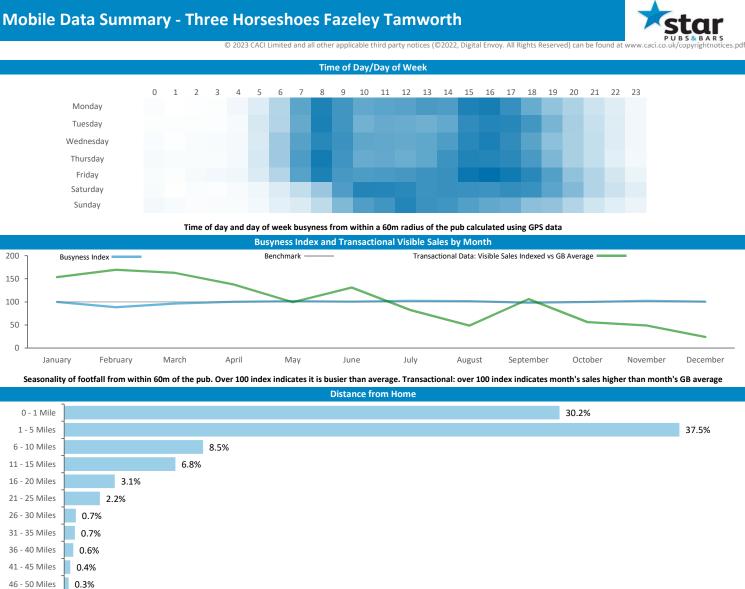

## Mobile Data Summary - Three Horseshoes Fazeley Tamworth

© 2023 CACI Limited and all other applicable third party notices (©2022, Digital Envoy. All Rights Reserved) can be found at www.caci.co.uk/copyrightnotices.p

Polaris plus profile of people passing within 60m of the pub, these represent the potential customers walking past the door

Time of Day by Polaris: Weekend (Saturday and Sunday)

Time of day and busyness from within a 60m radius of the pub calculated using GPS data