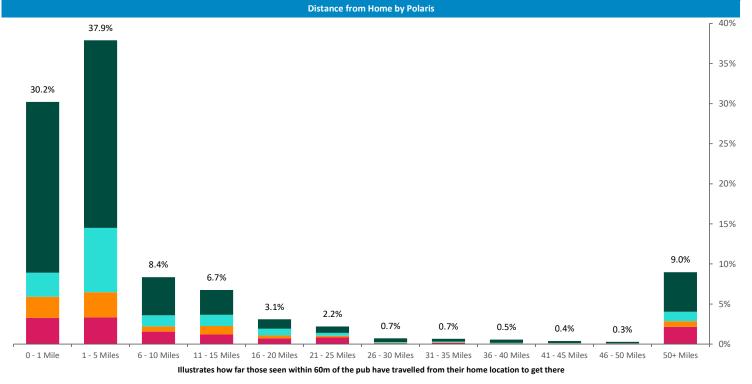

# CACI

Illustrates how far those seen within 60m of the pub have travelled from their home location to get there

Polaris Plus profile of people passing within 60m of the pub, by Audience Classification

Powered by InSite www.caci.co.uk

50+ Miles

0%