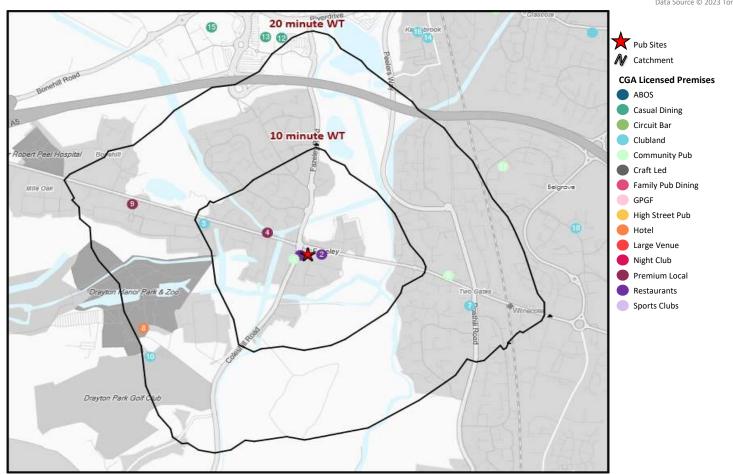

#### **CGA Summary - Three Horseshoes Fazeley Tamworth**

© 2023 CACI Limited and all other applicable third party notices (CGA) can be found at www.caci.co.uk/copy

| Nearest 20 Pubs                          |          |                       |               |                  |  |  |
|------------------------------------------|----------|-----------------------|---------------|------------------|--|--|
| lef. Name                                | Postcode | Operator              | Segment       | Distance (miles) |  |  |
| Peninsular Cantonese Rest                | B 78 3RB | Independent Free      | Restaurants   | 0.0              |  |  |
| Kudos                                    | B 78 3RB | Independent Free      | Restaurants   | 0.0              |  |  |
| Fazeley Park Contemporary Indian Cuisine | B 78 3RF | Independent Free      | Restaurants   | 0.1              |  |  |
| Fazeley Inn                              | B 78 3RA | Independent Free      | Community Pub | 0.1              |  |  |
| Three Tuns                               | B 78 3QN | Stonegate Pub Company | Premium Local | 0.2              |  |  |
| Drayton Manor Cricket & Social Club      | B 78 3SJ | Independent Free      | Clubland      | 0.4              |  |  |
| Bulls Head                               | B 77 1HW | Marston's             | Community Pub | 0.6              |  |  |
| Two Gates Working Mens Club              | B 77 1HU | Independent Free      | Clubland      | 0.7              |  |  |
| Drayton Manor Hotel                      | B 78 3TW | Independent Free      | Hotel         | 0.7              |  |  |
| Longwood                                 | B 78 3QP | Marston's             | Premium Local | 0.7              |  |  |
| 0 Drayton Park Golf Club                 | B 78 3TN | Independent Free      | Clubland      | 0.7              |  |  |
| 1 Mercian                                | B 77 2LA | Independent Free      | Community Pub | 0.8              |  |  |
| 2 Five Guys                              | B 78 3JD | Five Guys             | Casual Dining | 0.9              |  |  |
| 3 Pizza Express                          | B 78 3HB | Hony Capital          | Casual Dining | 0.9              |  |  |
| 4 Kettlebrook Working Mens Club & Ins    | B 77 1AH | Independent Free      | Clubland      | 1.0              |  |  |
| 5 Nandos                                 | B 78 3HD | Nandos Restaurants    | Casual Dining | 1.0              |  |  |
| 6 Tamworth Football Club Social Club     | B 77 1AJ | Independent Free      | Clubland      | 1.0              |  |  |
| 7 Lady Bridge                            | B 78 3HE | Whitbread             | GPGF          | 1.0              |  |  |
| 8 Belgrave Sports & Social Club          | B 77 2LF | Independent Free      | Clubland      | 1.0              |  |  |
| 9 Snowdome                               | B 79 7ND | Independent Free      | Clubland      | 1.1              |  |  |
| 9 Express By Holiday Inn                 | B 79 7ND | Atlas Hotels          | Hotel         | 1.1              |  |  |