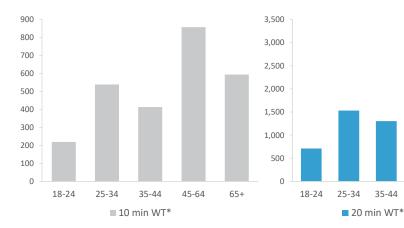

|                                      | Over GB Average                |            |                  |                     |            | *WT= Walktim         | e, **DT= Drivetime |
|--------------------------------------|--------------------------------|------------|------------------|---------------------|------------|----------------------|--------------------|
|                                      | Around GB Average              | Cat        | chment Size (Cou | Index vs GB Average |            |                      |                    |
|                                      | Under GB Average               | 10 min WT* | 20 min WT*       | 20 min DT**         | 10 min WT* | 20 min WT*           | 20 min DT**        |
|                                      | Population                     | 3,201      | 10,990           | 376,675             | 60         | 59                   | 86                 |
|                                      | - opulation                    | 5,201      | 10,550           | 370,075             |            | 18+ index is based o |                    |
|                                      | Adults 18+                     | 2,622      | 8,900            | 297,270             | 58         | 58                   | 85                 |
|                                      | Competition Pubs               | 3          | 6                | 346                 | 17         | 17                   | 83                 |
|                                      | Adults 18+ per Competition Pub | 874        | 1,483            | 859                 | 102        | 173                  | 100                |
|                                      | % Adults Likely to Drink       | 77.7%      | 78.5%            | 77.4%               | 102        | 103                  | 102                |
|                                      |                                |            |                  |                     |            |                      |                    |
|                                      | Low                            | 38.7%      | 32.1%            | 35.4%               | 117        | 97                   | 106                |
| Affluence                            | Medium                         | 46.3%      | 41.2%            | 37.4%               | 121        | 108                  | 98                 |
|                                      | High                           | 15.0%      | 25.2%            | 25.9%               | 55         | 92                   | 95                 |
| *Affluence does not include Not Priv | vate Households                |            |                  |                     |            |                      |                    |
|                                      | 18-24                          | 220        | 710              | 25,891              | 84         | 79                   | 84                 |
|                                      | 25-34                          | 538        | 1,531            | 46,094              | 126        | 104                  | 92                 |
| Age Profile                          | 35-44                          | 413        | 1,303            | 45,869              | 97         | 90                   | 92                 |
|                                      | 45-64                          | 857        | 3,006            | 99,837              | 104        | 106                  | 103                |
|                                      | 65+                            | 594        | 2,350            | 79,579              | 97         | 111                  | 110                |

45-64

65+

See the Glossary page for further information on the above variables