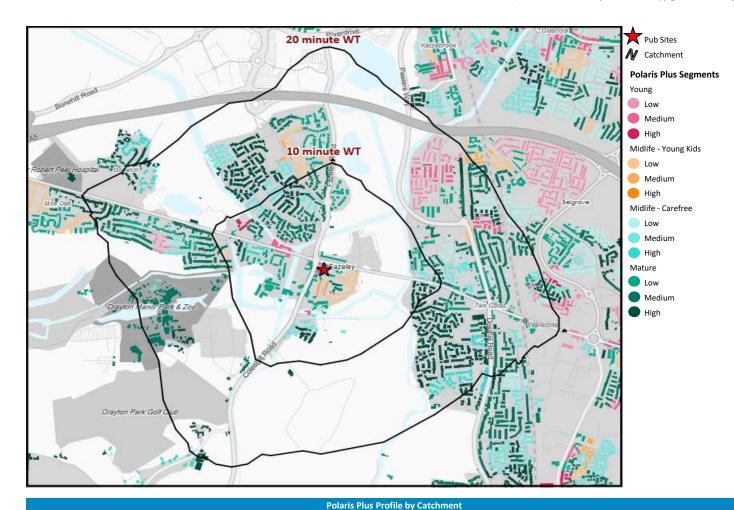

## Polaris Plus Summary - Three Horseshoes Fazeley Tamworth

© 2023 CACI Limited and all other applicable third party notices (Acorn) can be found at www.caci.co.uk/copyrightnotices.pdf Datasource © 2023 TomTom, Contains Ordnance Survey data © Crown copyright and database right 2023

|                        |            | rolaris rids rione by catchinent |             |            |                 |                    |  |
|------------------------|------------|----------------------------------|-------------|------------|-----------------|--------------------|--|
|                        |            |                                  |             |            | *WT= Walktime   | e, **DT= Drivetime |  |
|                        | P          | opulation Cou                    | nt          | Inc        | dex vs GB avera | age                |  |
| Polaris Plus Segment   | 10 min WT* | 20 min WT*                       | 20 min DT** | 10 min WT* | 20 min WT*      | 20 min DT**        |  |
| Young                  |            |                                  |             |            |                 |                    |  |
| Low                    | 77         | 506                              | 34,604      | 30         | 58              | 119                |  |
| Medium                 | 116        | 376                              | 12,987      | 40         | 38              | 40                 |  |
| High                   | 51         | 66                               | 4,911       | 29         | 11              | 25                 |  |
| Midlife - Young Kids   |            |                                  |             |            |                 |                    |  |
| Low                    | 191        | 315                              | 13,195      | 133        | 65              | 81                 |  |
|                        | 54         | 102                              | 9,866       | 48         | 26              | 77                 |  |
| High                   | 0          | 0                                | 24          | 0          | 0               | 1                  |  |
| Midlife - Carefree     |            |                                  |             |            |                 |                    |  |
| Low                    | 0          | 166                              | 14,501      | 0          | 44              | 116                |  |
|                        | 196        | 611                              | 12,984      | 104        | 96              | 61                 |  |
| High                   | 0          | 305                              | 17,617      | 0          | 77              |                    |  |
| Mature                 |            |                                  |             |            |                 |                    |  |
| Low                    | 748        | 1,874                            | 42,866      | 208        | 153             | 105                |  |
| Medium                 | 847        | 2,574                            | 75,342      | 206        | 185             | 162                |  |
| High                   | 342        | 1,871                            | 54,486      | 87         | 140             | 122                |  |
| Not Private Households | 0          | 134                              | 3,887       | 0          | 115             | 100                |  |
| Total                  | 2,622      | 8,900                            | 297,270     |            |                 |                    |  |