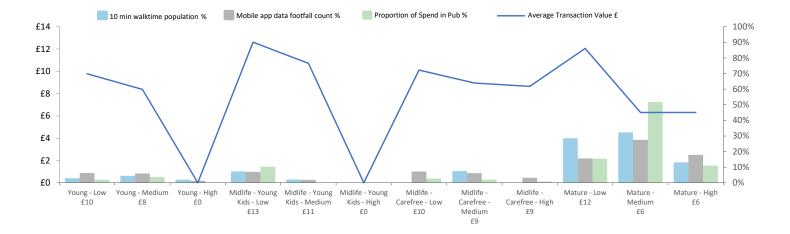

Average transaction value of sales (£) within the pub split by Polaris Plus

Seasonality of the spend split by month

Powered by InSite www.caci.co.uk