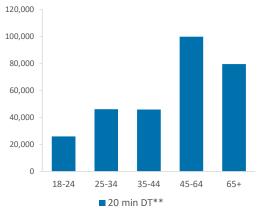

|                                      | Over GB Average                |            |                  |                     |            | *WT= Walktim         | e, **DT= Drivetime |
|--------------------------------------|--------------------------------|------------|------------------|---------------------|------------|----------------------|--------------------|
|                                      | Around GB Average              | Cat        | chment Size (Cou | Index vs GB Average |            |                      |                    |
|                                      | Under GB Average               | 10 min WT* | 20 min WT*       | 20 min DT**         | 10 min WT* | 20 min WT*           | 20 min DT**        |
|                                      | Population                     | 3,201      | 10,990           | 376,675             | 60         | 59                   | 86                 |
|                                      | - opulation                    | 5,201      | 10,550           | 370,075             |            | 18+ index is based o |                    |
|                                      | Adults 18+                     | 2,622      | 8,900            | 297,270             | 58         | 58                   | 85                 |
|                                      | Competition Pubs               | 3          | 6                | 346                 | 17         | 17                   | 83                 |
|                                      | Adults 18+ per Competition Pub | 874        | 1,483            | 859                 | 102        | 173                  | 100                |
|                                      | % Adults Likely to Drink       | 77.7%      | 78.5%            | 77.4%               | 102        | 103                  | 102                |
|                                      |                                |            |                  |                     |            |                      |                    |
|                                      | Low                            | 38.7%      | 32.1%            | 35.4%               | 117        | 97                   | 106                |
| Affluence                            | Medium                         | 46.3%      | 41.2%            | 37.4%               | 121        | 108                  | 98                 |
|                                      | High                           | 15.0%      | 25.2%            | 25.9%               | 55         | 92                   | 95                 |
| *Affluence does not include Not Priv | vate Households                |            |                  |                     |            |                      |                    |
|                                      | 18-24                          | 220        | 710              | 25,891              | 84         | 79                   | 84                 |
|                                      | 25-34                          | 538        | 1,531            | 46,094              | 126        | 104                  | 92                 |
| Age Profile                          | 35-44                          | 413        | 1,303            | 45,869              | 97         | 90                   | 92                 |
|                                      | 45-64                          | 857        | 3,006            | 99,837              | 104        | 106                  | 103                |
|                                      | 65+                            | 594        | 2,350            | 79,579              | 97         | 111                  | 110                |