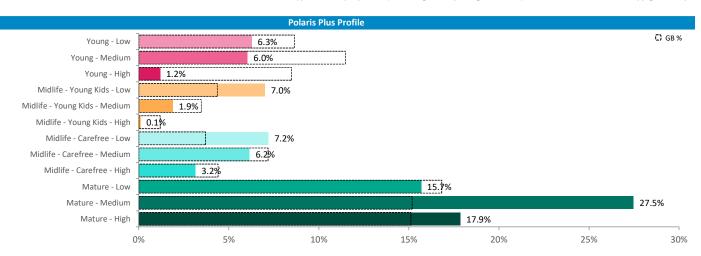

#### **Polaris Plus Profile**

See the Glossary page for further information on the above variables

Polaris plus profile of people passing within 60m of the pub, these represent the potential customers walking past the door