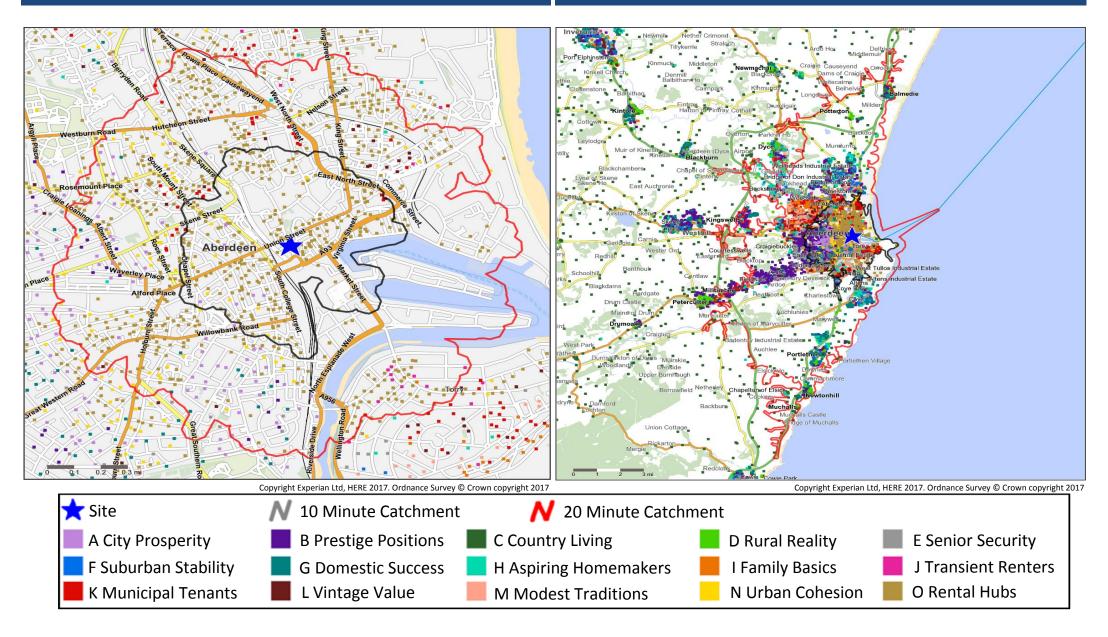

# **Catchment Mosaic Groups**

# Mosaic Groups in 10 and 20 Minute WT Catchment Areas

# Mosaic Groups in 10 and 20 Minute DT Catchment Area