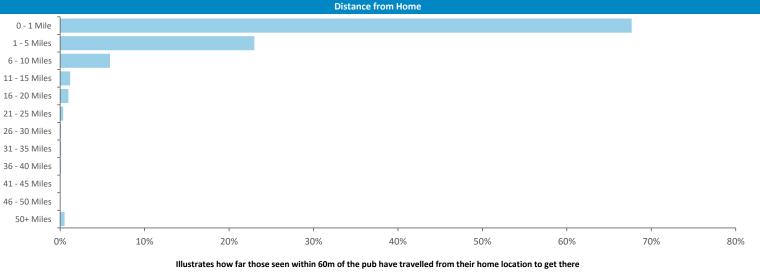

| Illustrates how far those seen within 60m of the pub have travelled from their home | location to get there |
|-------------------------------------------------------------------------------------|-----------------------|
| Polaris Plus Profile                                                                |                       |
| Care - Low                                                                          | []] GB %              |
| e - Medium                                                                          |                       |
| Care - High                                                                         |                       |
| Cool - Low                                                                          |                       |
| l - Medium                                                                          |                       |
| Cool - High                                                                         |                       |
| Kids - Low                                                                          |                       |
| s - Medium                                                                          |                       |
| Kids - High                                                                         |                       |
| efree - Low                                                                         |                       |
| e - Medium                                                                          |                       |
| free - High                                                                         |                       |
| ature - Low                                                                         |                       |
| e - Medium                                                                          |                       |
|                                                                                     |                       |