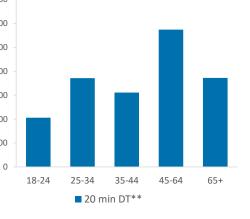

|                                       | Over GB Average                           |            |            |                     |                     | *WT= Walktim         | e, **DT= Drivetime |
|---------------------------------------|-------------------------------------------|------------|------------|---------------------|---------------------|----------------------|--------------------|
|                                       | Around GB Average Catchment Size (Counts) |            |            | Index vs GB Average |                     |                      |                    |
|                                       | Under GB Average                          | 10 min WT* | 20 min WT* | 20 min DT**         | 10 min WT*          | 20 min WT*           | 20 min DT**        |
|                                       |                                           |            |            |                     |                     |                      |                    |
|                                       | Population                                | 5,884      | 16,587     | 1,123,862           | 111                 | 114                  | 296                |
|                                       |                                           |            |            |                     | Population & Adults | 18+ index is based o | n all pubs         |
|                                       | Adults 18+                                | 5,015      | 13,546     | 916,761             | 115                 | 76                   | 307                |
|                                       | Competition Pubs                          | 7          | 9          | 1,029               | 47                  | 28                   | 284                |
|                                       | Adults 18+ per Competition Pub            | 716        | 1,505      | 891                 | 87                  | 182                  | 108                |
|                                       | % Adults Likely to Drink                  | 82.0%      | 82.8%      | 81.6%               | 99                  | 100                  | 99                 |
|                                       |                                           |            |            |                     |                     |                      |                    |
|                                       | Low                                       | 27.6%      | 24.1%      | 45.7%               | 107                 | 94                   | 178                |
| Affluence                             | Medium                                    | 56.9%      | 44.7%      | 28.1%               | 145                 | 114                  | 71                 |
|                                       | High                                      | 12.9%      | 30.2%      | 25.0%               | 38                  | 90                   | 75                 |
| *Affluence does not include Not Priva | te Households                             |            |            |                     |                     |                      |                    |
|                                       | 18-24                                     | 372        | 1,017      | 102,804             | 78                  | 76                   | 113                |
|                                       | 25-34                                     | 909        | 2,592      | 185,534             | 116                 | 118                  | 124                |
| Age Profile                           | 35-44                                     | 600        | 2,097      | 155,375             | 79                  | 98                   | 107                |
|                                       | 45-64                                     | 1,749      | 4,935      | 287,061             | 116                 | 116                  | 100                |
|                                       | 65+                                       | 1,385      | 2,905      | 185,987             | 123                 | 92                   | 87                 |