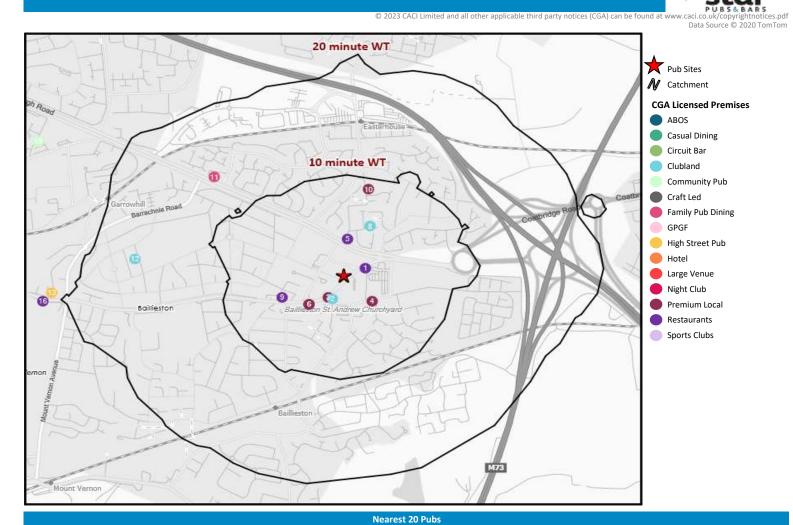

## CGA Summary - Rhinesdale Tavern Ballieston

| stcode | Operator         | S |
|--------|------------------|---|
| 69 6AG | Independent Free | R |
| 0 7511 | Indonondont Fron | C |

| Ref | Name                          | Postcode | Operator            | Segment           | Distance (miles) |
|-----|-------------------------------|----------|---------------------|-------------------|------------------|
| 1   | Tigerlee                      | G 69 6AG | Independent Free    | Restaurants       | 0.1              |
| 2   | Lodge RBurns 440 Of Afa Mason | G 69 7EU | Independent Free    | Clubland          | 0.1              |
| 3   | Baillie                       | G 69 6AE | Independent Free    | Premium Local     | 0.1              |
| 4   | Log Cabin                     | G 69 7HL | Independent Free    | Premium Local     | 0.1              |
| 5   | Route 50                      | G 69 6DN | Independent Free    | Restaurants       | 0.1              |
| 6   | Argyle Tavern                 | G 69 6SL | Independent Free    | Premium Local     | 0.2              |
| 6   | Thistle Bar                   | G 69 6SL | Independent Free    | Premium Local     | 0.2              |
| 8   | Baillieston Bowling Club      | G 69 6DR | Independent Free    | Clubland          | 0.2              |
| 9   | Kastriots                     | G 69 6SG | Independent Free    | Restaurants       | 0.2              |
| 10  | Swinton Tavern                | G 69 6DP | Independent Free    | Premium Local     | 0.3              |
| 11  | Springcroft                   | G 69 6SF | Mitchells & Butlers | Family Pub Dining | 0.6              |
| 12  | Garrowhill Bowling Club       | G 69 6NJ | Independent Free    | Clubland          | 0.7              |
| 13  | Clachan Bar                   | G 32 0TN | Independent Free    | High Street Pub   | 1.0              |
| 14  | Black Bear                    | G 71 7SA | Whitbread           | GPGF              | 1.0              |
| 15  | Mail Coach                    | G 71 7SG | Trust Inns Limited  | Family Pub Dining | 1.0              |
| 16  | Clachen                       | G 32 0TH | Independent Free    | Restaurants       | 1.0              |
| 17  | 1591 Masonic Lodge            | G 34 0BG | Independent Free    | Clubland          | 1.1              |
| 18  | Calderbraes Golf Club         | G 71 6NG | Independent Free    | Clubland          | 1.1              |
| 19  | Mcguires                      | G 33 4PF | Independent Free    | Community Pub     | 1.2              |
| 20  | Dannys Snacks                 | G 71 6NT | Independent Free    | Large Venue       | 1.2              |