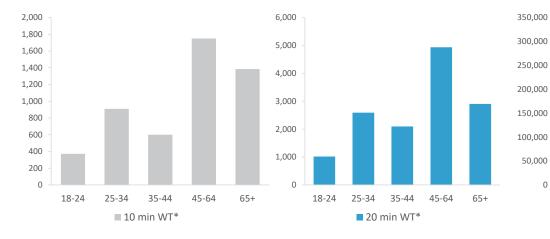

|                                       | Over GB Average                           |            |            |                     |                     | *WT= Walktim         | e, **DT= Drivetime |
|---------------------------------------|-------------------------------------------|------------|------------|---------------------|---------------------|----------------------|--------------------|
|                                       | Around GB Average Catchment Size (Counts) |            |            | Index vs GB Average |                     |                      |                    |
|                                       | Under GB Average                          | 10 min WT* | 20 min WT* | 20 min DT**         | 10 min WT*          | 20 min WT*           | 20 min DT**        |
|                                       |                                           |            |            |                     |                     |                      |                    |
|                                       | Population                                | 5,884      | 16,587     | 1,123,862           | 111                 | 114                  | 296                |
|                                       |                                           |            |            |                     | Population & Adults | 18+ index is based o | n all pubs         |
|                                       | Adults 18+                                | 5,015      | 13,546     | 916,761             | 115                 | 76                   | 307                |
|                                       | Competition Pubs                          | 7          | 9          | 1,029               | 47                  | 28                   | 284                |
|                                       | Adults 18+ per Competition Pub            | 716        | 1,505      | 891                 | 87                  | 182                  | 108                |
|                                       | % Adults Likely to Drink                  | 82.0%      | 82.8%      | 81.6%               | 99                  | 100                  | 99                 |
|                                       |                                           |            |            |                     |                     |                      |                    |
|                                       | Low                                       | 27.6%      | 24.1%      | 45.7%               | 107                 | 94                   | 178                |
| Affluence                             | Medium                                    | 56.9%      | 44.7%      | 28.1%               | 145                 | 114                  | 71                 |
|                                       | High                                      | 12.9%      | 30.2%      | 25.0%               | 38                  | 90                   | 75                 |
| *Affluence does not include Not Priva | te Households                             |            |            |                     |                     |                      |                    |
|                                       | 18-24                                     | 372        | 1,017      | 102,804             | 78                  | 76                   | 113                |
|                                       | 25-34                                     | 909        | 2,592      | 185,534             | 116                 | 118                  | 124                |
| Age Profile                           | 35-44                                     | 600        | 2,097      | 155,375             | 79                  | 98                   | 107                |
|                                       | 45-64                                     | 1,749      | 4,935      | 287,061             | 116                 | 116                  | 100                |
|                                       | 65+                                       | 1,385      | 2,905      | 185,987             | 123                 | 92                   | 87                 |