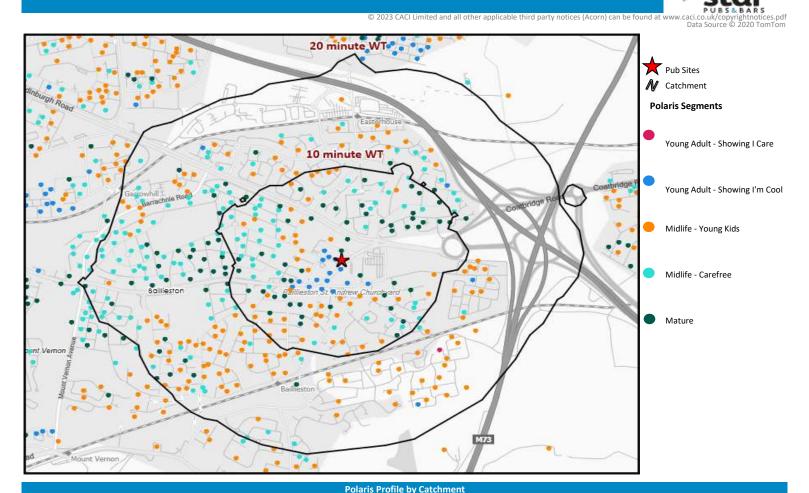

## Polaris Summary - Rhinesdale Tavern Ballieston

| round from by cateminent       |            |                  |             |            |                     |                    |  |  |
|--------------------------------|------------|------------------|-------------|------------|---------------------|--------------------|--|--|
|                                |            |                  |             |            | *WT= Walktime       | e, **DT= Drivetime |  |  |
|                                | Р          | Population Count |             |            | Index vs GB average |                    |  |  |
| Polaris Segment                | 10 min WT* | 20 min WT*       | 20 min DT** | 10 min WT* | 20 min WT*          | 20 min DT**        |  |  |
|                                |            |                  |             |            |                     |                    |  |  |
| Young Adult - Showing I Care   | 0          | 42               | 85,586      | 0          | 3                   | 105                |  |  |
| Young Adult - Showing I'm Cool | 417        | 473              | 129,763     | 90         | 38                  | 154                |  |  |
| Midlife - Young Kids           | 1,480      | 6,054            | 320,573     | 94         | 142                 | 111                |  |  |
| Midlife - Carefree             | 1,654      | 4,534            | 204,057     |            | 159                 | 106                |  |  |
| Mature                         | 1,332      | 2,311            | 165,979     | 95         | 61                  | 65                 |  |  |
| Not Private Households         | 132        | 132              | 10,803      | 183        | 68                  | 82                 |  |  |
| Total                          | 5,015      | 13,546           | 916,761     |            |                     |                    |  |  |
|                                |            |                  |             |            |                     |                    |  |  |

## Polaris Summary - Rhinesdale Tavern Ballieston

|                                |                  | Polaris Plus | Profile by Catch | intent              |            |             |
|--------------------------------|------------------|--------------|------------------|---------------------|------------|-------------|
| *WT= Walktime, **DT= Drive     |                  |              |                  |                     |            |             |
|                                | Population Count |              |                  | Index vs GB average |            |             |
| Polaris Plus Segment           | 10 min WT*       | 20 min WT*   | 20 min DT**      | 10 min WT*          | 20 min WT* | 20 min DT** |
| Young Adult - Showing I Care   |                  |              |                  |                     |            |             |
| Low                            | 0                | 0            | 77,195           | 0                   | 0          | 201         |
| Medium                         | 0                | 0            | 2,884            | 0                   | 0          | 23          |
| High                           | 0                | 42           | 5,507            | 0                   | 9          | 18          |
| Young Adult - Showing I'm Cool |                  |              |                  |                     |            |             |
| Low                            | 0                | 0            | 354              | 0                   | 0          | 4           |
| Medium                         | 417              | 417          | 54,894           |                     | 83         | 162         |
| High                           | 0                | 56           | 74,515           | 0                   | 9          | 182         |
| Midlife - Young Kids           |                  |              |                  |                     |            |             |
| Low                            | 466              | 1,813        | 146,592          | 84                  | 120        |             |
|                                | 895              | 2,013        | 112,369          | 120                 | 100        | 82          |
| High                           | 119              | 2,228        | 61,612           | 44                  | 305        |             |
| Midlife - Carefree             |                  |              |                  |                     |            |             |
| Low                            | 0                | 189          | 93,286           | 0                   | 41         | 299         |
|                                | 1,126            | 2,574        | 39,069           |                     |            | 63          |
| High                           | 528              | 1,771        | 71,702           | 96                  | 120        | 72          |
| Mature                         |                  |              |                  |                     |            |             |
| Low                            | 917              | 1,263        | 101,862          | 308                 | 157        | 187         |
| Medium                         | 415              | 1,048        | 48,175           | 65                  | 61         | 42          |
| High                           | 0                | 0            | 15,942           | 0                   | 0          | 19          |
| Not Private Households         | 132              | 132          | 10,803           | 183                 | 68         | 82          |

Polaris Plus Profile by Catchment

Powered by InSite www.caci.co.uk