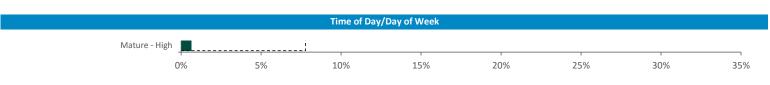

## Mobile Data Summary - Rhinesdale Tavern Ballieston

Polaris profile of people passing within 60m of the pub, these represent the potential customers walking past the door

Young Adult - Showing I Care - Low Young Adult - Showing I Care - Medium Young Adult - Showing I Care - High Young Adult - Showing I'm Cool - Low Young Adult - Showing I'm Cool - Medium Young Adult - Showing I'm Cool - High Midlife - Young Kids - Low Midlife - Young Kids - Medium Midlife - Young Kids - High Midlife - Carefree - Low Midlife - Carefree - Medium Midlife - Carefree - High Mature - Low