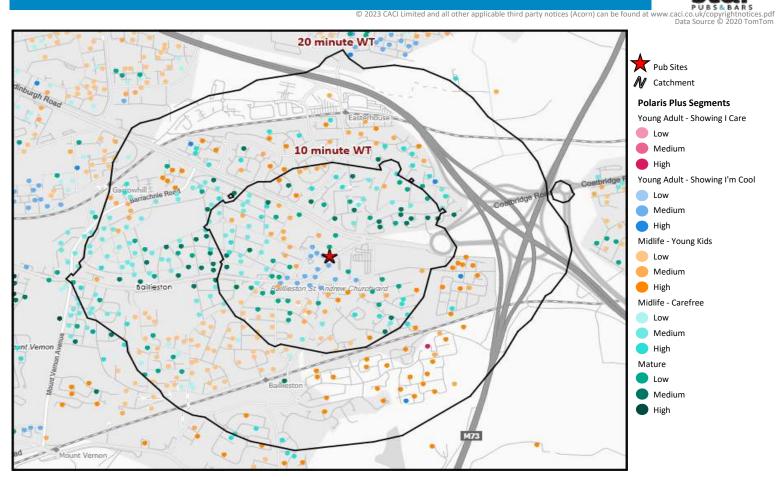

## **Catchment Summary - Rhinesdale Tavern Ballieston**

© 2023 CACI Limited and all other applicable third party notices (Acorn, Population Estimates and Projections, Up to Date Demographics) can be found at www.caci.co.

|                                       | Over GB Average                           |            |            |                     |                     | *WT= Walktim         | e, **DT= Drivetime |
|---------------------------------------|-------------------------------------------|------------|------------|---------------------|---------------------|----------------------|--------------------|
|                                       | Around GB Average Catchment Size (Counts) |            |            | Index vs GB Average |                     |                      |                    |
|                                       | Under GB Average                          | 10 min WT* | 20 min WT* | 20 min DT**         | 10 min WT*          | 20 min WT*           | 20 min DT**        |
|                                       |                                           |            |            |                     |                     |                      |                    |
|                                       | Population                                | 5,884      | 16,587     | 1,123,862           | 111                 | 114                  | 296                |
|                                       |                                           |            |            |                     | Population & Adults | 18+ index is based o | n all pubs         |
|                                       | Adults 18+                                | 5,015      | 13,546     | 916,761             | 115                 | 76                   | 307                |
|                                       | Competition Pubs                          | 7          | 9          | 1,029               | 47                  | 28                   | 284                |
|                                       | Adults 18+ per Competition Pub            | 716        | 1,505      | 891                 | 87                  | 182                  | 108                |
|                                       | % Adults Likely to Drink                  | 82.0%      | 82.8%      | 81.6%               | 99                  | 100                  | 99                 |
|                                       |                                           |            |            |                     |                     |                      |                    |
|                                       | Low                                       | 27.6%      | 24.1%      | 45.7%               | 107                 | 94                   | 178                |
| Affluence                             | Medium                                    | 56.9%      | 44.7%      | 28.1%               | 145                 | 114                  | 71                 |
|                                       | High                                      | 12.9%      | 30.2%      | 25.0%               | 38                  | 90                   | 75                 |
| *Affluence does not include Not Priva | te Households                             |            |            |                     |                     |                      |                    |
|                                       | 18-24                                     | 372        | 1,017      | 102,804             | 78                  | 76                   | 113                |
|                                       | 25-34                                     | 909        | 2,592      | 185,534             | 116                 | 118                  | 124                |
| Age Profile                           | 35-44                                     | 600        | 2,097      | 155,375             | 79                  | 98                   | 107                |
|                                       | 45-64                                     | 1,749      | 4,935      | 287,061             | 116                 | 116                  | 100                |
|                                       | 65+                                       | 1,385      | 2,905      | 185,987             | 123                 | 92                   | 87                 |

|                 |                     | Catchment Size (Counts) |             |               | Index vs GB Average |            |             |
|-----------------|---------------------|-------------------------|-------------|---------------|---------------------|------------|-------------|
|                 |                     | 10 min WT*              | 20 min WT*  | 20 min DT**   | 10 min WT*          | 20 min WT* | 20 min DT** |
|                 |                     |                         |             |               |                     |            |             |
| Gender          | Male                | 2,763 (47%)             | 7,920 (48%) | 549,042 (49%) | 95                  | 97         | 99          |
| Genuer          | Female              | 3,121 (53%)             | 8,667 (52%) | 574,820 (51%) | 105                 | 103        | 101         |
|                 |                     |                         |             |               |                     |            |             |
|                 | Employed: Full-time | 1,915 (42%)             | 5,758 (46%) | 359,385 (42%) | 102                 | 110        | 101         |
|                 | Employed: Part-time | 581 (13%)               | 1,642 (13%) | 99,476 (12%)  | 99                  | 100        | 89          |
| Economic Status | Self employed       | 243 (5%)                | 802 (6%)    | 49,735 (6%)   | 56                  | 66         | 61          |
| (16-74)         | Unemployed          | 104 (2%)                | 282 (2%)    | 28,443 (3%)   | 97                  | 94         | 140         |
|                 | Retired             | 738 (16%)               | 1,679 (13%) | 112,465 (13%) | 119                 | 96         | 95          |
|                 | Other               | 936 (21%)               | 2,469 (20%) | 207,951 (24%) | 105                 | 99         | 123         |
|                 |                     |                         |             |               |                     |            |             |
|                 | Total Worker Count  | 2,096                   | 4,001       | 551,355       |                     |            |             |