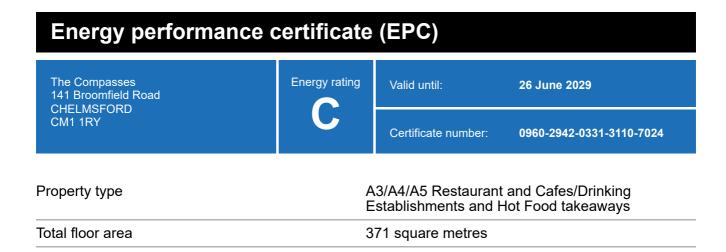

# **Energy rating and score**

This property's energy rating is C.

Properties get a rating from A+ (best) to G (worst) and a score.

The better the rating and score, the lower your property's carbon emissions are likely to be.

## Breakdown of this property's energy performance

| Main heating fuel                          | Natural Gas                     |
|--------------------------------------------|---------------------------------|
| Building environment                       | Heating and Natural Ventilation |
| Assessment level                           | 3                               |
| Building emission rate (kgCO2/m2 per year) | 121.7                           |
| Primary energy use (kWh/m2 per year)       | 708                             |