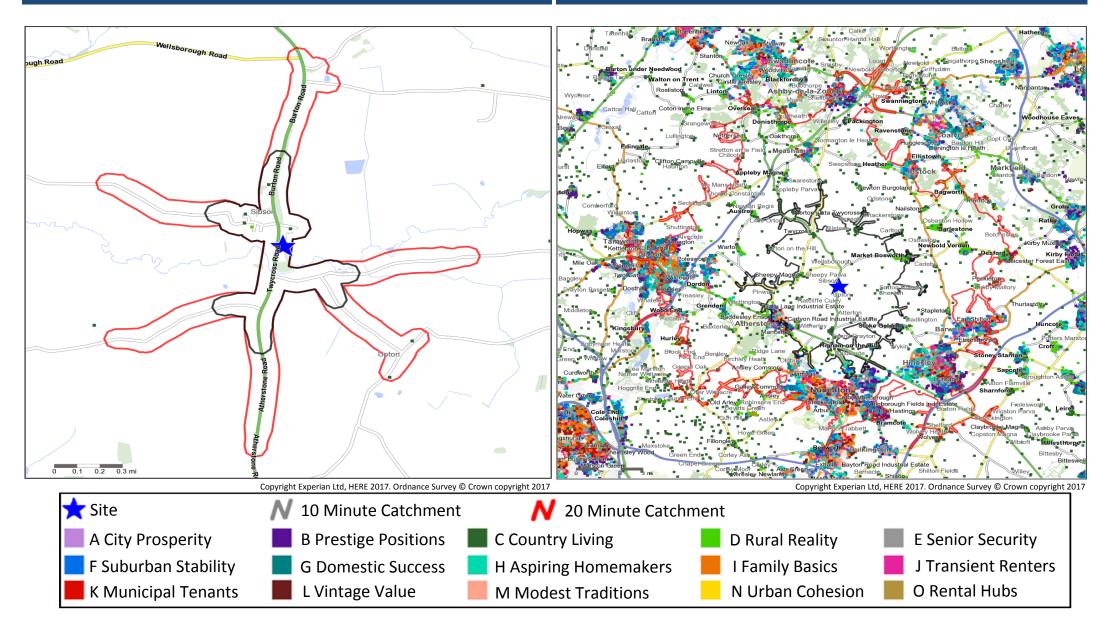

### **Catchment Mosaic Groups**

#### Mosaic Groups in 10 and 20 Minute DT Catchment Area