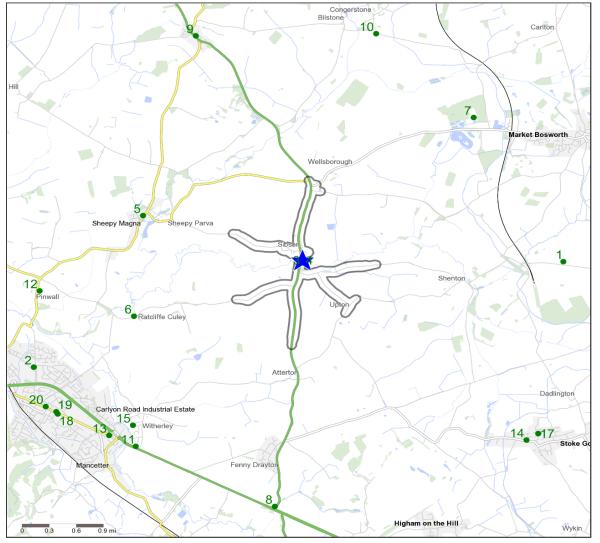

## **Competitor Map and Report**

Source: CGA 2018

### **Competitor Map**

Copyright Experian Ltd, HERE 2017. Ordnance Survey © Crown copyright 2017

| 🛨 Site | Star Pubs | Pubs |  |
|--------|-----------|------|--|

### **Top 20 Nearest Competitors**

|          | Order | Outlet Name                                 | Operator                   | Walktime From Site (Minutes) | Drivetime from<br>Site (Minutes) |
|----------|-------|---------------------------------------------|----------------------------|------------------------------|----------------------------------|
|          | 1     | Battlefield Bar And<br>Restaurant, CV13 0AD | Independent Free           | 0.0                          | 7.4                              |
|          | 2     | Maya Bar & Restaurant, CV 9 3AD             | Independent Free           | 0.0                          | 9.6                              |
|          | 3     | Cock Inn, CV13 6LB                          | Star Pubs & Bars           | 0.0                          | 0.3                              |
| 11 11 11 | 4     | Millers Hotel, CV13 6LB                     | Greene King                | 0.0                          | 0.3                              |
|          | 5     | Black Horse, CV 9 3QR                       | Marston's                  | 41.0                         | 5.1                              |
|          | 6     | Gate, CV 9 3NY                              | Marston's                  | 43.5                         | 5.0                              |
|          | 7     | Cafe Kouts, CV13 6PD                        | Independent Free           | 57.6                         | 5.6                              |
|          | 8     | Royal Red Gate Inn, CV10<br>0RY             | Marston's                  | 58.8                         | 5.2                              |
|          | 9     | Turpins Bar And Grill, CV 9<br>3PL          | *Other Small Retail Groups | 63.8                         | 5.2                              |
|          | 10    | Horse & Jockey, CV13 6LY                    | Independent Free           | 83.3                         | 7.6                              |
|          | 11    | Bull Inn, CV 9 1RD                          | Ei Group                   | 94.2                         | 8.0                              |
|          | 12    | Red Lion, CV 9 3NB                          | *Other Small Retail Groups | 96.3                         | 7.7                              |
|          | 13    | Blue Boar Inn, CV 9 1NE                     | Independent Free           | 100.8                        | 8.6                              |
|          | 14    | George & Dragon, CV13 6EZ                   | Save Investments           | 101.9                        | 8.9                              |
|          | 15    | Blue Lion, CV 9 3NA                         | Independent Free           | 104.2                        | 7.5                              |
|          | 16    | Three Horseshoes, CV13<br>6HE               | Ei Group                   | 106.8                        | 9.7                              |
|          | 17    | White Swan, CV13 6HE                        | Everards                   | 106.8                        | 9.7                              |
|          | 18    | Old Swan, CV 9 1AH                          | Marston's                  | 112.8                        | 10.3                             |
| 7        | 19    | Black Horse, CV 9 1AE                       | Unknown                    | 113.4                        | 10.3                             |
|          | 20    | Hat & Beaver Inn, CV 9 1AF                  | Independent Free           | 116.0                        | 9.4                              |