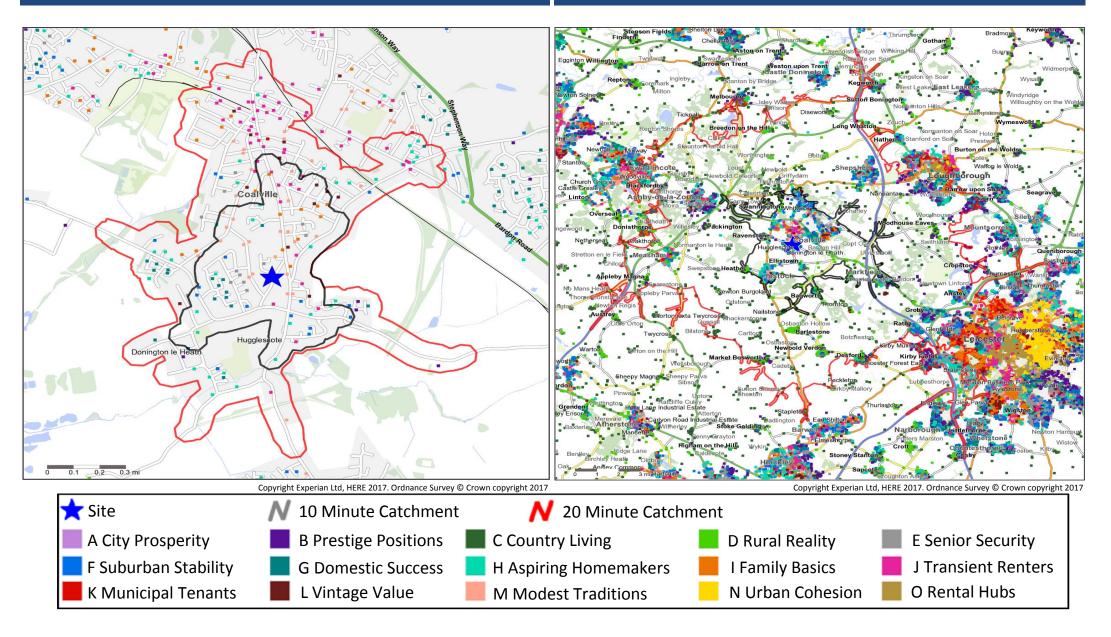

| Index    | Target<br>Customers | % of<br>Population | Index       | Target<br>Customers    | % of Population | Index |  |
| Low (0-6)         | 1,804               | 46.3            | 140      | 3,820               | 50.4               | 152         | 67,462                 | 31.0            | 94    |  |
| Medium (7-13)     | 1,573               | 40.4            | 122      | 2,761               | 36.4               | 110         | 82,564                 | 38.0            | 115   |  |
| High (14-19)      | 322                 | 8.3             | 29       | 610                 | 8.0                | 28          | 46,152                 | 21.2            | 75    |  |







### Mosaic Groups in 10 and 20 Minute WT Catchment Areas

#### Mosaic Groups in 10 and 20 Minute DT Catchment Area





## **Adults 18+ by Mosaic Type in Each Catchment**



| Mosaic Type Profile  Catchment Catch |              |
|-------------------------------------------------------------------------------------------------------------------------------------------------------------------------------------------------------------------------------------------------------------------------------------------------------------------------------------------------------------------------------------------------------------------------------------------------------------------------------------------------------------------------------------------------------------------------------------------------------------------------------------------------------------------------------------------------------------