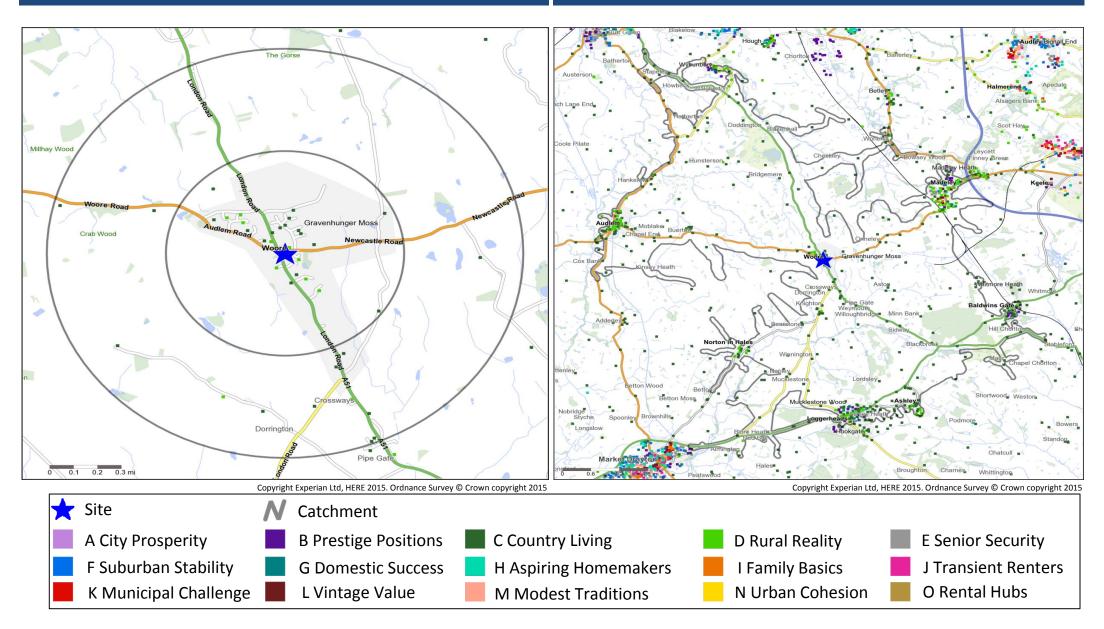

### **Catchment Mosaic Groups**

### **Mosaic Groups in 0.5 and 1 Mile Catchment Areas**

#### **Mosaic Groups in 10 minute DT Catchment Area**

H35 Flying Solo

0.0

0

0.0