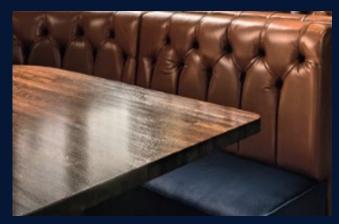

#### Fantastic Refurbishment Planned

The Three Fiddles is undergoing a major refurbishment, starting with an internal revamp. The trade areas will be redecorated with new carpets, repolished wood work and new tiles for the WCs. The existing lighting will be cleaned and re-bulbed. Existing fixed seating will be partly recovered and new loose furniture added where necessary.

## LOCALS AREA

- Full redecoration
- Refurbish all furniture
- Refurbish fixed seating seat and polish leather back
- Industrial clean all surfaces
- Clean & polish timber floor

## 3 DINING AREA

- New carpet
- Full redecoration
- Polish all timber surfaces
- Refurbish all furniture
- Refurbish fixed seating seat and polish leather back
- Add wallcovering