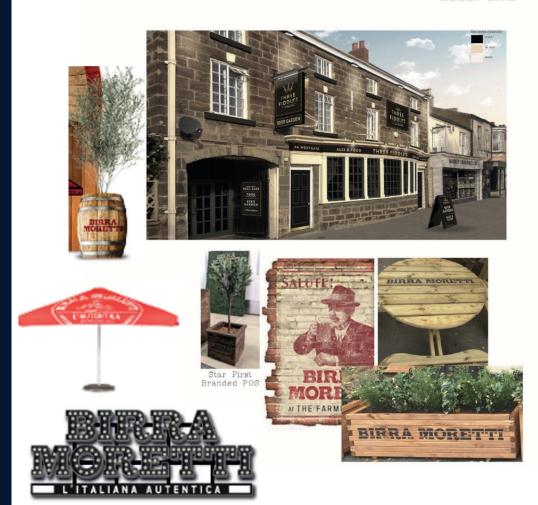

#### **SIGNAGE AND EXTERNAL AREA**

#### Works will include:

- Part redecoration to shop front only
- New signwriting & planting to front and rear
- New sign to entrance
- Increase lights to front elevation
- Add glazing bars to 1.no window to shop front elevation
- Deweed all areas