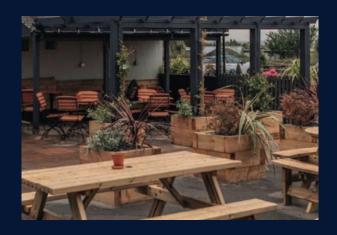

Externally, the pub will also have a makeover. New external decorations and refurbishment of the existing signage will signal the change, as well as a full overhaul of the walled beer garden in order to maximise custom throughout the year. The refurbishment will have a transformational effect, ensuring patrons have a premium local pub with inviting atmosphere and welcoming vibes.

The great potential of this pub comes from its transformed walled garden, particularly in summer, as well as its full trade area redecoration and overhaul. A great cask range and focus on events calendar will appeal to a positive and ambitious operator who is experienced in the pub trade and knows what it takes to run a great Premium Local.

#### Beer garden:

New F+F supplied by Star First