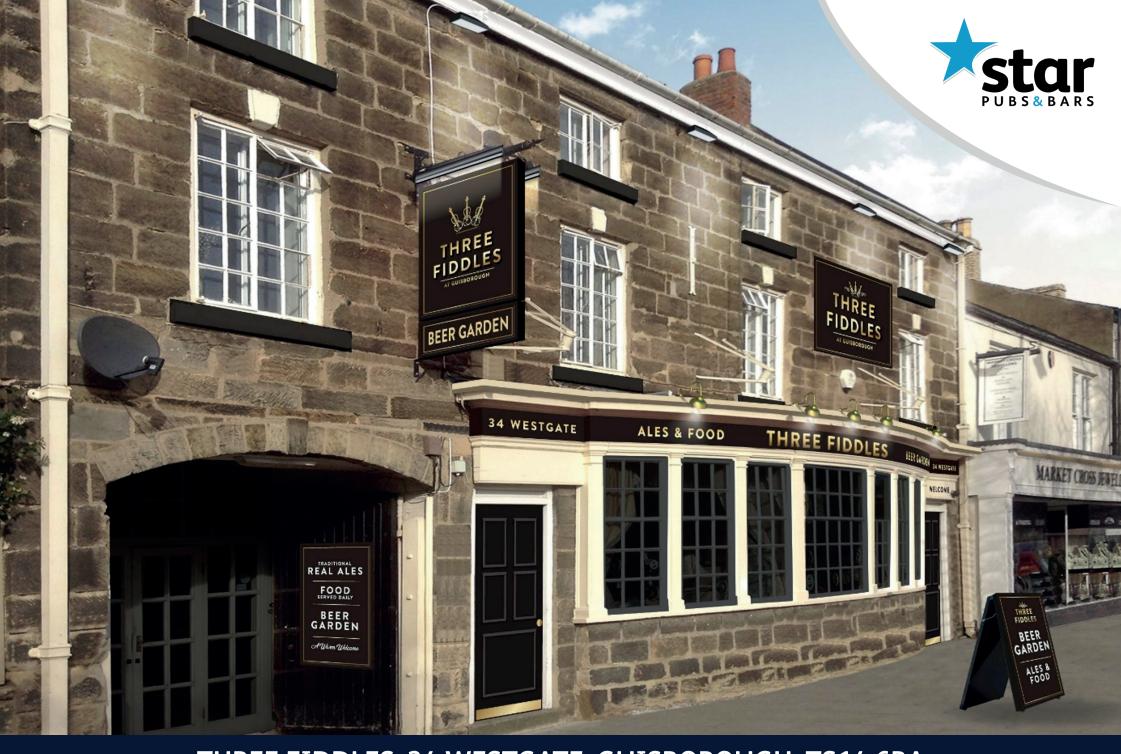

THREE FIDDLES, 34 WESTGATE, GUISBOROUGH, TS14 6BA

#### **Tourism Hotspot**

The Three Fiddles is an attractive stone built pub on Westgate in Guisborough, a picturesque market town in Redcar & Cleveland. Cobbled on-street parking runs along the road to enable visitors to explore the town. With 18,000 adults within 20 minutes', there's plenty of opportunity for the pub to stand out. There is a busy circuit of pubs within walking distance but a limited number are Premium Locals up to the standard of the Three Fiddles post-refurbishment.