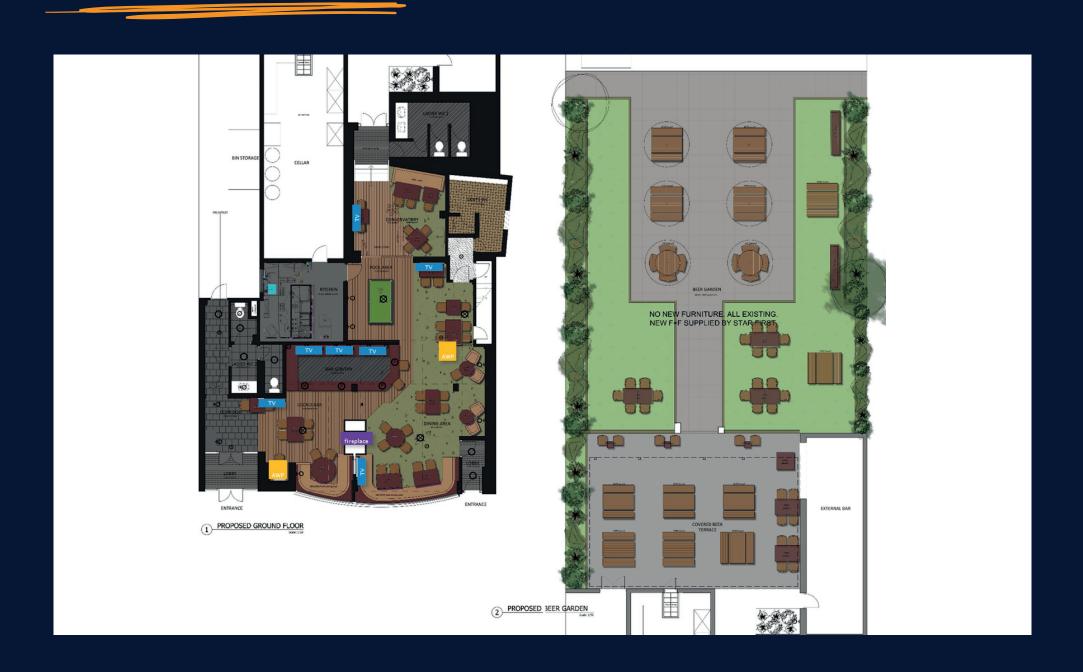

# **FLOOR PLANS & FINISHES**

- Full redecoration
- New carpet
- Clean & polish timber floor

## LOCALS AREA

- Full redecoration
- Refurbish all furniture
- Refurbish fixed seating seat and polish leather back
- Industrial clean all surfaces
- Clean & polish timber floor

## 3 DINING AREA

- New carpet
- Full redecoration
- Polish all timber surfaces
- Refurbish all furniture
- Refurbish fixed seating seat and polish leather back
- Add wallcovering

## BAR SERVERY

- Clean altro flooring
- Enhance back bar
- Full redecoration

PROPOSED GROUND FLOOR

#### Conservatory:

- New carpet
- Full redecoration
- Industrial clean tile flooring to steps & stonework
- Replace timber floor
- New furniture as shown
- New upholsteries
- Replace wallcovering
- New nosing to steps

#### Covered beer terrace:

- New F+F supplied by Star First
- Clean existing light fittings

#### Beer garden:

New F+F supplied by Star First