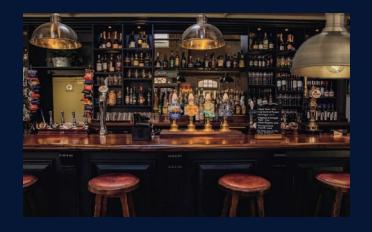

#### Fantastic Refurbishment Planned

The Three Fiddles is undergoing a major refurbishment, starting with an internal revamp. The trade areas will be redecorated with new carpets, repolished wood work and new tiles for the WCs. The existing lighting will be cleaned and re-bulbed. Existing fixed seating will be partly recovered and new loose furniture added where necessary.

## LOCALS AREA

- Full redecoration
- Refurbish all furniture
- Refurbish fixed seating seat and polish leather back
- Industrial clean all surfaces
- Clean & polish timber floor

## BAR SERVERY

- Clean altro flooring
- Enhance back bar
- Full redecoration

PROPOSED GROUND FLOOR