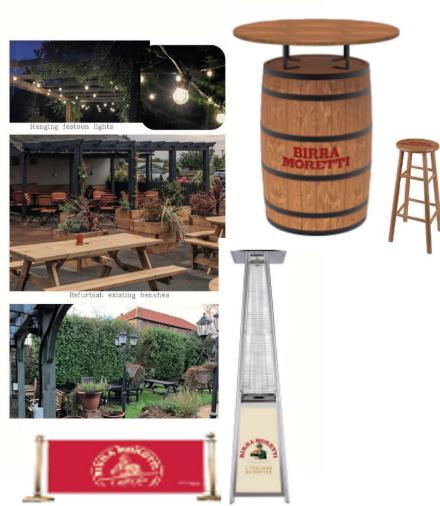

#### Covered beer terrace:

- New F+F supplied by Star First
- Clean existing light fittings

#### Beer garden:

New F+F supplied by Star First