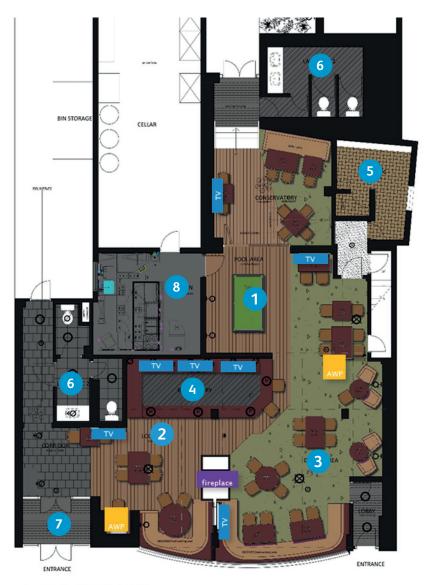

# **FLOOR PLANS & FINISHES**

- Industrial clean all surfaces
- Redecorate
- Re mastic sanitary ware

## 6 FEMALS WC 1 & 2

- Industrial clean all surfaces
- Repair all damp walls
- Redecorate
- Deep clean vanity
- Re mastic sanitary ware
- New mirrors

# LOBBY

- Redecorate
- New matting

### 8 BAR SERVERY

- New kitchen layout as Lloyds Catering plan
- Full re decorations
- New altro flooring

PROPOSED GROUND FLOOR