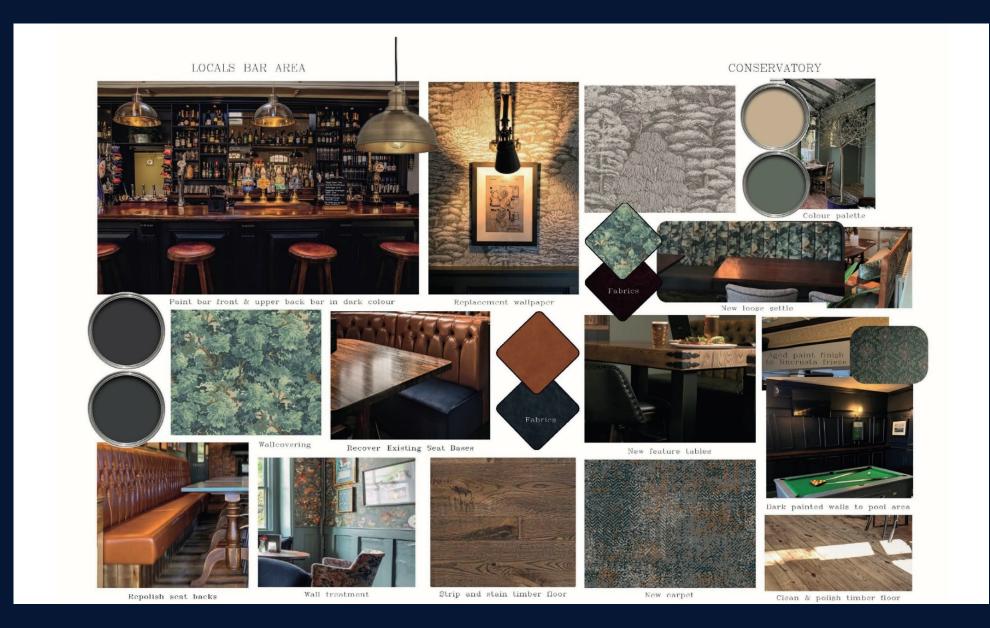

#### Fantastic Refurbishment Planned

The Three Fiddles is undergoing a major refurbishment, starting with an internal revamp. The trade areas will be redecorated with new carpets, repolished wood work and new tiles for the WCs. The existing lighting will be cleaned and re-bulbed. Existing fixed seating will be partly recovered and new loose furniture added where necessary.

## LOCALS AREA

- Full redecoration
- Refurbish all furniture
- Refurbish fixed seating seat and polish leather back
- Industrial clean all surfaces
- Clean & polish timber floor

## 3 DINING AREA

- New carpet
- Full redecoration
- Polish all timber surfaces
- Refurbish all furniture
- Refurbish fixed seating seat and polish leather back
- Add wallcovering

## BAR SERVERY

- Clean altro flooring
- Enhance back bar
- Full redecoration

PROPOSED GROUND FLOOR