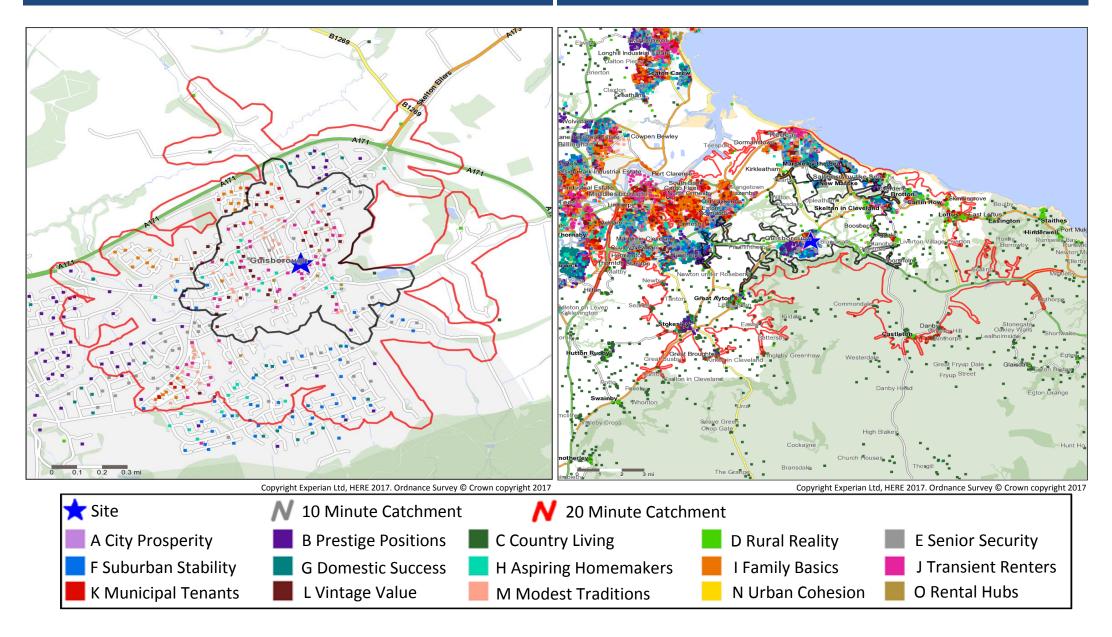

### Mosaic Groups in 10 and 20 Minute WT Catchment Areas

### Mosaic Groups in 10 and 20 Minute DT Catchment Area