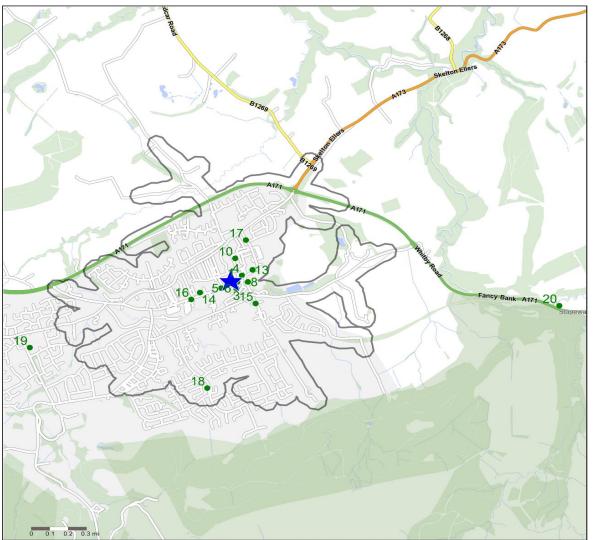

## **Competitor Map and Report**

Source: CGA 2018

### **Competitor Map**

Copyright Experian Ltd, HERE 2017. Ordnance Survey © Crown copyright 2017

|        |           | <b>A</b> D. I. | A         |
|--------|-----------|----------------|-----------|
| X Site | Star Pubs | Pubs           | Catchment |

### Top 20 Nearest Competitors

| 1 Black Swan, TS14 6BA Independent Free 0.0 2 Three Fiddles, TS14 6BA Star Pubs & Bars 0.0 3 Priory Coffee House & Independent Free | 0.1<br>0.1<br>1.1<br>0.4 |
|-------------------------------------------------------------------------------------------------------------------------------------|--------------------------|
| U.U  3. Priory Coffee House & Independent Free                                                                                      | 1.1                      |
| 3 Priory Coffee House & Independent Free                                                                                            |                          |
| Bistro, TS14 6QD 0.6                                                                                                                | 0.4                      |
| 4 Macy Browns, TS14 6HF Independent Free 1.2                                                                                        |                          |
| 5 Courtyard, TS14 6AF Independent Free 1.2                                                                                          | 0.7                      |
| 6 Kings Head Hotel, TS14 6AF Ei Group 1.2                                                                                           | 0.7                      |
| 7 Fox Inn, TS14 6BP Punch Pub Company 1.8                                                                                           | 0.7                      |
| 8 Willows Cafe Bistro, TS14 Independent Free 6BP 1.8                                                                                | 0.7                      |
| 9 Tap & Spile, TS14 6BG Ei Group 2.1                                                                                                | 0.5                      |
| 10 Globe Inn, TS14 6JP New River Retail 2.7                                                                                         | 1.3                      |
| 11 Cookfellas Eatery & Wine Independent Free Bar, TS14 6HG 3.3                                                                      | 0.6                      |
| 12 Monk, TS14 6HG Independent Free 3.3                                                                                              | 0.6                      |
| 13 Siting Room, TS14 6HG Independent Free 3.3                                                                                       | 0.6                      |
| 14 Ironstone Miner, TS14 6AP Wetherspoon 3.6                                                                                        | 0.7                      |
| 15 Anchor Inn, TS14 7AB Sam Smith 5.4                                                                                               | 1.2                      |
| 16 Ship Inn, TS14 6AN Independent Free 6.6                                                                                          | 1.2                      |
| 17 Abbey Inn, TS14 6HR Sam Smith 6.6                                                                                                | 1.7                      |
| 18 Huntsman, TS14 7LQ Ei Group 17.8                                                                                                 | 3.3                      |
| 7 19 Voyager, TS14 8DN Marston's 26.0                                                                                               | 4.7                      |
| 20 Fox & Hounds Inn, TS14 6PX Ei Group 40.7                                                                                         | 4.7                      |