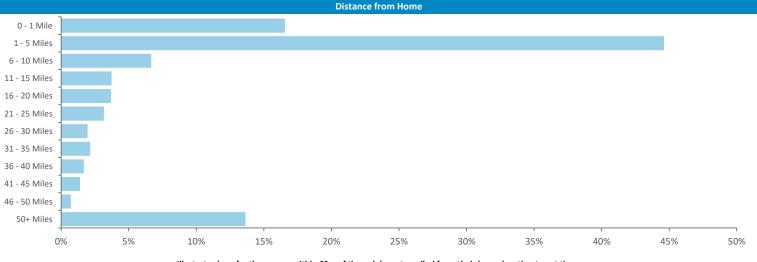

Illustrates how far those seen within 60m of the pub have travelled from their home location to get there

**Polaris Plus Profile** C) GB % Young Adult - Showing I Care - Low Young Adult - Showing I Care - Medium Young Adult - Showing I Care - High Young Adult - Showing I'm Cool - Low Young Adult - Showing I'm Cool - Medium Young Adult - Showing I'm Cool - High Midlife - Young Kids - Low ----- - - -' Midlife - Young Kids - Medium Midlife - Young Kids - High Midlife - Carefree - Low Midlife - Carefree - Medium Midlife - Carefree - High Mature - Low Mature - Medium