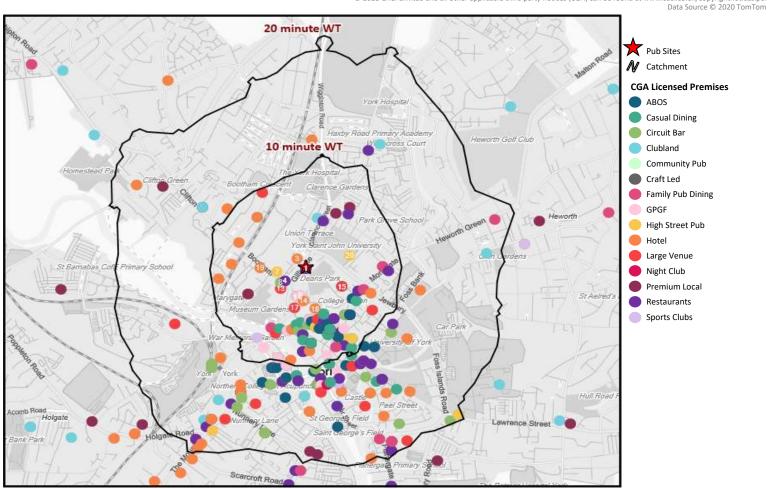

## **CGA Summary - Gilly Gate York**

© 2023 CACI Limited and all other applicable third party notices (CGA) can be found at www.caci.co.uk/copyrightnotices.pdf

Nearest 20 Pubs

| Ref. | Name                             | Postcode | Operator              | Segment           | Distance (miles) |
|------|----------------------------------|----------|-----------------------|-------------------|------------------|
| 1    | Mama Mia                         | YO31 7EQ | Independent Free      | Restaurants       | 0.0              |
| 1    | Doner Summer                     | YO31 7EQ | Doner Summer Ltd      | Restaurants       | 0.0              |
| 3    | Hazelwood Guest House            | YO31 7EH | Independent Free      | Hotel             | 0.1              |
| 4    | Exhibition                       | YO30 7BW | Stonegate Pub Company | Family Pub Dining | 0.1              |
| 4    | Bootham Tavern                   | YO30 7BW | Star Pubs & Bars      | Circuit Bar       | 0.1              |
| 4    | Raj                              | YO30 7BW | Independent Free      | Restaurants       | 0.1              |
| 7    | Blue Minells                     | YO30 7BT | Independent Free      | High Street Pub   | 0.1              |
| 8    | White Horse Inn                  | YO30 7BL | Daniel Thwaites plc   | Circuit Bar       | 0.1              |
| 9    | Lamb & Lion                      | YO 1 7EH | De Bretton            | Hotel             | 0.1              |
| 9    | Hole In The Wall                 | YO 1 7EH | Marston's             | GPGF              | 0.1              |
| 11   | Three Legged Mare                | YO 1 7EN | Black Sheep Brewery   | ABOS              | 0.1              |
| 11   | Eagle & Child                    | YO 1 7EN | Camerons              | GPGF              | 0.1              |
| 13   | Kings Manor                      | YO 1 7EW | Independent Free      | Large Venue       | 0.1              |
| 14   | Dean Court Hotel                 | YO 1 7EF | Inn Collection Group  | Hotel             | 0.1              |
| 15   | Grays Court                      | YO 1 7JH | Independent Free      | ABOS              | 0.2              |
| 15   | Treasurers House                 | YO 1 7JH | National Trust        | Large Venue       | 0.2              |
| 17   | Theatre Royal                    | YO 1 7HD | Independent Free      | Large Venue       | 0.2              |
| 18   | Guy Fawkes Inn                   | YO 1 7HP | De Bretton            | Hotel             | 0.2              |
| 19   | Minster Hotel                    | YO30 7BZ | Consort Inns          | Hotel             | 0.2              |
| 20   | College Of Ripon & York St Johns | YO31 7EX | Independent Free      | High Street Pub   | 0.2              |