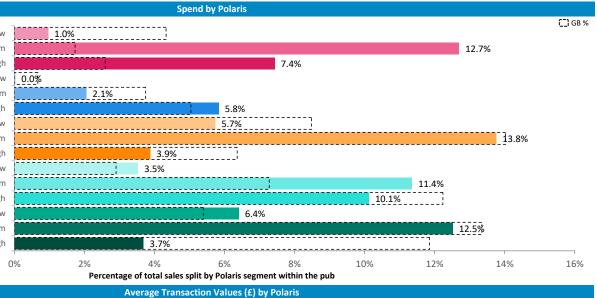

### **Transactional Data Summary - Gilly Gate York**

© 2023 CACI Limited and all other applicable third party notices (Reward Insight) can be found at www.caci.co.uk/cop

star

Young Adult - Showing I Care - Low Young Adult - Showing I Care - Medium Young Adult - Showing I Care - High Young Adult - Showing I'm Cool - Low Young Adult - Showing I'm Cool - Medium Young Adult - Showing I'm Cool - High Midlife - Young Kids - Low Midlife - Young Kids - Medium Midlife - Young Kids - High Midlife - Young Kids - High Midlife - Carefree - Low Midlife - Carefree - High Mature - Low Mature - Low

Illustrates how far those seen within 60m of the pub have travelled from their home location to get there

**Polaris Plus Profile** C) GB % Young Adult - Showing I Care - Low Young Adult - Showing I Care - Medium Young Adult - Showing I Care - High Young Adult - Showing I'm Cool - Low Young Adult - Showing I'm Cool - Medium Young Adult - Showing I'm Cool - High Midlife - Young Kids - Low ----- - - -' Midlife - Young Kids - Medium Midlife - Young Kids - High Midlife - Carefree - Low Midlife - Carefree - Medium Midlife - Carefree - High Mature - Low Mature - Medium