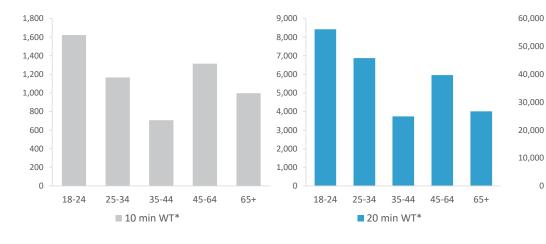

# **Catchment Summary - Gilly Gate York**

© 2023 CACI Limited and all other applicable third party notices (Acorn, Population Estimates and Projections, Up to Date Demographics) can be found at www.ca

|                                           | Over GB Average                |                         |            |             |                     | *WT= Walktime         | e, **DT= Drivetime |
|-------------------------------------------|--------------------------------|-------------------------|------------|-------------|---------------------|-----------------------|--------------------|
|                                           | Around GB Average              | Catchment Size (Counts) |            |             | Index vs GB Average |                       |                    |
|                                           | Under GB Average               | 10 min WT*              | 20 min WT* | 20 min DT** | 10 min WT*          | 20 min WT*            | 20 min DT**        |
|                                           |                                |                         |            |             |                     |                       |                    |
|                                           | Population                     | 6,473                   | 32,949     | 212,754     | 122                 | 226                   | 56                 |
|                                           |                                |                         |            |             | Population & Adults | 18+ index is based of | n all pubs         |
|                                           | Adults 18+                     | 5,808                   | 28,998     | 175,953     | 133                 |                       | 59                 |
|                                           | Competition Pubs               | 57                      | 135        | 266         | 380                 | 422                   | 73                 |
|                                           | Adults 18+ per Competition Pub | 102                     | 215        | 661         | 12                  | 26                    | 80                 |
|                                           | % Adults Likely to Drink       | 85.2%                   | 83.1%      | 83.7%       | 103                 | 101                   | 101                |
|                                           |                                |                         |            |             |                     |                       |                    |
|                                           | Low                            | 26.9%                   | 37.3%      | 24.3%       | 105                 | 145                   | 95                 |
| Affluence                                 | Medium                         | 13.3%                   | 10.2%      | 32.3%       | 34                  | 26                    | 82                 |
|                                           | High                           | 58.6%                   | 50.9%      | 41.7%       | 175                 | 152                   | 124                |
| *Affluence does not include Not Private H | ouseholds                      |                         |            |             |                     |                       |                    |
|                                           | 18-24                          | 1,622                   | 8,420      | 31,787      | 309                 | 315                   | 184                |
|                                           | 25-34                          | 1,167                   | 6,869      | 30,237      | 136                 | 157                   | 107                |
| Age Profile                               | 35-44                          | 707                     | 3,739      | 24,446      | 85                  | 88                    | 89                 |
|                                           | 45-64                          | 1,315                   | 5,961      | 49,330      | 79                  | 71                    | 91                 |
|                                           | 65+                            | 997                     | 4,009      | 40,153      | 81                  | 64                    | 99                 |