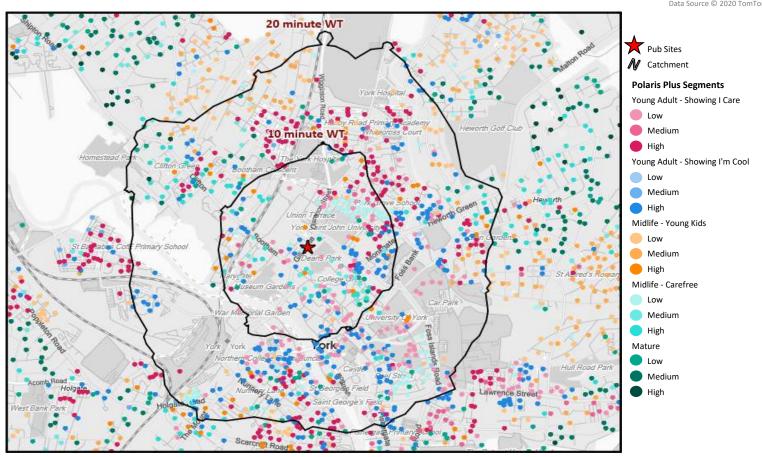

# Polaris Summary - Gilly Gate York

A service of a service

|                                | Polaris Profile by Catchment |               |             |                     |               |                    |
|--------------------------------|------------------------------|---------------|-------------|---------------------|---------------|--------------------|
|                                |                              |               |             |                     | *WT= Walktime | e, **DT= Drivetime |
|                                | Р                            | opulation Cou | Inc         | Index vs GB average |               |                    |
| Polaris Segment                | 10 min WT*                   | 20 min WT*    | 20 min DT** | 10 min WT*          | 20 min WT*    | 20 min DT**        |
|                                |                              |               |             |                     |               |                    |
| Young Adult - Showing I Care   | 2,003                        | 12,583        | 31,999      | 386                 | 486           | 204                |
| Young Adult - Showing I'm Cool | 1,072                        | 5,143         | 11,490      |                     | 193           | 71                 |
| Midlife - Young Kids           | 899                          | 5,133         | 38,123      | 49                  | 56            | 69                 |
| Midlife - Carefree             | 1,360                        | 3,736         | 25,593      | 111                 | 61            | 69                 |
| Mature                         | 409                          | 1,938         | 65,641      | 25                  | 24            | 133                |
| Not Private Households         | 65                           | 465           | 3,107       | 78                  | 112           | 123                |
| Total                          | 5,808                        | 28,998        | 175,953     |                     |               |                    |

## Polaris Summary - Gilly Gate York

© 2023 CACI Limited and all other applicable third party notices (Acorn) can be found at www.caci.co.uk/copyrightnotices.pdf Data Source © 2020 TomTom