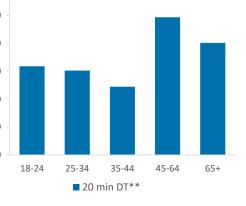

# **Catchment Summary - Gilly Gate York**

© 2023 CACI Limited and all other applicable third party notices (Acorn, Population Estimates and Projections, Up to Date Demographics) can be found at www.ca

|                                           | Over GB Average                |                         |            |             |                     | *WT= Walktime         | e, **DT= Drivetime |
|-------------------------------------------|--------------------------------|-------------------------|------------|-------------|---------------------|-----------------------|--------------------|
|                                           | Around GB Average              | Catchment Size (Counts) |            |             | Index vs GB Average |                       |                    |
|                                           | Under GB Average               | 10 min WT*              | 20 min WT* | 20 min DT** | 10 min WT*          | 20 min WT*            | 20 min DT**        |
|                                           |                                |                         |            |             |                     |                       |                    |
|                                           | Population                     | 6,473                   | 32,949     | 212,754     | 122                 | 226                   | 56                 |
|                                           |                                |                         |            |             | Population & Adults | 18+ index is based of | n all pubs         |
|                                           | Adults 18+                     | 5,808                   | 28,998     | 175,953     | 133                 |                       | 59                 |
|                                           | Competition Pubs               | 57                      | 135        | 266         | 380                 | 422                   | 73                 |
|                                           | Adults 18+ per Competition Pub | 102                     | 215        | 661         | 12                  | 26                    | 80                 |
|                                           | % Adults Likely to Drink       | 85.2%                   | 83.1%      | 83.7%       | 103                 | 101                   | 101                |
|                                           |                                |                         |            |             |                     |                       |                    |
|                                           | Low                            | 26.9%                   | 37.3%      | 24.3%       | 105                 | 145                   | 95                 |
| Affluence                                 | Medium                         | 13.3%                   | 10.2%      | 32.3%       | 34                  | 26                    | 82                 |
|                                           | High                           | 58.6%                   | 50.9%      | 41.7%       | 175                 | 152                   | 124                |
| *Affluence does not include Not Private H | ouseholds                      |                         |            |             |                     |                       |                    |
|                                           | 18-24                          | 1,622                   | 8,420      | 31,787      | 309                 | 315                   | 184                |
|                                           | 25-34                          | 1,167                   | 6,869      | 30,237      | 136                 | 157                   | 107                |
| Age Profile                               | 35-44                          | 707                     | 3,739      | 24,446      | 85                  | 88                    | 89                 |
|                                           | 45-64                          | 1,315                   | 5,961      | 49,330      | 79                  | 71                    | 91                 |
|                                           | 65+                            | 997                     | 4,009      | 40,153      | 81                  | 64                    | 99                 |