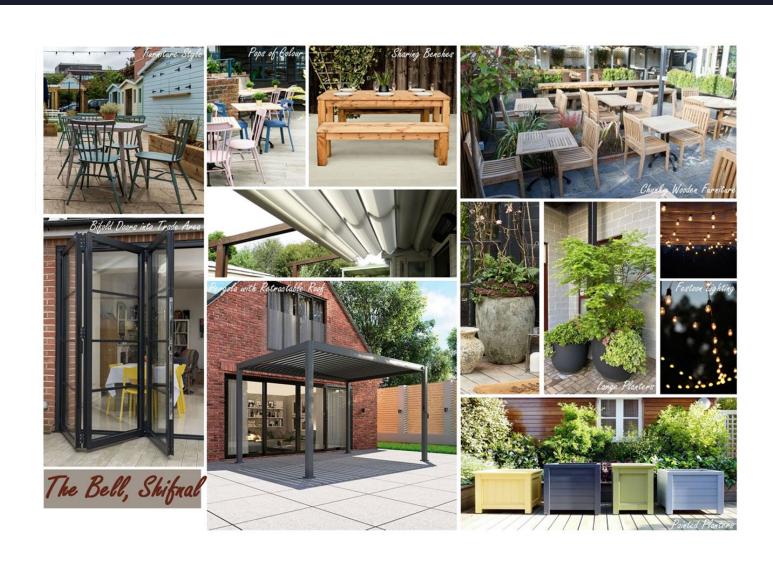

## **External Mood Board**

### **External Refurbishment**

### Signage and external works

- New exterior lighting and signage scheme.
- Allow for new decorations to the front and gables of the building.
- New painted doors and windows at low level to rear.
- Addition of new glazed bi-folding doors.
- Installation of new pergola with retractable roof, integrated heaters and festoon lighting.

- New plants to be added.
- Removal of redundant exterior bar for the formation of new parking spaces.
- Addition of new mid-height sharing benches and loose furniture.