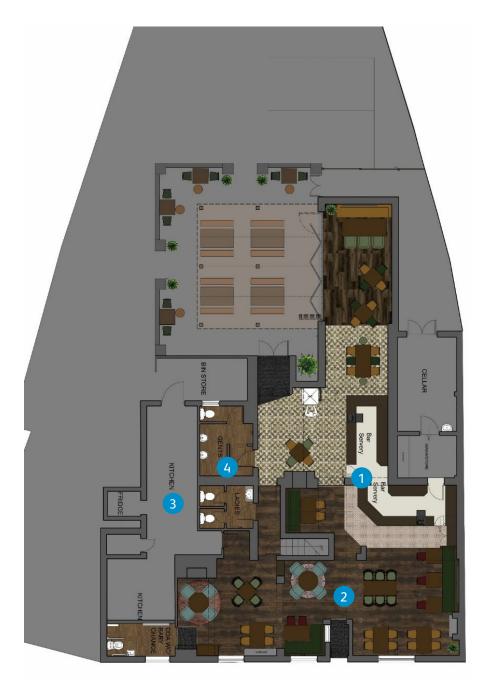

## Rendered Floor Plan

### Floor Plans & Finishes

- Updated back bar features.
- Enhanced front bar décor.
- New decorative tiled flooring.
- Stripped, stained, and repolished existing timber.
- Installation of new fixed seating.
- Introduction of mid-height fixtures and fittings.
- Complete redecoration.

### 2 Dining Area

- New Karndean flooring.
- Tiled bar apron installation.
- Updated fixtures and fittings.
- Full redecoration works to walls, ceilings and theming walls.
- Addition of new dumb waiter.

### 3 Kitchen

• Installation of new kitchen equipment.

### 4 Toilets

- Refurbished Ladies' and Gents' toilets with new flooring.
- Creation of accessible toilets.