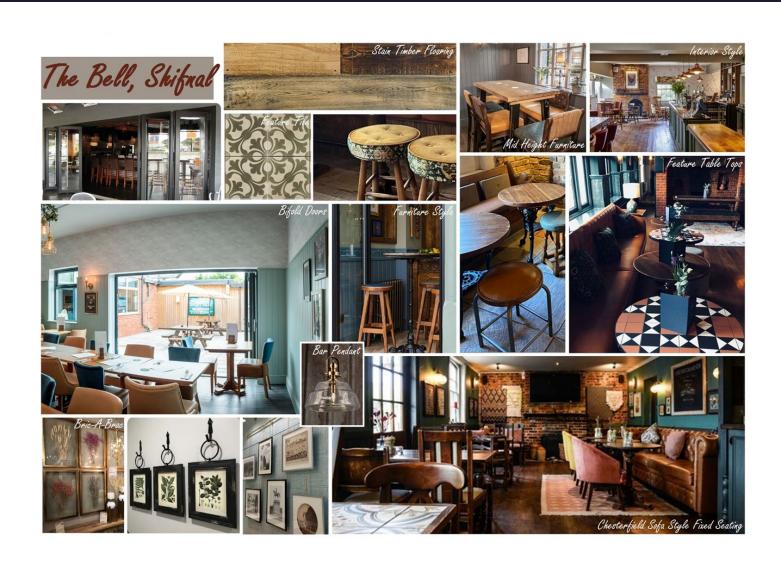

## **Internal Mood Board**

### Floor Plans & Finishes

- Updated back bar features.
- Enhanced front bar décor.
- New decorative tiled flooring.
- Stripped, stained, and repolished existing timber.
- Installation of new fixed seating.
- Introduction of mid-height fixtures and fittings.
- Complete redecoration.

### 2 Dining Area

- New Karndean flooring.
- Tiled bar apron installation.
- Updated fixtures and fittings.
- Full redecoration works to walls, ceilings and theming walls.
- Addition of new dumb waiter.