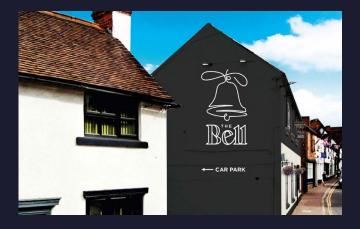

### **External Refurbishment**

### Signage and external works

- New exterior lighting and signage scheme.
- Allow for new decorations to the front and gables of the building.
- New painted doors and windows at low level to rear.
- Addition of new glazed bi-folding doors.
- Installation of new pergola with retractable roof, integrated heaters and festoon lighting.

- New plants to be added.
- Removal of redundant exterior bar for the formation of new parking spaces.
- Addition of new mid-height sharing benches and loose furniture.