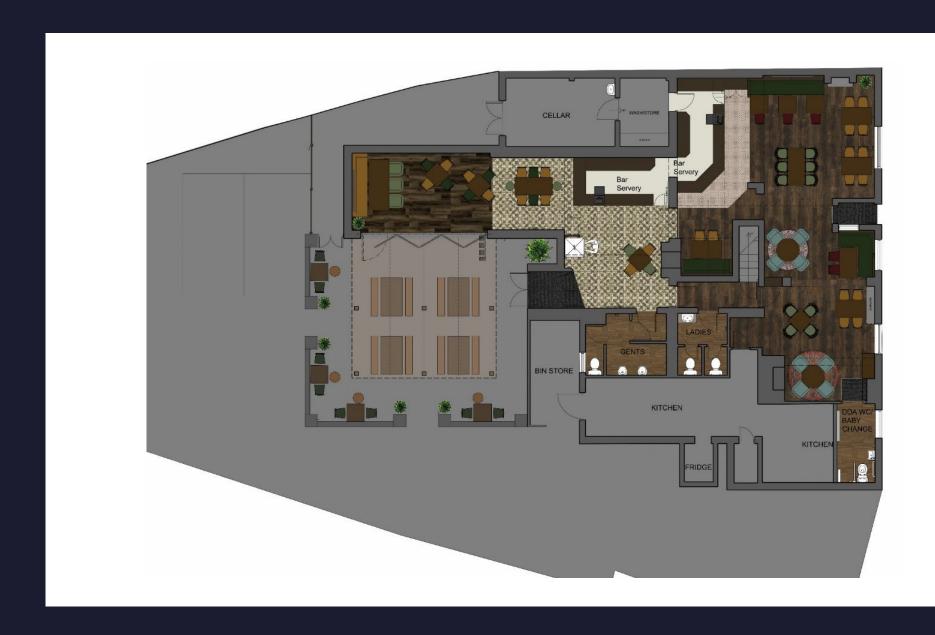

## Rendered Floor Plan

### Floor Plans & Finishes

- Updated back bar features.
- Enhanced front bar décor.
- New decorative tiled flooring.
- Stripped, stained, and repolished existing timber.
- Installation of new fixed seating.
- Introduction of mid-height fixtures and fittings.
- Complete redecoration.

### 2 Dining Area

- New Karndean flooring.
- Tiled bar apron installation.
- Updated fixtures and fittings.
- Full redecoration works to walls, ceilings and theming walls.
- Addition of new dumb waiter.

### 3 Kitchen

• Installation of new kitchen equipment.

### 4 Toilets

- Refurbished Ladies' and Gents' toilets with new flooring.
- Creation of accessible toilets.