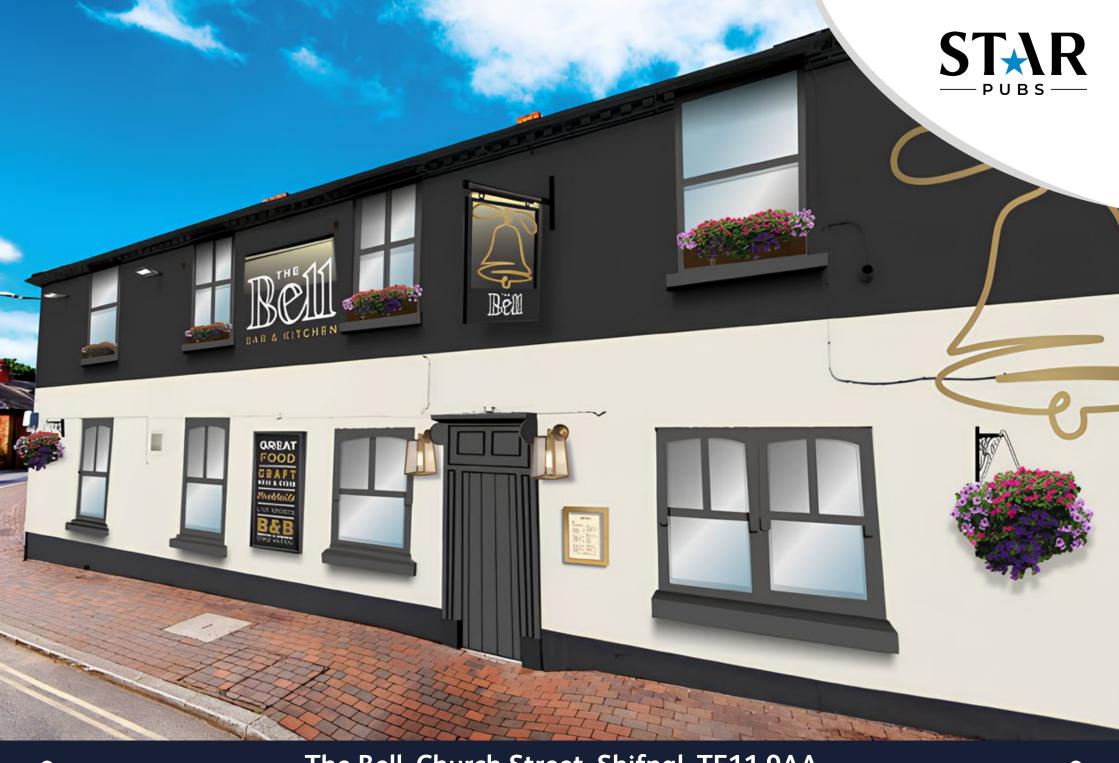

### **External Refurbishment**

### Signage and external works

- New exterior lighting and signage scheme.
- Allow for new decorations to the front and gables of the building.
- New painted doors and windows at low level to rear.
- Addition of new glazed bi-folding doors.
- Installation of new pergola with retractable roof, integrated heaters and festoon lighting.

- New plants to be added.
- Removal of redundant exterior bar for the formation of new parking spaces.
- Addition of new mid-height sharing benches and loose furniture.