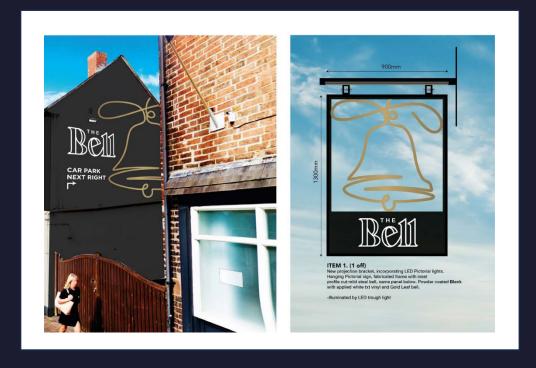

### **External Refurbishment**

### Signage and external works

- New exterior lighting and signage scheme.
- Allow for new decorations to the front and gables of the building.
- New painted doors and windows at low level to rear.
- Addition of new glazed bi-folding doors.
- Installation of new pergola with retractable roof, integrated heaters and festoon lighting.