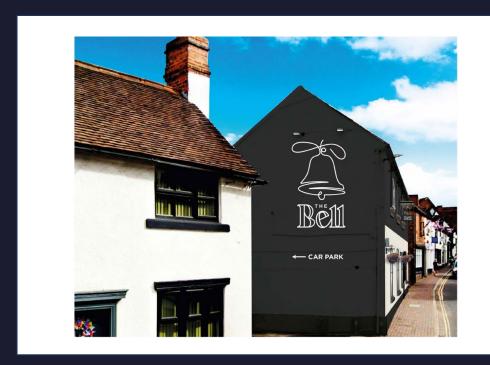

### **External Refurbishment**

### Signage and external works

- New exterior lighting and signage scheme.
- Allow for new decorations to the front and gables of the building.
- New painted doors and windows at low level to rear.
- Addition of new glazed bi-folding doors.
- Installation of new pergola with retractable roof, integrated heaters and festoon lighting.