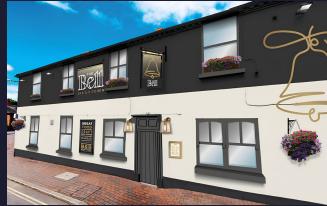

### **External Refurbishment**

### Signage and external works

- New exterior lighting and signage scheme.
- Allow for new decorations to the front and gables of the building.
- New painted doors and windows at low level to rear.
- Addition of new glazed bi-folding doors.
- Installation of new pergola with retractable roof, integrated heaters and festoon lighting.

- New plants to be added.
- Removal of redundant exterior bar for the formation of new parking spaces.
- Addition of new mid-height sharing benches and loose furniture.