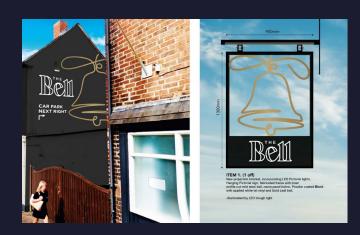

### **External Refurbishment**

### Signage and external works

- New exterior lighting and signage scheme.
- Allow for new decorations to the front and gables of the building.
- New painted doors and windows at low level to rear.
- Addition of new glazed bi-folding doors.
- Installation of new pergola with retractable roof, integrated heaters and festoon lighting.

- New plants to be added.
- Removal of redundant exterior bar for the formation of new parking spaces.
- Addition of new mid-height sharing benches and loose furniture.