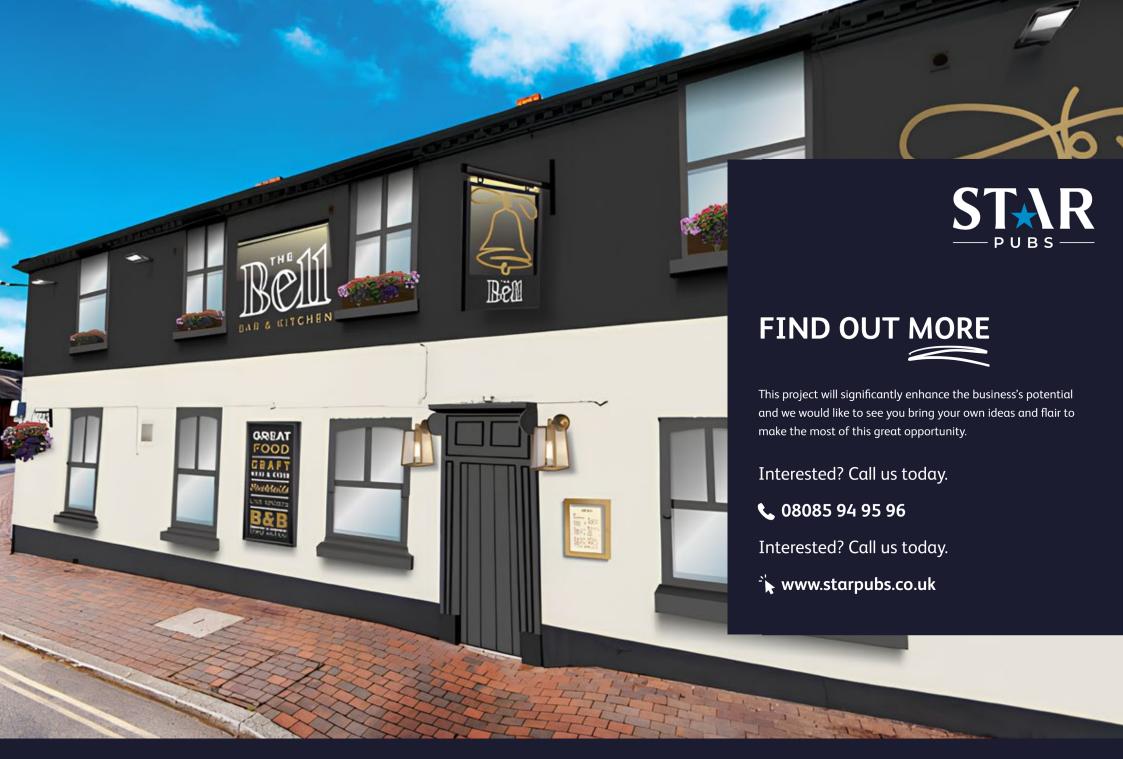

### **External Refurbishment**

### Signage and external works

- New exterior lighting and signage scheme.
- Allow for new decorations to the front and gables of the building.
- New painted doors and windows at low level to rear.
- Addition of new glazed bi-folding doors.
- Installation of new pergola with retractable roof, integrated heaters and festoon lighting.

- New plants to be added.
- Removal of redundant exterior bar for the formation of new parking spaces.
- Addition of new mid-height sharing benches and loose furniture.