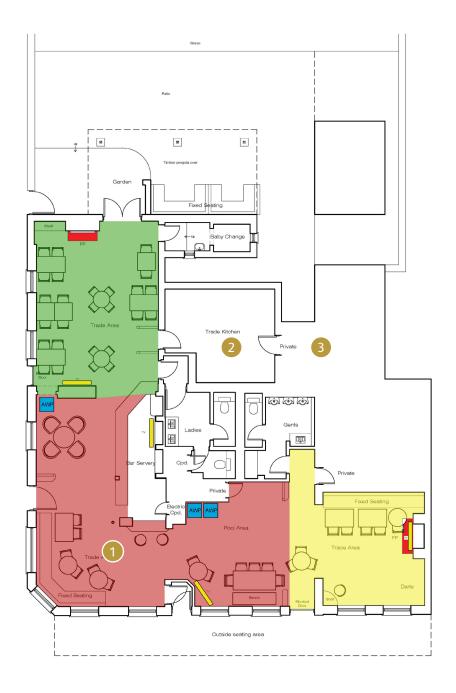

## **Rendered Floor Plan**

### Floor Plans & Finishes

#### General Trade Areas

- Allow for touch-up paintwork.
- Alter backfitting and bar servery shelving.

#### 2 Kitchen

• Install new Just Add Talent specification kitchen equipment.

#### 3 Services

- Confirm existing boiler compliance.
- Power installation for signage lighting, bar servery, and AWPs.
- Install power for hand dryers and adapt power for new kitchen layout.
- Update comms cabinet services.
- Include sustainability works for EPC compliance.