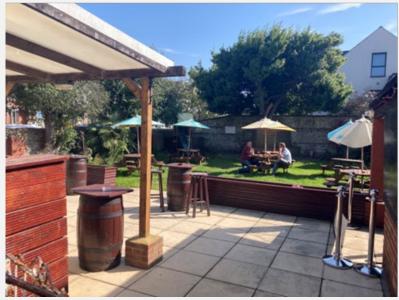

### Star Pubs Fixtures & Fittings

- Cutlery, Crockery & Utensils
- Coffee Machines & Water Boilers
- Cooled Bottle Beer Cabinet Displays
- Glasswashers
- Icemaker
- Hand Dryers
- Safes & Lockers
- Satellites, TVs & Big Screen (Supplement to existing system)
- Sound System
- Security System
- Telephone System
- Tills / EPOS
- Poster Frames incl. external frames (JAT Spec)
- Garden Furniture
- Patio Heaters Fixed
- Bar Furniture Loose
- Furniture and Furnishing Repairs
- Internal Light Fittings