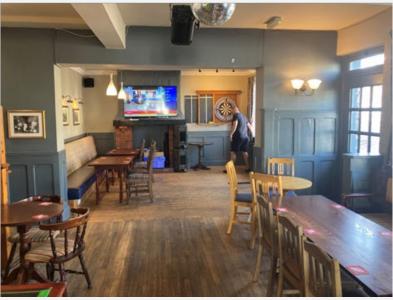

#### General Trade Areas

- Allow for touch-up paintwork.
- Alter backfitting and bar servery shelving.

#### 2 Kitchen

• Install new Just Add Talent specification kitchen equipment.

#### 3 Services

- Confirm existing boiler compliance.
- Power installation for signage lighting, bar servery, and AWPs.
- Install power for hand dryers and adapt power for new kitchen layout.
- Update comms cabinet services.
- Include sustainability works for EPC compliance.