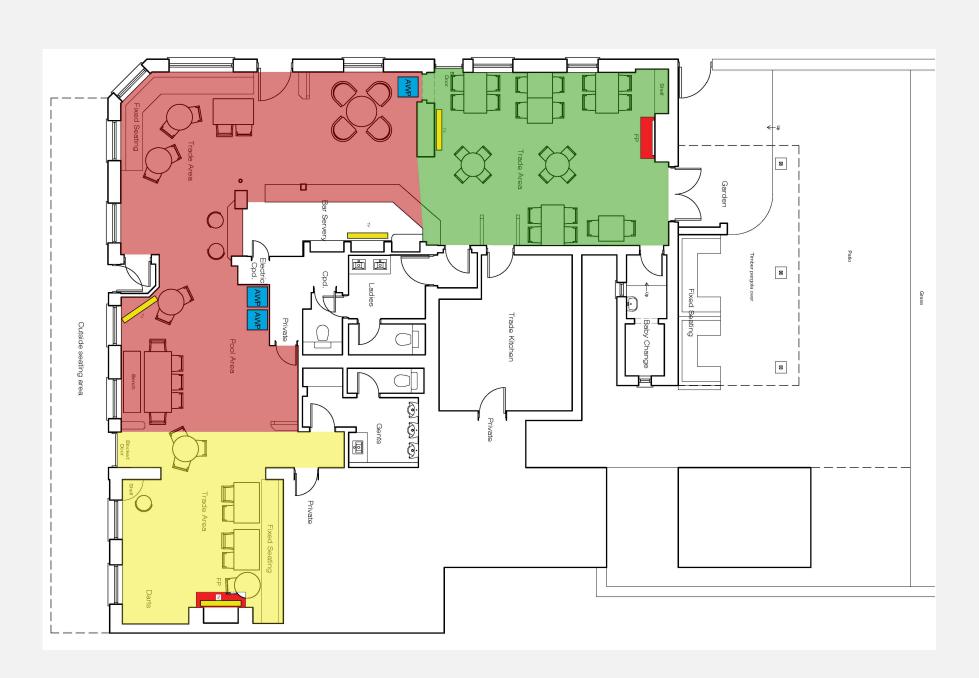

#### General Trade Areas

- Allow for touch-up paintwork.
- Alter backfitting and bar servery shelving.

#### 2 Kitchen

• Install new Just Add Talent specification kitchen equipment.

#### 3 Services

- Confirm existing boiler compliance.
- Power installation for signage lighting, bar servery, and AWPs.
- Install power for hand dryers and adapt power for new kitchen layout.
- Update comms cabinet services.
- Include sustainability works for EPC compliance.