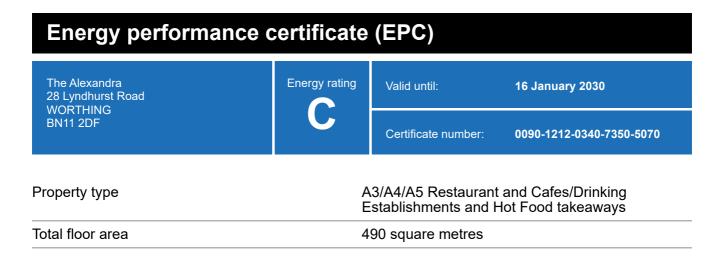

### **Energy rating and score**

This property's energy rating is C.

Properties get a rating from A+ (best) to G (worst) and a score.

The better the rating and score, the lower your property's carbon emissions are likely to be.