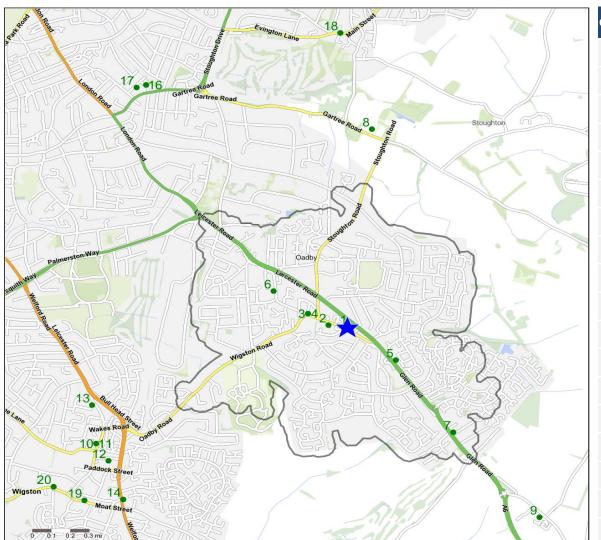

## **Competitor Map and Report**

Source: CGA 2020

### **Competitor Map**

Copyright Experian Ltd, HERE 2019. Ordnance Survey © Crown copyright 2019

| ★ Site | Star Pubs | Pubs |  |
|--------|-----------|------|--|

## Top 20 Nearest Competitors

|   | Order | Outlet Name                                    | Operator             | Walktime From Site (Minutes) | Drivetime from Site (Minutes) |
|---|-------|------------------------------------------------|----------------------|------------------------------|-------------------------------|
|   | 1     | Wheel Inn, LE 2 5DP                            | Star Pubs & Bars     | 0.0                          | 0.1                           |
|   | 2     | Pauls Kitchen, LE 2 5DH                        | Independent Free     | 2.4                          | 0.6                           |
|   | 3     | Black Dog, LE 2 5DL                            | Everards             | 4.2                          | 1.4                           |
|   | 4     | Fox Inn, LE 2 5DL                              | Everards             | 4.2                          | 1.4                           |
|   | 5     | Oadby Owl, LE 2 4PE                            | Greene King          | 6.9                          | 1.3                           |
|   | 6     | Lord Keeper Of The Great<br>Seal, LE 2 5BF     | Wetherspoon          | 9.1                          | 1.6                           |
|   | 7     | Grange Farm, LE 2 4RH                          | Mitchells & Butlers  | 17.5                         | 2.9                           |
|   | 8     | ow & Plough, LE 2 2FB Steamin Billy Brewing Co |                      | 26.6                         | 4.5                           |
|   | 9     | Fox Pond, LE 2 4RG                             | Greene King          | 30.8                         | 3.3                           |
|   | 10    | Tap And Barrel, LE18 1DR                       | Independent Free     | 33.5                         | 6.5                           |
|   | 11    | William Wygston, LE18 1DR                      | Wetherspoon          | 33.5                         | 6.5                           |
|   | 12    | Two Steeples, LE18 1AD                         | Greene King          | 34.1                         | 7.2                           |
|   | 13    | Star & Garter, LE18 1DS                        | Everards             | 34.4                         | 6.7                           |
|   | 14    | Horse & Trumpet, LE18 1PB                      | Everards             | 37.1                         | 6.8                           |
|   | 15    | Mason & Brook, LE 2 2DA                        | Independent Free     | 38.3                         | 5.6                           |
|   | 16    | Real Ale Classroom, LE 2<br>2DA                | Independent Free     | 38.3                         | 5.6                           |
| 1 | 17    | Toast Inn, LE 2 2BD                            | Independent Free     | 39.5                         | 6.1                           |
|   | 18    | Cedars, LE 5 6DN                               | King Henry's Taverns | 41.6                         | 6.5                           |
| 9 | 19    | Old Crown Inn, LE18 2GD                        | Star Pubs & Bars     | 42.6                         | 7.8                           |
|   | 20    | Plough Inn, LE18 2BA                           | Marston's            | 42.9                         | 7.9                           |