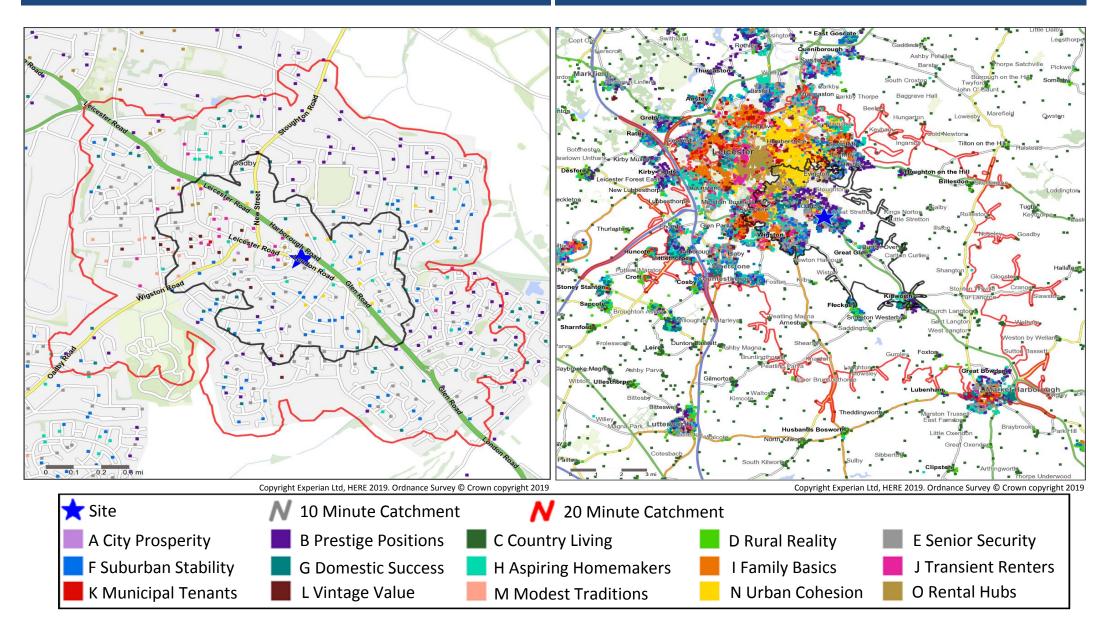

### **Catchment Mosaic Groups**

### Mosaic Groups in 10 and 20 Minute WT Catchment Areas

#### Mosaic Groups in 10 and 20 Minute DT Catchment Area

### **20 Minute Walktime and Drivetime Mosaic Type Visualisation**