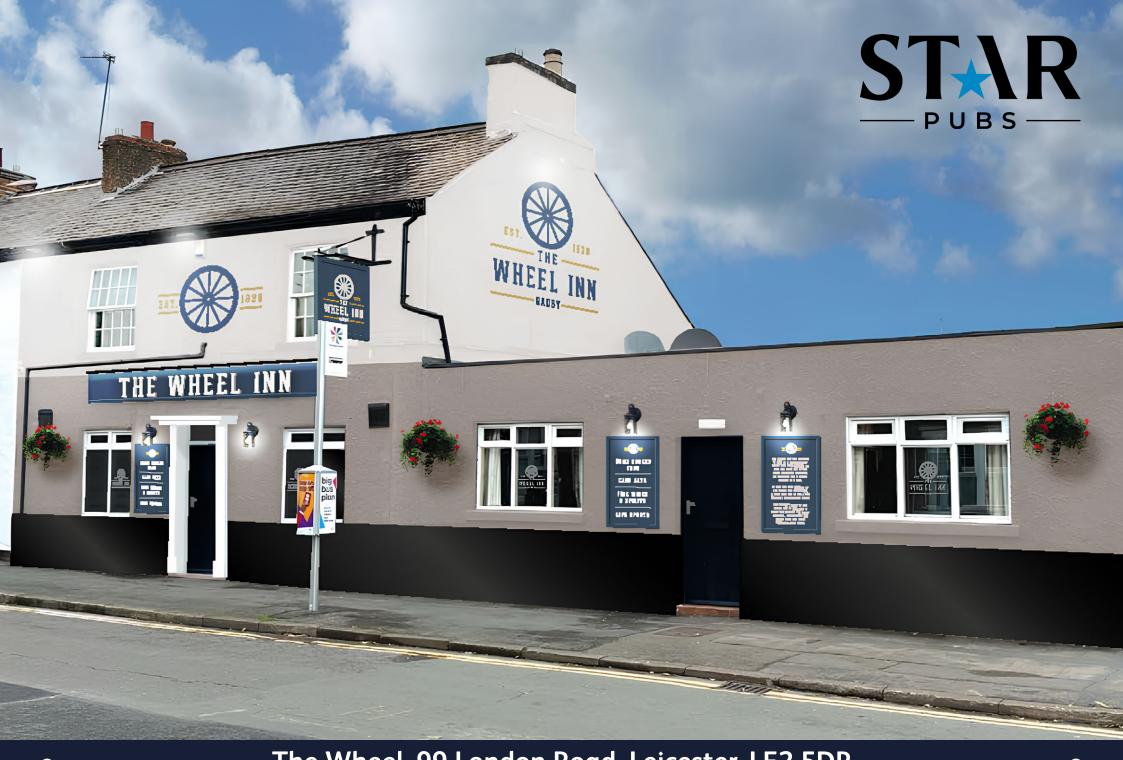

# Exciting Investment Opportunity: The Wheel Pub Refurbishment Planned!

Situated in Oadby, Leicester, The Wheel beckons as an appealing investment prospect for discerning operators. With its nearby high street and a diverse demographic, this town offers fertile ground for a flourishing community pub. Our refurbishment strategy for The Wheel is meticulously crafted to enhance the establishment. From its internal rejuvenation to the creation of an inviting courtyard garden with sports viewing facilities, our investment pledge ensures The Wheel stands out as the premier destination for locals.

## **External Refurbishment**

### Signage and external works

- Install new exterior signage and lighting scheme.
- Jet wash the pergola and prepare for decorations.
- Remove all vinyls from windows.
- Install a new TV for sports viewing in the outside seating area, including cover box and required power supply.
- Restain existing railway sleepers.
- Feature festoon lighting strewn throughout the beer garden.

The Wheel, 99 London Road, Leicester, LE2 5DP