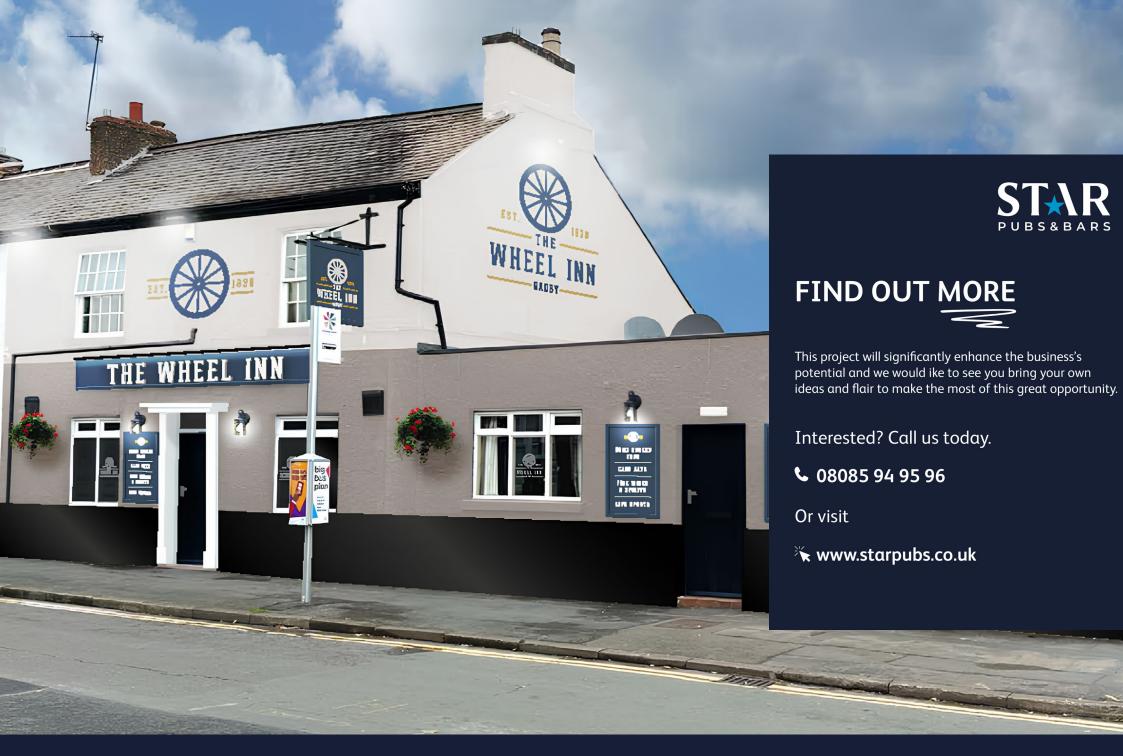

## **External Refurbishment**

### Signage and external works

- Install new exterior signage and lighting scheme.
- Jet wash the pergola and prepare for decorations.
- Remove all vinyls from windows.
- Install a new TV for sports viewing in the outside seating area, including cover box and required power supply.
- Restain existing railway sleepers.
- Feature festoon lighting strewn throughout the beer garden.

The Wheel, 99 London Road, Leicester, LE2 5DP