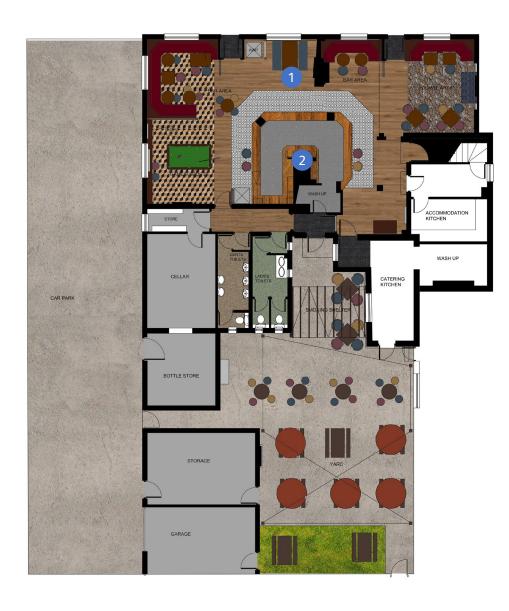

d**





## Rendered Floor Plan





### Floor Plans & Finishes

### General Trade Areas

- Conversion of pool table to contactless play.
- Installation of power sockets for new TV positions.
- Strip, stain & repolish existing timber flooring.
- Allow for new AWP position.
- Addition of new decorative flooring in sports area.
- Retain and recover existing fixed seating.
- Board over existing stonework and fit new tiles in lounge area.
- New chunky timber shelf to fireplace.

### **Bar & Backfitting**

- Strip, stain & repolish counter tops.
  - Repainting of existing bar front.
  - Repairs to existing vinyl flooring behind bar.
  - Repositioning of till to front counter.
  - Retain directional pendant lighting to bar servery.
  - Allow swapping of lamps for new amber filament pendants.





### Floor Plans & Finishes



- New floor covering throughout.
- Provision of new glass wash and ice machine.

### 4 Toilets

#### **Ladies Toilets:**

- Complete redecoration to be carried out.
- Strip stain and seal vanity unit top and decorate front.
- Retain existing wall tiles.
- Two new light fittings in existing positions.

#### **Gents Toilets:**

- Complete redecoration to be carried out.
- New taps to basin.
- Provision of new safety vinyl flooring.
- Two new flush light fittings in existing positions.
- Addition of new mirror above sink.
- New cubicle door.
- Provide new ironmongery.





## **External Refurbishment**







### Signage and external works

- Install new exterior signage and lighting scheme.
- Jet wash the pergola and prepare for decorations.
- Remove all vinyl