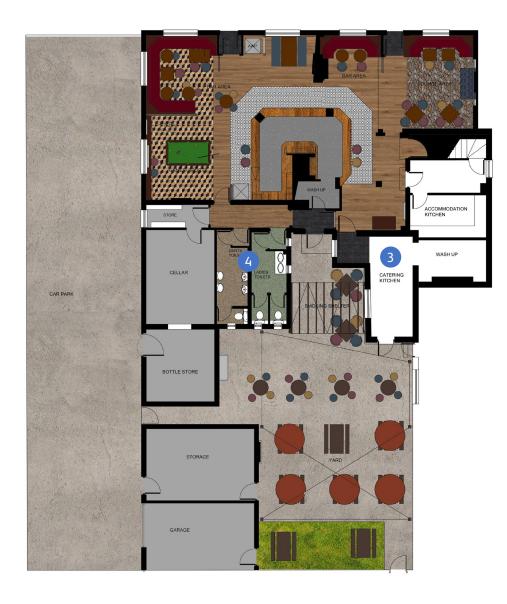

## Rendered Floor Plan

### Floor Plans & Finishes

### General Trade Areas

- Conversion of pool table to contactless play.
- Installation of power sockets for new TV positions.
- Strip, stain & repolish existing timber flooring.
- Allow for new AWP position.
- Addition of new decorative flooring in sports area.
- Retain and recover existing fixed seating.
- Board over existing stonework and fit new tiles in lounge area.
- New chunky timber shelf to fireplace.

### **Bar & Backfitting**

- Strip, stain & repolish counter tops.
  - Repainting of existing bar front.
  - Repairs to existing vinyl flooring behind bar.
  - Repositioning of till to front counter.
  - Retain directional pendant lighting to bar servery.
  - Allow swapping of lamps for new amber filament pendants.

### Floor Plans & Finishes

- New floor covering throughout.
- Provision of new glass wash and ice machine.

### 4 Toilets

#### **Ladies Toilets:**

- Complete redecoration to be carried out.
- Strip stain and seal vanity unit top and decorate front.
- Retain existing wall tiles.
- Two new light fittings in existing positions.

#### **Gents Toilets:**

- Complete redecoration to be carried out.
- New taps to basin.
- Provision of new safety vinyl flooring.
- Two new flush light fittings in existing positions.
- Addition of new mirror above sink.
- New cubicle door.
- Provide new ironmongery.