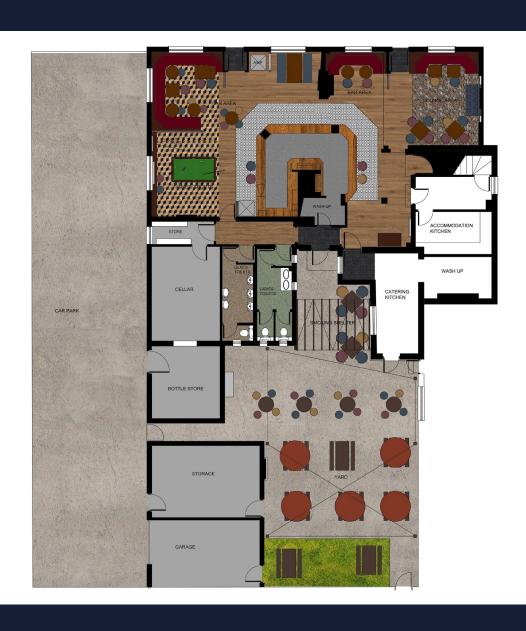

unity to enjoy
matches with friends over drinks and pub classics.

## **About the Opportunity**





### The Offer

When refurbished, The Wheel will offer:

#### **Drinks:**

 Picture yourself enjoying a wide-ranging selection of beverages, including Low&No, classic & premium lager and a selection of cask owing to The Wheel's Bass House heritage.

#### Food:

• Envision relishing great pub classics from a straightforward yet satisfying pub menu.

#### Coffee:

• Start the day right with a bean-to-cup coffee offering, ensuring a fresh and satisfying brew every time.

#### **Events:**

• Imagine a lively weekly schedule featuring live entertainment, full sports coverage, and engaging activities such as supporting local sports teams.

## **Internal Mood Board**





## Rendered Floor Plan





### Floor Plans & Finishes

### General Trade Areas

- Conversion of pool table to contactless play.
- Installation of power sockets for new TV positions.
- Strip, stain & repolish existing timber flooring.
- Allow for new AWP position.
- Addition of new decorative flooring in sports area.
- Retain and recover existing fixed seating.
- Board over existing stonework and fit new tiles in lounge area.
- New chunky timber shelf to fireplace.

### **Bar & Backfitting**

- Strip, stain & repolish counter tops.
  - Repainting of existing bar front.
  - Repairs to existing vinyl flooring behind bar.
  - Repositioning of till to front counter.
  - Retain directional pendant lighting to bar servery.
  - Allow swapping of lamps for new amber filament pendants.





### Floor Plans & Finishes



- N