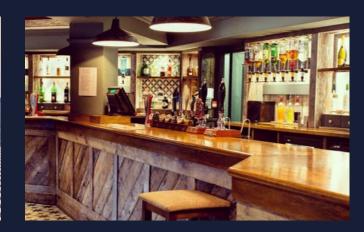

## **Internal Mood Board**

### **Bar & Backfitting**

- Strip, stain & repolish counter tops.
  - Repainting of existing bar front.
  - Repairs to existing vinyl flooring behind bar.
  - Repositioning of till to front counter.
  - Retain directional pendant lighting to bar servery.
  - Allow swapping of lamps for new amber filament pendants.