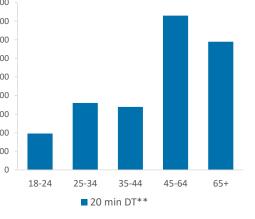

|                                | Over GB Average                |            |                         |                |                     | *WT= Walktim         | e, **DT= Drivetin |  |
|--------------------------------|--------------------------------|------------|-------------------------|----------------|---------------------|----------------------|-------------------|--|
|                                | Around GB Average              | Cat        | Catchment Size (Counts) |                |                     | Index vs GB Average  |                   |  |
|                                | Under GB Average               | 10 min WT* | 20 min WT*              | 20 min DT**    | 10 min WT*          | 20 min WT*           | 20 min DT*        |  |
|                                | Population                     | 1,077      | 1,372                   | 60,726         | 20                  | 9                    | 16                |  |
|                                |                                |            |                         |                | Population & Adults | 18+ index is based o | n all pubs        |  |
|                                | Adults 18+                     | 844        | 1,091                   | 48,251         | 19                  | 6                    | 16                |  |
|                                | Competition Pubs               | 1          | 2                       | 70             | 7                   | 6                    | 19                |  |
|                                | Adults 18+ per Competition Pub | 844        | 546                     | 689            | 102                 | 66                   | 83                |  |
| % Adults Likely to Drink       |                                | 81.0%      | 81.9%                   | 82.4%          | 98                  | 99                   | 100               |  |
|                                |                                |            |                         |                |                     |                      |                   |  |
|                                | Low                            | 4.6%       | 3.6%                    | 21.0%          | 18                  | 14                   | 82                |  |
| Affluence                      | Medium                         | 53.9%      | 50.4%                   | 51.1%          | 137                 | 128                  | 130               |  |
|                                | High                           | 41.5%      | 45.7%                   | 23.7%          | 124                 | 136                  | 71                |  |
| ence does not include Not Priv | ate Households                 |            |                         |                |                     |                      |                   |  |
|                                | 18-24                          | 56         | 63                      | 3,910          | 64                  | 57                   | 79                |  |
|                                |                                |            |                         |                |                     |                      | 00                |  |
|                                | 25-34                          | 99         | 121                     | 7,194          | 69                  | 66                   | 89                |  |
| Age Profile                    | 25-34<br>35-44                 | 99<br>139  | 121<br>171              | 7,194<br>6,772 | 69<br>100           | 66<br>97             | 89<br>87          |  |
| Age Profile                    |                                |            |                         |                |                     |                      |                   |  |