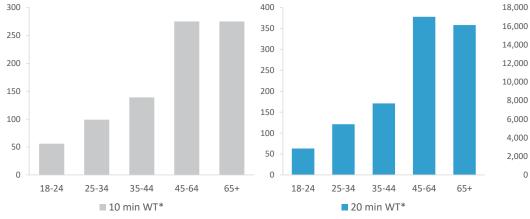

|                                | Over GB Average                |            |                         |                |                     | *WT= Walktim         | e, **DT= Drivetin |  |
|--------------------------------|--------------------------------|------------|-------------------------|----------------|---------------------|----------------------|-------------------|--|
|                                | Around GB Average              | Cat        | Catchment Size (Counts) |                |                     | Index vs GB Average  |                   |  |
|                                | Under GB Average               | 10 min WT* | 20 min WT*              | 20 min DT**    | 10 min WT*          | 20 min WT*           | 20 min DT*        |  |
|                                | Population                     | 1,077      | 1,372                   | 60,726         | 20                  | 9                    | 16                |  |
|                                |                                |            |                         |                | Population & Adults | 18+ index is based o | n all pubs        |  |
|                                | Adults 18+                     | 844        | 1,091                   | 48,251         | 19                  | 6                    | 16                |  |
|                                | Competition Pubs               | 1          | 2                       | 70             | 7                   | 6                    | 19                |  |
|                                | Adults 18+ per Competition Pub | 844        | 546                     | 689            | 102                 | 66                   | 83                |  |
| % Adults Likely to Drink       |                                | 81.0%      | 81.9%                   | 82.4%          | 98                  | 99                   | 100               |  |
|                                |                                |            |                         |                |                     |                      |                   |  |
|                                | Low                            | 4.6%       | 3.6%                    | 21.0%          | 18                  | 14                   | 82                |  |
| Affluence                      | Medium                         | 53.9%      | 50.4%                   | 51.1%          | 137                 | 128                  | 130               |  |
|                                | High                           | 41.5%      | 45.7%                   | 23.7%          | 124                 | 136                  | 71                |  |
| ence does not include Not Priv | ate Households                 |            |                         |                |                     |                      |                   |  |
|                                | 18-24                          | 56         | 63                      | 3,910          | 64                  | 57                   | 79                |  |
|                                |                                |            |                         |                |                     |                      | 00                |  |
|                                | 25-34                          | 99         | 121                     | 7,194          | 69                  | 66                   | 89                |  |
| Age Profile                    | 25-34<br>35-44                 | 99<br>139  | 121<br>171              | 7,194<br>6,772 | 69<br>100           | 66<br>97             | 89<br>87          |  |
| Age Profile                    |                                |            |                         |                |                     |                      |                   |  |