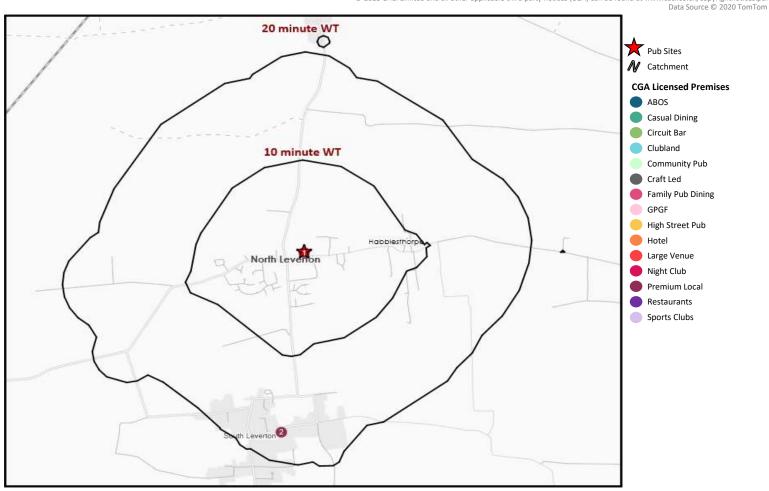

# Polaris Summary - Royal Oak Retford

© 2023 CACI Limited and all other applicable third party notices (Acorn) can be found at www.caci.co.uk/copyrightnotices.pdf Data Source © 2020 TomTom

20 minute WT 10 minute WT 10

# CGA Summary - Royal Oak Retford

© 2023 CACI Limited and all other applicable third party notices (CGA) can be found at www.caci.co.uk/copyrightnotices.pdf

Nearest 20 Pubs

| Ref. | Name         | Postcode | Operator         | Segment       | Distance (miles) |
|------|--------------|----------|------------------|---------------|------------------|
| 1    | Royal Oak    | DN22 0AD | Star Pubs & Bars | Premium Local | 0.0              |
| 2    | Plough Inn   | DN22 OBT | Independent Free | Premium Local | 0.7              |
| 3    | Reindeer Inn | DN22 9HQ | Independent Free | Premium Local | 1.1              |