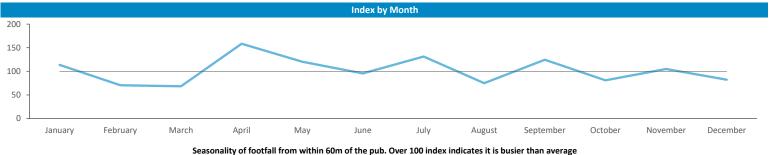

Illustrates how far those seen within 60m of the pub have travelled from their home location to get there

**Polaris Plus Profile** -----------' C) GB % Young Adult - Showing I Care - Low Young Adult - Showing I Care - Medium Young Adult - Showing I Care - High Young Adult - Showing I'm Cool - Low \_ \_ \_ i -----Young Adult - Showing I'm Cool - Medium Young Adult - Showing I'm Cool - High Midlife - Young Kids - Low \_\_\_\_\_' Midlife - Young Kids - Medium Midlife - Young Kids - High Midlife - Carefree - Low Midlife - Carefree - Medium Midlife - Carefree - High Mature - Low Mature - Medium ----;