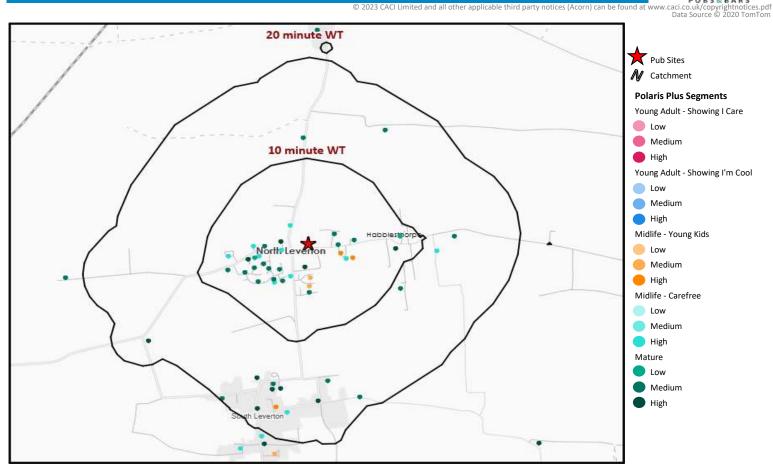

# Polaris Summary - Royal Oak Retford

© 2023 CACI Limited and all other applicable third party notices (Acorn) can be found at www.caci.co.uk/copyrightnotices.pdf Data Source © 2020 TomTom

20 minute WT 10 minute WT 10

| Polaris Profile by Catchment   |            |               |             |                     |               |                    |  |
|--------------------------------|------------|---------------|-------------|---------------------|---------------|--------------------|--|
|                                |            |               |             |                     | *WT= Walktime | e, **DT= Drivetime |  |
|                                | P          | opulation Cou | nt          | Index vs GB average |               |                    |  |
| Polaris Segment                | 10 min WT* | 20 min WT*    | 20 min DT** | 10 min WT*          | 20 min WT*    | 20 min DT**        |  |
|                                |            |               |             |                     |               |                    |  |
| Young Adult - Showing I Care   | 0          | 0             | 204         | 0                   | 0             | 5                  |  |
| Young Adult - Showing I'm Cool | 0          | 0             | 3,884       | 0                   | 0             | 87                 |  |
| Midlife - Young Kids           | 77         | 82            | 12,695      | 29                  | 24            | 84                 |  |
| Midlife - Carefree             | 270        | 342           | 11,988      | 152                 | 149           | 118                |  |
| Mature                         | 497        | 664           | 17,464      | 210                 | 218           | 129                |  |
| Not Private Households         | 0          | 3             | 2,016       | 0                   | 19            | 291                |  |
| Total                          | 844        | 1,091         | 48,251      |                     |               |                    |  |

# Polaris Summary - Royal Oak Retford

star

|                                | Polaris Plus Profile by Catchment |               |             |            |               |                   |  |
|--------------------------------|-----------------------------------|---------------|-------------|------------|---------------|-------------------|--|
|                                |                                   |               |             |            | *WT= Walktime | e, **DT= Drivetim |  |
|                                | P                                 | opulation Cou | nt          | Inc        | age           |                   |  |
| Polaris Plus Segment           | 10 min WT*                        | 20 min WT*    | 20 min DT** | 10 min WT* | 20 min WT*    | 20 min DT**       |  |
| Young Adult - Showing I Care   |                                   |               |             |            |               |                   |  |
| Low                            | 0                                 | 0             | 58          | 0          | 0             | 3                 |  |
| Medium                         | 0                                 | 0             | 0           | 0          | 0             | 0                 |  |
| High                           | 0                                 | 0             | 146         | 0          | 0             | 9                 |  |
| Young Adult - Showing I'm Cool |                                   |               |             |            |               |                   |  |
| Low                            | 0                                 | 0             | 0           | 0          | 0             | 0                 |  |
| Medium                         | 0                                 | 0             | 2,867       | 0          | 0             | 161               |  |
| High                           | 0                                 | 0             | 1,017       | 0          | 0             | 47                |  |
| Midlife - Young Kids           |                                   |               |             |            |               |                   |  |
| Low                            | 0                                 | 0             | 4,615       | 0          | 0             | 86                |  |
|                                | 61                                | 61            | 5,782       | 48         | 37            | 80                |  |
| High                           | 16                                | 21            | 2,298       | 35         | 36            | 88                |  |
| Midlife - Carefree             |                                   |               |             |            |               |                   |  |
| Low                            | 0                                 | 0             | 2,506       | 0          | 0             | 153               |  |
|                                | 0                                 | 0             | 5,414       | 0          | 0             | 167               |  |
| High                           | 270                               | 342           | 4,068       | 293        | 287           | 77                |  |
| Mature                         |                                   |               |             |            |               |                   |  |
| Low                            | 39                                | 39            | 2,960       | 78         | 60            | 103               |  |
| Medium                         | 394                               | 489           | 10,587      | 369        | 354           | 173               |  |
| High                           | 64                                | 136           | 3,917       | 81         | 133           | 87                |  |
| Not Private Households         | 0                                 | 3             | 2,016       | 0          | 19            | 291               |  |