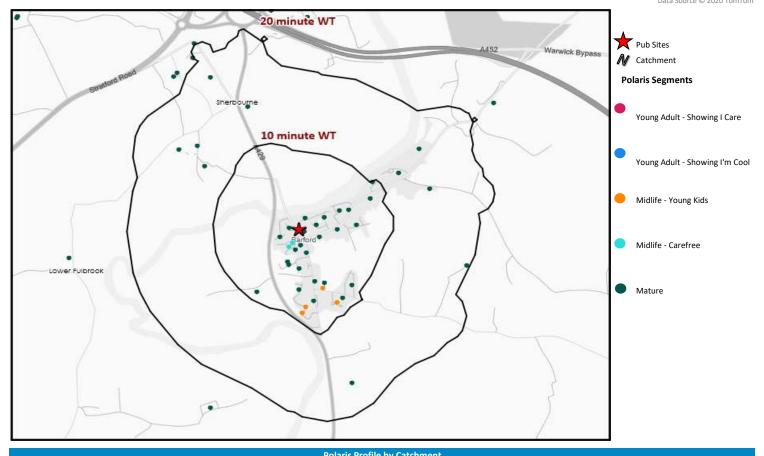

## Polaris Summary - Joseph Arch Barford

© 2023 CACI Limited and all other applicable third party notices (Acorn) can be found at www.caci.cc.uk/cop Data Source

|                                | rolais riolie by catchinent |               |             |            |                |                    |
|--------------------------------|-----------------------------|---------------|-------------|------------|----------------|--------------------|
|                                |                             |               |             |            | *WT= Walktime  | e, **DT= Drivetime |
|                                | P                           | opulation Cou | nt          | Inc        | lex vs GB aver | age                |
| Polaris Segment                | 10 min WT*                  | 20 min WT*    | 20 min DT** | 10 min WT* | 20 min WT*     | 20 min DT**        |
|                                |                             |               |             |            |                |                    |
| Young Adult - Showing I Care   | 0                           | 0             | 39,643      | 0          | 0              | 152                |
| Young Adult - Showing I'm Cool | 0                           | 0             | 22,368      | 0          | 0              | 83                 |
| Midlife - Young Kids           | 278                         | 278           | 60,224      | 71         | 71             | 66                 |
| Midlife - Carefree             | 41                          | 41            | 54,988      | 16         | 16             | 90                 |
| Mature                         | 925                         | 925           | 107,397     | 266        | 266            | 132                |
| Not Private Households         | 0                           | 0             | 6,896       | 0          | 0              | 165                |
| Total                          | 1,244                       | 1,244         | 291,516     |            |                |                    |
|                                |                             |               |             |            |                |                    |

Polaris profile of people passing within 60m of the pub, these represent the potential customers walking past the door