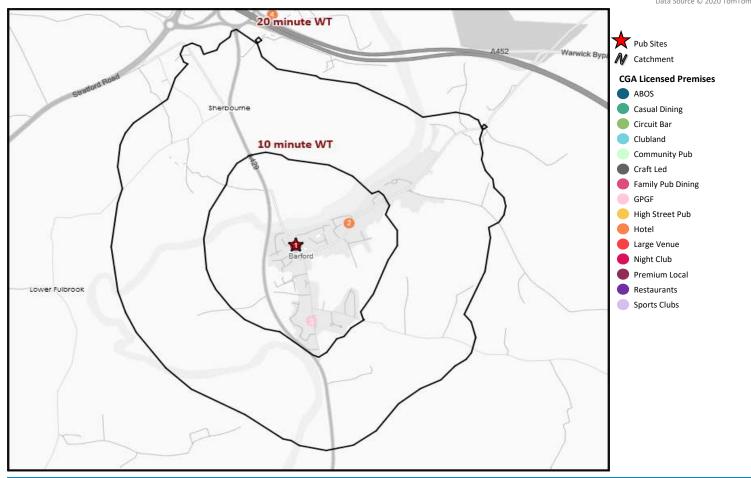

## CGA Summary - Joseph Arch Barford

© 2023 CACI Limited and all other applicable third party notices (CGA) can be found at www.caci.co.uk/copyrightnotices.pdf Data Source © 2020 TomTom

| Nearest 20 Pubs          |          |                       |               |                  |  |  |  |
|--------------------------|----------|-----------------------|---------------|------------------|--|--|--|
| Ref. Name                | Postcode | Operator              | Segment       | Distance (miles) |  |  |  |
| 1 Joseph Arch            | CV35 8EH | Star Pubs & Bars      | Premium Local | 0.0              |  |  |  |
| 2 Glebe Hotel            | CV35 8BS | Independent Free      | Hotel         | 0.2              |  |  |  |
| 3 Granville At Barford   | CV35 8DS | Stonegate Pub Company | GPGF          | 0.3              |  |  |  |
| 4 Express By Holiday Inn | CV34 6TW | Atlas Hotels          | Hotel         | 1.0              |  |  |  |
| 5 Hilton Hotel           | CV34 6RE | Hilton Group          | Hotel         | 1.1              |  |  |  |