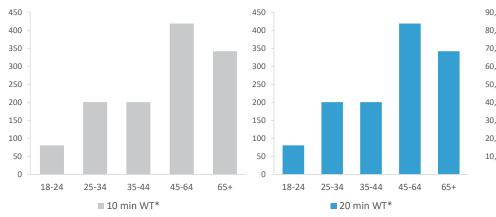

|                                         | Over GB Average                |                  |            |                     |                     | *WT= Walktime         | e, **DT= Drivetime |
|-----------------------------------------|--------------------------------|------------------|------------|---------------------|---------------------|-----------------------|--------------------|
|                                         | Cat                            | chment Size (Cou | ints)      | Index vs GB Average |                     |                       |                    |
|                                         | Under GB Average               | 10 min WT*       | 20 min WT* | 20 min DT**         | 10 min WT*          | 20 min WT*            | 20 min DT**        |
|                                         |                                |                  |            |                     |                     |                       |                    |
|                                         | Population                     | 1,614            | 1,614      | 357,582             | 30                  | 11                    | 94                 |
|                                         |                                |                  |            |                     | Population & Adults | 18+ index is based or | n all pubs         |
|                                         | Adults 18+                     | 1,244            | 1,244      | 291,516             | 29                  | 7                     | 98                 |
|                                         | Competition Pubs               | 2                | 2          | 359                 | 13                  | 6                     | 99                 |
|                                         | Adults 18+ per Competition Pub | 622              | 622        | 812                 | 75                  | 75                    | 98                 |
|                                         | % Adults Likely to Drink       | 86.0%            | 86.0%      | 83.8%               | 104                 | 104                   | 102                |
|                                         |                                |                  |            |                     |                     |                       |                    |
|                                         | Low                            | 0.0%             | 0.0%       | 20.8%               | 0                   | 0                     | 81                 |
| Affluence                               | Medium                         | 14.2%            | 14.2%      | 28.1%               | 36                  | 36                    | 71                 |
|                                         | High                           | 85.8%            | 85.8%      | 48.7%               | 256                 | 256                   | 145                |
| *Affluence does not include Not Private | Households                     |                  |            |                     |                     |                       |                    |
|                                         | 18-24                          | 81               | 81         | 49,816              | 62                  | 62                    | 172                |
|                                         | 25-34                          | 201              | 201        | 50,886              | 94                  | 94                    | 107                |
| Age Profile                             | 35-44                          | 201              | 201        | 40,621              | 97                  | 97                    | 88                 |
|                                         | 45-64                          | 419              | 419        | 81,895              | 102                 | 102                   | 90                 |
|                                         | 65+                            | 342              | 342        | 68,298              | 111                 | 111                   | 100                |