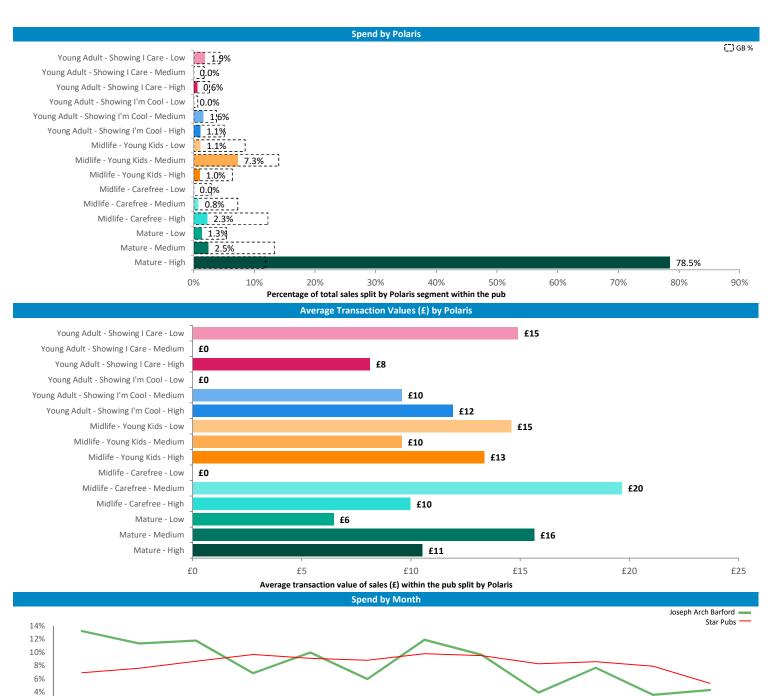

## Polaris Summary - Joseph Arch Barford

© 2023 CACI Limited and all other applicable third party notices (Acorn) can be found at www.caci.cc.uk/cop Data Source

|                                | rolais riolie by catchinent |               |             |            |                |                    |
|--------------------------------|-----------------------------|---------------|-------------|------------|----------------|--------------------|
|                                |                             |               |             |            | *WT= Walktime  | e, **DT= Drivetime |
|                                | P                           | opulation Cou | nt          | Inc        | lex vs GB aver | age                |
| Polaris Segment                | 10 min WT*                  | 20 min WT*    | 20 min DT** | 10 min WT* | 20 min WT*     | 20 min DT**        |
|                                |                             |               |             |            |                |                    |
| Young Adult - Showing I Care   | 0                           | 0             | 39,643      | 0          | 0              | 152                |
| Young Adult - Showing I'm Cool | 0                           | 0             | 22,368      | 0          | 0              | 83                 |
| Midlife - Young Kids           | 278                         | 278           | 60,224      | 71         | 71             | 66                 |
| Midlife - Carefree             | 41                          | 41            | 54,988      | 16         | 16             | 90                 |
| Mature                         | 925                         | 925           | 107,397     | 266        | 266            | 132                |
| Not Private Households         | 0                           | 0             | 6,896       | 0          | 0              | 165                |
| Total                          | 1,244                       | 1,244         | 291,516     |            |                |                    |
|                                |                             |               |             |            |                |                    |

## Polaris Summary - Joseph Arch Barford

|                                |            | F Oldris Flus I | rome by Catch | ment       |                |                    |
|--------------------------------|------------|-----------------|---------------|------------|----------------|--------------------|
|                                |            |                 |               |            | *WT= Walktime  | e, **DT= Drivetime |
|                                | P          | Population Cou  | nt            | Inc        | dex vs GB aver | age                |
| Polaris Plus Segment           | 10 min WT* | 20 min WT*      | 20 min DT**   | 10 min WT* | 20 min WT*     | 20 min DT**        |
| Young Adult - Showing I Care   |            |                 |               |            |                |                    |
| Low                            | 0          | 0               | 19,795        | 0          | 0              | 162                |
| Medium                         | 0          | 0               | 5,915         | 0          | 0              | 149                |
| High                           | 0          | 0               | 13,933        | 0          | 0              | 142                |
| Young Adult - Showing I'm Cool |            |                 |               |            |                |                    |
|                                | 0          | 0               | 100           | 0          | 0              | 3                  |
| Medium                         | 0          | 0               | 6,489         | 0          | 0              | 60                 |
| High                           | 0          | 0               | 15,779        | 0          | 0              | 121                |
| Midlife - Young Kids           |            |                 |               |            |                |                    |
| Low                            | 0          | 0               | 16,741        | 0          | 0              | 52                 |
|                                | 177        | 177             | 32,573        | 95         | 95             | 75                 |
| High                           | 101        | 101             | 10,910        | 151        |                | 69                 |
| Midlife - Carefree             |            |                 |               |            |                |                    |
| Low                            | 0          | 0               | 5,743         | 0          | 0              | 58                 |
|                                | 0          | 0               | 7,215         | 0          | 0              | 37                 |
| High                           | 41         | 41              | 42,030        | 30         | 30             | 132                |
| Mature                         |            |                 |               |            |                |                    |
| Low                            | 0          | 0               | 18,336        | 0          | 0              | 106                |
| Medium                         | 0          | 0               | 29,811        | 0          | 0              | 81                 |
| High                           | 925        | 925             | 59,250        | 793        | 793            | 217                |
| Not Private Households         | 0          | 0               | 6,896         | 0          | 0              | 165                |
| Total                          | 1,244      | 1,244           | 291,516       |            |                |                    |

#### Transactional Data Summary - Joseph Arch Barford

© 2023 CACI Limited and all other applicable third party notices (Reward Insight) can be found at www.caci.co.uk/copyrightnotices.pd

Jan-22 Feb-22 Mar-22 Apr-22 May-22 Jun-22 Jul-22 Aug-22 Sep-22 Oct-22 Nov-22