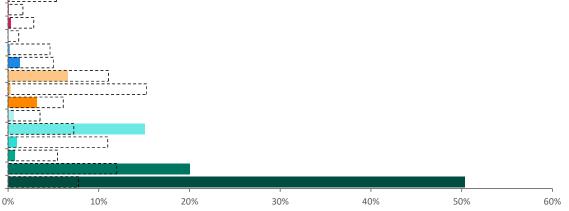

Young Adult - Showing I'm Cool - Low oung Adult - Showing I'm Cool - Medium Young Adult - Showing I'm Cool - High Midlife - Young Kids - Low Midlife - Young Kids - Medium Midlife - Young Kids - High Midlife - Carefree - Low Midlife - Carefree - Medium Midlife - Carefree - High Mature - Low Mature - Low Mature - High

Polaris profile of people passing within 60m of the pub, these represent the potential customers walking past the door