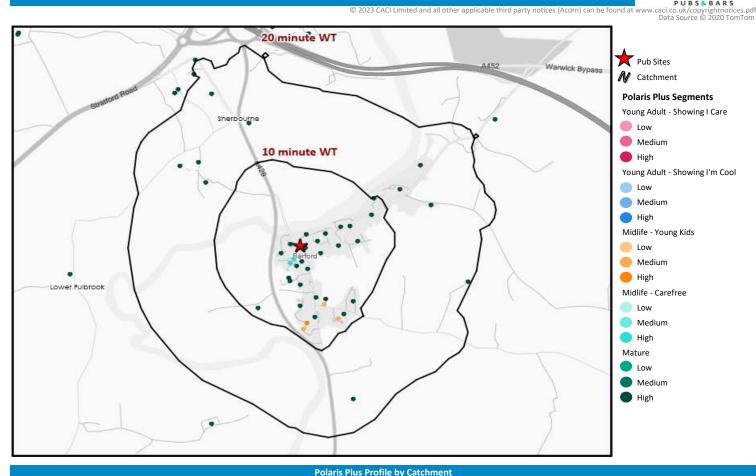

## Polaris Summary - Joseph Arch Barford

|                                |            | F Oldris Flus I | rome by Catch | ment       |                |                    |
|--------------------------------|------------|-----------------|---------------|------------|----------------|--------------------|
|                                |            |                 |               |            | *WT= Walktime  | e, **DT= Drivetime |
|                                | P          | Population Cou  | nt            | Inc        | dex vs GB aver | age                |
| Polaris Plus Segment           | 10 min WT* | 20 min WT*      | 20 min DT**   | 10 min WT* | 20 min WT*     | 20 min DT**        |
| Young Adult - Showing I Care   |            |                 |               |            |                |                    |
| Low                            | 0          | 0               | 19,795        | 0          | 0              | 162                |
| Medium                         | 0          | 0               | 5,915         | 0          | 0              | 149                |
| High                           | 0          | 0               | 13,933        | 0          | 0              | 142                |
| Young Adult - Showing I'm Cool |            |                 |               |            |                |                    |
|                                | 0          | 0               | 100           | 0          | 0              | 3                  |
| Medium                         | 0          | 0               | 6,489         | 0          | 0              | 60                 |
| High                           | 0          | 0               | 15,779        | 0          | 0              | 121                |
| Midlife - Young Kids           |            |                 |               |            |                |                    |
| Low                            | 0          | 0               | 16,741        | 0          | 0              | 52                 |
|                                | 177        | 177             | 32,573        | 95         | 95             | 75                 |
| High                           | 101        | 101             | 10,910        | 151        |                | 69                 |
| Midlife - Carefree             |            |                 |               |            |                |                    |
| Low                            | 0          | 0               | 5,743         | 0          | 0              | 58                 |
|                                | 0          | 0               | 7,215         | 0          | 0              | 37                 |
| High                           | 41         | 41              | 42,030        | 30         | 30             | 132                |
| Mature                         |            |                 |               |            |                |                    |
| Low                            | 0          | 0               | 18,336        | 0          | 0              | 106                |
| Medium                         | 0          | 0               | 29,811        | 0          | 0              | 81                 |
| High                           | 925        | 925             | 59,250        | 793        | 793            | 217                |
| Not Private Households         | 0          | 0               | 6,896         | 0          | 0              | 165                |
| Total                          | 1,244      | 1,244           | 291,516       |            |                |                    |

Young Adult - Showing I'm Cool - Low oung Adult - Showing I'm Cool - Medium Young Adult - Showing I'm Cool - High Midlife - Young Kids - Low Midlife - Young Kids - Medium Midlife - Young Kids - High Midlife - Carefree - Low Midlife - Carefree - Medium Midlife - Carefree - High Mature - Low Mature - Low Mature - High