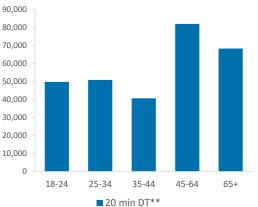

|                                         | Over GB Average                |                  |            |                     |                     | *WT= Walktime         | e, **DT= Drivetime |
|-----------------------------------------|--------------------------------|------------------|------------|---------------------|---------------------|-----------------------|--------------------|
|                                         | Cat                            | chment Size (Cou | ints)      | Index vs GB Average |                     |                       |                    |
|                                         | Under GB Average               | 10 min WT*       | 20 min WT* | 20 min DT**         | 10 min WT*          | 20 min WT*            | 20 min DT**        |
|                                         |                                |                  |            |                     |                     |                       |                    |
|                                         | Population                     | 1,614            | 1,614      | 357,582             | 30                  | 11                    | 94                 |
|                                         |                                |                  |            |                     | Population & Adults | 18+ index is based or | n all pubs         |
|                                         | Adults 18+                     | 1,244            | 1,244      | 291,516             | 29                  | 7                     | 98                 |
|                                         | Competition Pubs               | 2                | 2          | 359                 | 13                  | 6                     | 99                 |
|                                         | Adults 18+ per Competition Pub | 622              | 622        | 812                 | 75                  | 75                    | 98                 |
|                                         | % Adults Likely to Drink       | 86.0%            | 86.0%      | 83.8%               | 104                 | 104                   | 102                |
|                                         |                                |                  |            |                     |                     |                       |                    |
|                                         | Low                            | 0.0%             | 0.0%       | 20.8%               | 0                   | 0                     | 81                 |
| Affluence                               | Medium                         | 14.2%            | 14.2%      | 28.1%               | 36                  | 36                    | 71                 |
|                                         | High                           | 85.8%            | 85.8%      | 48.7%               | 256                 | 256                   | 145                |
| *Affluence does not include Not Private | Households                     |                  |            |                     |                     |                       |                    |
|                                         | 18-24                          | 81               | 81         | 49,816              | 62                  | 62                    | 172                |
|                                         | 25-34                          | 201              | 201        | 50,886              | 94                  | 94                    | 107                |
| Age Profile                             | 35-44                          | 201              | 201        | 40,621              | 97                  | 97                    | 88                 |
|                                         | 45-64                          | 419              | 419        | 81,895              | 102                 | 102                   | 90                 |
|                                         | 65+                            | 342              | 342        | 68,298              | 111                 | 111                   | 100                |