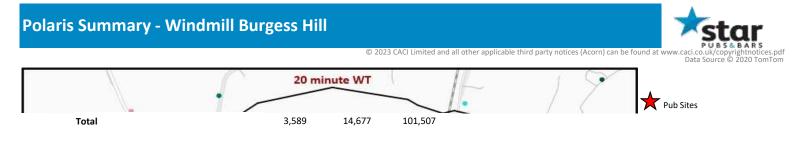

# Polaris Summary - Windmill Burgess Hill

ww.caci.co.uk/copyrightnotices.pdf Data Source © 2020 TomTom

| Polaris Profile by Catchment |                         |                       |                                              |                                         |                                   |                                                                                                                  |  |
|------------------------------|-------------------------|-----------------------|----------------------------------------------|-----------------------------------------|-----------------------------------|------------------------------------------------------------------------------------------------------------------|--|
| **DT= Drivetime              | *WT= Walktime, **D      |                       |                                              |                                         |                                   |                                                                                                                  |  |
| Index vs GB average          |                         |                       | Population Count                             |                                         |                                   |                                                                                                                  |  |
| 20 min DT**                  | 20 min WT* 20           | 10 min WT*            | 20 min DT**                                  | 20 min WT*                              | 10 min WT*                        | Polaris Segment                                                                                                  |  |
|                              |                         |                       |                                              |                                         |                                   |                                                                                                                  |  |
| 27                           | 35                      | 39                    | 2,417                                        | 454                                     | 125                               | Young Adult - Showing I Care                                                                                     |  |
| 98                           | 107                     | 23                    | 9,119                                        | 1,440                                   | 77                                | Young Adult - Showing I'm Cool                                                                                   |  |
| 67                           | 103                     | 95                    | 21,293                                       | 4,744                                   | 1,075                             | Midlife - Young Kids                                                                                             |  |
| 129                          | 155                     | 172                   | 27,629                                       | 4,801                                   | 1,302                             | Midlife - Carefree                                                                                               |  |
| 137                          | 74                      | 94                    | 38,809                                       | 3,054                                   | 941                               | Mature                                                                                                           |  |
| 153                          | 87                      | 134                   | 2,240                                        | 184                                     | 69                                | Not Private Households                                                                                           |  |
|                              |                         |                       | 101,507                                      | 14,677                                  | 3,589                             | Total                                                                                                            |  |
|                              | 107<br>103<br>155<br>74 | 23<br>95<br>172<br>94 | 9,119<br>21,293<br>27,629<br>38,809<br>2,240 | 1,440<br>4,744<br>4,801<br>3,054<br>184 | 77<br>1,075<br>1,302<br>941<br>69 | Young Adult - Showing I'm Cool<br>Midlife - Young Kids<br>Midlife - Carefree<br>Mature<br>Not Private Households |  |

# Polaris Summary - Windmill Burgess Hill

© 2023 CACI Limited and all other applicable third party notices (Acorn) can be found at www.caci.co.uk/copyrightnotices.p

aci.co.uk/copyrightnotices.pdf Data Source © 2020 TomTom 20 minute WT Trub Sites N Catchment **Polaris Plus Segments** Young Adult - Showing I Care 10 minute WT Low Medium High Young Adult - Showing I'm Cool x Way Low Medium High Midlife - Young Kids Low Medium 🛑 High Midlife - Carefree Low Medium Burgess Hill 🔵 High Mature Low Medium High