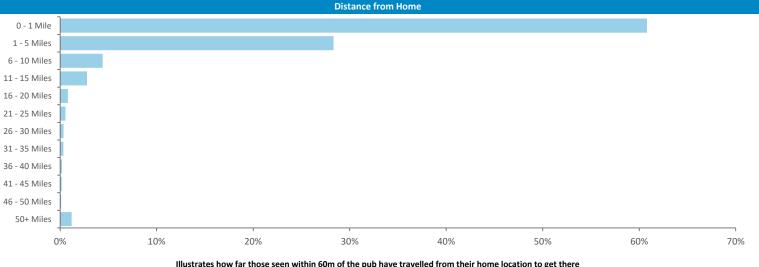

|            | Illustrates how far those seen within 60m of the pub have travelled from their home location to get there |         |  |  |  |  |
|------------|-----------------------------------------------------------------------------------------------------------|---------|--|--|--|--|
|            | Polaris Plus Profile                                                                                      |         |  |  |  |  |
| are - Low  |                                                                                                           | C) GB % |  |  |  |  |
| Medium     |                                                                                                           |         |  |  |  |  |
| re - High  |                                                                                                           |         |  |  |  |  |
| ool - Low  |                                                                                                           |         |  |  |  |  |
| Medium     |                                                                                                           |         |  |  |  |  |
| ool - High | ]000000133                                                                                                |         |  |  |  |  |
| ids - Low  | ]                                                                                                         |         |  |  |  |  |
| Medium     | JUL                                                                                                       |         |  |  |  |  |
| ds - High  |                                                                                                           |         |  |  |  |  |
| ree - Low  | J000007                                                                                                   |         |  |  |  |  |
| Medium     |                                                                                                           |         |  |  |  |  |
| ee - High  |                                                                                                           |         |  |  |  |  |
| ure - Low  |                                                                                                           |         |  |  |  |  |
| Medium     |                                                                                                           |         |  |  |  |  |
|            |                                                                                                           |         |  |  |  |  |