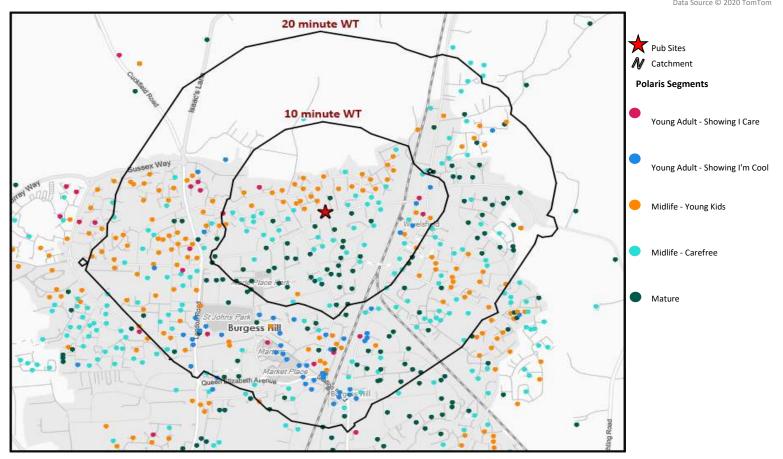

# Polaris Summary - Windmill Burgess Hill

© 2023 CACI Limited and all other applicable third party notices (Acorn) can be found at www.caci.co.uk/copyrightnotices.p

aci.co.uk/copyrightnotices.pdf Data Source © 2020 TomTom 20 minute WT Trub Sites N Catchment **Polaris Plus Segments** Young Adult - Showing I Care 10 minute WT Low Medium High Young Adult - Showing I'm Cool x Way Low Medium High Midlife - Young Kids Low Medium 🛑 High Midlife - Carefree Low Medium Burgess Hill 🔵 High Mature Low Medium High