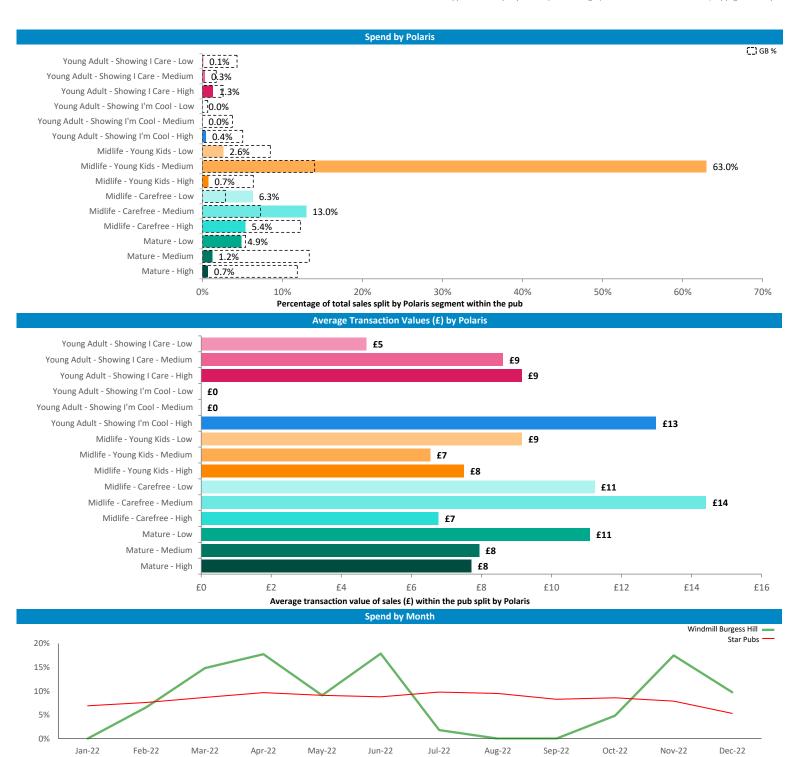

|                                |            |                  |             |            | *WT= Walktime       | e, **DT= Drivetim |  |
|--------------------------------|------------|------------------|-------------|------------|---------------------|-------------------|--|
|                                | P          | Population Count |             |            | Index vs GB average |                   |  |
| Polaris Plus Segment           | 10 min WT* | 20 min WT*       | 20 min DT** | 10 min WT* | 20 min WT*          | 20 min DT**       |  |
| Young Adult - Showing I Care   |            |                  |             |            |                     |                   |  |
| Low                            | 0          | 24               | 895         | 0          | 4                   | 21                |  |
| Medium                         | 0          | 0                | 0           | 0          | 0                   | 0                 |  |
| High                           | 125        | 430              | 1,522       | 103        | 87                  | 45                |  |
| Young Adult - Showing I'm Cool |            |                  |             |            |                     |                   |  |
| Low                            | 0          | 0                | 0           | 0          | 0                   | 0                 |  |
| Medium                         | 10         | 451              | 1,016       | 8          | 83                  | 27                |  |
| High                           | 67         | 989              | 8,103       | 42         | 151                 | 178               |  |
| Midlife - Young Kids           |            |                  |             |            |                     |                   |  |
| Low                            | 77         | 421              | 3,240       | 19         | 26                  | 29                |  |
|                                | 888        | 3,361            | 10,450      |            | 153                 | 69                |  |
| High                           | 110        | 962              | 7,603       | 57         | 122                 | 139               |  |
| Midlife - Carefree             |            |                  |             |            |                     |                   |  |
| Low                            | 22         | 522              | 1,288       | 18         | 105                 | 37                |  |
|                                | 173        | 338              | 1,193       | 72         | 34                  | 17                |  |
| High                           | 1,107      | 3,941            | 25,148      | 282        | 246                 | 227               |  |
| Mature                         |            |                  |             |            |                     |                   |  |
| Low                            | 402        | 1,026            | 5,109       | 189        | 118                 | 85                |  |
| Medium                         | 539        | 1,505            | 9,500       | 119        | 81                  | 74                |  |
| High                           | 0          | 523              | 24,200      | 0          | 38                  | 254               |  |
| Not Private Households         | 69         | 184              | 2,240       | 134        | 87                  | 153               |  |

Polaris Plus Profile by Catchment

Powered by InSite www.caci.co.uk

#### **Transactional Data Summary - Windmill Burgess Hill**

© 2023 CACI Limited and all other applicable third party notices (Reward Insight) can be found at www.caci.co.uk/