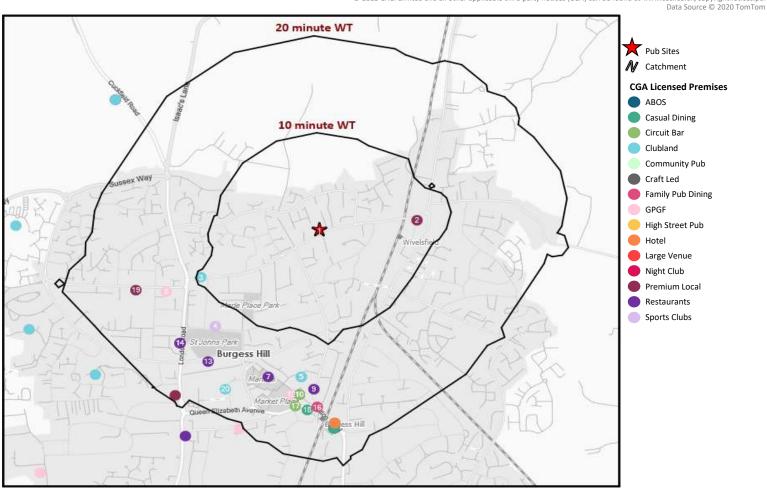

#### Nearest 20 Pubs

| Ref | . Name                           | Postcode | Operator                   | Segment           | Distance (miles) |
|-----|----------------------------------|----------|----------------------------|-------------------|------------------|
| 1   | Windmill                         | RH15 8AB | Star Pubs & Bars           | GPGF              | 0.0              |
| 2   | Watermill                        | RH15 0QF | Stonegate Pub Company      | Premium Local     | 0.3              |
| 3   | Burgess Hill Town Football Club  | RH15 8HS | Independent Free           | Clubland          | 0.5              |
| 4   | Burgess Hill Cricket Club        | RH15 8HG | Independent Free           | Sports Clubs      | 0.5              |
| 5   | Cyprus Hall                      | RH15 8DX | Independent Free           | Clubland          | 0.6              |
| 5   | Burgess Hill Constitutional Club | RH15 8DX | Independent Free           | Clubland          | 0.6              |
| 7   | Bangkok Brassierie               | RH15 9BQ | Independent Free           | Restaurants       | 0.6              |
| 8   | Woolpack                         | RH15 8NN | Star Pubs & Bars           | GPGF              | 0.6              |
| 9   | Masala Club                      | RH15 8DR | Independent Free           | Restaurants       | 0.6              |
| 10  | Quench Bar And Kitchen           | RH15 9AE | Independent Free           | ABOS              | 0.6              |
| 10  | Six Gold Martlets                | RH15 9AE | Wetherspoons GB            | Circuit Bar       | 0.6              |
| 12  | Block & Gasket                   | RH15 9BB | Stonegate Pub Company      | GPGF              | 0.6              |
| 13  | India Garden Tandoori Restaurant | RH15 9AA | Independent Free           | Restaurants       | 0.6              |
| 14  | Taza Restaurant                  | RH15 8LH | Independent Free           | Restaurants       | 0.7              |
| 14  | Buon Appetito                    | RH15 8LH | *Other Small Retail Groups | Restaurants       | 0.7              |
| 16  | Railway                          | RH15 9DQ | Greene King                | Family Pub Dining | 0.7              |
| 17  | Frizzys                          | RH15 9DS | Independent Free           | Circuit Bar       | 0.7              |
| 18  | Spiral Restaurant                | RH15 9DE | Independent Free           | Casual Dining     | 0.7              |
| 19  | Cricketers Arms                  | RH15 8NY | Stonegate Pub Company      | Premium Local     | 0.7              |
| 20  | Burgess Hill Fire Station        | RH15 9BS | Independent Free           | Clubland          | 0.7              |