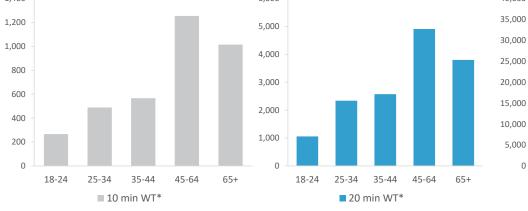

|                                      | Over GB Average                |            |                         |             |                     | *WT= Walktim          | e, **DT= Drivetim |  |
|--------------------------------------|--------------------------------|------------|-------------------------|-------------|---------------------|-----------------------|-------------------|--|
|                                      | Around GB Average              | Cat        | Catchment Size (Counts) |             |                     | Index vs GB Average   |                   |  |
|                                      | Under GB Average               | 10 min WT* | 20 min WT*              | 20 min DT** | 10 min WT*          | 20 min WT*            | 20 min DT*        |  |
|                                      |                                |            |                         |             |                     |                       |                   |  |
|                                      | Population                     | 4,441      | 18,414                  | 129,815     | 84                  | 126                   | 34                |  |
|                                      |                                |            |                         |             | Population & Adults | 18+ index is based of | n all pubs        |  |
|                                      | Adults 18+                     | 3,589      | 14,677                  | 101,507     | 82                  | 82                    | 34                |  |
|                                      | Competition Pubs               | 2          | 17                      | 79          | 13                  | 53                    | 22                |  |
|                                      | Adults 18+ per Competition Pub | 1,795      | 863                     | 1,285       | 217                 | 105                   | 156               |  |
|                                      | % Adults Likely to Drink       | 83.0%      | 83.6%                   | 84.7%       | 101                 | 101                   | 103               |  |
|                                      |                                |            |                         |             |                     |                       |                   |  |
|                                      | Low                            | 14.0%      | 13.6%                   | 10.4%       | 54                  | 53                    | 40                |  |
| Affluence                            | Medium                         | 44.9%      | 38.5%                   | 21.8%       | 114                 | 98                    | 55                |  |
|                                      | High                           | 39.3%      | 46.6%                   | 65.6%       | 117                 | 139                   | 196               |  |
| *Affluence does not include Not Priv | ate Households                 |            |                         |             |                     |                       |                   |  |
|                                      | 18-24                          | 266        | 1,059                   | 7,886       | 74                  | 71                    | 75                |  |
|                                      | 25-34                          | 489        | 2,339                   | 13,487      | 83                  | 96                    | 78                |  |
| Age Profile                          | 35-44                          | 566        | 2,573                   | 17,362      | 99                  | 109                   | 104               |  |
|                                      | 45-64                          | 1,254      | 4,907                   | 35,645      | 110                 | 104                   | 107               |  |
|                                      | 65+                            | 1,014      | 3,799                   | 27,127      | 119                 | 108                   | 109               |  |
| 400                                  | 6.000                          |            |                         | 40.000      |                     |                       |                   |  |
| 400                                  | 6,000                          |            |                         | 40,000      |                     |                       |                   |  |

5,000

0

|                 |                               | Cat         | Catchment Size (Counts) |              |            | Index vs GB Average |             |  |
|-----------------|-------------------------------|-------------|-------------------------|--------------|------------|---------------------|-------------|--|
|                 |                               | 10 min WT*  | 20 min WT*              | 20 min DT**  | 10 min WT* | 20 min WT*          | 20 min DT** |  |
|                 |                               |             |                         |              |            |                     |             |  |
| Gender          | Male                          | 2,144 (48%) | 8,947 (49%)             | 63,027 (49%) | 98         | 98                  | 98          |  |
| Gender          | Female                        | 2,297 (52%) | 9,467 (51%)             | 66,788 (51%) | 102        | 102                 | 102         |  |
|                 |                               |             |                         |              |            |                     |             |  |
|                 | Employed: Full-time           | 1,455 (45%) | 6,200 (47%)             | 39,681 (44%) | 109        | 114                 | 106         |  |
|                 | Employed: Part-time 484 (15%) | 484 (15%)   | 1,993 (15%)             | 12,623 (14%) | 116        | 117                 | 108         |  |
| Economic Status | Self employed                 | 325 (10%)   | 1,239 (9%)              | 11,179 (12%) | 106        | 99                  | 130         |  |
| (16-74)         | Unemployed                    | 49 (2%)     | 197 (2%)                | 1,124 (1%)   | 64         | 63                  | 52          |  |
|                 | Retired                       | 431 (13%)   | 1,677 (13%)             | 12,616 (14%) | 97         | 93                  | 101         |  |
|                 | Other                         | 471 (15%)   | 1,823 (14%)             | 13,030 (14%) | 74         | 70                  | 73          |  |
|                 |                               |             |                         |              |            |                     |             |  |
|                 | Total Worker Count            | 783         | 4,967                   | 45,850       |            |                     |             |  |