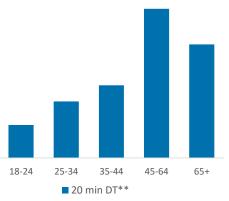

# Polaris Summary - Windmill Burgess Hill

ww.caci.co.uk/copyrightnotices.pdf Data Source © 2020 TomTom

| Polaris Profile by Catchment |                         |                       |                                              |                                         |                                   |                                                                                                                  |  |
|------------------------------|-------------------------|-----------------------|----------------------------------------------|-----------------------------------------|-----------------------------------|------------------------------------------------------------------------------------------------------------------|--|
| **DT= Drivetime              | *WT= Walktime, **D      |                       |                                              |                                         |                                   |                                                                                                                  |  |
| Index vs GB average          |                         |                       | Population Count                             |                                         |                                   |                                                                                                                  |  |
| 20 min DT**                  | 20 min WT* 20           | 10 min WT*            | 20 min DT**                                  | 20 min WT*                              | 10 min WT*                        | Polaris Segment                                                                                                  |  |
|                              |                         |                       |                                              |                                         |                                   |                                                                                                                  |  |
| 27                           | 35                      | 39                    | 2,417                                        | 454                                     | 125                               | Young Adult - Showing I Care                                                                                     |  |
| 98                           | 107                     | 23                    | 9,119                                        | 1,440                                   | 77                                | Young Adult - Showing I'm Cool                                                                                   |  |
| 67                           | 103                     | 95                    | 21,293                                       | 4,744                                   | 1,075                             | Midlife - Young Kids                                                                                             |  |
| 129                          | 155                     | 172                   | 27,629                                       | 4,801                                   | 1,302                             | Midlife - Carefree                                                                                               |  |
| 137                          | 74                      | 94                    | 38,809                                       | 3,054                                   | 941                               | Mature                                                                                                           |  |
| 153                          | 87                      | 134                   | 2,240                                        | 184                                     | 69                                | Not Private Households                                                                                           |  |
|                              |                         |                       | 101,507                                      | 14,677                                  | 3,589                             | Total                                                                                                            |  |
|                              | 107<br>103<br>155<br>74 | 23<br>95<br>172<br>94 | 9,119<br>21,293<br>27,629<br>38,809<br>2,240 | 1,440<br>4,744<br>4,801<br>3,054<br>184 | 77<br>1,075<br>1,302<br>941<br>69 | Young Adult - Showing I'm Cool<br>Midlife - Young Kids<br>Midlife - Carefree<br>Mature<br>Not Private Households |  |