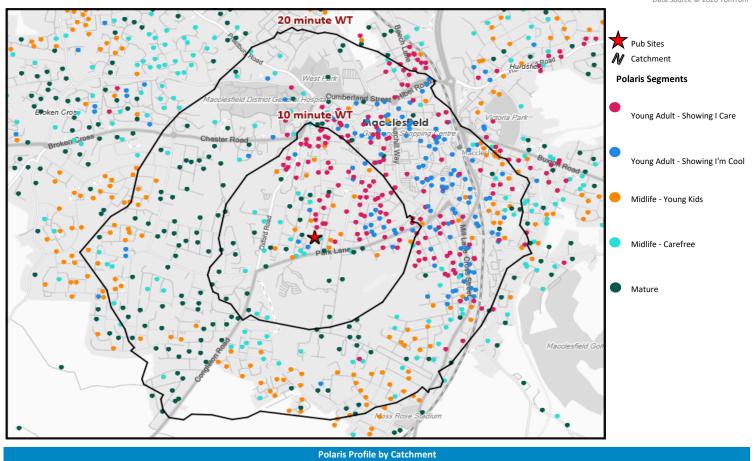

## **Polaris Summary - Bruce Arms Macclesfield**

© 2023 CACI Limited and all other applicable third party notices (Acorn) can be found at www.caci.co.uk/copyrightnotices.pdf Data Source © 2020 TomTom

|                                |            |               |             |            | *WT= Walktime  | e, **DT= Drivetime |
|--------------------------------|------------|---------------|-------------|------------|----------------|--------------------|
|                                | Р          | opulation Cou | nt          | Inc        | lex vs GB aver | age                |
| Polaris Segment                | 10 min WT* | 20 min WT*    | 20 min DT** | 10 min WT* | 20 min WT*     | 20 min DT**        |
|                                |            |               |             |            |                |                    |
| Young Adult - Showing I Care   | 2,134      | 4,320         | 6,511       | 488        | 260            | 69                 |
| Young Adult - Showing I'm Cool | 677        | 2,666         | 5,976       | 150        | 156            | 61                 |
| Midlife - Young Kids           | 628        | 3,487         | 18,566      | 41         | 60             | 56                 |
| Midlife - Carefree             | 612        | 2,687         | 20,476      | 59         | 69             | 92                 |
| Mature                         | 793        | 5,269         | 52,870      | 58         | 101            | 178                |
| Not Private Households         | 52         | 192           | 1,687       | 74         | 72             | 111                |
| Total                          | 4,896      | 18,621        | 106,086     |            |                |                    |
|                                |            |               |             |            |                |                    |

Polaris profile of people passing within 60m of the pub, these represent the potential customers walking past the door