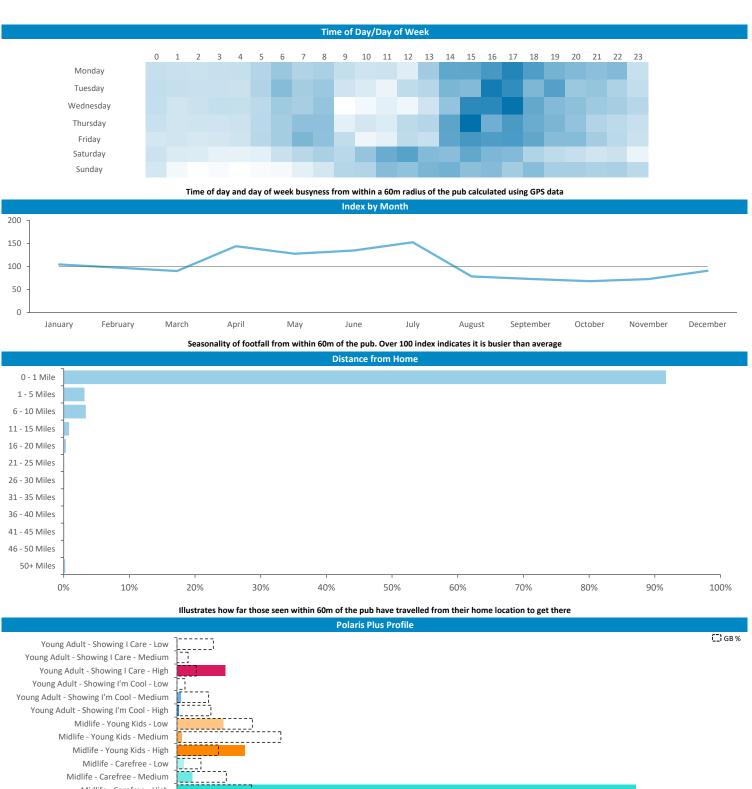

### **Mobile Data Summary - Bruce Arms Macclesfield**

© 2023 CACI Limited and all other applicable third party notices (©2022, Digital Envoy. All Rights Reserved) can be found at w

Midlife - Carefree - High Mature - Low - - -Mature - Medium ---! \_\_\_\_\_ Mature - High 10% 30% 60% 70% 80% 0% 20% 40% 50%

Polaris profile of people passing within 60m of the pub, these represent the potential customers walking past the door