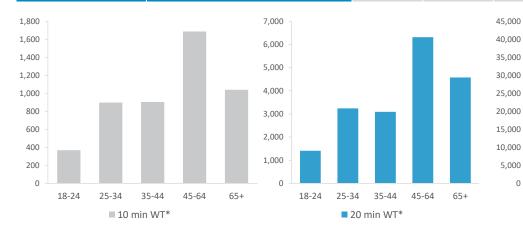

|                                           | Over GB Average                |            |                  |             |                     | *WT= Walktime         | e, **DT= Drivetime |
|-------------------------------------------|--------------------------------|------------|------------------|-------------|---------------------|-----------------------|--------------------|
|                                           | Around GB Average              | Cat        | chment Size (Cou | nts)        | inc                 | lex vs GB Aver        | age                |
|                                           | Under GB Average               | 10 min WT* | 20 min WT*       | 20 min DT** | 10 min WT*          | 20 min WT*            | 20 min DT**        |
|                                           |                                |            |                  |             |                     |                       |                    |
|                                           | Population                     | 6,068      | 23,136           | 131,891     | 115                 | 159                   | 35                 |
|                                           |                                |            |                  |             | Population & Adults | 18+ index is based or | n all pubs         |
|                                           | Adults 18+                     | 4,896      | 18,621           | 106,086     | 113                 | 104                   | 36                 |
|                                           | Competition Pubs               | 4          | 54               | 191         | 27                  | 169                   | 53                 |
|                                           | Adults 18+ per Competition Pub | 1,224      | 345              | 555         | 148                 | 42                    | 67                 |
|                                           | % Adults Likely to Drink       | 85.1%      | 83.6%            | 84.7%       | 103                 | 101                   | 103                |
|                                           |                                |            |                  |             |                     |                       |                    |
|                                           | Low                            | 2.0%       | 17.1%            | 12.4%       | 8                   | 67                    | 48                 |
| Affluence                                 | Medium                         | 31.5%      | 34.6%            | 28.0%       | 80                  | 88                    | 71                 |
|                                           | High                           | 65.4%      | 47.3%            | 58.0%       | 195                 | 141                   | 173                |
| *Affluence does not include Not Private H | ouseholds                      |            |                  |             |                     |                       |                    |
|                                           | 18-24                          | 369        | 1,405            | 6,946       | 75                  | 75                    | 65                 |
|                                           | 25-34                          | 897        | 3,238            | 12,789      | 111                 | 105                   | 73                 |
| Age Profile                               | 35-44                          | 904        | 3,089            | 15,007      | 116                 | 104                   | 88                 |
|                                           | 45-64                          | 1,687      | 6,313            | 38,542      | 109                 | 107                   | 114                |
|                                           | 65+                            | 1,039      | 4,576            | 32,802      | 90                  | 103                   | 130                |