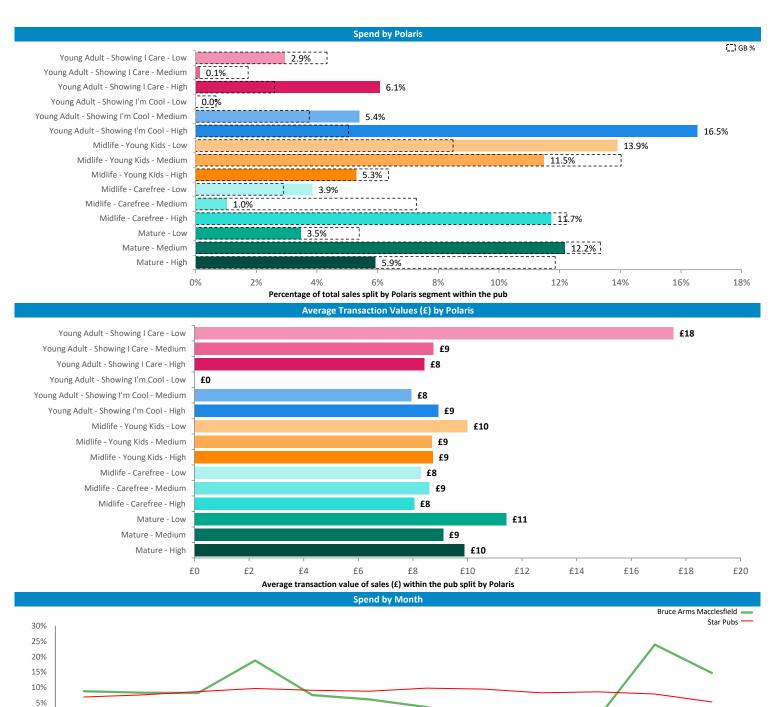

#### **Transactional Data Summary - Bruce Arms Macclesfield**

© 2023 CACI Limited and all other applicable third party notices (Reward Insight) can be found at www.caci.co.uk/copyrightnotices.pd

0%

Jan-22

Feb-22

Mar-22

Apr-22

May-22

Jun-22

Jul-22

Aug-22

Sep-22

Oct-22

Nov-22

Dec-22

### **Mobile Data Summary - Bruce Arms Macclesfield**

© 2023 CACI Limited and all other applicable third party notices (©2022, Digital Envoy. All Rights Reserved) can be found at w

Midlife - Carefree - High Mature - Low - - -Mature - Medium ---! \_\_\_\_\_ Mature - High 10% 30% 60% 70% 80% 0% 20% 40% 50%

Polaris profile of people passing within 60m of the pub, these represent the potential customers walking past the door