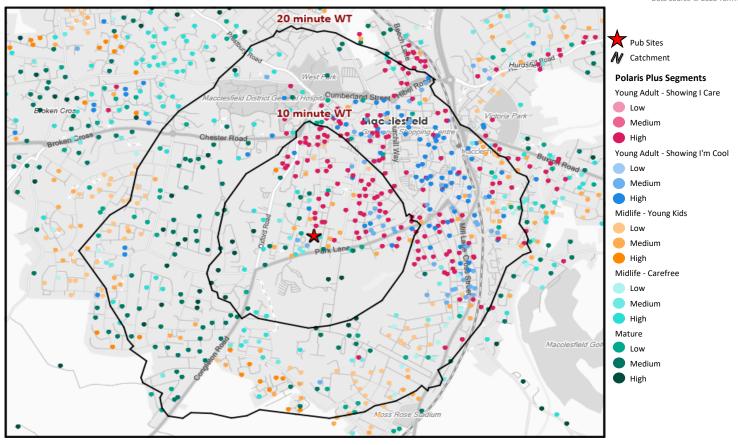

## **Polaris Summary - Bruce Arms Macclesfield**

© 2023 CACI Limited and all other applicable third party notices (Acorn) can be found at www.caci.co.uk/copyrightnotices.pdf Data Source © 2020 TomTom

| <b>D</b> I I DI     | D (11 1 | - · · · |
|---------------------|---------|---------|
| <b>Polaris Plus</b> |         |         |
|                     |         |         |

|                                |            |               |             |            | *WT= Walktime  | e, **DT= Drivetime |
|--------------------------------|------------|---------------|-------------|------------|----------------|--------------------|
|                                | P          | opulation Cou | nt          | Inc        | dex vs GB aver | age                |
| Polaris Plus Segment           | 10 min WT* | 20 min WT*    | 20 min DT** | 10 min WT* | 20 min WT*     | 20 min DT**        |
| Young Adult - Showing I Care   |            |               |             |            |                |                    |
| Low                            | 0          | 0             | 0           | 0          | 0              | 0                  |
| Medium                         | 0          | 0             | 0           | 0          | 0              | 0                  |
| High                           | 2,134      | 4,320         | 6,511       | 1,294      |                | 182                |
| Young Adult - Showing I'm Cool |            |               |             |            |                |                    |
|                                | 0          | 0             | 0           | 0          | 0              | 0                  |
| Medium                         | 427        | 1,218         | 2,251       | 236        |                | 57                 |
| High                           | 250        | 1,448         | 3,725       | 114        | 174            | 78                 |
| Midlife - Young Kids           |            |               |             |            |                |                    |
| Low                            | 44         | 1,571         | 4,889       | 8          | 76             | 41                 |
| Medium                         | 567        | 1,681         | 9,042       | 78         | 61             | 57                 |
| High                           | 17         | 235           | 4,635       | 6          | 23             | 81                 |
| Midlife - Carefree             |            |               |             |            |                |                    |
| Low                            | 0          | 471           | 2,045       | 0          | 74             | 57                 |
| Medium                         | 107        | 591           | 4,603       | 33         | 47             | 65                 |
| High                           | 505        | 1,625         | 13,828      | 94         | 80             | 119                |
| Mature                         |            |               |             |            |                |                    |
| Low                            | 54         | 1,140         | 6,242       | 19         | 103            | 99                 |
| Medium                         | 443        | 2,946         | 13,807      | 71         | 125            | 103                |
| High                           | 296        | 1,183         | 32,821      | 64         | 68             | 330                |
| Not Private Households         | 52         | 192           | 1,687       | 74         | 72             | 111                |
| Total                          | 4,896      | 18,621        | 106,086     |            |                |                    |