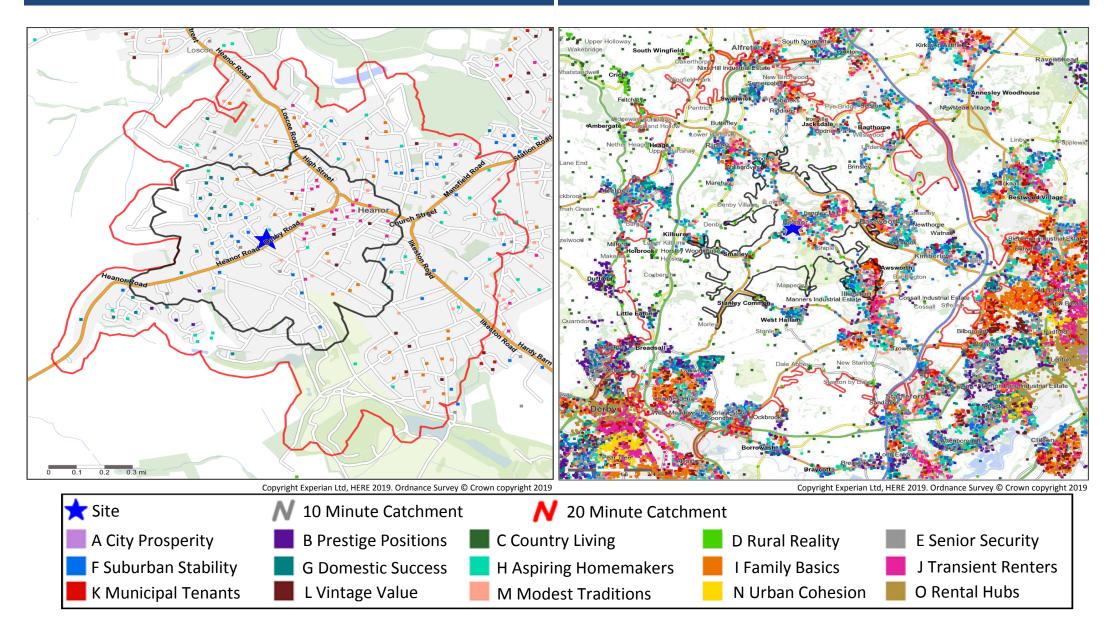

### **Catchment Mosaic Groups**

### **Mosaic Groups in 10 and 20 Minute WT Catchment Areas**

#### Mosaic Groups in 10 and 20 Minute DT Catchment Area