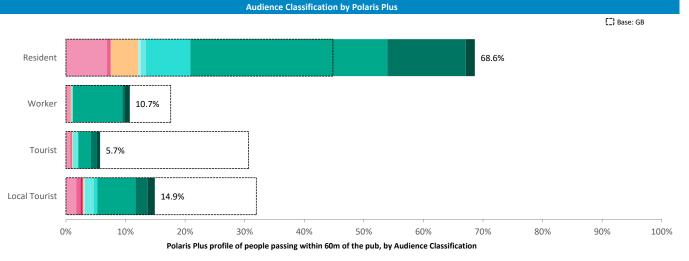

Polaris plus profile of people passing within 60m of the pub, these represent the potential customers walking past the door

Illustrates how far those seen within 60m of the pub have travelled from their home location to get there