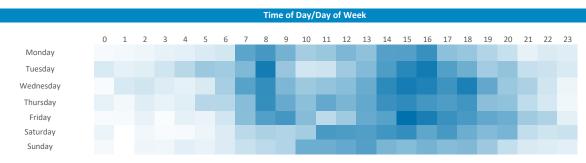

Time of day and day of week busyness from within a 60m radius of the pub calculated using GPS data

Seasonality of footfall from within 60m of the pub. Over 100 index indicates it is busier than average. Transactional: over 100 index indicates month's sales higher than month's GB average