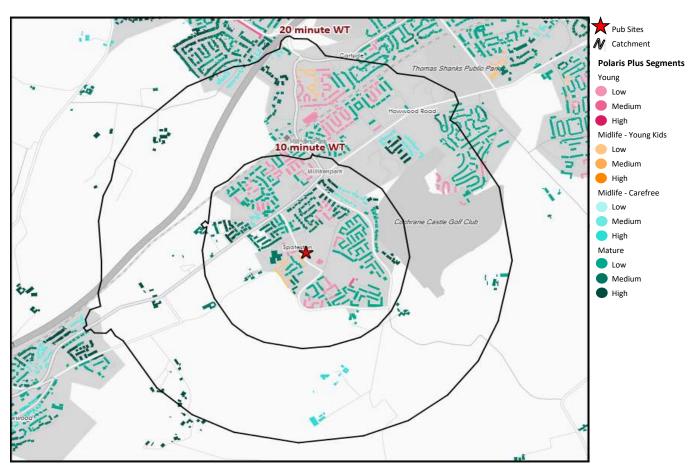

# Polaris Plus Summary - Spateston Inn Johnstone

© 2023 CACI Limited and all other applicable third party notices (Acorn) can be found at www.caci.co.uk/copyrightnotices.pdf
Datasource © 2023 TomTom, Contains Ordnance Survey data © Crown copyright and database right 2023

## Polaris Plus Profile by Catchment

\*WT= Walktime, \*\*DT= Drivetime

| WI- Walkeline,         |            |               |             |                     |            |             |  |
|------------------------|------------|---------------|-------------|---------------------|------------|-------------|--|
|                        | P          | opulation Cou | nt          | Index vs GB average |            |             |  |
| Polaris Plus Segment   | 10 min WT* | 20 min WT*    | 20 min DT** | 10 min WT*          | 20 min WT* | 20 min DT** |  |
| Young                  |            |               |             |                     |            |             |  |
| Low                    | 624        | 1,174         | 11,148      | 229                 | 260        | 55          |  |
| Medium                 | 41         | 41            | 14,329      | 13                  | 8          | 63          |  |
| High                   | 0          | 0             | 5,990       | 0                   | 0          | 43          |  |
| Midlife - Young Kids   |            |               |             |                     |            |             |  |
| Low                    | 102        | 180           | 1,833       | 67                  | 71         | 16          |  |
| Medium                 | 0          | 0             | 629         | 0                   | 0          | 7           |  |
| High                   | 0          | 0             | 19          | 0                   | 0          | 1           |  |
| Midlife - Carefree     |            |               |             |                     |            |             |  |
| Low                    | 0          | 0             | 2,952       | 0                   | 0          | 34          |  |
| Medium                 | 99         | 289           | 12,432      | 50                  | 88         | 83          |  |
| High                   | 0          | 0             | 4,263       | 0                   | 0          | 46          |  |
| Mature                 |            |               |             |                     |            |             |  |
| Low                    | 1,369      | 2,164         | 99,589      | 360                 | 343        | 348         |  |
| Medium                 | 478        | 560           | 27,831      | 110                 | 78         | 85          |  |
| High                   | 56         | 187           | 24,142      | 13                  | 27         | 77          |  |
| Not Private Households | 3          | 3             | 3,179       | 8                   | 5          | 116         |  |
| Total                  | 2,772      | 4,598         | 208,336     |                     |            |             |  |