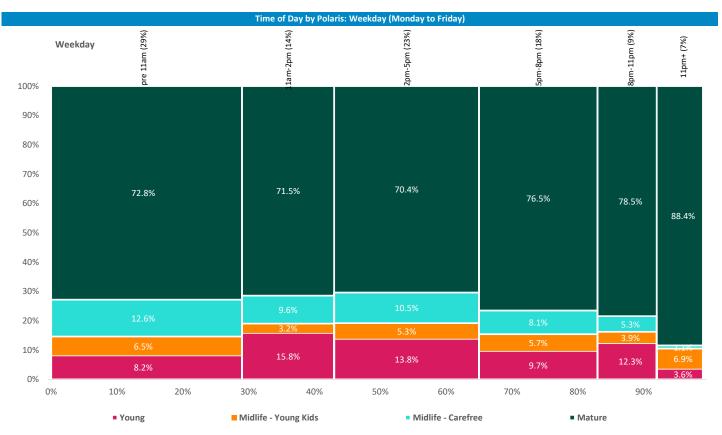

Time of day and day of week busyness from within a 60m radius of the pub calculated using GPS data

Seasonality of footfall from within 60m of the pub. Over 100 index indicates it is busier than average. Transactional: over 100 index indicates month's sales higher than month's GB average