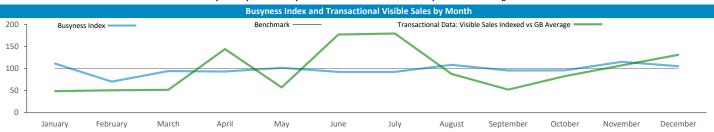

Time of day and day of week busyness from within a 60m radius of the pub calculated using GPS data

Seasonality of footfall from within 60m of the pub. Over 100 index indicates it is busier than average. Transactional: over 100 index indicates month's sales higher than month's GB average