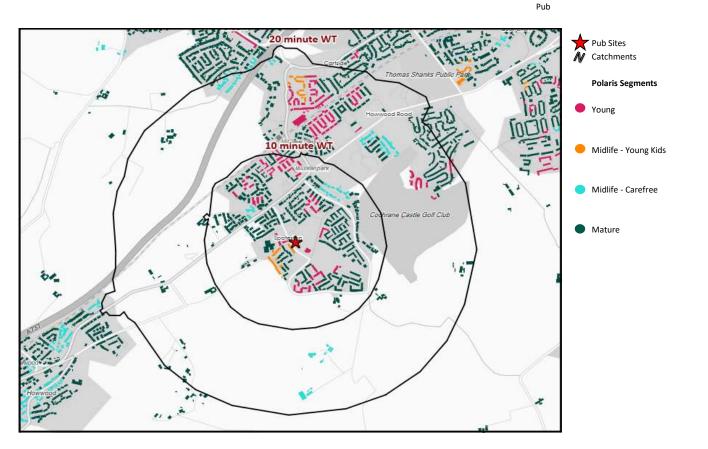

# Polaris Summary - Spateston Inn Johnstone

© 2023 CACI Limited and all other applicable third party notices (Acorn) can be found at www.caci.co.uk/copyrightnotices.pdf
Datasource © 2023 TomTom, Contains Ordnance Survey data © Crown copyright and database right 2023

## Polaris Profile by Catchment

| *WT= | Walktime. | **DT= | Drivetime |
|------|-----------|-------|-----------|
|      |           |       |           |

|                        | P          | opulation Cou | nt          | Index vs GB average |            |             |  |
|------------------------|------------|---------------|-------------|---------------------|------------|-------------|--|
| Polaris Segment        | 10 min WT* | 20 min WT*    | 20 min DT** | 10 min WT*          | 20 min WT* | 20 min DT** |  |
|                        |            |               |             |                     |            |             |  |
| Young                  | 665        | 1,215         | 31,467      | 87                  | 96         | 55          |  |
| Midlife - Young Kids   | 102        | 180           | 2,481       | 34                  | 36         | 11          |  |
| Midlife - Carefree     | 99         | 289           | 19,647      | 23                  | 40         | 60          |  |
| Mature                 | 1,903      | 2,911         | 151,562     | 155                 | 143        | 164         |  |
| Not Private Households | 3          | 3             | 3,179       | 8                   | 5          | 116         |  |
| Total                  | 2,772      | 4,598         | 208,336     |                     |            |             |  |