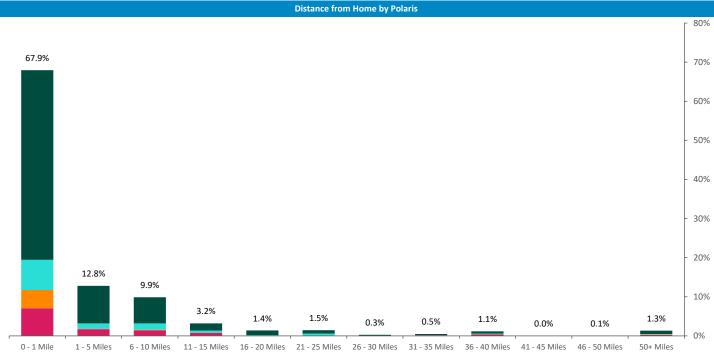

Illustrates how far those seen within 60m of the pub have travelled from their home location to get there  $\,$ 

Polaris plus profile of people passing within 60m of the pub, these represent the potential customers walking past the door

Illustrates how far those seen within 60m of the pub have travelled from their home location to get there