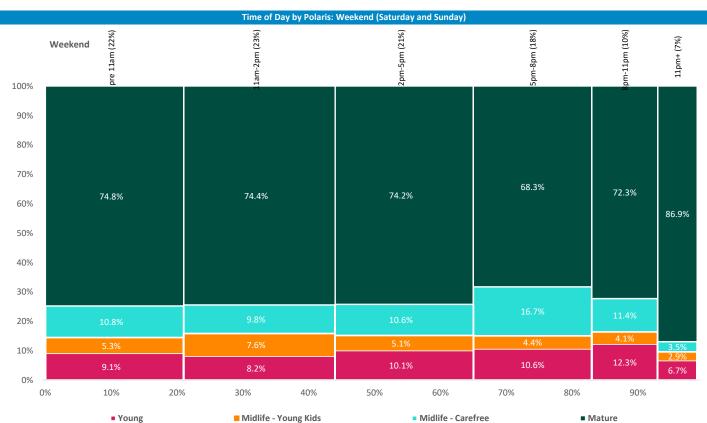

Time of day and day of week busyness from within a 60m radius of the pub calculated using GPS data

Seasonality of footfall from within 60m of the pub. Over 100 index indicates it is busier than average. Transactional: over 100 index indicates month's sales higher than month's GB average