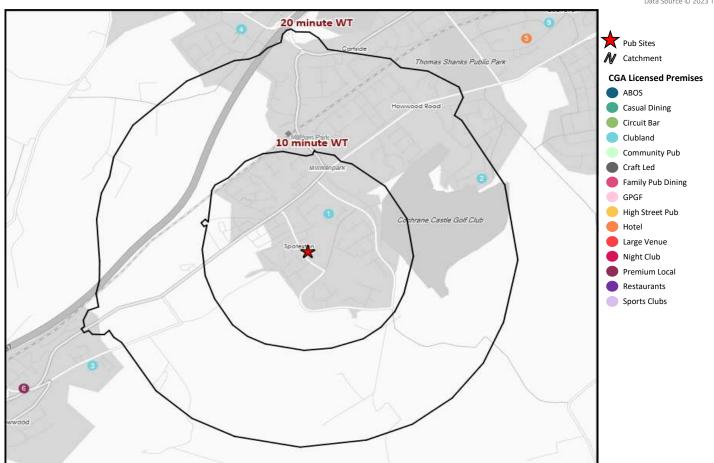

# CGA Summary - Spateston Inn Johnstone

© 2023 CACI Limited and all other applicable third party notices (CGA) can be found at www.caci.co.uk/copyrightnotices.pdf
Data Source © 2023 TomTom

| Nearest 20 Pubs |                                                                                  |                                                                                                                                                                                                                                                  |                                                                                                                                                                                                                                                                                                                                                                                           |  |  |  |
|-----------------|----------------------------------------------------------------------------------|--------------------------------------------------------------------------------------------------------------------------------------------------------------------------------------------------------------------------------------------------|-------------------------------------------------------------------------------------------------------------------------------------------------------------------------------------------------------------------------------------------------------------------------------------------------------------------------------------------------------------------------------------------|--|--|--|
| Postcode        | Operator                                                                         | Segment                                                                                                                                                                                                                                          | Distance (miles)                                                                                                                                                                                                                                                                                                                                                                          |  |  |  |
| PA 5 OSA        | Star Pubs & Bars                                                                 | Community Pub                                                                                                                                                                                                                                    | 0.0                                                                                                                                                                                                                                                                                                                                                                                       |  |  |  |
| PA 5 OSQ        | Independent Free                                                                 | Clubland                                                                                                                                                                                                                                         | 0.2                                                                                                                                                                                                                                                                                                                                                                                       |  |  |  |
| PA 5 0HF        | Independent Free                                                                 | Clubland                                                                                                                                                                                                                                         | 0.7                                                                                                                                                                                                                                                                                                                                                                                       |  |  |  |
| PA 9 1AJ        | Independent Free                                                                 | Clubland                                                                                                                                                                                                                                         | 0.9                                                                                                                                                                                                                                                                                                                                                                                       |  |  |  |
| PA10 2AS        | Independent Free                                                                 | Clubland                                                                                                                                                                                                                                         | 0.9                                                                                                                                                                                                                                                                                                                                                                                       |  |  |  |
| PA 5 8LS        | Manorview Hotels Ltd                                                             | Hotel                                                                                                                                                                                                                                            | 1.1                                                                                                                                                                                                                                                                                                                                                                                       |  |  |  |
| PA 9 1BQ        | Independent Free                                                                 | Premium Local                                                                                                                                                                                                                                    | 1.1                                                                                                                                                                                                                                                                                                                                                                                       |  |  |  |
| PA10 2ET        | Star Pubs & Bars                                                                 | Premium Local                                                                                                                                                                                                                                    | 1.2                                                                                                                                                                                                                                                                                                                                                                                       |  |  |  |
| PA 5 8QY        | Admiral Taverns Ltd                                                              | High Street Pub                                                                                                                                                                                                                                  | 1.2                                                                                                                                                                                                                                                                                                                                                                                       |  |  |  |
| PA 5 8LR        | Independent Free                                                                 | Clubland                                                                                                                                                                                                                                         | 1.2                                                                                                                                                                                                                                                                                                                                                                                       |  |  |  |
|                 | PA 5 0SA PA 5 0SQ PA 5 0HF PA 9 1AJ PA10 2AS PA 5 8LS PA 9 1BQ PA10 2ET PA 5 8QY | PA 5 0SA Star Pubs & Bars PA 5 0SQ Independent Free PA 5 0HF Independent Free PA 9 1AJ Independent Free PA10 2AS Independent Free PA 5 8LS Manorview Hotels Ltd PA 9 1BQ Independent Free PA10 2ET Star Pubs & Bars PA 5 8QY Admiral Taverns Ltd | Postcode Operator Segment  PA 5 0SA Star Pubs & Bars Community Pub  PA 5 0SQ Independent Free Clubland  PA 5 0HF Independent Free Clubland  PA 9 1AJ Independent Free Clubland  PA 10 2AS Independent Free Clubland  PA 5 8LS Manorview Hotels Ltd Hotel  PA 9 1BQ Independent Free Premium Local  PA 10 2ET Star Pubs & Bars Premium Local  PA 5 8QY Admiral Taverns Ltd High Street Pub |  |  |  |