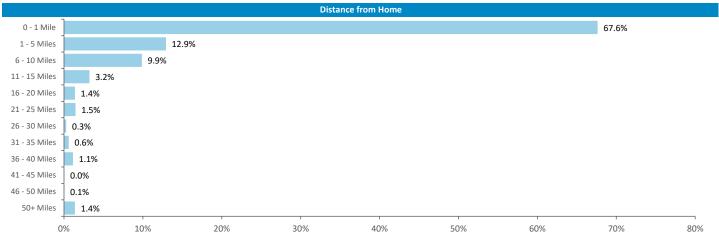

Illustrates how far those seen within 60m of the pub have travelled from their home location to get there  $\,$ 

Polaris plus profile of people passing within 60m of the pub, these represent the potential customers walking past the door

Illustrates how far those seen within 60m of the pub have travelled from their home location to get there