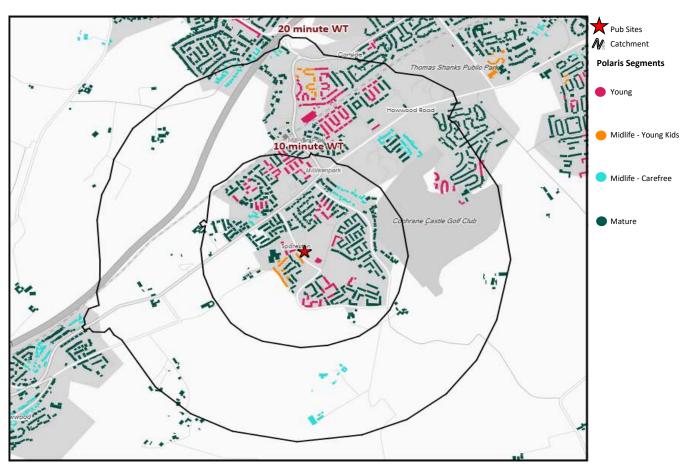

# Polaris Summary - Spateston Inn Johnstone

© 2023 CACI Limited and all other applicable third party notices (Acorn) can be found at www.caci.co.uk/copyrightnotices.pdf
Datasource © 2023 TomTom, Contains Ordnance Survey data © Crown copyright and database right 2023

## Polaris Profile by Catchment

| *WT= | Walktime. | **DT= | Drivetime |
|------|-----------|-------|-----------|
|      |           |       |           |

|                        | P          | opulation Cou | nt          | Index vs GB average |            |             |  |
|------------------------|------------|---------------|-------------|---------------------|------------|-------------|--|
| Polaris Segment        | 10 min WT* | 20 min WT*    | 20 min DT** | 10 min WT*          | 20 min WT* | 20 min DT** |  |
|                        |            |               |             |                     |            |             |  |
| Young                  | 665        | 1,215         | 31,467      | 87                  | 96         | 55          |  |
| Midlife - Young Kids   | 102        | 180           | 2,481       | 34                  | 36         | 11          |  |
| Midlife - Carefree     | 99         | 289           | 19,647      | 23                  | 40         | 60          |  |
| Mature                 | 1,903      | 2,911         | 151,562     | 155                 | 143        | 164         |  |
| Not Private Households | 3          | 3             | 3,179       | 8                   | 5          | 116         |  |
| Total                  | 2,772      | 4,598         | 208,336     |                     |            |             |  |