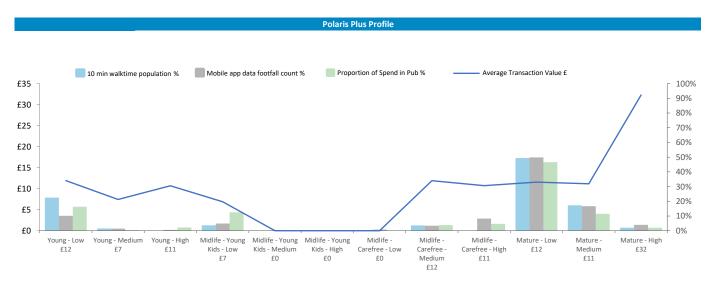

Polaris plus profile of people passing within 60m of the pub, these represent the potential customers walking past the door

Illustrates how far those seen within 60m of the pub have travelled from their home location to get there