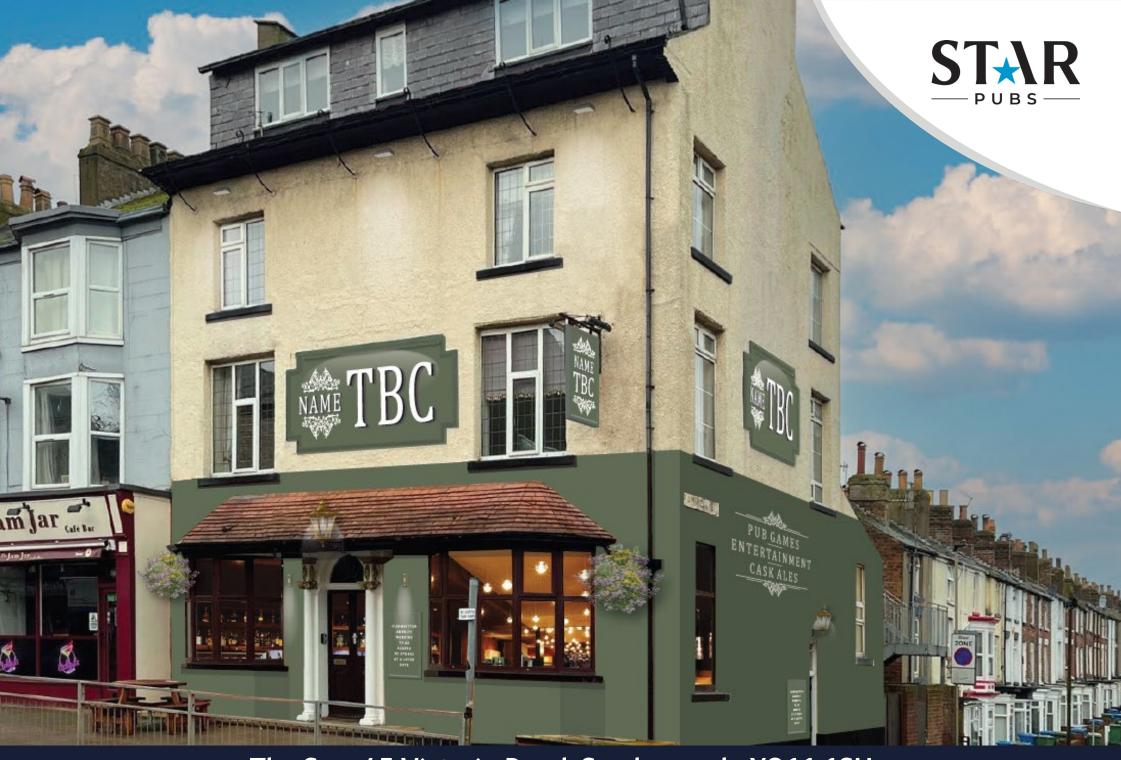

The Spa, 45 Victoria Road, Scarborough, YO11 1SH

# Why Invest?

Exciting Opportunity: The Spa Pub Refurbishment!

We're investing in a complete refurbishment of The Spa pub in Scarborough, with brand-new finishes both inside and out. Situated in a vibrant part of town, it's perfectly placed to attract both locals and tourists. With a focus on sports, entertainment, and a welcoming community feel, this pub is set to become a local favourite.

# Elevate Your Investment: Witness the Transformation

We're seeking an experienced licensee who understands the area and can make the most of this refreshed venue. With strong footfall and a straightforward drinks menu, this is a fantastic opportunity to manage a pub that will stand out from the competition.

## **External Refurbishment**

### Signage and external works

- Full ground floor external refurbishment.
- New external signage scheme.

The Spa, 45 Victoria Road, Scarborough, YO11 1SH