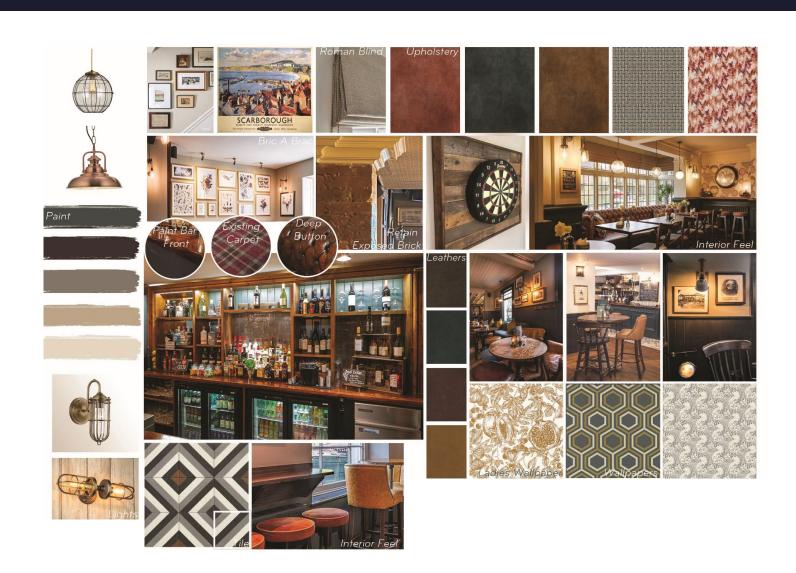

# **Internal Mood Board**

### Floor Plans & Finishes

- Full internal redecoration, including feature wallpapers and dado-height tongue-and-groove panelling.
- Cut back existing stage to rear area and add balustrading; removal of stage from Games Room.
- 50% new lighting fittings to existing and some new positions.
- New loose and fixed furniture, reupholster existing loose and fixed; cut back existing fixed seating to Games Room; new roman blinds, and additional bric-a-brac.
- New flooring, including new tiles and vinyl. Existing timber to be stripped, stained, and polished.
- New sockets to new TV and AWP positions.
- Service CCTV and intruder alarm.
- New darts surround with board, halo light, scorers, etc.
- Adapt pipes to allow for a smaller radiator in the Games Room.
- New screens and drink shelves within the scheme.