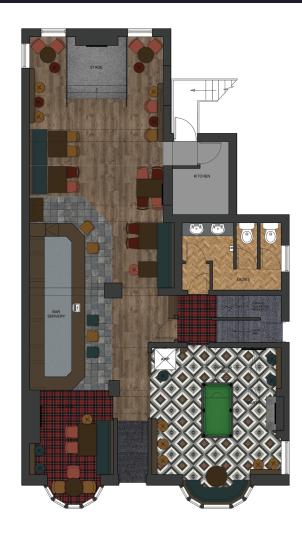

# Rendered Floor Plan

GROUND FLOOR

### Floor Plans & Finishes

- Full internal redecoration, including feature wallpapers and dado-height tongue-and-groove panelling.
- Cut back existing stage to rear area and add balustrading; removal of stage from Games Room.
- 50% new lighting fittings to existing and some new positions.
- New loose and fixed furniture, reupholster existing loose and fixed; cut back existing fixed seating to Games Room; new roman blinds, and additional bric-a-brac.
- New flooring, including new tiles and vinyl. Existing timber to be stripped, stained, and polished.
- New sockets to new TV and AWP positions.
- Service CCTV and intruder alarm.
- New darts surround with board, halo light, scorers, etc.
- Adapt pipes to allow for a smaller radiator in the Games Room.
- New screens and drink shelves within the scheme.