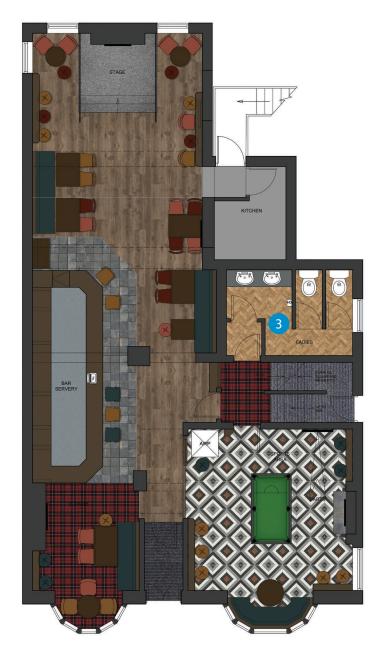

# Rendered Floor Plan

GROUND FLOOR

### Ladies & Gents Toilets:

#### Ladies:

- Full decorations with feature wallpaper to back of cubicles.
- New timber-effect vinyl flooring.
- Replace vanity unit top; reuse sinks and taps.
- Retain existing lighting.

#### **Gents:**

- Complete decorations.
- New vinyl flooring.