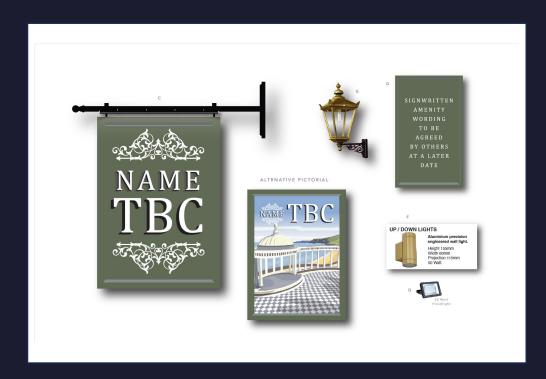

# **Internal Mood Board**

### Signage and external works

- Full ground floor external refurbishment.
- New external signage scheme.

The Spa, 45 Victoria Road, Scarborough, YO11 1SH