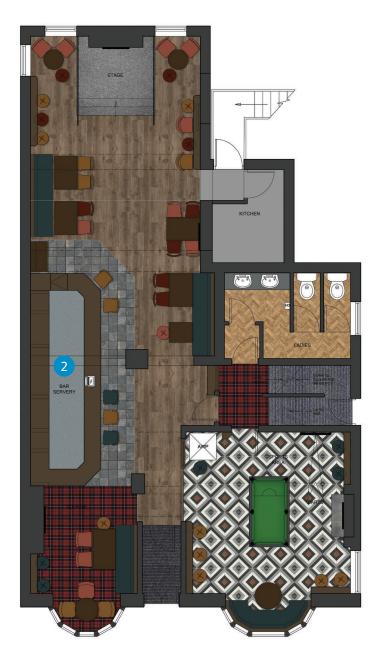

# Rendered Floor Plan

GROUND FLOOR

### Floor Plans & Finishes

- Full internal redecoration, including feature wallpapers and dado-height tongue-and-groove panelling.
- Cut back existing stage to rear area and add balustrading; removal of stage from Games Room.
- 50% new lighting fittings to existing and some new positions.
- New loose and fixed furniture, reupholster existing loose and fixed; cut back existing fixed seating to Games Room; new roman blinds, and additional bric-a-brac.
- New flooring, including new tiles and vinyl. Existing timber to be stripped, stained, and polished.
- New sockets to new TV and AWP positions.
- Service CCTV and intruder alarm.
- New darts surround with board, halo light, scorers, etc.
- Adapt pipes to allow for a smaller radiator in the Games Room.
- New screens and drink shelves within the scheme.

### Floor Plans & Finishes

- Retain glass wash and sinks.
- Freshen backfitting.
- New tiling behind coffee station.
- Glitter sections to be removed and replaced with chalkboards.
- Retain lighting and re-lamp coloured spotlights and downlights.
- Retain till position, remove/cut down shroud.
- Retain 2 double coolers and add 1 single cooler.
- Decorate bar frontage.