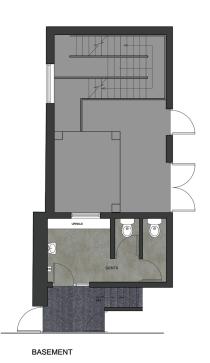

s on sports entertainment makes it an ideal spot for catching a game with a good pint in hand.

#### **Community Groups and Regulars:**

• Residents looking for a cosy, familiar place to gather regularly. With its community feel and new finishes, the pub will become a go-to spot for relaxed meetups and casual outings.

# **About the Opportunity**





### **The Offer**

#### **Drinks:**

• Full range of beers and ciders, low and no alcohol options such as Heineken 0.0, alongside quality wine, spirits and soft drinks.

#### Coffee:

• A great coffee offering can be put in place, ensuring a satisfying brew every time.

#### **Events:**

• Offer a lively rhythm of the week every week with live entertainment and a full sports package.

# **Internal Mood Board**





# Rendered Floor Plan







GROUND FLOOR

### Floor Plans & Finishes



- Full internal redecoration, including feature wallpapers and dado-height tongue-and-groove panelling.
- Cut back existing stage to rear area and add balustrading; removal of stage from Games Room.
- 50% new lighting fittings to existing and some new positions.
- New loose and fixed furniture, reupholster existing loose and fixed; cut back existing fixed seating to Games Room; new roman blinds, and additional bric-a-brac.
- New flooring, including new tiles and vinyl. Existing timber to be stripped, stained, and polished.
- New sockets to new TV and AWP positions.
- Service CCTV and intruder alarm.
- New darts surround with board, halo light, scorers, etc.
- Adapt pipes to allow for a smaller radiator in the Games Room.
- New screens and drink