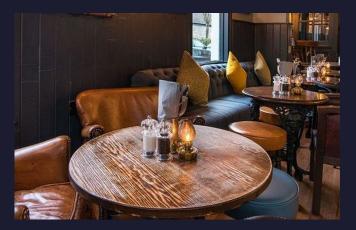

# **Internal Mood Board**

### Floor Plans & Finishes

- Full internal redecoration, including feature wallpapers and dado-height tongue-and-groove panelling.
- Cut back existing stage to rear area and add balustrading; removal of stage from Games Room.
- 50% new lighting fittings to existing and some new positions.
- New loose and fixed furniture, reupholster existing loose and fixed; cut back existing fixed seating to Games Room; new roman blinds, and additional bric-a-brac.
- New flooring, including new tiles and vinyl. Existing timber to be stripped, stained, and polished.
- New sockets to new TV and AWP positions.
- Service CCTV and intruder alarm.
- New darts surround with board, halo light, scorers, etc.
- Adapt pipes to allow for a smaller radiator in the Games Room.
- New screens and drink shelves within the scheme.