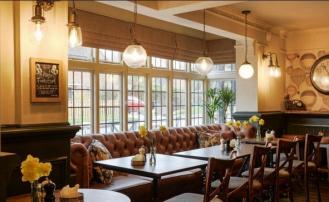

# **Internal Mood Board**

### Floor Plans & Finishes

- Full internal redecoration, including feature wallpapers and dado-height tongue-and-groove panelling.
- Cut back existing stage to rear area and add balustrading; removal of stage from Games Room.
- 50% new lighting fittings to existing and some new positions.
- New loose and fixed furniture, reupholster existing loose and fixed; cut back existing fixed seating to Games Room; new roman blinds, and additional bric-a-brac.
- New flooring, including new tiles and vinyl. Existing timber to be stripped, stained, and polished.
- New sockets to new TV and AWP positions.
- Service CCTV and intruder alarm.
- New darts surround with board, halo light, scorers, etc.
- Adapt pipes to allow for a smaller radiator in the Games Room.
- New screens and drink shelves within the scheme.