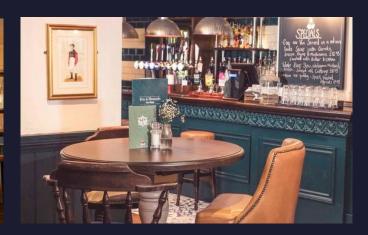

# **Internal Mood Board**

### Floor Plans & Finishes

- Retain glass wash and sinks.
- Freshen backfitting.
- New tiling behind coffee station.
- Glitter sections to be removed and replaced with chalkboards.
- Retain lighting and re-lamp coloured spotlights and downlights.
- Retain till position, remove/cut down shroud.
- Retain 2 double coolers and add 1 single cooler.
- Decorate bar frontage.