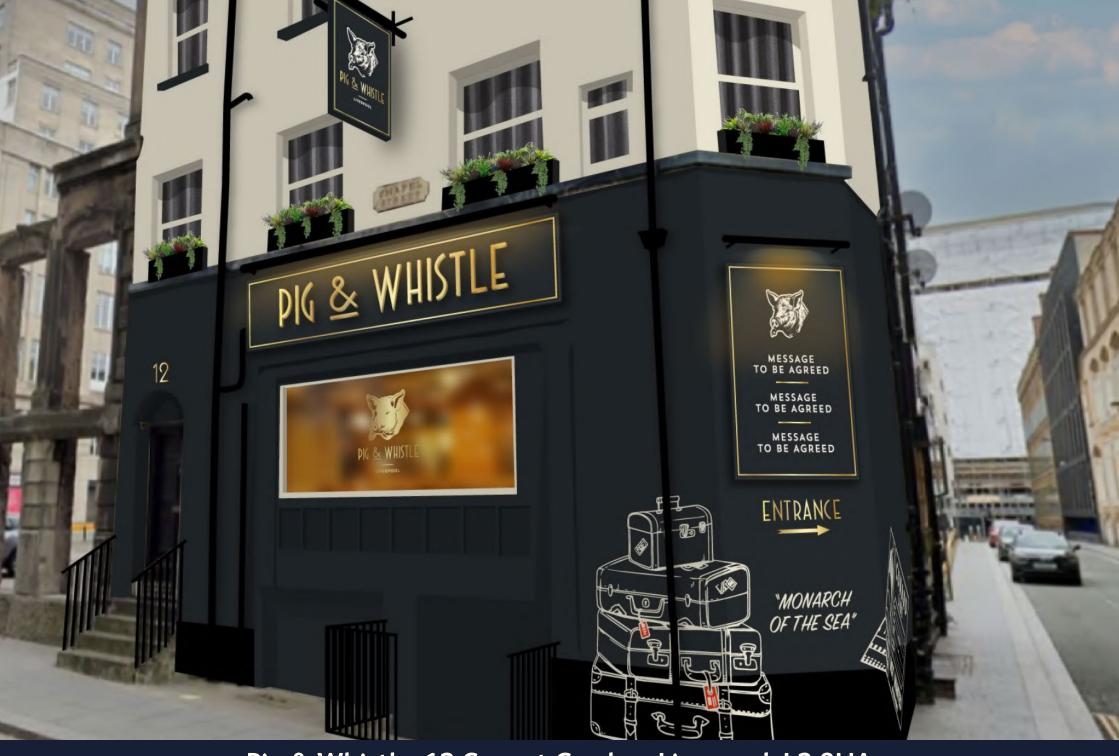

### **External Refurbishment**

### Signage and external works:

• Full external decoration and installation of new signage scheme.

Pig & Whistle, 12 Covent Garden, Liverpool, L2 8UA