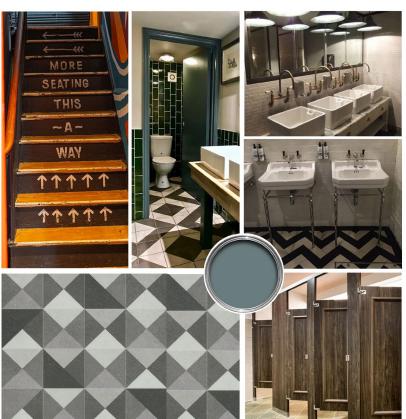

making the pub a perfect place to socialise, celebrate, or unwind.

## **About the Opportunity**





#### The Offer

#### **Drinks:**

• The pub will offer a wide range of premium drinks, including lagers, ciders, spirits, wines, some cocktails along with a great range of soft drinks and low & no options. This variety caters to everyone, ensuring the pub appeals to a broad audience.

#### Food:

 As there is no catering kitchen on site, the pub will offer a straightforward snack selection from the bar.

#### **Events:**

• The pub will offer live sports, karaoke and quizzes, as well as hosting entertainment catered to customer demand. These events will create a vibrant atmosphere and will drive a healthy rhythm of the week.

## **Internal Mood Board**





## **External Mood Board**







## Rendered Floor Plan





### Floor Plans & Finishes

#### **First Floor Works:**

- General Trade Area:
  - Full redecoration throughout.
  - Clad bar front with metro tiles.
  - Sand and stain existing bar top to medium oak.
  - Replace granite back bar top with ash-stained medium oak.
  - Install new upper back bar fitting with mirrors and bottle display.
  - Retain and refinish existing stair timber.
  - Install new carpet to the stairs/corridor.
- 2 Seating Areas:
  - Install new mid-height fixed seating with reclaimed timber base.
  - Lay new vinyl flooring.
  - Redecorate timber surround and replace tiles.
  - Add a new bookshelf with bric-a-brac supplied by a specialist.
- 3 Ladies Toilets:
  - Complete refurbishment with new sanitaryware, tiling, flooring, mirrors, and accesso