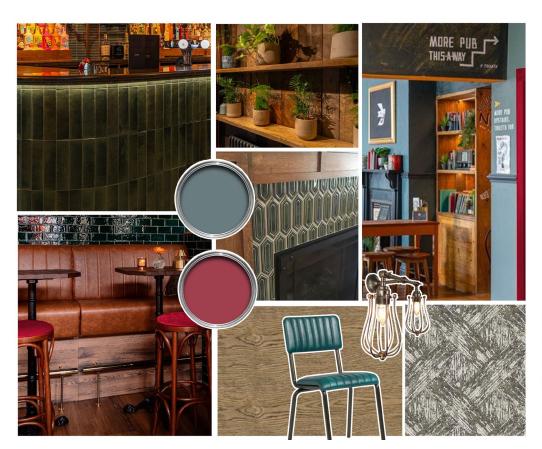

, making the pub a perfect place to socialise, celebrate, or unwind.

## **About the Opportunity**





#### The Offer

#### **Drinks:**

• The pub will offer a wide range of premium drinks, including lagers, ciders, spirits, wines, some cocktails along with a great range of soft drinks and low & no options. This variety caters to everyone, ensuring the pub appeals to a broad audience.

#### Food:

 As there is no catering kitchen on site, the pub will offer a straightforward snack selection from the bar.

#### **Events:**

• The pub will offer live sports, karaoke and quizzes, as well as hosting entertainment catered to customer demand. These events will create a vibrant atmosphere and will drive a healthy rhythm of the week.

## **Internal Mood Board**





## **External Mood Board**







## Rendered Floor Plan





### Floor Plans & Finishes

#### **First Floor Works:**

- General Trade Area:
  - Full redecoration throughout.
  - Clad bar front with metro tiles.
  - Sand and stain existing bar top to medium oak.
  - Replace granite back bar top with ash-stained medium oak.
  - Install new upper back bar fitting with mirrors and bottle display.
  - Retain and refinish existing stair timber.
  - Install new carpet to the stairs/corridor.
- 2 Seating Areas:
  - Install new mid-height fixed seating with reclaimed timber base.
  - Lay new vinyl flooring.
  - Redecorate timber surround and replace tiles.
  - Add a new bookshelf with bric-a-brac supplied by a specialist.
- 3 Ladies Toilets:
  - Complete refurbishment with new sanitaryware, tiling, flooring, mirrors, and acces