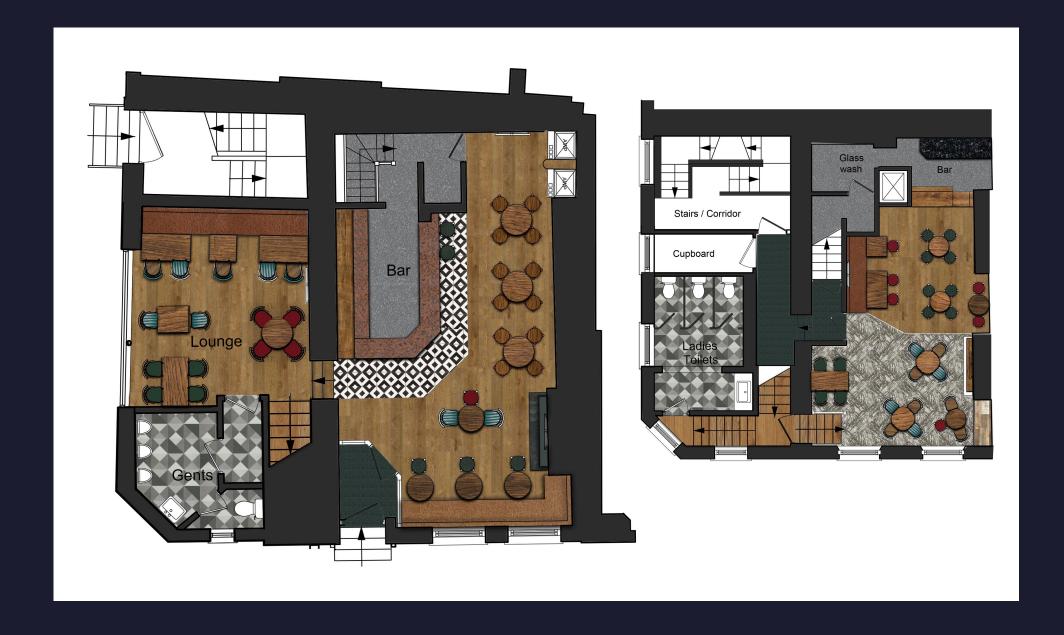

ce to socialise, celebrate, or unwind.

## **About the Opportunity**





#### The Offer

#### **Drinks:**

• The pub will offer a wide range of premium drinks, including lagers, ciders, spirits, wines, some cocktails along with a great range of soft drinks and low & no options. This variety caters to everyone, ensuring the pub appeals to a broad audience.

#### Food:

 As there is no catering kitchen on site, the pub will offer a straightforward snack selection from the bar.

#### **Events:**

• The pub will offer live sports, karaoke and quizzes, as well as hosting entertainment catered to customer demand. These events will create a vibrant atmosphere and will drive a healthy rhythm of the week.

## **Internal Mood Board**





## **External Mood Board**







## Rendered Floor Plan





### Floor Plans & Finishes

#### **First Floor Works:**

- General Trade Area:
  - Full redecoration throughout.
  - Clad bar front with metro tiles.
  - Sand and stain existing bar top to medium oak.
  - Replace granite back bar top with ash-stained medium oak.
  - Install new upper back bar fitting with mirrors and bottle display.
  - Retain and refinish existing stair timber.
  - Install new carpet to the stairs/corridor.
- 2 Seating Areas:
  - Install new mid-height fixed seating with reclaimed timber base.
  - Lay new vinyl flooring.
  - Redecorate timber surround and replace tiles.
  - Add a new bookshelf with bric-a-brac supplied by a specialist.
- 3 Ladies Toilets:
  - Complete refurbishment with new sanitaryware, tiling, flooring, mirrors, and accessories.
  - Install new cubicl