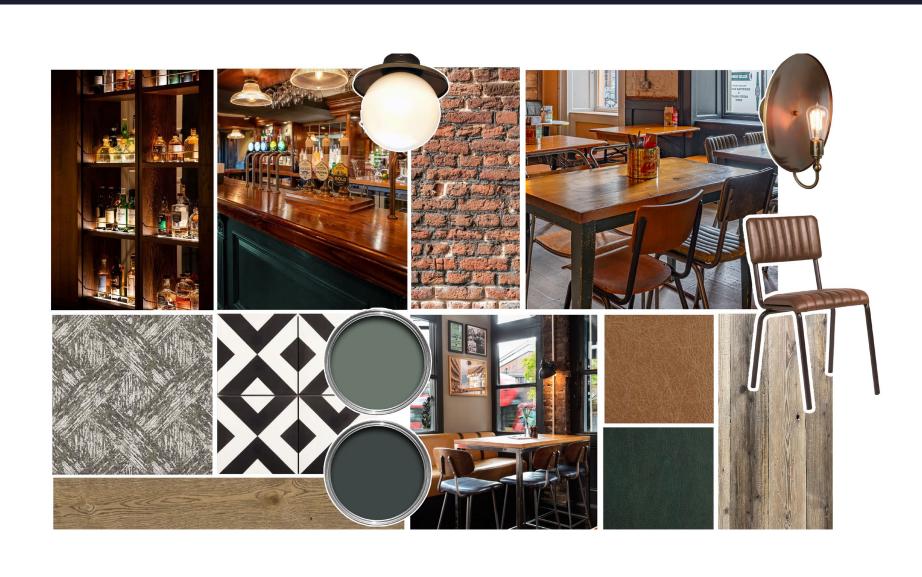

inment, karaoke, and live sports, making the pub a perfect place to socialise, celebrate, or unwind.

## **About the Opportunity**





#### The Offer

#### **Drinks:**

• The pub will offer a wide range of premium drinks, including lagers, ciders, spirits, wines, some cocktails along with a great range of soft drinks and low & no options. This variety caters to everyone, ensuring the pub appeals to a broad audience.

#### Food:

 As there is no catering kitchen on site, the pub will offer a straightforward snack selection from the bar.

#### **Events:**

• The pub will offer live sports, karaoke and quizzes, as well as hosting entertainment catered to customer demand. These events will create a vibrant atmosphere and will drive a healthy rhythm of the week.

## **Internal Mood Board**





## **External Mood Board**







## Rendered Floor Plan





### Floor Plans & Finishes

#### **First Floor Works:**

- General Trade Area:
  - Full redecoration throughout.
  - Clad bar front with metro tiles.
  - Sand and stain existing bar top to medium oak.
  - Replace granite back bar top with ash-stained medium oak.
  - Install new upper back bar fitting with mirrors and bottle display.
  - Retain and refinish existing stair timber.
  - Install new carpet to the stairs/corridor.
- 2 Seating Areas:
  - Install new mid-height fixed seating with reclaimed timber base.
  - Lay new vinyl flooring.
  - Redecorate timber surround and replace tiles.
  - Add a new bookshelf with bric-a-brac supplied by a specialist.
- 3 Ladies Toilets:
  - Complete refurbishment with new sanitaryware, tili