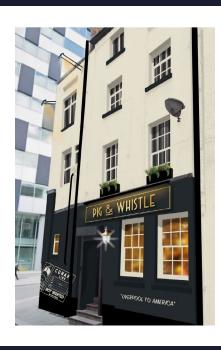

### **External Refurbishment**

### Signage and external works:

• Full external decoration and installation of new signage scheme.

Pig & Whistle, 12 Covent Garden, Liverpool, L2 8UA