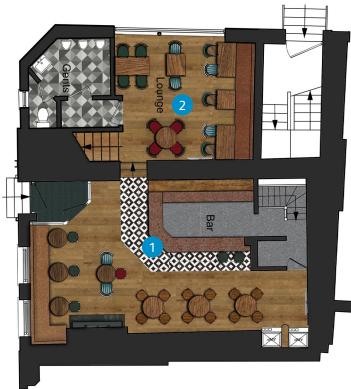

#### **First Floor Works:**

- General Trade Area:
  - Full redecoration throughout.
  - Clad bar front with metro tiles.
  - Sand and stain existing bar top to medium oak.
  - Replace granite back bar top with ash-stained medium oak.
  - Install new upper back bar fitting with mirrors and bottle display.
  - Retain and refinish existing stair timber.
  - Install new carpet to the stairs/corridor.
- 2 Seating Areas:
  - Install new mid-height fixed seating with reclaimed timber base.
  - Lay new vinyl flooring.
  - Redecorate timber surround and replace tiles.
  - Add a new bookshelf with bric-a-brac supplied by a specialist.
- 3 Ladies Toilets:
  - Complete refurbishment with new sanitaryware, tiling, flooring, mirrors, and accessories.
  - Install new cubicle systems and vanity unit with sit-on basin and wall-mounted taps.