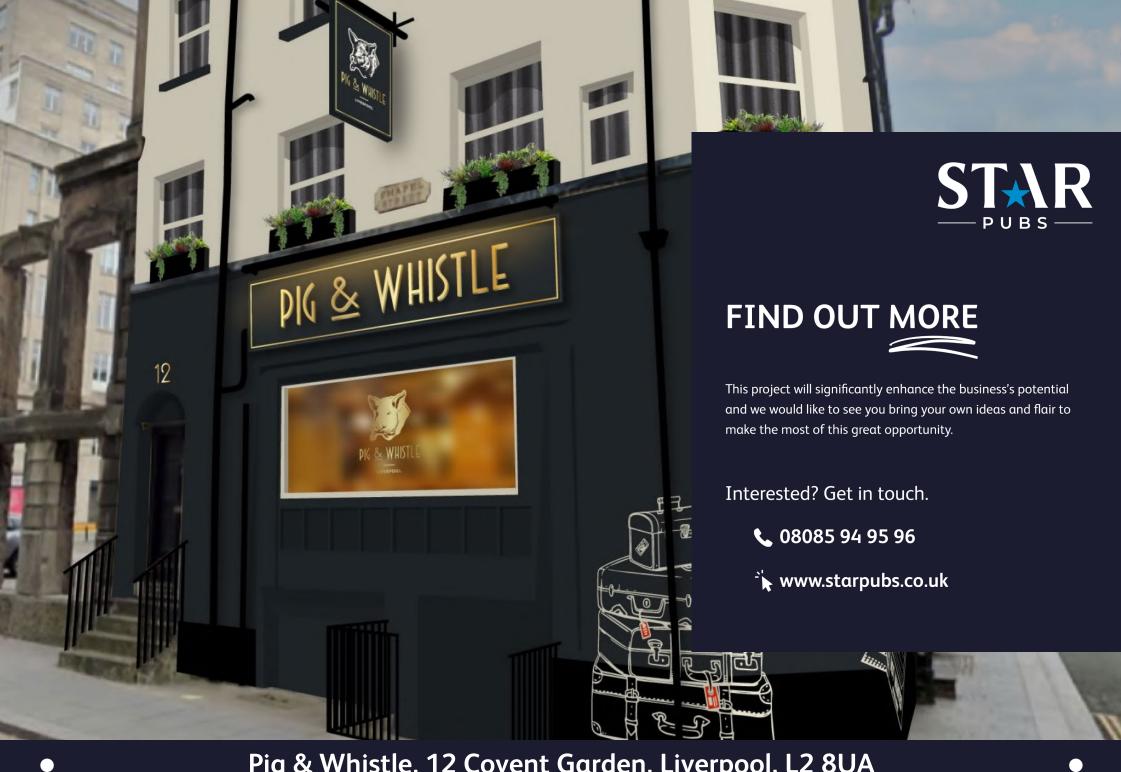

Pig & Whistle, 12 Covent Garden, Liverpool, L2 8UA

### **External Refurbishment**

### Signage and external works:

• Full external decoration and installation of new signage scheme.

Pig & Whistle, 12 Covent Garden, Liverpool, L2 8UA