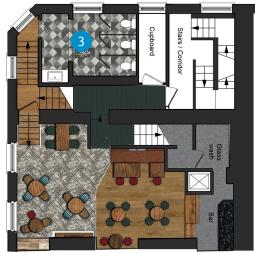

#### **First Floor Works:**

- General Trade Area:
  - Full redecoration throughout.
  - Clad bar front with metro tiles.
  - Sand and stain existing bar top to medium oak.
  - Replace granite back bar top with ash-stained medium oak.
  - Install new upper back bar fitting with mirrors and bottle display.
  - Retain and refinish existing stair timber.
  - Install new carpet to the stairs/corridor.
- 2 Seating Areas:
  - Install new mid-height fixed seating with reclaimed timber base.
  - Lay new vinyl flooring.
  - Redecorate timber surround and replace tiles.
  - Add a new bookshelf with bric-a-brac supplied by a specialist.
- 3 Ladies Toilets:
  - Complete refurbishment with new sanitaryware, tiling, flooring, mirrors, and accessories.
  - Install new cubicle systems and vanity unit with sit-on basin and wall-mounted taps.