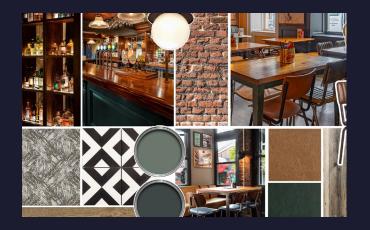

Pig & Whistle, 12 Covent Garden, Liverpool, L2 8UA

### **About the Opportunity**









# Why Invest?

Exciting Opportunity: The Pig & Whistle, Liverpool Pub Refurbishment!

Located in Liverpool's vibrant city centre, just steps from the new Liverpool Cruise Terminal and close to iconic landmarks like the Liver Building and the Cavern Club, The Pig & Whistle is primed for transformation. Following a full internal and external refurbishment, this high street pub will stand out in an area saturated with worn, male-dominated venues. Designed to appeal to a broader customer base, it will offer a fresh and welcoming space for all.

Elevate Your Investment: Witness the Transformation

With its prime location and modernised look, The Pig & Whistle will attract a diverse range of customers, from cruise passengers and day-trippers to weekend visitors and local workers. The revit