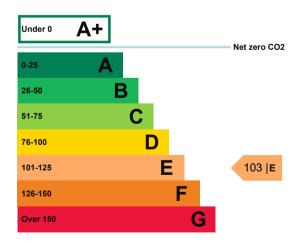

# **Energy efficiency rating for this property**

This property's current energy rating is E.

Properties are given a rating from A+ (most efficient) to G (least efficient).

Properties are also given a score. The larger the number, the more carbon dioxide (CO2) your property is likely to emit.

# Breakdown of this property's energy performance

| Grid Supplied Electricity       |
|---------------------------------|
| Heating and Natural Ventilation |
| 3                               |
| 197.3                           |
| 1073                            |
|                                 |