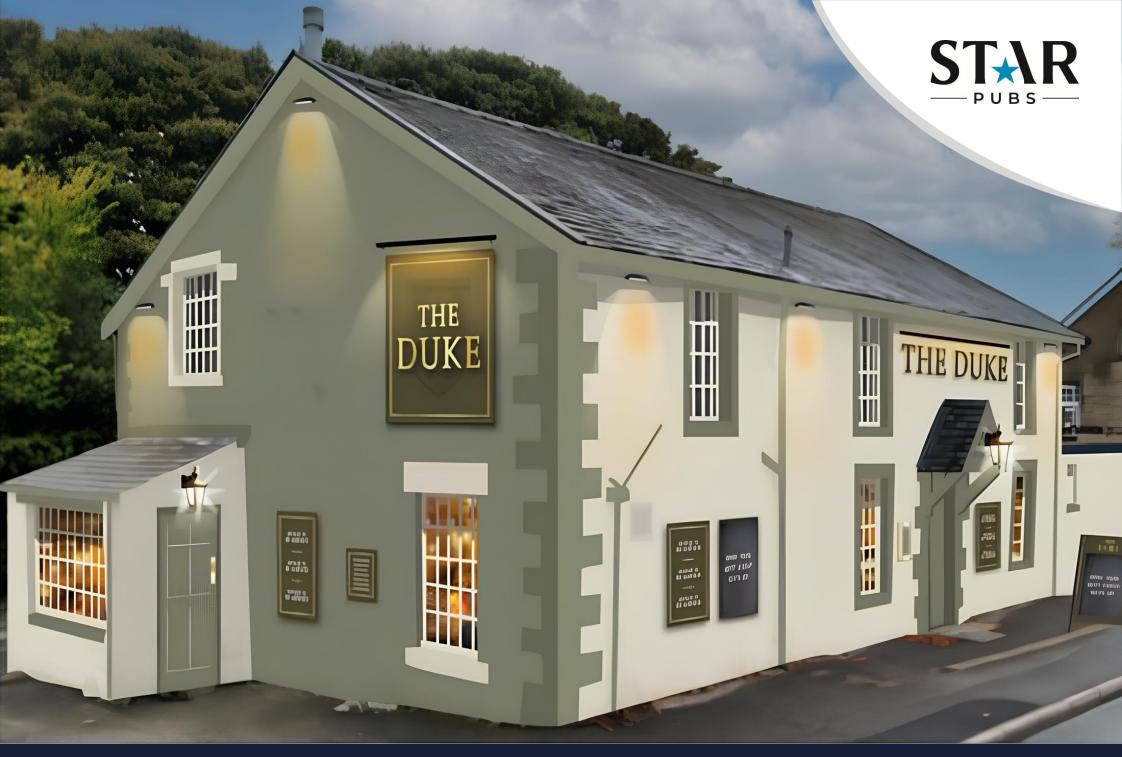

# Why Invest?

Exciting Opportunity: The Duke, Burbage Pub Refurbishment!

We're making a significant investment to bring The Duke Burbage back to life, transforming it into a welcoming, highquality local pub at the heart of the community. With a full refurbishment—including new furniture, a revamped bar, an upgraded kitchen, and fresh décor—this pub will be ready to serve superb home-cooked food and a great drinks selection. Outside, a refreshed beer garden, new signage, and seating areas will enhance the experience for both locals and visitors. **Elevate Your Investment: Witness the Transformation** 

# **External Mood Board**