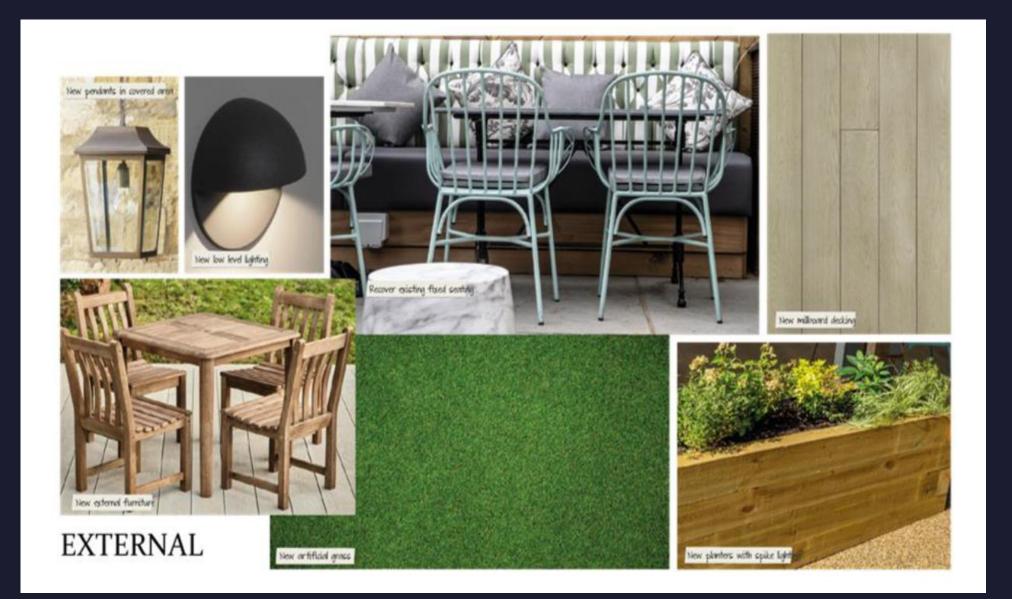

# **External Mood Board**

### Signage and external works:

- External repairs where required to windows, walls, and car park.
- New signage and lighting.
- External decorations.
- New millboard decking to the external seating area.
- New balustrade fencing.
- New artificial grass to beer garden.
- New benches & chairs.
- New planters.