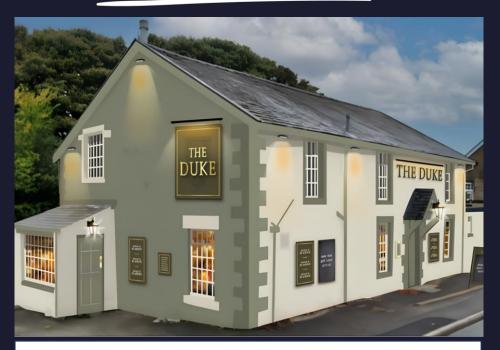

# **External Mood Board**

# **External Refurbishment**

### Signage and external works:

- External repairs where required to windows, walls, and car park.
- New signage and lighting.
- External decorations.
- New millboard decking to the external seating area.
- New balustrade fencing.
- New artificial grass to beer garden.
- New benches & chairs.
- New planters.