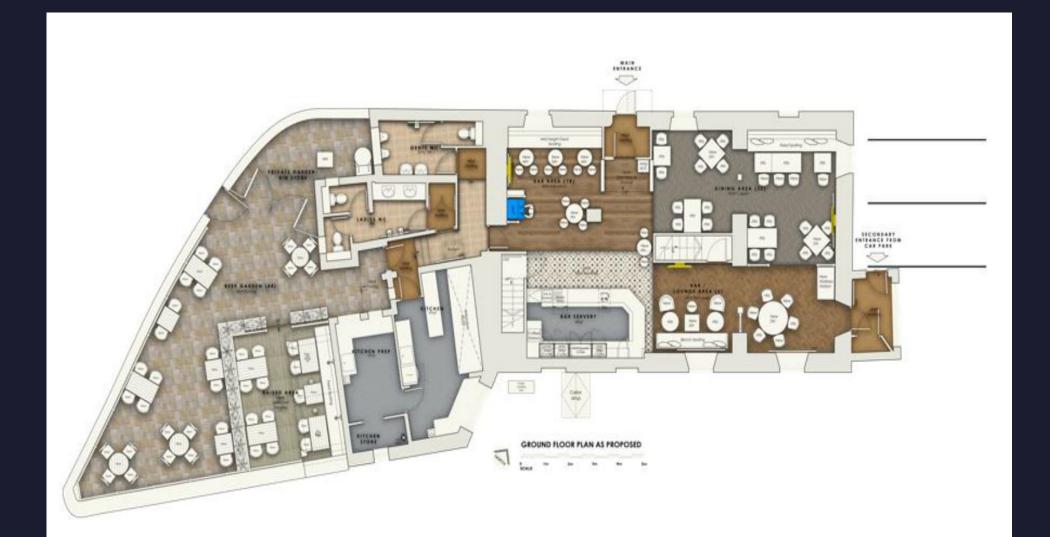

The Offer

#### Drinks:

• The Duke will offer a wide range of drinks, including premium lagers, ciders, spirits, wines, some cocktails along with a great range of soft drinks and low & no options. This variety caters to everyone, from regulars enjoying beers to visitors seeking a more premium experience, ensuring the pub appeals to a broad audience.

#### Food:

• A traditional menu of classic pub favourites will complement the drinks selection.

#### Coffee:

• Quality coffee can be offered, attracting to daytime visitors and nondrinkers, broadening the pub's appeal.

#### **Events**:

• The pub will offer live sports, live entertainment, quizzes, fund raising events and themed gatherings.

# Internal Mood Board





INTERNAL

# **External Mood Board**





# **Rendered Floor Plan**





# Floor Plans & Finishes

### 1 Trade Area:

- Full internal decs.
- New flooring throughout the trading area and entrance matting.
- Remove wine display and replace with T&G boarding.
- Reupholster fixed seating.
- Refurbish or replace loose furniture.
- Repairs to the altro flooring behind the bar.
- Sand and stain bar front / bar back and provide a new upper back bar fitting.
- New curtains and blinds.
- New light fittings.
- New bric-a-brac

### 2 Toilet:

- Retain & clean flooring in both toilets.
- Repairs to ceiling where required.
- New urinal pods in the gents toilets.
- New vanity unit, wash hand basins and tiling in ladies toilet.
- New entrance doors & hand dryers in both toilet.





# Floor Plans & Finishes

### **3** Kitchen:

• Full replacement of the existing kitchen in