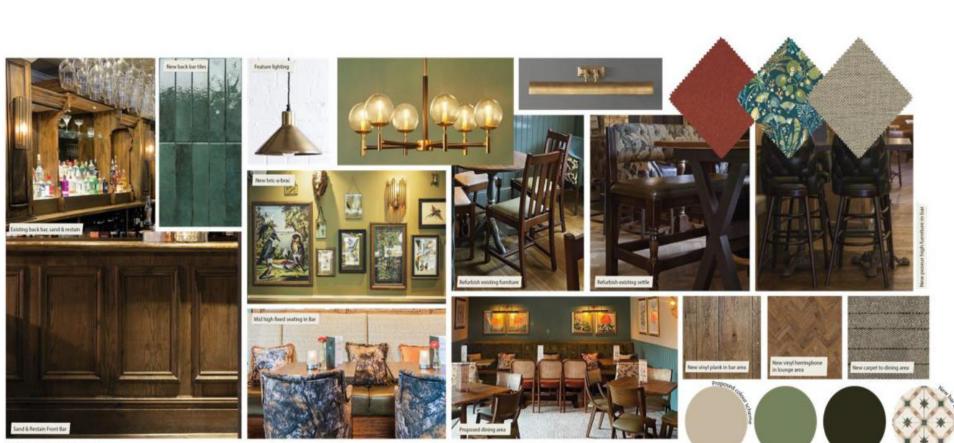

# Internal Mood Board

INTERNAL

### 1 Trade Area:

- Full internal decs.
- New flooring throughout the trading area and entrance matting.
- Remove wine display and replace with T&G boarding.
- Reupholster fixed seating.
- Refurbish or replace loose furniture.
- Repairs to the altro flooring behind the bar.
- Sand and stain bar front / bar back and provide a new upper back bar fitting.
- New curtains and blinds.
- New light fittings.
- New bric-a-brac

### 2 Toilet:

- Retain & clean flooring in both toilets.
- Repairs to ceiling where required.
- New urinal pods in the gents toilets.
- New vanity unit, wash hand basins and tiling in ladies toilet.
- New entrance doors & hand dryers in both toilet.