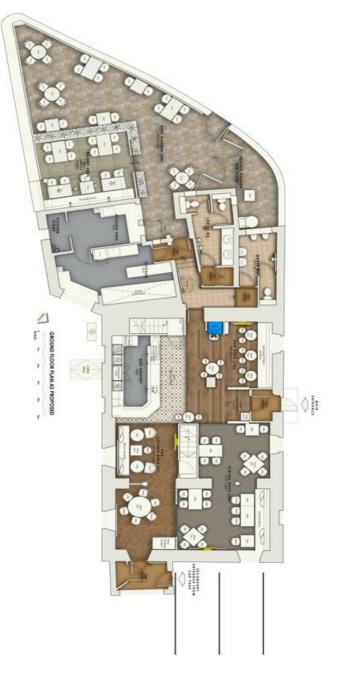

# **Rendered Floor Plan**

# Floor Plans & Finishes

### 1 Trade Area:

- Full internal decs.
- New flooring throughout the trading area and entrance matting.
- Remove wine display and replace with T&G boarding.
- Reupholster fixed seating.
- Refurbish or replace loose furniture.
- Repairs to the altro flooring behind the bar.
- Sand and stain bar front / bar back and provide a new upper back bar fitting.
- New curtains and blinds.
- New light fittings.
- New bric-a-brac

### 2 Toilet:

- Retain & clean flooring in both toilets.
- Repairs to ceiling where required.
- New urinal pods in the gents toilets.
- New vanity unit, wash hand basins and tiling in ladies toilet.
- New entrance doors & hand dryers in both toilet.

### **3** Kitchen:

• Full replacement of the existing kitchen in line with the approved kitchen template.

### **4** Domestic Accommodation:

• Repairs and decorations where required.

### **5** General:

- Ensure property is compliant for electrical, gas, emergency lighting and fire alarm systems.
- Undertake the standard sustainability works to the property to achieve and EPC rating of "C".