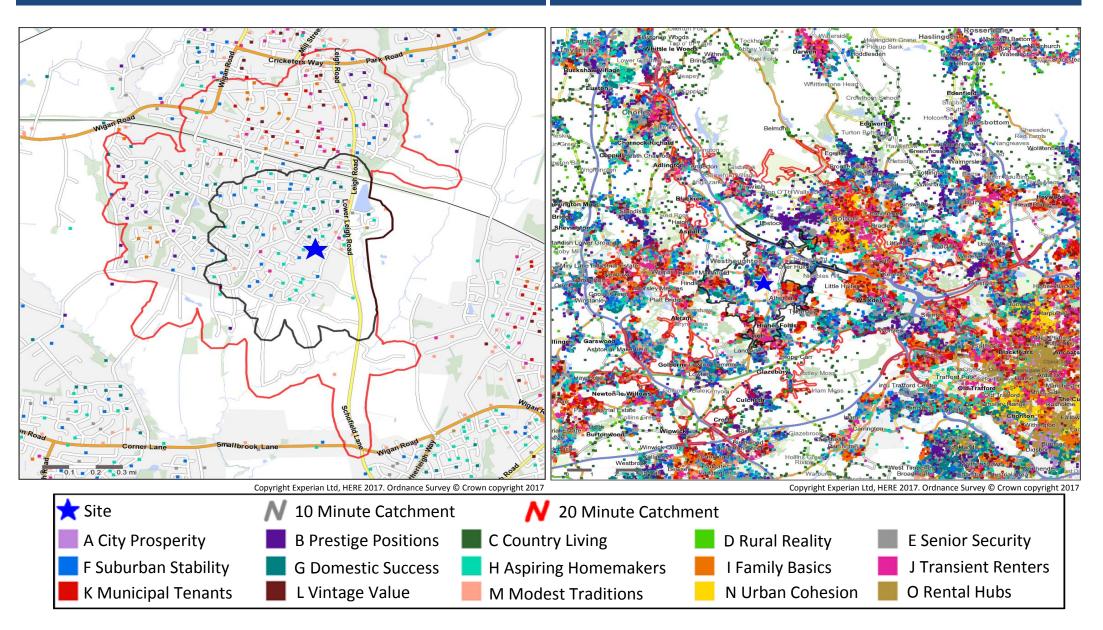

### **Catchment Mosaic Groups**

#### Mosaic Groups in 10 and 20 Minute DT Catchment Area

# **Adults 18+ by Mosaic Type in Each Catchment**

|       |         |                       | 10 Minute  | 20 Minute  | 10 Minute  | 20 Minute  |
|-------|---------|-----------------------|------------|------------|------------|------------|
|       |         |                       | WT         | WT         | DT         | DT         |
| Moss  | aic Tyn | e Profile             | Catchment  | Catchment  | Catchment  | Catchment  |
| IVIOS | атс тур | e Profile             | Adults 18+ | Adults 18+ | Adults 18+ | Adults 18+ |
|       | A01     | World-Class Wealth    | 0          | 0          | 0          | 0          |
|       | A02     | Uptown Elite          | 0          | 0          | 0          | 107        |
|       | A03     | Penthouse Chic        | 0          | 0          | 0          | 0          |
|       | A04     | Metro High-Flyers     | 0          | 0          | 0          | 0          |
|       | B05     | Premium Fortunes      | 0          | 1          | 24         | 2,453      |
|       | B06     | Diamond Days          | 0          | 0          | 6          | 3,080      |
|       | B07     | Alpha Families        | 7          | 83         | 160        | 2,985      |
|       | B08     | Bank of Mum and Dad   | 0          | 119        | 618        | 4,869      |
|       | B09     | Empty-Nest Adventure  | 7          | 663        | 1,754      | 8,333      |
|       | C10     | Wealthy Landowners    | 0          | 0          | 11         | 652        |
|       | C11     | Rural Vogue           | 0          | 0          | 10         | 93         |
|       | C12     | Scattered Homesteads  | 0          | 0          | 0          | 34         |
|       | C13     | Village Retirement    | 0          | 0          | 3          | 416        |
|       | D14     | Satellite Settlers    | 0          | 0          | 0          | 685        |
|       | D15     | Local Focus           | 0          | 0          | 0          | 0          |
|       | D16     | Outlying Seniors      | 0          | 0          | 8          | 139        |
|       | D17     | Far-Flung Outposts    | 0          | 0          | 0          | 0          |
|       | E18     | Legacy Elders         | 0          | 0          | 152        | 5,220      |
|       | E19     | Bungalow Heaven       | 25         | 25         | 2,115      | 11,462     |
|       | E20     | Classic Grandparents  | 54         | 142        | 2,148      | 12,382     |
|       | E21     | Solo Retirees         | 36         | 155        | 2,174      | 10,501     |
|       | F22     | Boomerang Boarders    | 105        | 183        | 1,891      | 11,541     |
|       | F23     | Family Ties           | 64         | 114        | 708        | 3,550      |
|       | F24     | Fledgling Free        | 216        | 418        | 4,200      | 10,851     |
|       | F25     | Dependable Me         | 411        | 645        | 2,700      | 13,657     |
|       | G26     | Cafés and Catchments  | 0          | 0          | 34         | 598        |
|       | G27     | Thriving Independence | 5          | 5          | 261        | 4,607      |
|       | G28     | Modern Parents        | 430        | 1,107      | 3,843      | 10,392     |
|       | G29     | Mid-Career Convention | 157        | 218        | 1,459      | 8,225      |
|       | H30     | Primary Ambitions     | 151        | 152        | 1,560      | 7,626      |
|       | H31     | Affordable Fringe     | 412        | 752        | 3,533      | 16,195     |
|       | H32     | First-Rung Futures    | 439        | 533        | 4,553      | 17,593     |
|       | H33     | Contemporary Starts   | 109        | 113        | 1,499      | 5,011      |
|       | H34     | New Foundations       | 0          | 0          | 130        | 1,544      |
|       | H35     | Flying Solo           | 0          | 0          | 250        | 1,870      |
|       |         |                       |            |            |            |            |

|          |      |                               | 10 Minute<br>WT | 20 Minute<br>WT | 10 Minute<br>DT | 20 Minute<br>DT |
|----------|------|-------------------------------|-----------------|-----------------|-----------------|-----------------|
| Mosaic ' | Type | Profile                       | Catchment       | Catchment       | Catchment       | Catchment       |
| IVIOSAIC | Type | rionie                        | Adults 18+      | Adults 18+      | Adults 18+      | Adults 18+      |
|          | 136  | Solid Economy                 | 0               | 97              | 174             | 1,391           |
|          | 137  | <b>Budget Generations</b>     | 0               | 50              | 388             | 3,695           |
|          | 138  | Economical Families           | 7               | 152             | 2,029           | 17,691          |
|          | 139  | Families on a Budget          | 0               | 499             | 3,755           | 24,750          |
|          | J40  | Value Rentals                 | 29              | 270             | 4,805           | 20,031          |
|          | J41  | Youthful Endeavours           | 0               | 0               | 453             | 3,087           |
|          | J42  | Midlife Renters               | 139             | 246             | 1,644           | 11,707          |
|          | J43  | Renting Rooms                 | 0               | 0               | 3,046           | 19,905          |
|          | K44  | Inner City Stalwarts          | 0               | 0               | 0               | 0               |
|          | K45  | City Diversity                | 0               | 0               | 0               | 23              |
|          | K46  | High Rise Residents           | 0               | 0               | 0               | 1,070           |
|          | K47  | Single Essentials             | 0               | 222             | 1,249           | 7,129           |
|          | K48  | Mature Workers                | 0               | 342             | 4,655           | 23,287          |
|          | L49  | Flatlet Seniors               | 0               | 0               | 945             | 8,769           |
|          | L50  | Pocket Pensions               | 0               | 172             | 1,206           | 6,378           |
|          | L51  | <b>Retirement Communities</b> | 18              | 18              | 49              | 1,447           |
|          | L52  | Estate Veterans               | 0               | 74              | 1,224           | 6,576           |
|          | L53  | Seasoned Survivors            | 0               | 37              | 3,115           | 14,603          |
| N        | M54  | Down-to-Earth Owners          | 52              | 239             | 2,336           | 8,632           |
| ľ        | M55  | Back with the Folks           | 0               | 14              | 1,072           | 9,469           |
| N        | M56  | Self Supporters               | 332             | 713             | 6,617           | 25,324          |
| 1        | N57  | Community Elders              | 0               | 0               | 0               | 927             |
| 1        | N58  | Culture & Comfort             | 0               | 0               | 1               | 138             |
| I        | N59  | Large Family Living           | 0               | 0               | 0               | 9,645           |
| I        | N60  | Ageing Access                 | 0               | 0               | 0               | 651             |
| (        | 061  | Career Builders               | 0               | 0               | 20              | 1,132           |
|          | 062  | Central Pulse                 | 0               | 0               | 0               | 1,036           |
| (        | 063  | Flexible Workforce            | 0               | 0               | 0               | 289             |
|          | 064  | Bus-Route Renters             | 25              | 25              | 1,012           | 6,061           |
|          | 065  | Learners & Earners            | 0               | 0               | 0               | 177             |
|          | 066  | Student Scene                 | 0               | 0               | 0               | 0               |
|          | U99  | Unclassified                  | 0               | 0               | 17              | 1,175           |
|          |      | Total                         | 3,230           | 8,598           | 75,616          | 412,866         |