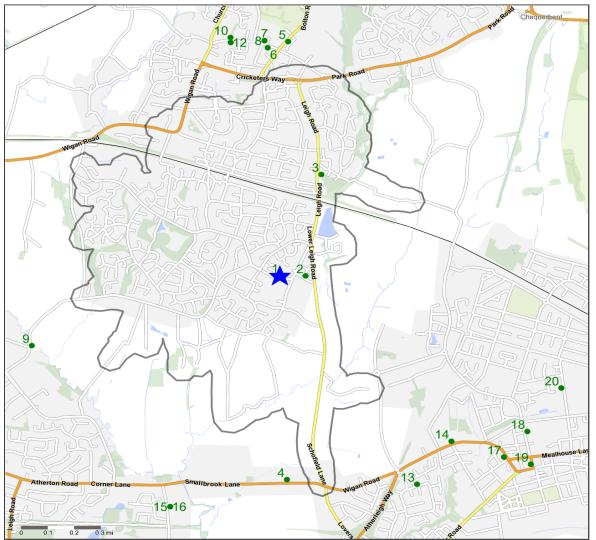

### **Competitor Map**

| Copyright Experian Ltd, | HERE 2017. Ordnand | ce Survey © Crowr | n copyright 2017 |
|-------------------------|--------------------|-------------------|------------------|

| 🛨 Site 🥚 Star Pubs 💮 Pubs |  |
|---------------------------|--|
|---------------------------|--|

### **Top 20 Nearest Competitors**

| Order | Outlet Name                | Operator                   | Walktime From Site (Minutes) | Drivetime from<br>Site (Minutes) |
|-------|----------------------------|----------------------------|------------------------------|----------------------------------|
| 1     | Grey Man, BL 5 2JS         | Star Pubs & Bars           | 0.0                          | 0.1                              |
| 2     | Daisy Hill Hotel, BL 5 2JP | Independent Free           | 2.1                          | 2.0                              |
| 3     | Rosehill Tavern, BL 5 2JQ  | Holt                       | 10.6                         | 2.2                              |
| 4     | Masons Arms, M 46 0QA      | *Other Small Retail Groups | 22.3                         | 4.1                              |
| 5     | Cross Guns, BL 5 3DG       | Admiral Taverns Ltd        | 23.5                         | 4.6                              |
| 6     | Victoria, BL 5 3AH         | Admiral Taverns Ltd        | 23.5                         | 4.6                              |
| 7     | Robert Shaw, BL 5 3AN      | Wetherspoon                | 23.8                         | 4.7                              |
| 8     | White Lion, BL 5 3AN       | Holt                       | 23.8                         | 4.7                              |
| 9     | Alexandra Hotel, WN 2 4EX  | Independent Free           | 25.1                         | 3.8                              |
| 10    | Wheatsheaf, BL 5 3AZ       | New River Retail           | 26.6                         | 5.2                              |
| 11    | Koo, BL 5 3AA              | Independent Free           | 26.6                         | 5.2                              |
| 12    | Red Bar & Restaurant, BL 5 | Independent Free           | 26.6                         | 5.2                              |
| 13    | Talbot, M 46 0GN           | Marston's                  | 27.5                         | 5.0                              |
| 14    | Royal Hotel, M 46 0LW      | Hydes Anvil                | 29.6                         | 5.3                              |
| 15    | Bull And Butcher, WN 7 5PU | Hawthorn Leisure           | 33.2                         | 5.8                              |
| 16    | Railway Tavern, WN 7 5PU   | *Other Small Retail Groups | 33.2                         | 5.8                              |
| 17    | Letters Inn, M 46 0JQ      | *Other Small Retail Groups | 35.0                         | 6.2                              |
| 18    | Railway Hotel, M 46 0JX    | Independent Free           | 36.2                         | 6.6                              |
| 19    | Punch Bowl, M 46 0DF       | Bravo Inns                 | 37.7                         | 6.6                              |
| 20    | George Vi, M 46 0HA        | *Other Small Retail Groups | 41.6                         | 7.5                              |