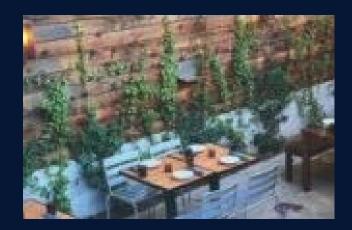

# **EXTERNAL MOODBOARD**

### **SIGNAGE AND EXTERNAL AREA**

#### Works will include:

- New signage & lighting
- Recover existing fixed seating new carpet reuse existing furniture (allow to strip + repolish tabletops + reupholster seats)
- Supplement with new lighting throughout
- Overhaul existing pergola, repair roof structure + renew roof covering.
- Allow for festoon lighting to underside fell conifers to rear of pergola + check condition of sycamore to end of beer garden / fell.
- Allow for new planters to perimeter of the terrace.
- Renew timber perimeter fence line throughout. Make good damaged areas of grass topsoil