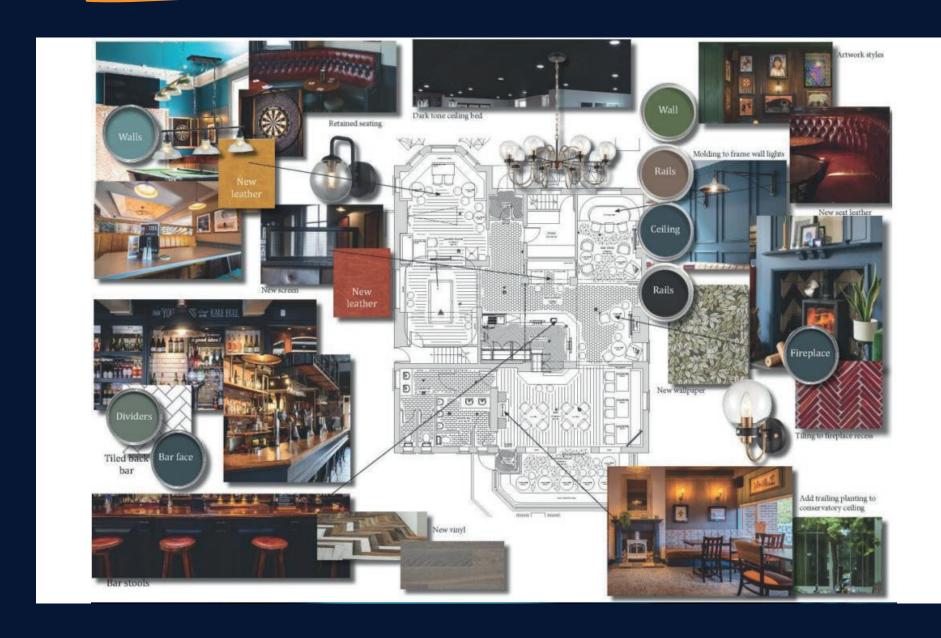

# INTERNAL MOODBOARD

## GAMES ROOM

Works will include:

- Retain existing fixed seating within bay.
- Deep clean faux leather.
- Strip out straight length of fixed seating
- Install new decorative screen
- New pot shelves allow for panelling below dado new lvt floor finish reuse existing furniture (allow to strip + repolish tabletops + reupholster seats) + supplement with new lighting throughout

## BAR GATHER

Works will include:

- Create new opening to facilitate alterations to the bar + bar gather area.
- Remove existing pot shelf section.
- Install 2no new decorative screens (critall style) and install new length of poseur height fixed seating.
- New lvt floor finish reuse existing furniture (allow to strip + repolish table tops + reupholster seats) + supplement with new lighting throughout

## BAR SNUG

Works will include:

- Strip out existing fixed seating and carpet.
- Enhance existing fireplace + install new log burning stove.
- Install new horseshoe shaped feature booth.
- New carpet reuse existing furniture (allow to strip + repolish tabletops + reupholster seats) + supplement with new lighting throughout