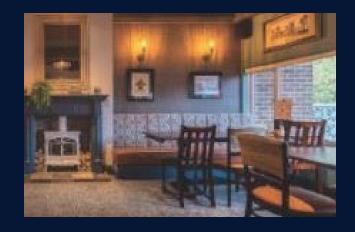

# INTERNAL MOODBOARD

## BAR SNUG

Works will include:

- Strip out existing fixed seating and carpet.
- Enhance existing fireplace + install new log burning stove.
- Install new horseshoe shaped feature booth.
- New carpet reuse existing furniture (allow to strip + repolish tabletops + reupholster seats) + supplement with new lighting throughout