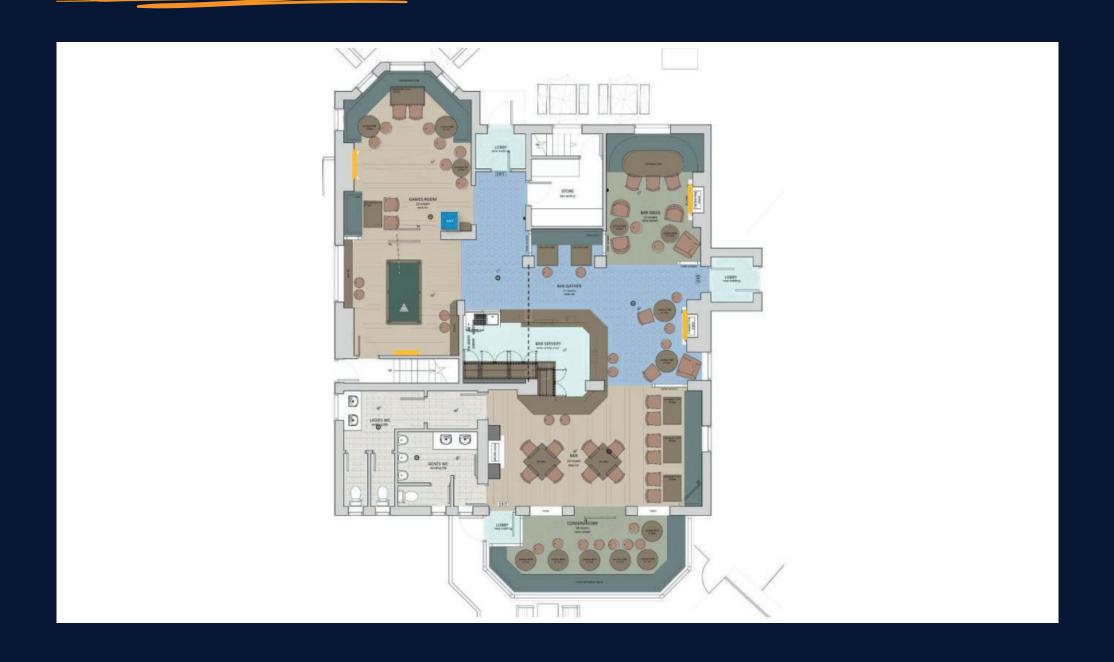

unity minded that has a real passion for people...

SO, COULD THAT BE YOU?







### **TARGET CUSTOMERS**

As a suburban site in a very densely populated area, we expect the Grey Man to be:

- The pub of choice for the wide range of consumers and attract the local community looking for a great space to enjoy drinks in a warm, welcoming atmosphere
- The absolute focal point/hub for the well-established community that surrounds it

### **OFFER**

When refurbished, the Grey Man will offer:

- Wet-led, with a full Heineken UK range, no & low options, great wine, spirits and minerals.
- Possible coffee offering to compliment the food menu
- Live sports, music, pool, darts, quizzes and charity fund raising events



# INTERNAL MOODBOARD





# **EXTERNAL MOODBOARD**





# RENDERED FLOOR PLAN



# **FLOOR PLANS & FINISHES**



## GAMES ROOM

Works will include:

- Retain existing fixed seating within bay.
- Deep clean faux leather.
- Strip out straight length of fixed seating
- Install new decorative screen
- New pot shelves allow for panelling below dado new lvt floor finish reuse existing furniture (allow to strip + repolish tabletops + reupholster seats) + supplement with new lighting throughout

## BAR GATHER

Works will include:

- Create new opening to facilitate alterations to the bar + bar gather area.
- Remove existing pot shelf section.
- Install 2no new decorative screens (critall style) and install new length of poseur height fixed seating.
- New lvt floor finish reuse existing furniture (allow to strip + repolish table tops + reupholster seats) + supplement with new