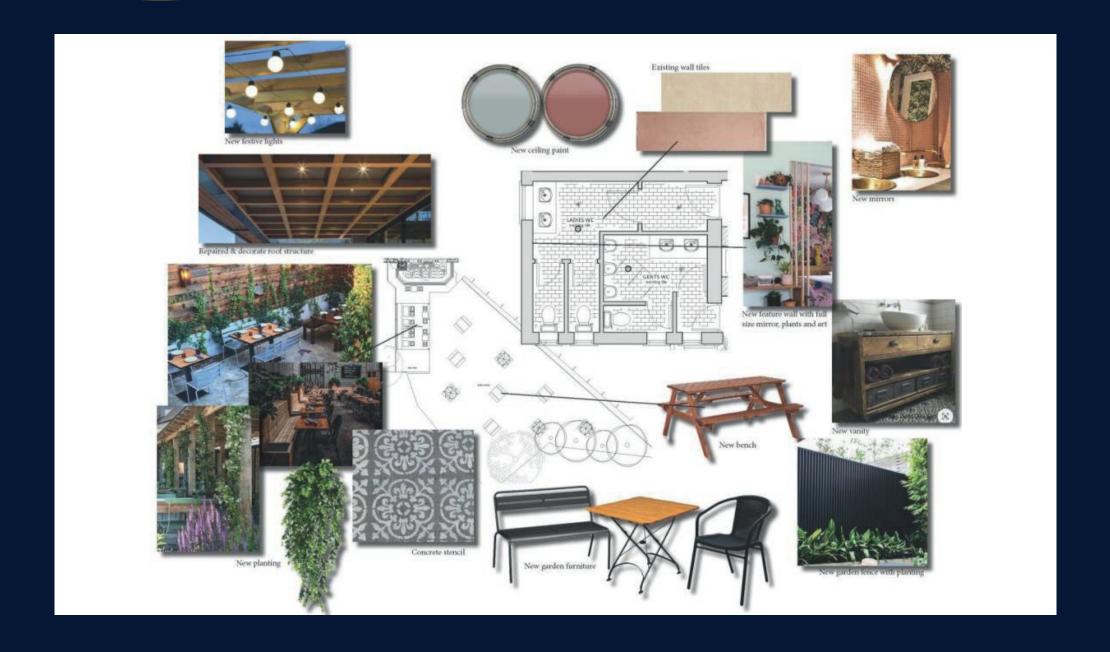

# **EXTERNAL MOODBOARD**

# **TOILETS**

Works will include:

- Full deep clean of existing floor + wall tiles.
- New vanity unit to female w.c redecoration of high-level walls and ceiling new light fittings + bric a brac

#### Works will include:

- New signage & lighting
- Recover existing fixed seating new carpet reuse existing furniture (allow to strip + repolish tabletops + reupholster seats)
- Supplement with new lighting throughout
- Overhaul existing pergola, repair roof structure + renew roof covering.
- Allow for festoon lighting to underside fell conifers to rear of pergola + check condition of sycamore to end of beer garden / fell.
- Allow for new planters to perimeter of the terrace.
- Renew timber perimeter fence line throughout. Make good damaged areas of grass topsoil