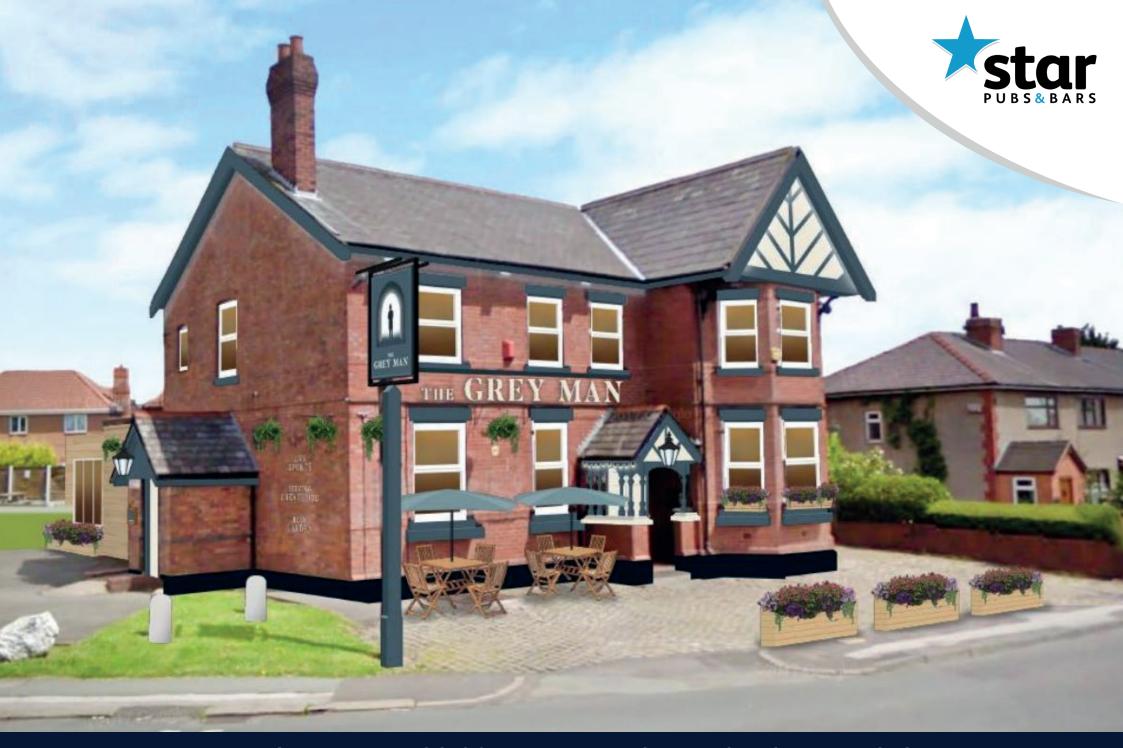

### Community local with a premium refurbishment

A major investment will transform the Grey Man into a classic, comfortable community pub. Redecorations throughout the interior will breathe a new lease of life into this pub. We will be refurbishing all the trading areas of the pub including the bar servery and lounge. This welcomed investment will make the pub more appealing to all demographics in local area with a welcoming atmosphere.

Externally, we will be installing all-new signage and lighting to catch the eye of passing trade. There will also be new decorations to the exterior of the pub to enhance the pubs new look.

### Community focused

The Grey Man is located on a busy suburban road near the town centre of Westhoughton. Westhoughton "Town" is the historic amalgamation of several villages and featured in the English Civil War in the battle of Warcock Hill, 20 minutes' walk from the pub. It is also a 15-minute drive from the Trafford Centre. The demographics surrounding the pubs consists of medium demographics and a strong community spirit.

### **SIGNAGE AND EXTERNAL AREA**

#### Works will include:

- New signage & lighting
- Recover existing fixed seating new carpet reuse existing furniture (allow to strip + repolish tabletops + reupholster seats)
- Supplement with new lighting throughout
- Overhaul existing pergola, repair roof structure + renew roof covering.
- Allow for festoon lighting to underside fell conifers to rear of pergola + check condition of sycamore to end of beer garden / fell.
- Allow for new planters to perimeter of the terrace.
- Renew timber perimeter fence line throughout. Make good damaged areas of grass topsoil