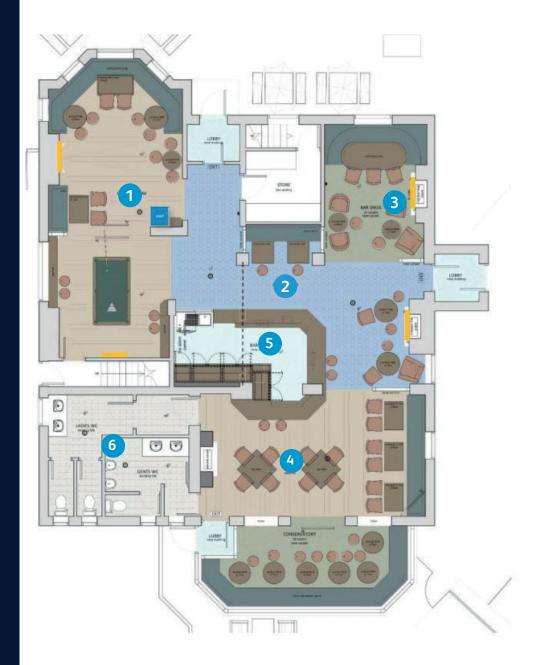

# RENDERED FLOOR PLAN

# **FLOOR PLANS & FINISHES**

## GAMES ROOM

Works will include:

- Retain existing fixed seating within bay.
- Deep clean faux leather.
- Strip out straight length of fixed seating
- Install new decorative screen
- New pot shelves allow for panelling below dado new lvt floor finish reuse existing furniture (allow to strip + repolish tabletops + reupholster seats) + supplement with new lighting throughout

## BAR GATHER

Works will include:

- Create new opening to facilitate alterations to the bar + bar gather area.
- Remove existing pot shelf section.
- Install 2no new decorative screens (critall style) and install new length of poseur height fixed seating.
- New lvt floor finish reuse existing furniture (allow to strip + repolish table tops + reupholster seats) + supplement with new lighting throughout

## BAR SNUG

Works will include:

- Strip out existing fixed seating and carpet.
- Enhance existing fireplace + install new log burning stove.
- Install new horseshoe shaped feature booth.
- New carpet reuse existing furniture (allow to strip + repolish tabletops + reupholster seats) + supplement with new lighting throughout

# 4 BAR

Works will include:

- Alter, extend + recover existing fixed seating form new dummy chimney breast.
- Install stone hearth and timber mantle.
- Install electric stove within new lvt floor finish reuse existing furniture (allow to strip + repolish tabletops + reupholster seats) + supplement with new lighting throughout

## S BAR SERVERY

Works will include:

- Generally retain existing bar front with minor alterations / new section to games room end.
- Structural alterations to link two bars together retain existing bar top, strip
  + repolish new backfitting new glass wash location including reeded glass
  privacy screen new safety vinyl flooring

# **TOILETS**

Works will include:

- Full deep clean of existing floor + wall tiles.
- New vanity unit to female w.c redecoration of high-level walls and ceiling new light fittings + bric a brac