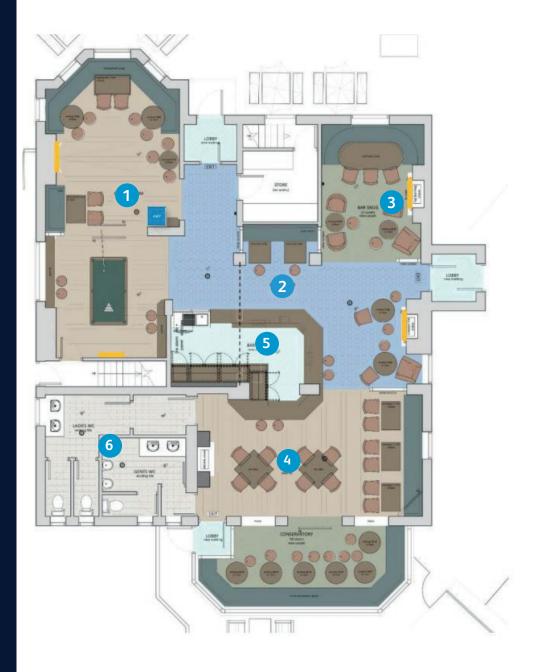

# RENDERED FLOOR PLAN

# **FLOOR PLANS & FINISHES**

## GAMES ROOM

Works will include:

- Retain existing fixed seating within bay.
- Deep clean faux leather.
- Strip out straight length of fixed seating
- Install new decorative screen
- New pot shelves allow for panelling below dado new lvt floor finish reuse existing furniture (allow to strip + repolish tabletops + reupholster seats) + supplement with new lighting throughout

## BAR GATHER

Works will include:

- Create new opening to facilitate alterations to the bar + bar gather area.
- Remove existing pot shelf section.
- Install 2no new decorative screens (critall style) and install new length of poseur height fixed seating.
- New lvt floor finish reuse existing furniture (allow to strip + repolish table tops + reupholster seats) + supplement with new lighting throughout

## BAR SNUG

Works will include:

- Strip out existing fixed seating and carpet.
- Enhance existing fireplace + install new log burning stove.
- Install new horseshoe shaped feature booth.
- New carpet reuse existing furniture (allow to strip + repolish tabletops + reupholster seats) + supplement with new lighting throughout

# 4 BAR

Works will include:

- Alter, extend + recover existing fixed seating form new dummy chimney breast.
- Install stone hearth and timber mantle.
- Install electric stove within new lvt floor finish reuse existing furniture (allow to strip + repolish tabletops + reupholster seats) + supplement with new lighting throughout

## S BAR SERVERY

Works will include:

- Generally retain existing bar front with minor alterations / new section to games room end.
- Structural alterations to link two bars together retain existing bar top, strip
  + repolish new backfitting new glass wash location including reeded glass
  privacy screen new safety vinyl flooring

# **TOILETS**

Works will include:

- Full deep clean of existing floor + wall tiles.
- New vanity unit to female w.c redecoration of high-level walls and ceiling new light fittings + bric a brac