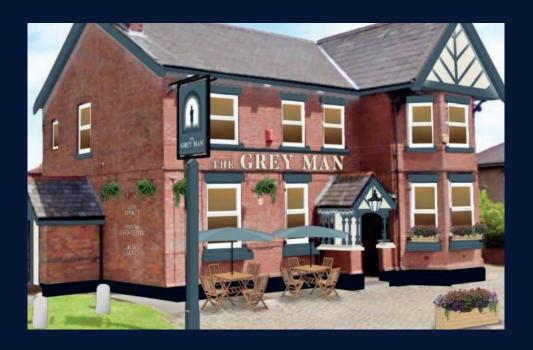

### Community local with a premium refurbishment

A major investment will transform the Grey Man into a classic, comfortable community pub. Redecorations throughout the interior will breathe a new lease of life into this pub. We will be refurbishing all the trading areas of the pub including the bar servery and lounge. This welcomed investment will make the pub more appealing to all demographics in local area with a welcoming atmosphere.

Externally, we will be installing all-new signage and lighting to catch the eye of passing trade. There will also be new decorations to the exterior of the pub to enhance the pubs new look.

# **EXTERNAL MOODBOARD**