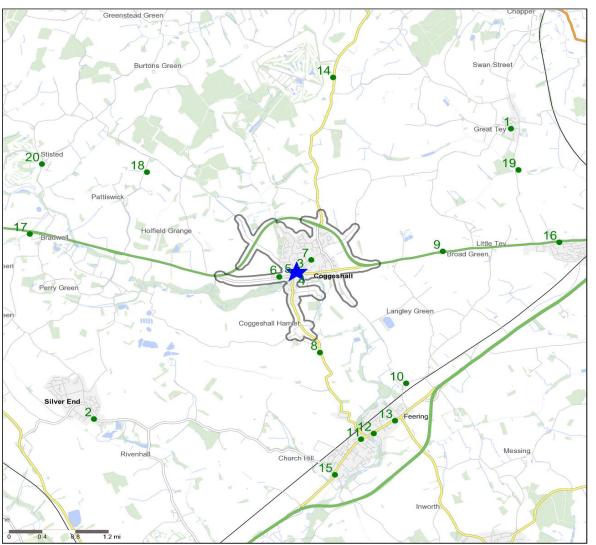

## **Competitor Map and Report**

Source: CGA 2018

### **Competitor Map**

Copyright Experian Ltd, HERE 2017. Ordnance Survey © Crown copyright 2017

| 🛨 Site 🛑 🤄                              | Star Pubs 🌑 | Pubs / | V Catchment |
|-----------------------------------------|-------------|--------|-------------|
| , , , , , , , , , , , , , , , , , , , , |             |        | w           |

### **Top 20 Nearest Competitors**

| Or | rder | Outlet Name                       | Operator                   | Walktime From<br>Site (Minutes) | Drivetime from<br>Site (Minutes) |
|----|------|-----------------------------------|----------------------------|---------------------------------|----------------------------------|
|    | 1    | Chequers Inn, CO 6 1JS            | Hawthorn Leisure           | 0.0                             | 9.9                              |
| 4  | 2    | Western Arms, CM 8 3SD            | Greene King                | 0.0                             | 11.0                             |
|    | 3    | Baumanns Brasserie, CO 6<br>1TT   | Independent Free           | 0.0                             | 0.4                              |
|    | 4    | Chapel Inn, CO 6 1TS              | Star Pubs & Bars           | 0.6                             | 0.2                              |
|    | 5    | White Hart Hotel, CO 6 1NH        | Greene King                | 1.8                             | 0.4                              |
|    | 6    | West Street Vineyard, CO 6<br>1NS | Independent Free           | 4.8                             | 1.0                              |
|    | 7    | Woolpack Inn, CO 6 1UB            | Admiral Taverns Ltd        | 5.7                             | 1.2                              |
|    | 8    | George & Dragon, CO 5 9PL         | *Other Small Retail Groups | 23.8                            | 4.1                              |
|    | 9    | Kings Arms, CO 6 1RU              | Independent Free           | 35.9                            | 4.2                              |
|    | 10   | Bell Inn, CO 5 9QQ                | Gray & Sons                | 46.2                            | 6.8                              |
|    | 11   | Railway Tavern, CO 5 9JD          | Star Pubs & Bars           | 52.2                            | 7.7                              |
|    | 12   | Sun Inn, CO 5 9NH                 | Shepherd Neame             | 53.4                            | 8.1                              |
|    | 13   | Blue Anchor, CO 5 9PY             | Ei Group                   | 56.1                            | 8.4                              |
|    | 14   | Bird In Hand, CO 6 2JX            | Independent Free           | 56.4                            | 5.8                              |
|    | 15   | Angel, CO 5 9AN                   | Punch Pub Company          | 63.3                            | 9.8                              |
|    | 16   | Red Lion, CO 6 1LT                | Punch Pub Company          | 63.9                            | 6.8                              |
|    | 17   | Dolphin, CM77 8EU                 | Greene King                | 67.4                            | 6.0                              |
|    | 18   | Compasses Inn, CM77 8BG           | Independent Free           | 78.8                            | 7.6                              |
| 7  | 19   | Barn Brasserie, CO 6 1JE          | Independent Free           | 88.0                            | 7.8                              |
|    | 20   | Onley Arms, CM77 8AW              | Admiral Taverns Ltd        | 95.1                            | 8.2                              |