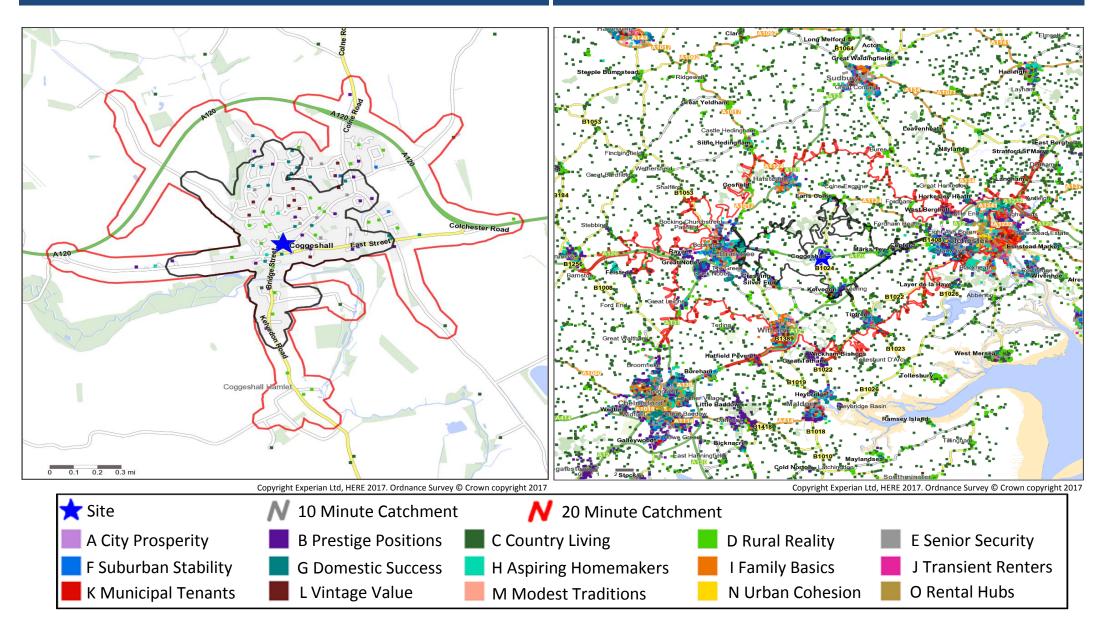

### **Catchment Mosaic Groups**

#### Mosaic Groups in 10 and 20 Minute DT Catchment Area

# **Adults 18+ by Mosaic Type in Each Catchment**

|      |         |                           | 10 Minute               | 20 Minute               | 10 Minute               | 20 Minute               |
|------|---------|---------------------------|-------------------------|-------------------------|-------------------------|-------------------------|
|      |         |                           | WT                      | WT                      | DT                      | DT                      |
| Mosa | аіс Тур | e Profile                 | Catchment<br>Adults 18+ | Catchment<br>Adults 18+ | Catchment<br>Adults 18+ | Catchment<br>Adults 18+ |
|      | A01     | World-Class Wealth        | 0                       | 0                       | 0                       | 0                       |
|      | A02     | Uptown Elite              | 0                       | 0                       | 0                       | 406                     |
|      | A03     | Penthouse Chic            | 0                       | 0                       | 0                       | 0                       |
|      | A04     | Metro High-Flyers         | 0                       | 0                       | 0                       | 4                       |
|      | B05     | Premium Fortunes          | 0                       | 0                       | 26                      | 275                     |
|      | B06     | Diamond Days              | 57                      | 68                      | 79                      | 1,148                   |
|      | B07     | Alpha Families            | 115                     | 233                     | 674                     | 3,942                   |
|      | B08     | Bank of Mum and Dad       | 127                     | 182                     | 821                     | 4,154                   |
|      | B09     | Empty-Nest Adventure      | 75                      | 84                      | 263                     | 4,036                   |
|      | C10     | Wealthy Landowners        | 14                      | 72                      | 560                     | 3,579                   |
|      | C11     | Rural Vogue               | 1                       | 31                      | 406                     | 2,303                   |
|      | C12     | Scattered Homesteads      | 0                       | 5                       | 54                      | 361                     |
|      | C13     | Village Retirement        | 14                      | 31                      | 815                     | 5,338                   |
|      | D14     | Satellite Settlers        | 662                     | 914                     | 2,915                   | 8,785                   |
|      | D15     | Local Focus               | 4                       | 82                      | 476                     | 2,751                   |
|      | D16     | Outlying Seniors          | 68                      | 114                     | 601                     | 1,976                   |
|      | D17     | Far-Flung Outposts        | 0                       | 0                       | 0                       | 0                       |
|      | E18     | Legacy Elders             | 59                      | 74                      | 125                     | 3,666                   |
|      | E19     | Bungalow Heaven           | 0                       | 0                       | 240                     | 4,479                   |
|      | E20     | Classic Grandparents      | 0                       | 26                      | 78                      | 3,025                   |
|      | E21     | Solo Retirees             | 45                      | 99                      | 177                     | 6,132                   |
|      | F22     | <b>Boomerang Boarders</b> | 0                       | 0                       | 11                      | 4,877                   |
|      | F23     | Family Ties               | 5                       | 85                      | 296                     | 4,562                   |
|      | F24     | Fledgling Free            | 0                       | 0                       | 35                      | 1,169                   |
|      | F25     | Dependable Me             | 0                       | 20                      | 111                     | 4,616                   |
|      | G26     | Cafés and Catchments      | 0                       | 0                       | 21                      | 1,922                   |
|      | G27     | Thriving Independence     | 143                     | 143                     | 526                     | 6,618                   |
|      | G28     | Modern Parents            | 0                       | 0                       | 1,289                   | 6,916                   |
|      | G29     | Mid-Career Convention     | 441                     | 732                     | 2,352                   | 8,122                   |
|      | H30     | Primary Ambitions         | 0                       | 0                       | 832                     | 10,450                  |
|      | H31     | Affordable Fringe         | 0                       | 0                       | 11                      | 1,304                   |
|      | H32     | First-Rung Futures        | 39                      | 39                      | 39                      | 4,282                   |
|      | H33     | Contemporary Starts       | 47                      | 70                      | 722                     | 6,765                   |
|      | H34     | New Foundations           | 0                       | 0                       | 69                      | 1,041                   |
|      | H35     | Flying Solo               | 56                      | 56                      | 210                     | 1,451                   |

|        |         |                        | 10 Minute<br>WT | 20 Minute<br>WT | 10 Minute<br>DT | 20 Minute<br>DT |
|--------|---------|------------------------|-----------------|-----------------|-----------------|-----------------|
| Mosa   | ic Type | Profile                | Catchment       | Catchment       | Catchment       | Catchment       |
| IVIUSa | ic Type | rione                  | Adults 18+      | Adults 18+      | Adults 18+      | Adults 18+      |
|        | 136     | Solid Economy          | 0               | 0               | 547             | 9,863           |
|        | 137     | Budget Generations     | 0               | 0               | 7               | 630             |
|        | 138     | Economical Families    | 0               | 0               | 14              | 563             |
|        | 139     | Families on a Budget   | 0               | 0               | 0               | 993             |
|        | J40     | Value Rentals          | 0               | 0               | 12              | 205             |
|        | J41     | Youthful Endeavours    | 0               | 0               | 0               | 872             |
|        | J42     | Midlife Renters        | 0               | 0               | 220             | 8,901           |
|        | J43     | Renting Rooms          | 0               | 0               | 0               | 1,477           |
|        | K44     | Inner City Stalwarts   | 0               | 0               | 0               | 35              |
|        | K45     | City Diversity         | 0               | 0               | 0               | 0               |
|        | K46     | High Rise Residents    | 0               | 0               | 0               | 0               |
|        | K47     | Single Essentials      | 0               | 0               | 40              | 1,394           |
|        | K48     | Mature Workers         | 0               | 0               | 0               | 214             |
|        | L49     | Flatlet Seniors        | 0               | 0               | 0               | 1,244           |
|        | L50     | Pocket Pensions        | 265             | 339             | 553             | 3,105           |
|        | L51     | Retirement Communities | 162             | 175             | 302             | 2,488           |
|        | L52     | Estate Veterans        | 13              | 41              | 154             | 4,024           |
|        | L53     | Seasoned Survivors     | 0               | 0               | 0               | 78              |
|        | M54     | Down-to-Earth Owners   | 0               | 0               | 9               | 618             |
|        | M55     | Back with the Folks    | 0               | 0               | 22              | 4,299           |
|        | M56     | Self Supporters        | 0               | 0               | 0               | 855             |
|        | N57     | Community Elders       | 0               | 0               | 0               | 0               |
|        | N58     | Culture & Comfort      | 0               | 0               | 0               | 2               |
|        | N59     | Large Family Living    | 0               | 0               | 0               | 0               |
|        | N60     | Ageing Access          | 0               | 0               | 0               | 3,315           |
|        | 061     | Career Builders        | 33              | 33              | 33              | 4,100           |
|        | 062     | Central Pulse          | 0               | 0               | 0               | 2,289           |
|        | 063     | Flexible Workforce     | 0               | 0               | 0               | 1,100           |
|        | 064     | Bus-Route Renters      | 0               | 0               | 168             | 9,816           |
|        | 065     | Learners & Earners     | 0               | 0               | 0               | 1,442           |
|        | 066     | Student Scene          | 0               | 0               | 0               | 246             |
|        | U99     | Unclassified           | 0               | 0               | 8               | 268             |
|        |         | Total                  | 2,445           | 3,748           | 16,923          | 184,891         |