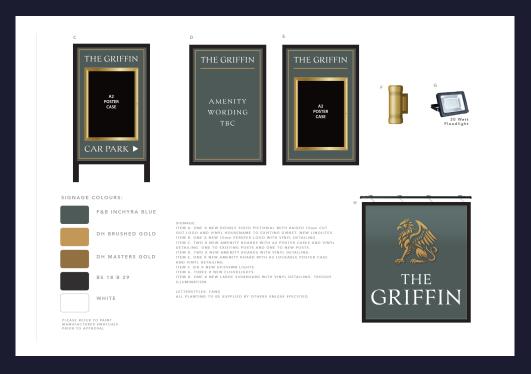

## **External Refurbishment**

### Signage and external works:

- Complete all decorative works to the exterior.
- Install new signage and lighting.
- Add new furniture to the front elevation.
- Jet wash and refresh paving areas at the front and back.