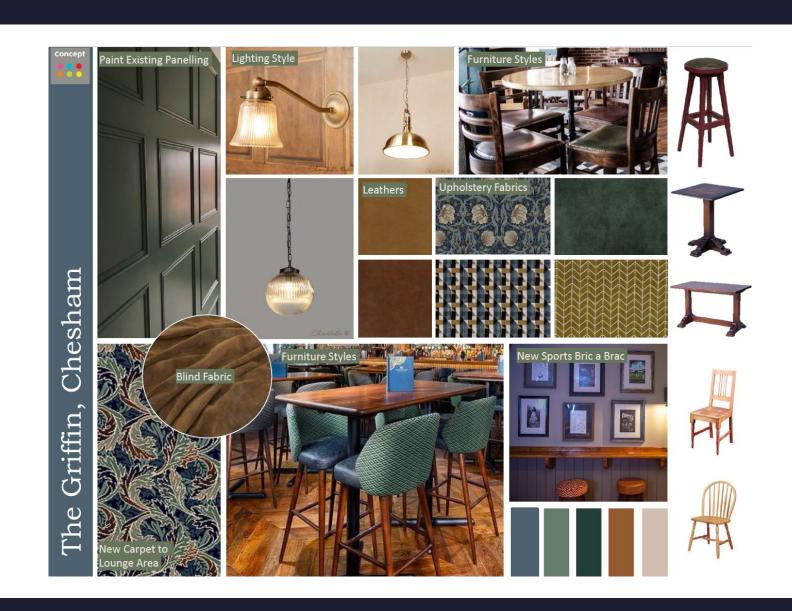

## **Internal Mood Board**

### Bar Area & Servery:

- Complete full decorations, including woodwork.
- Clean and restore existing flooring.
- Install new window blinds.
- Remove sections of backfitting to create open areas and improve flooring.
- Replace pool tables with new poseur furniture.
- Add new decorative bric-a-brac.
- Strip, refresh, and enhance the bar top.
- Remove the over-bar canopy

### 2 Restaurant Area:

- Complete full decorative works.
- Added new furniture.

### 3 Lounge Areα:

- Complete full decorations, including woodwork.
- Reuse and reposition existing bric-a-brac.
- Install new carpet.
- Retain existing furniture with no modifications.
- Strip, stain, and repolish bar tops.
- Install new window blinds.

#### Ladies:

- Complete full decorative works.
- Install an electric panel heater.
- Contract specialist cleaning for flooring.
- Clean wall tiles below the urinals.

#### **Gents:**

- Complete full decorative works.
- Install new light fittings as per the design plan.