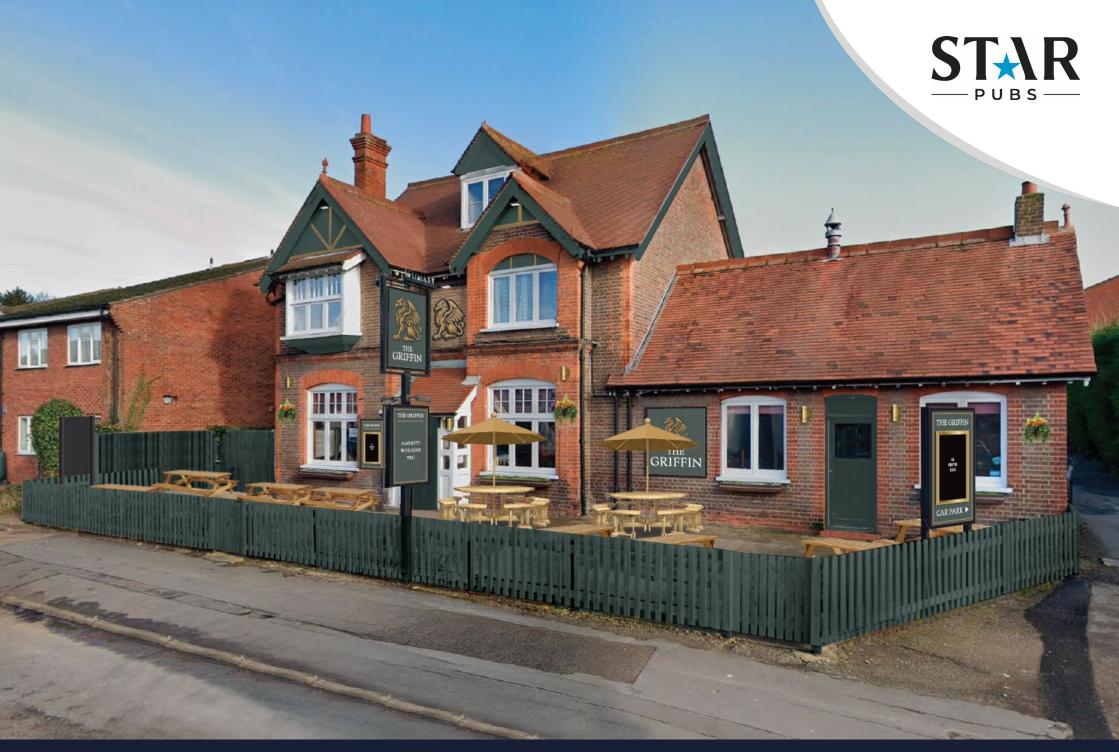

# Why Invest?

Exciting Opportunity: The Griffin, Chesham Pub Refurbishment!

Located just outside Chesham's bustling town centre, this pub offers excellent visibility and convenience. With a full refurbishment planned for both the interior and exterior, it will become a stylish and welcoming community local that caters to a wide range of customers. Offering 59 indoor and 42 outdoor covers, the pub's all-day trading, quality food and drink options, and an extensive garden with parking make it a standout venue for locals and visitors alike.

Elevate Your Investment: Witness the Transformation

Whether it's enjoying classic pub food, watching live sports, or taking part in quizzes and entertainment, the pub will provide something for everyone. Its varied offerings and relaxed yet vibrant atmosphere will appeal to the high- and medium-affluence community within walking distance. A community-focused operator, even with limited experience, will find the space primed for success with its wide-ranging appeal and versatile trading opportunities.