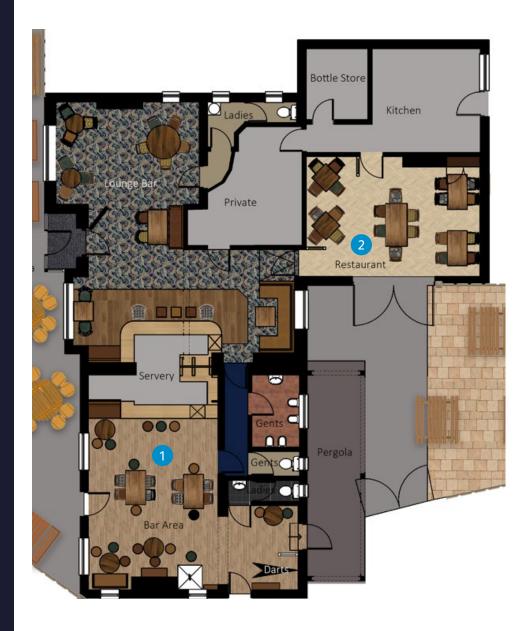

## Floor Plans & Finishes

### Bar Area & Servery:

- Complete full decorations, including woodwork.
- Clean and restore existing flooring.
- Install new window blinds.
- Remove sections of backfitting to create open areas and improve flooring.
- Replace pool tables with new poseur furniture.
- Add new decorative bric-a-brac.
- Strip, refresh, and enhance the bar top.
- Remove the over-bar canopy

### 2 Restaurant Area:

- Complete full decorative works.
- Added new furniture.