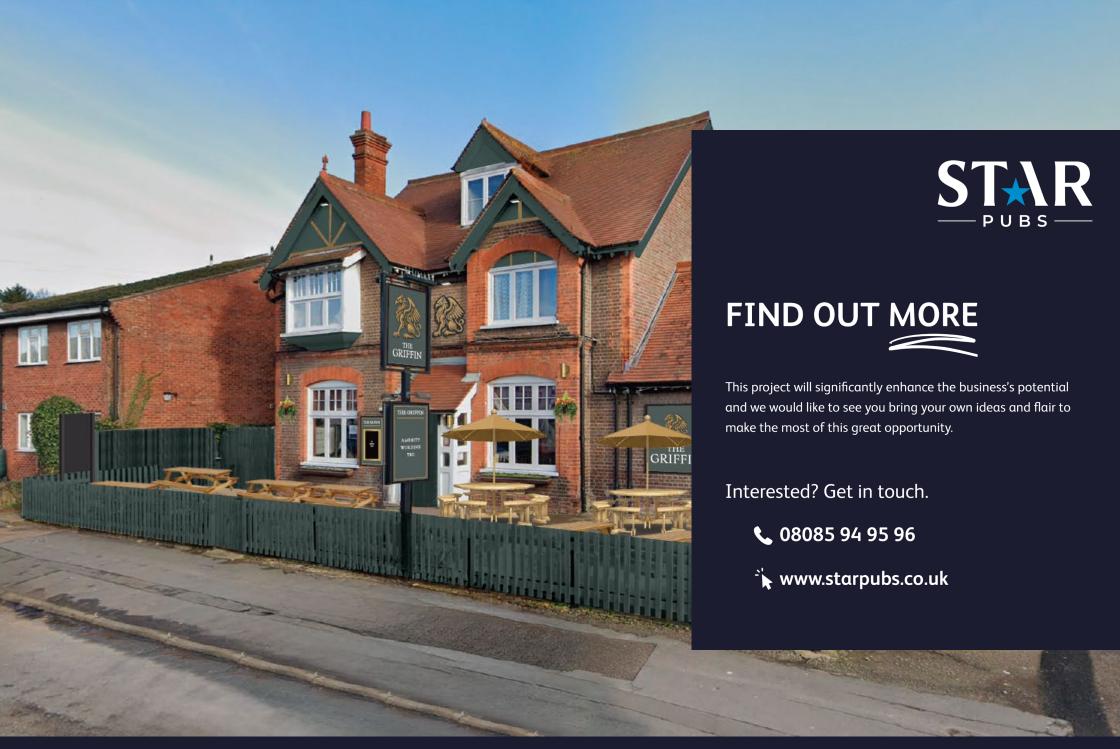

# Why Invest?

Exciting Opportunity: The Griffin, Chesham Pub Refurbishment!

Located just outside Chesham's bustling town centre, this pub offers excellent visibility and convenience. With a full refurbishment planned for both the interior and exterior, it will become a stylish and welcoming community local that caters to a wide range of customers. Offering 59 indoor and 42 outdoor covers, the pub's all-day trading, quality food and drink options, and an extensive garden with parking make it a standout venue for locals and visitors alike.

Elevate Your Investment: Witness the Transformation

Whether it's enjoying classic pub food, watching live sports, or taking part in quizzes and entertainment, the pub will provide something for everyone. Its varied offerings and relaxed yet vibrant atmosphere will appeal to the high- and medium-affluence community within walking distance. A community-focused operator, even with limited experience, will find the space primed for success with its wide-ranging appeal and versatile trading opportunities.