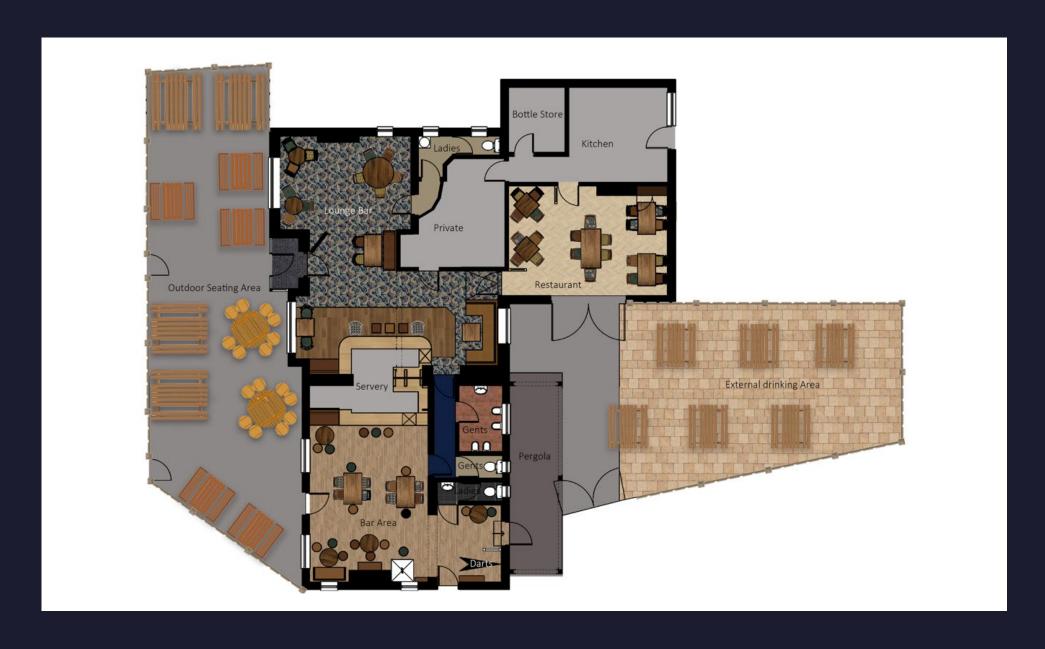

deal for game days.

## **About the Opportunity**





### The Offer

#### **Drinks:**

• The pub will offer a wide range of drinks, including lagers, ciders, spirits, wines, some cocktails along with a great range of soft drinks and low & no options. This variety caters to everyone, ensuring the pub appeals to a broad audience.

#### Food:

• A straightforward menu of classic pub favourites will complement the drinks selection.

### Coffee:

 Quality coffee can be offered, attracting to daytime visitors and nondrinkers, broadening the pub's appeal.

### **Events:**

 The pub will offer live sports and entertainment, quizzes, pool and darts. These events will create a vibrant atmosphere and will drive a healthy rhythm of the week.

## **Internal Mood Board**





## Rendered Floor Plan





## Floor Plans & Finishes

### Bar Area & Servery:

- Complete full decorations, including woodwork.
- Clean and restore existing flooring.
- Install new window blinds.
- Remove sections of backfitting to create open areas and improve flooring.
- Replace pool tables with new poseur furniture.
- Add new decorative bric-a-brac.
- Strip, refresh, and enhance the bar top.
- Remove the over-bar canopy

### 2 Restaurant Area:

- Complete full decorative works.
- Added new furniture.





## Floor Plans & Finishes

### 3 Lounge Areα:

- Complete full decorations, including woodwork.
- Reuse and reposition existing bric-a-brac.
- Install new carpet.
- Retain existing furniture with no modifications.
- Strip, stain, and repolish bar tops.
- Install new window blinds.

### Ladies & Gents Toilets: