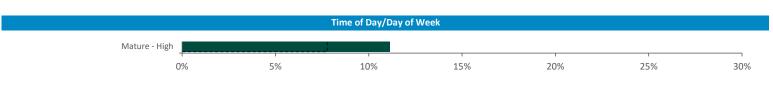

#### Time of day and day of week busyness from within a 60m radius of the pub calculated using GPS data

Young Adult - Showing I Care - Low Young Adult - Showing I Care - Medium Young Adult - Showing I Care - High Young Adult - Showing I'm Cool - Low Young Adult - Showing I'm Cool - High Midlife - Young Kids - Low Midlife - Young Kids - Medium Midlife - Young Kids - High Midlife - Carefree - Low Midlife - Carefree - High Midlife - Carefree - High Midlife - Low

## Mobile Data Summary - Three Tuns Hemel Hempstead

Polaris profile of people passing within 60m of the pub, these represent the potential customers walking past the door