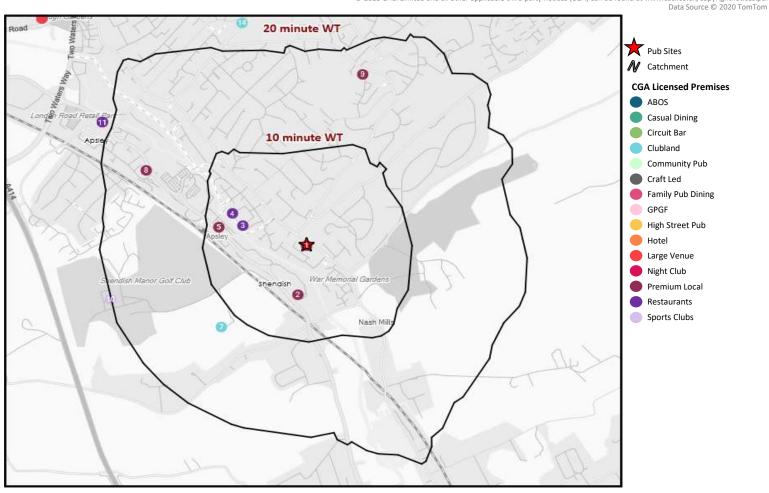

#### CGA Summary - Three Tuns Hemel Hempstead

© 2023 CACI Limited and all other applicable third party notices (CGA) can be found at www.caci.co.uk/copyrightnotices.pdf

#### Nearest 20 Pubs

| Ref. | Name                         | Postcode | Operator              | Segment           | Distance (miles) |
|------|------------------------------|----------|-----------------------|-------------------|------------------|
| 1    | Three Tuns                   | HP 3 9XB | Star Pubs & Bars      | Premium Local     | 0.0              |
| 2    | Red Lion                     | HP 3 9TD | Star Pubs & Bars      | Premium Local     | 0.2              |
| 3    | Calzone Essential Pizza      | HP 3 9WG | Independent Free      | Restaurants       | 0.2              |
| 4    | Waterside Cafe               | HP 3 9WQ | Independent Free      | Restaurants       | 0.3              |
| 5    | Express By Holiday Inn       | HP 3 9RH | Atlas Hotels          | Hotel             | 0.3              |
| 5    | Paper Mill                   | HP 3 9RH | Fuller Smith & Turner | Premium Local     | 0.3              |
| 7    | Hemel Hempstead Cricket Club | HP 3 0XA | Independent Free      | Clubland          | 0.4              |
| 8    | Oddfellows Arms              | HP 3 9SP | Star Pubs & Bars      | Premium Local     | 0.7              |
| 9    | Greenacres Tavern            | HP 3 9LZ | Wellington            | Premium Local     | 0.7              |
| 10   | Shendish Manor               | HP 3 0AA | Independent Free      | Sports Clubs      | 0.7              |
| 11   | Spotted Bull                 | HP 3 9SD | Stonegate Pub Company | Premium Local     | 0.9              |
| 11   | White Lion                   | HP 3 9SD | Fuller Smith & Turner | Premium Local     | 0.9              |
| 11   | Raja Tandoori Restaurant     | HP 3 9SD | Independent Free      | Restaurants       | 0.9              |
| 14   | Snow Centre                  | HP 3 9NH | Independent Free      | Clubland          | 0.9              |
| 15   | Miller & Carter              | WD 4 8BR | Mitchells & Butlers   | Restaurants       | 1.1              |
| 15   | Premier Inn                  | WD 4 8BR | Whitbread             | Hotel             | 1.1              |
| 17   | Prezzo                       | HP 2 4JS | Prezzo plc            | Casual Dining     | 1.1              |
| 17   | Pommel Horse                 | HP 2 4JS | Greene King           | Family Pub Dining | 1.1              |
| 19   | Kings Langley Services Club  | WD 4 8BJ | Independent Free      | Sports Clubs      | 1.2              |
| 19   | Kings Langley Football Club  | WD 4 8BJ | Independent Free      | Sports Clubs      | 1.2              |