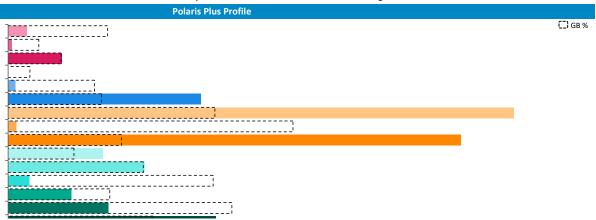

## **Polaris Summary - Three Tuns Hemel Hempstead**

© 2023 CACI Limited and all other applicable third party notices (Acorn) can be found at www.caci.co

|                                | Polaris Plus Profile by Catchment |            |             |                     |               |                   |
|--------------------------------|-----------------------------------|------------|-------------|---------------------|---------------|-------------------|
|                                |                                   |            |             |                     | *WT= Walktime | e, **DT= Drivetim |
|                                | Population Count                  |            |             | Index vs GB average |               |                   |
| Polaris Plus Segment           | 10 min WT*                        | 20 min WT* | 20 min DT** | 10 min WT*          | 20 min WT*    | 20 min DT**       |
| Young Adult - Showing I Care   |                                   |            |             |                     |               |                   |
| Low                            | 0                                 | 0          | 3,695       | 0                   | 0             | 30                |
| Medium                         | 0                                 | 0          | 159         | 0                   | 0             | 4                 |
| High                           | 209                               | 416        | 15,918      | 133                 | 104           | 163               |
| Young Adult - Showing I'm Cool |                                   |            |             |                     |               |                   |
| Low                            | 0                                 | 0          | 329         | 0                   | 0             | 11                |
| Medium                         | 0                                 | 171        | 2,392       | 0                   | 39            | 22                |
| High                           | 1,550                             | 2,607      | 36,912      | 745                 |               |                   |
| Midlife - Young Kids           |                                   |            |             |                     |               |                   |
| Low                            | 209                               | 393        | 17,659      | 40                  | 30            | 55                |
|                                | 938                               | 3,388      | 61,418      | 135                 |               | 142               |
| High                           | 157                               | 938        | 16,488      | 63                  | 147           | 106               |
| Midlife - Carefree             |                                   |            |             |                     |               |                   |
| Low                            | 48                                | 48         | 3,703       | 30                  | 12            | 38                |
| Medium                         | 103                               | 109        | 1,678       | 33                  | 14            | 9                 |
| High                           | 763                               | 2,165      | 63,549      | 150                 | 167           | 201               |
| Mature                         |                                   |            |             |                     |               |                   |
| Low                            | 525                               | 707        | 10,322      | 190                 | 100           | 60                |
| Medium                         | 129                               | 468        | 12,083      | 22                  | 31            | 33                |
| High                           | 20                                | 421        | 38,588      | 5                   | 38            | 142               |
| Not Private Households         | 0                                 | 45         | 4,402       | 0                   | 26            | 106               |

**Polaris Plus Profile by Catchment** 

Powered by InSite www.caci.co.uk