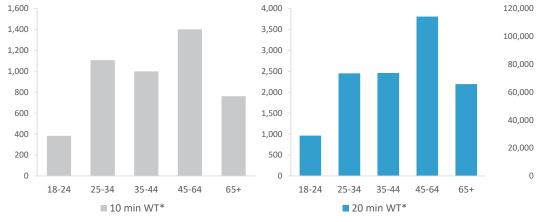

|                              | Around GB Average                                   | Cat                            | Catchment Size (Counts)        |                                    |                        | Index vs GB Average    |                       |  |
|------------------------------|-----------------------------------------------------|--------------------------------|--------------------------------|------------------------------------|------------------------|------------------------|-----------------------|--|
|                              | Under GB Average                                    | 10 min WT*                     | 20 min WT*                     | 20 min DT**                        | 10 min WT*             | 20 min WT*             | 20 min DT*            |  |
|                              |                                                     |                                |                                |                                    |                        |                        |                       |  |
|                              | Population                                          | 6,075                          | 15,331                         | 379,209                            | 115                    | 105                    | 100                   |  |
|                              |                                                     |                                |                                |                                    | Population & Adults    | 18+ index is based or  | all pubs              |  |
|                              | Adults 18+                                          | 4,651                          | 11,876                         | 289,295                            | 107                    | 66                     | 97                    |  |
|                              | Competition Pubs                                    | 3                              | 8                              | 302                                | 20                     | 25                     | 83                    |  |
|                              | Adults 18+ per Competition Pub                      | 1,550                          | 1,485                          | 958                                | 188                    | 180                    | 116                   |  |
|                              | % Adults Likely to Drink                            | 82.9%                          | 83.0%                          | 83.6%                              | 100                    | 101                    | 101                   |  |
|                              |                                                     |                                |                                |                                    |                        |                        |                       |  |
|                              |                                                     |                                |                                | 12 20/                             | 65                     | 20                     | 40                    |  |
|                              | Low                                                 | 16.8%                          | 9.7%                           | 12.3%                              | 65                     | 38                     | 48                    |  |
| Affluence                    | Low<br>Medium                                       | 16.8%<br>25.2%                 | 9.7%<br>34.8%                  | 26.9%                              | 65<br>64               | 38<br>88               | 48<br>68              |  |
| Affluence                    |                                                     |                                |                                |                                    |                        |                        |                       |  |
| Affluence                    | Medium<br>High                                      | 25.2%                          | 34.8%                          | 26.9%                              | 64                     | 88                     | 68                    |  |
|                              | Medium<br>High                                      | 25.2%                          | 34.8%                          | 26.9%                              | 64                     | 88                     | 68                    |  |
|                              | Medium<br>High<br>vate Households                   | 25.2%<br>58.0%                 | 34.8%<br>55.1%                 | 26.9%<br>59.3%                     | 64<br>173              | 88<br>164              | 68<br>177             |  |
|                              | Medium<br>High<br>Vate Households<br>18-24          | 25.2%<br>58.0%<br>383          | 34.8%<br>55.1%<br>963          | 26.9%<br>59.3%<br>23,235           | 64<br>173<br>78        | 88<br>164<br>77        | 68<br>177<br>76       |  |
| ce does not include Not Priv | Medium<br>High<br>Vate Households<br>18-24<br>25-34 | 25.2%<br>58.0%<br>383<br>1,106 | 34.8%<br>55.1%<br>963<br>2,450 | 26.9%<br>59.3%<br>23,235<br>47,519 | 64<br>173<br>78<br>137 | 88<br>164<br>77<br>120 | 68<br>177<br>76<br>94 |  |