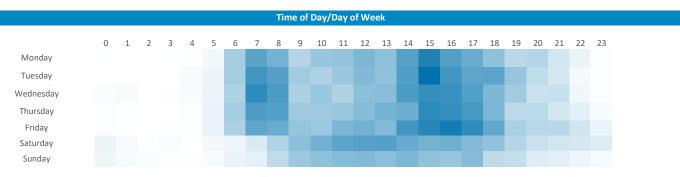

#### Time of day and day of week busyness from within a 60m radius of the pub calculated using GPS data

Young Adult - Showing I Care - Low Young Adult - Showing I Care - Medium Young Adult - Showing I Care - High Young Adult - Showing I'm Cool - Low Young Adult - Showing I'm Cool - High Midlife - Young Kids - Low Midlife - Young Kids - Medium Midlife - Young Kids - High Midlife - Carefree - Low Midlife - Carefree - High Midlife - Carefree - High Midlife - Low