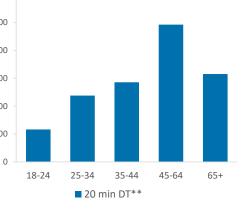

|                              | Around GB Average                                   | Cat                            | Catchment Size (Counts)        |                                    |                        | Index vs GB Average    |                       |  |
|------------------------------|-----------------------------------------------------|--------------------------------|--------------------------------|------------------------------------|------------------------|------------------------|-----------------------|--|
|                              | Under GB Average                                    | 10 min WT*                     | 20 min WT*                     | 20 min DT**                        | 10 min WT*             | 20 min WT*             | 20 min DT*            |  |
|                              |                                                     |                                |                                |                                    |                        |                        |                       |  |
|                              | Population                                          | 6,075                          | 15,331                         | 379,209                            | 115                    | 105                    | 100                   |  |
|                              |                                                     |                                |                                |                                    | Population & Adults    | 18+ index is based or  | all pubs              |  |
|                              | Adults 18+                                          | 4,651                          | 11,876                         | 289,295                            | 107                    | 66                     | 97                    |  |
|                              | Competition Pubs                                    | 3                              | 8                              | 302                                | 20                     | 25                     | 83                    |  |
|                              | Adults 18+ per Competition Pub                      | 1,550                          | 1,485                          | 958                                | 188                    | 180                    | 116                   |  |
|                              | % Adults Likely to Drink                            | 82.9%                          | 83.0%                          | 83.6%                              | 100                    | 101                    | 101                   |  |
|                              |                                                     |                                |                                |                                    |                        |                        |                       |  |
|                              |                                                     |                                |                                | 12 20/                             | 65                     | 20                     | 40                    |  |
|                              | Low                                                 | 16.8%                          | 9.7%                           | 12.3%                              | 65                     | 38                     | 48                    |  |
| Affluence                    | Low<br>Medium                                       | 16.8%<br>25.2%                 | 9.7%<br>34.8%                  | 26.9%                              | 65<br>64               | 38<br>88               | 48<br>68              |  |
| Affluence                    |                                                     |                                |                                |                                    |                        |                        |                       |  |
| Affluence                    | Medium<br>High                                      | 25.2%                          | 34.8%                          | 26.9%                              | 64                     | 88                     | 68                    |  |
|                              | Medium<br>High                                      | 25.2%                          | 34.8%                          | 26.9%                              | 64                     | 88                     | 68                    |  |
|                              | Medium<br>High<br>vate Households                   | 25.2%<br>58.0%                 | 34.8%<br>55.1%                 | 26.9%<br>59.3%                     | 64<br>173              | 88<br>164              | 68<br>177             |  |
|                              | Medium<br>High<br>Vate Households<br>18-24          | 25.2%<br>58.0%<br>383          | 34.8%<br>55.1%<br>963          | 26.9%<br>59.3%<br>23,235           | 64<br>173<br>78        | 88<br>164<br>77        | 68<br>177<br>76       |  |
| ce does not include Not Priv | Medium<br>High<br>Vate Households<br>18-24<br>25-34 | 25.2%<br>58.0%<br>383<br>1,106 | 34.8%<br>55.1%<br>963<br>2,450 | 26.9%<br>59.3%<br>23,235<br>47,519 | 64<br>173<br>78<br>137 | 88<br>164<br>77<br>120 | 68<br>177<br>76<br>94 |  |