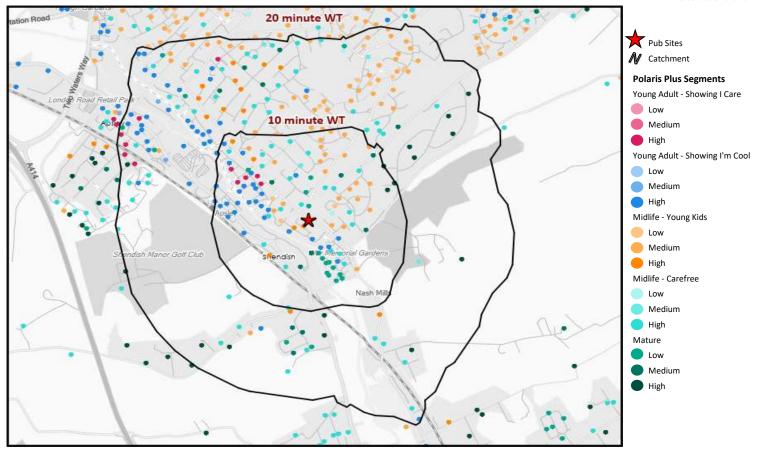

## **Polaris Summary - Three Tuns Hemel Hempstead**

© 2023 CACI Limited and all other applicable third party notices (Acorn) can be found at www.caci.co

|                                | Polaris Plus Profile by Catchment |            |             |                     |               |                   |
|--------------------------------|-----------------------------------|------------|-------------|---------------------|---------------|-------------------|
|                                |                                   |            |             |                     | *WT= Walktime | e, **DT= Drivetim |
|                                | Population Count                  |            |             | Index vs GB average |               |                   |
| Polaris Plus Segment           | 10 min WT*                        | 20 min WT* | 20 min DT** | 10 min WT*          | 20 min WT*    | 20 min DT**       |
| Young Adult - Showing I Care   |                                   |            |             |                     |               |                   |
| Low                            | 0                                 | 0          | 3,695       | 0                   | 0             | 30                |
| Medium                         | 0                                 | 0          | 159         | 0                   | 0             | 4                 |
| High                           | 209                               | 416        | 15,918      | 133                 | 104           | 163               |
| Young Adult - Showing I'm Cool |                                   |            |             |                     |               |                   |
| Low                            | 0                                 | 0          | 329         | 0                   | 0             | 11                |
| Medium                         | 0                                 | 171        | 2,392       | 0                   | 39            | 22                |
| High                           | 1,550                             | 2,607      | 36,912      | 745                 |               |                   |
| Midlife - Young Kids           |                                   |            |             |                     |               |                   |
| Low                            | 209                               | 393        | 17,659      | 40                  | 30            | 55                |
|                                | 938                               | 3,388      | 61,418      | 135                 |               | 142               |
| High                           | 157                               | 938        | 16,488      | 63                  | 147           | 106               |
| Midlife - Carefree             |                                   |            |             |                     |               |                   |
| Low                            | 48                                | 48         | 3,703       | 30                  | 12            | 38                |
| Medium                         | 103                               | 109        | 1,678       | 33                  | 14            | 9                 |
| High                           | 763                               | 2,165      | 63,549      | 150                 | 167           | 201               |
| Mature                         |                                   |            |             |                     |               |                   |
| Low                            | 525                               | 707        | 10,322      | 190                 | 100           | 60                |
| Medium                         | 129                               | 468        | 12,083      | 22                  | 31            | 33                |
| High                           | 20                                | 421        | 38,588      | 5                   | 38            | 142               |
| Not Private Households         | 0                                 | 45         | 4,402       | 0                   | 26            | 106               |

**Polaris Plus Profile by Catchment** 

Powered by InSite www.caci.co.uk