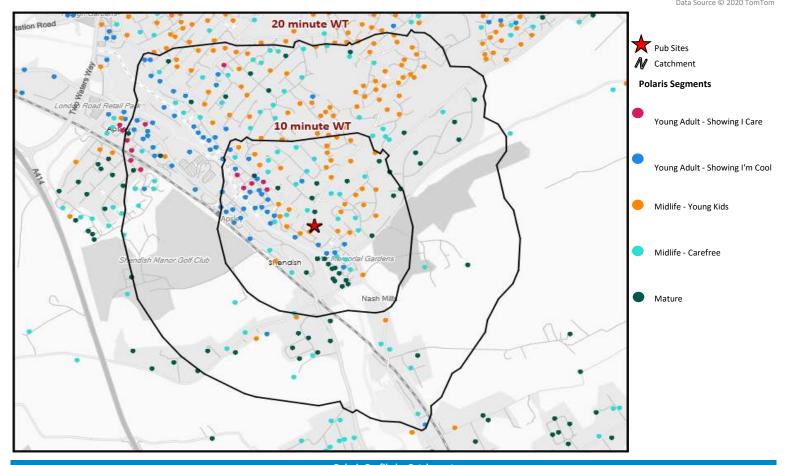

# Polaris Summary - Three Tuns Hemel Hempstead

© 2023 CACI Limited and all other applicable third party notices (Acorn) can be found at www.caci.c

| Polaris Profile by Catchment   |            |                  |             |            |                     |                    |  |
|--------------------------------|------------|------------------|-------------|------------|---------------------|--------------------|--|
|                                |            |                  |             |            | *WT= Walktime       | e, **DT= Drivetime |  |
|                                | P          | Population Count |             |            | Index vs GB average |                    |  |
| Polaris Segment                | 10 min WT* | 20 min WT*       | 20 min DT** | 10 min WT* | 20 min WT*          | 20 min DT**        |  |
|                                |            |                  |             |            |                     |                    |  |
| Young Adult - Showing I Care   | 209        | 416              | 19,772      | 50         | 39                  | 77                 |  |
| Young Adult - Showing I'm Cool | 1,550      | 2,778            | 39,633      |            | 254                 | 149                |  |
| Midlife - Young Kids           | 1,304      | 4,719            | 95,565      | 89         | 126                 | 105                |  |
| Midlife - Carefree             | 914        | 2,322            | 68,930      | 93         | 93                  | 113                |  |
| Mature                         | 674        | 1,596            | 60,993      | 52         | 48                  | 75                 |  |
| Not Private Households         | 0          | 45               | 4,402       | 0          | 26                  | 106                |  |
| Total                          | 4,651      | 11,876           | 289,295     |            |                     |                    |  |
|                                |            |                  |             |            |                     |                    |  |