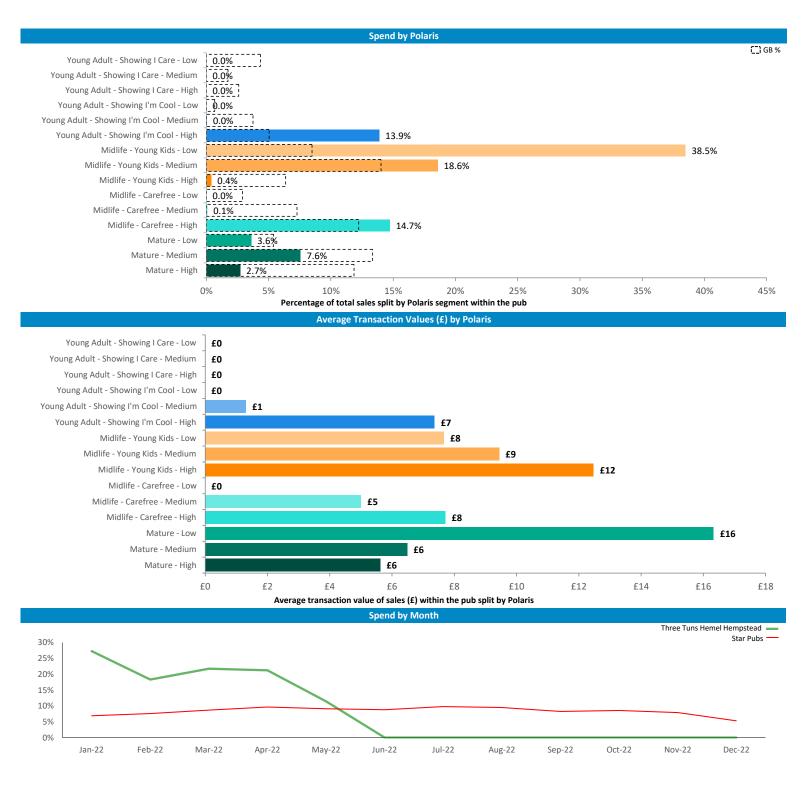

## **Polaris Summary - Three Tuns Hemel Hempstead**

© 2023 CACI Limited and all other applicable third party notices (Acorn) can be found at www.caci.co

|                                | Polaris Plus Profile by Catchment |            |             |                     |               |                   |
|--------------------------------|-----------------------------------|------------|-------------|---------------------|---------------|-------------------|
|                                |                                   |            |             |                     | *WT= Walktime | e, **DT= Drivetim |
|                                | Population Count                  |            |             | Index vs GB average |               |                   |
| Polaris Plus Segment           | 10 min WT*                        | 20 min WT* | 20 min DT** | 10 min WT*          | 20 min WT*    | 20 min DT**       |
| Young Adult - Showing I Care   |                                   |            |             |                     |               |                   |
| Low                            | 0                                 | 0          | 3,695       | 0                   | 0             | 30                |
| Medium                         | 0                                 | 0          | 159         | 0                   | 0             | 4                 |
| High                           | 209                               | 416        | 15,918      | 133                 | 104           | 163               |
| Young Adult - Showing I'm Cool |                                   |            |             |                     |               |                   |
| Low                            | 0                                 | 0          | 329         | 0                   | 0             | 11                |
| Medium                         | 0                                 | 171        | 2,392       | 0                   | 39            | 22                |
| High                           | 1,550                             | 2,607      | 36,912      | 745                 |               |                   |
| Midlife - Young Kids           |                                   |            |             |                     |               |                   |
| Low                            | 209                               | 393        | 17,659      | 40                  | 30            | 55                |
|                                | 938                               | 3,388      | 61,418      | 135                 |               | 142               |
| High                           | 157                               | 938        | 16,488      | 63                  | 147           | 106               |
| Midlife - Carefree             |                                   |            |             |                     |               |                   |
| Low                            | 48                                | 48         | 3,703       | 30                  | 12            | 38                |
| Medium                         | 103                               | 109        | 1,678       | 33                  | 14            | 9                 |
| High                           | 763                               | 2,165      | 63,549      | 150                 | 167           | 201               |
| Mature                         |                                   |            |             |                     |               |                   |
| Low                            | 525                               | 707        | 10,322      | 190                 | 100           | 60                |
| Medium                         | 129                               | 468        | 12,083      | 22                  | 31            | 33                |
| High                           | 20                                | 421        | 38,588      | 5                   | 38            | 142               |
| Not Private Households         | 0                                 | 45         | 4,402       | 0                   | 26            | 106               |