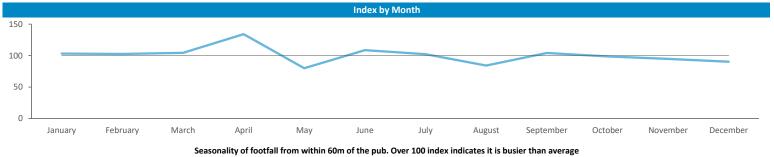

## Mobile Data Summary - Three Tuns Hemel Hempstead

Polaris profile of people passing within 60m of the pub, these represent the potential customers walking past the door