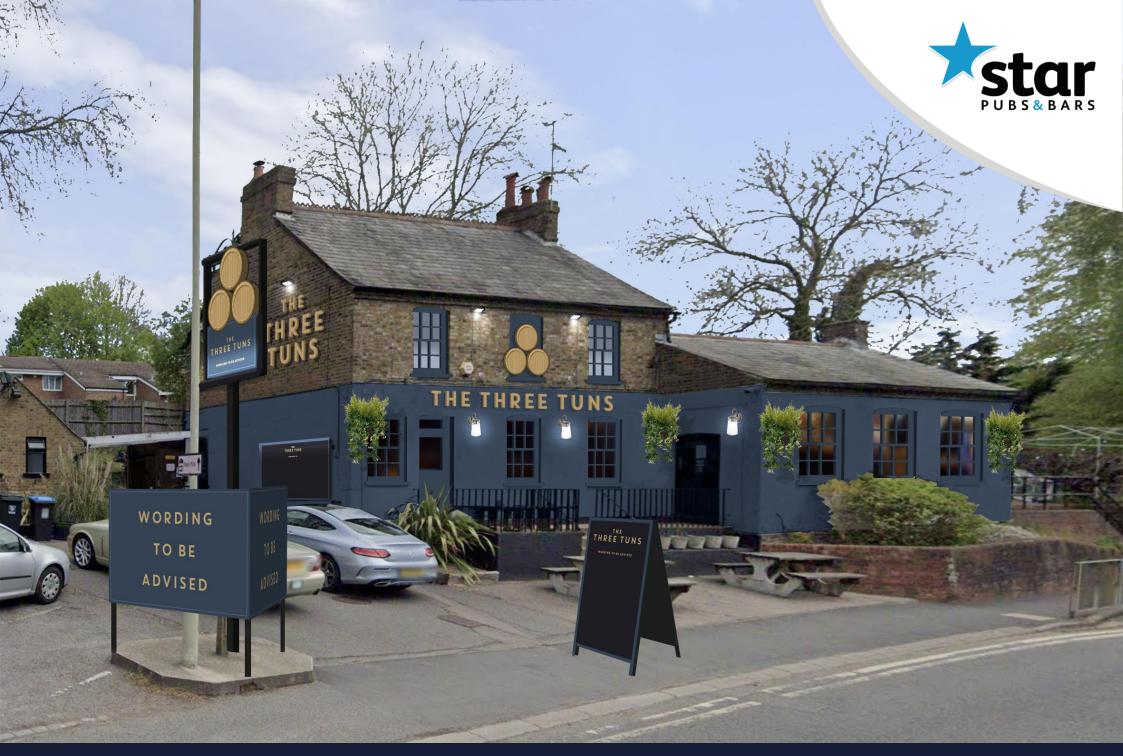

# Exciting Investment Opportunity: The Three Tuns Refurbishment Underway!

Situated on a vibrant main road just outside the town centre, this pub in Hemel Hempstead presents a compelling investment prospect. Enveloped by thriving residential areas and in close proximity to significant landmarks, this locale caters to a diverse demographic, ranging from high to medium affluence bands. A substantial community of 12,000 residents resides within a convenient 20-minute walking distance, setting the stage for a lucrative venture.

#### Elevate Your Investment: Witness the Transformation

The pub's refurbishment plan includes a comprehensive internal overhaul and an inviting external redesign, promising not just a pub but a thriving community hub. Ideal for an owner-operator, this investment beckons those with a vision to capitalize on strong daytime and evening trade, making it a truly unmissable opportunity in the heart of Hemel Hempstead. The potential is vast, with an expansive 22 internal covers for dining complemented by an impressive 109 external seats in a beautifully redecorated setting.

## **External Refurbishment**

## Signage and External Works

- Brand new signage scheme
- Additional exterior lighting scheme
- External repairs prior to redecoration
- Refurbishment of entire pub building
- Full jet wash & cleaning of external patios & paths
- Removal of chequer plate to installation of new paving