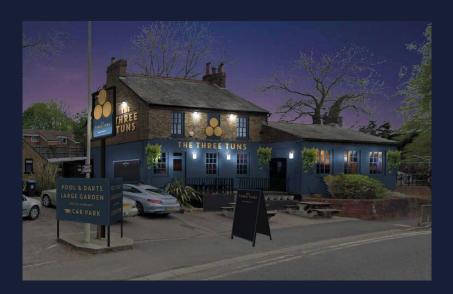

# Exciting Investment Opportunity: The Three Tuns Refurbishment Underway!

Situated on a vibrant main road just outside the town centre, this pub in Hemel Hempstead presents a compelling investment prospect. Enveloped by thriving residential areas and in close proximity to significant landmarks, this locale caters to a diverse demographic, ranging from high to medium affluence bands. A substantial community of 12,000 residents resides within a convenient 20-minute walking distance, setting the stage for a lucrative venture.

#### Elevate Your Investment: Witness the Transformation

The pub's refurbishment plan includes a comprehensive internal overhaul and an inviting external redesign, promising not just a pub but a thriving community hub. Ideal for an owner-operator, this investment beckons those with a vision to capitalize on strong daytime and evening trade, making it a truly unmissable opportunity in the heart of Hemel Hempstead. The potential is vast, with an expansive 22 internal covers for dining complemented by an impressive 109 external seats in a beautifully redecorated setting.