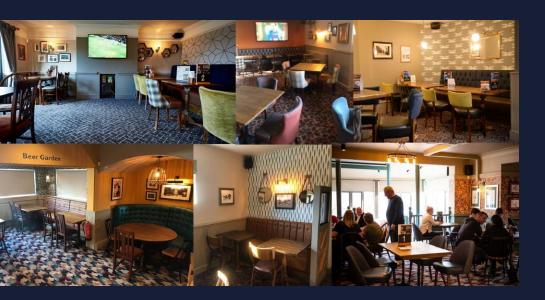

#### Elevate Your Investment: Witness the Transformation

The pub's refurbishment plan includes a comprehensive internal overhaul and an inviting external redesign, promising not just a pub but a thriving community hub. Ideal for an owner-operator, this investment beckons those with a vision to capitalize on strong daytime and evening trade, making it a truly unmissable opportunity in the heart of Hemel Hempstead. The potential is vast, with an expansive 22 internal covers for dining complemented by an impressive 109 external seats in a beautifully redecorated setting.

### General Trading Areas

- Full internal redecoration to trade areas
- New loose furniture, curtains & blinds
- Refurbishment of all retained furniture
- Replacement of carpeting
- Incorporation of Bric a brac design elements
- Strip & staining of current bar top
- Additional bar shelving
- New Matting to entrance lobbies
- Renewal of select light fittings to suit new design
- Toilets refurbished