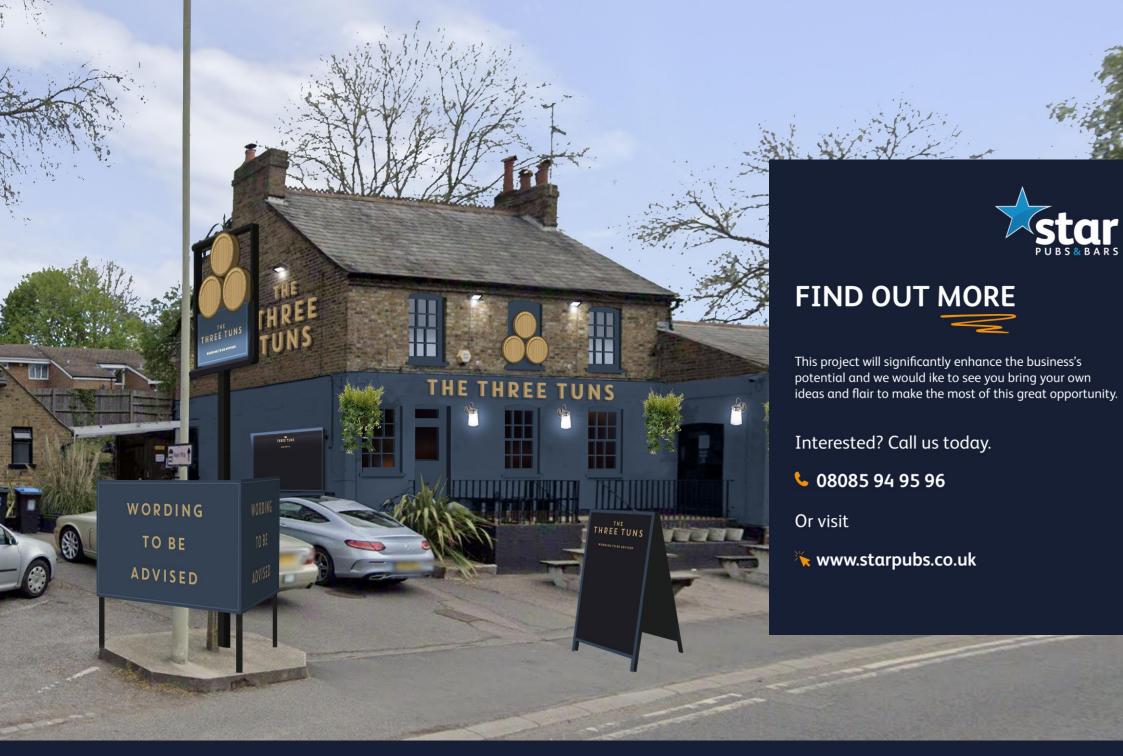

# Exciting Investment Opportunity: The Three Tuns Refurbishment Underway!

Situated on a vibrant main road just outside the town centre, this pub in Hemel Hempstead presents a compelling investment prospect. Enveloped by thriving residential areas and in close proximity to significant landmarks, this locale caters to a diverse demographic, ranging from high to medium affluence bands. A substantial community of 12,000 residents resides within a convenient 20-minute walking distance, setting the stage for a lucrative venture.

#### Elevate Your Investment: Witness the Transformation

The pub's refurbishment plan includes a comprehensive internal overhaul and an inviting external redesign, promising not just a pub but a thriving community hub. Ideal for an owner-operator, this investment beckons those with a vision to capitalize on strong daytime and evening trade, making it a truly unmissable opportunity in the heart of Hemel Hempstead. The potential is vast, with an expansive 22 internal covers for dining complemented by an impressive 109 external seats in a beautifully redecorated setting.

## **External Refurbishment**

## Signage and External Works

- Brand new signage scheme
- Additional exterior lighting scheme
- External repairs prior to redecoration
- Refurbishment of entire pub building
- Full jet wash & cleaning of external patios & paths
- Removal of chequer plate to installation of new paving