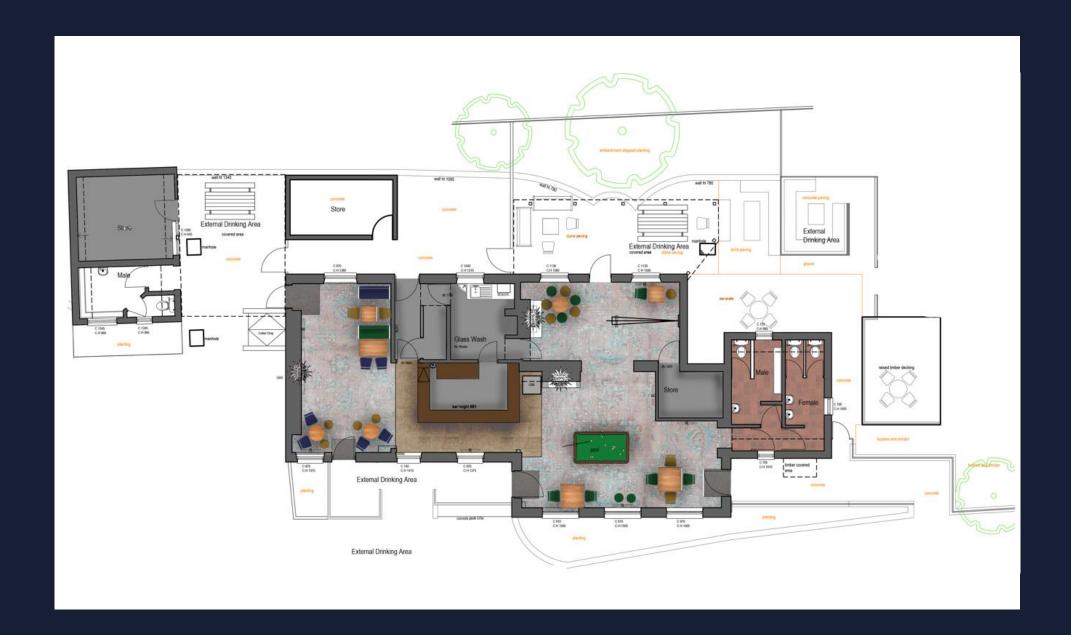

ection, including 0.0 options, catering to those who value a well-crafted beverage while enjoying the company of friends and neighbours.

# **About the Opportunity**





### **The Offer**

#### **Drinks:**

• The Three Tuns will offer a full range of drinks that will include beer, wine, spirits and soft drinks.

#### Food:

• Savour the essence of pub dining with a Great Pub Classics menu, marrying tradition with innovation for a satisfying culinary experience.

#### Coffee:

• Discover the warmth in every cup with a straightforward coffee selection, tailored for those who appreciate a simple yet satisfying brew.

#### **Events:**

• Dynamic weekly entertainment schedule, featuring local talents, and a comprehensive sports package.

# Internal Mood Board









# Rendered Floor Plan





### Floor Plans & Finishes

### General Trading Areas

- Full internal redecoration to trade areas
- New loose furniture, curtains & blinds
- Refurbishment of all retained furniture
- Replacement of carpeting
- Incorporation of Bric a brac design elements
- Strip & staining of current bar top
- Additional bar shelving
- New Matting to entrance lobbies
- Renewal of select light fittings to suit new design
- Toilets refurbished

### 2 Kitchen & Cellar

- Addition of basic commercial kitchen
- Works in conjunction of smart dispense install

### 3 Domestic Accommodation

- Decoration of existing accommodation
- New kitchen units



## **External Refurbishment**







## Signage and External Works

- Brand new signage scheme
- Additional exterior lighting scheme
- External repairs prior to r