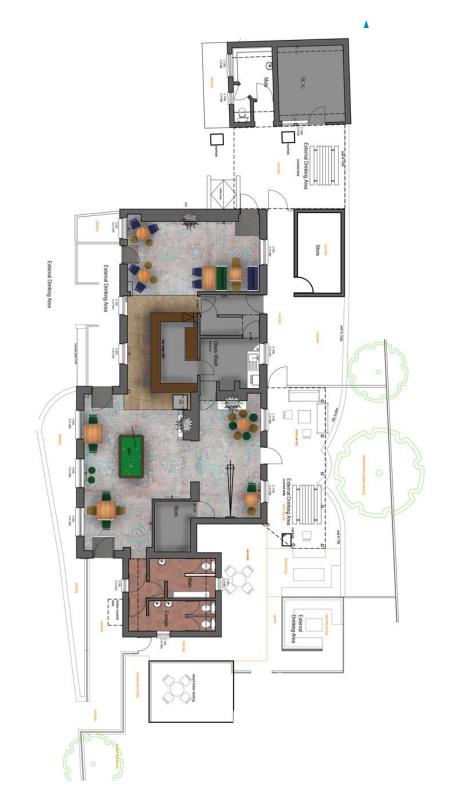

:**

• Dynamic weekly entertainment schedule, featuring local talents, and a comprehensive sports package.

# Internal Mood Board









# Rendered Floor Plan





### Floor Plans & Finishes

### General Trading Areas

- Full internal redecoration to trade areas
- New loose furniture, curtains & blinds
- Refurbishment of all retained furniture
- Replacement of carpeting
- Incorporation of Bric a brac design elements
- Strip & staining of current bar top
- Additional bar shelving
- New Matting to entrance lobbies
- Renewal of select light fittings to suit new design
- Toilets refurbished

### 2 Kitchen & Cellar

- Addition of basic commercial kitchen
- Works in conjunction of smart dispense install

### 3 Domestic Accommodation

- Decoration of existing accommodation
- New kitchen units



## **External Refurbishment**







## Signage and External Works

- Brand new signage scheme
- Additional exterior lighting scheme
- External repairs prior to redecoration
- Refurbishment of entire pub building
- Full jet wash & cleaning of external patios & paths
- Removal of chequer plate to installation of new paving



Belswains Lane, Hemel Hempstead, HP3 9XB