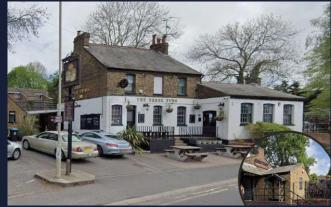

# Exciting Investment Opportunity: The Three Tuns Refurbishment Underway!

Situated on a vibrant main road just outside the town centre, this pub in Hemel Hempstead presents a compelling investment prospect. Enveloped by thriving residential areas and in close proximity to significant landmarks, this locale caters to a diverse demographic, ranging from high to medium affluence bands. A substantial community of 12,000 residents resides within a convenient 20-minute walking distance, setting the stage for a lucrative venture.

#### Elevate Your Investment: Witness the Transformation

The pub's refurbishment plan includes a comprehensive internal overhaul and an inviting external redesign, promising not just a pub but a thriving community hub. Ideal for an owner-operator, this investment beckons those with a vision to capitalize on strong daytime and evening trade, making it a truly unmissable opportunity in the heart of Hemel Hempstead. The potential is vast, with an expansive 22 internal covers for dining complemented by an impressive 109 external seats in a beautifully redecorated setting.