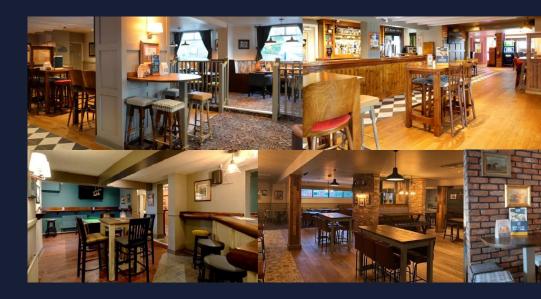

#### Elevate Your Investment: Witness the Transformation

The pub's refurbishment plan includes a comprehensive internal overhaul and an inviting external redesign, promising not just a pub but a thriving community hub. Ideal for an owner-operator, this investment beckons those with a vision to capitalize on strong daytime and evening trade, making it a truly unmissable opportunity in the heart of Hemel Hempstead. The potential is vast, with an expansive 22 internal covers for dining complemented by an impressive 109 external seats in a beautifully redecorated setting.

### General Trading Areas

- Full internal redecoration to trade areas
- New loose furniture, curtains & blinds
- Refurbishment of all retained furniture
- Replacement of carpeting
- Incorporation of Bric a brac design elements
- Strip & staining of current bar top
- Additional bar shelving
- New Matting to entrance lobbies
- Renewal of select light fittings to suit new design
- Toilets refurbished