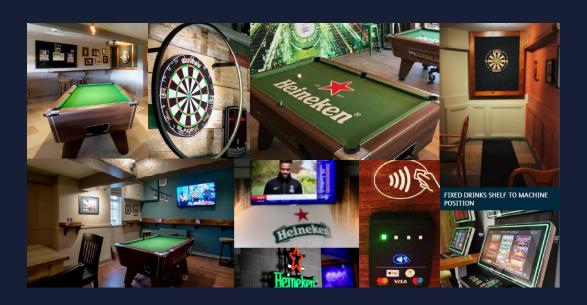

ance and diverse drinks selection, including 0.0 options, catering to those who value a well-crafted beverage while enjoying the company of friends and neighbours.

# **About the Opportunity**





### **The Offer**

#### **Drinks:**

• The Three Tuns will offer a full range of drinks that will include beer, wine, spirits and soft drinks.

#### Food:

• Savour the essence of pub dining with a Great Pub Classics menu, marrying tradition with innovation for a satisfying culinary experience.

#### Coffee:

• Discover the warmth in every cup with a straightforward coffee selection, tailored for those who appreciate a simple yet satisfying brew.

#### **Events:**

• Dynamic weekly entertainment schedule, featuring local talents, and a comprehensive sports package.

# Internal Mood Board









# Rendered Floor Plan





### Floor Plans & Finishes

### General Trading Areas

- Full internal redecoration to trade areas
- New loose furniture, curtains & blinds
- Refurbishment of all retained furniture
- Replacement of carpeting
- Incorporation of Bric a brac design elements
- Strip & staining of current bar top
- Additional bar shelving
- New Matting to entrance lobbies
- Renewal of select light fittings to suit new design
- Toilets refurbished

### 2 Kitchen & Cellar

- Addition of basic commercial kitchen
- Works in conjunction of smart dispense install

### 3 Domestic Accommodation

- Decoration of existing accommodation
- New kitchen units



## **External Refurbishment**







## Signage and External Works

- Brand new signage scheme
- Additional exterior lighting scheme
-