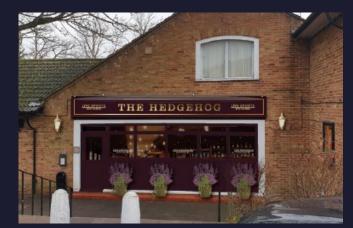

## Why Invest?

Exciting Opportunity: The Hedgehog, Welwyn Garden City Pub Refurbishment!

Located just a short walk from Welwyn Garden City's bustling shops and train station, this pub is perfectly positioned to become a favourite local spot. With a spacious garden, convenient parking, and no immediate competitors nearby, it's an inviting choice for everyone from commuters and shoppers to nearby residents. Our investment will focus on refreshing the pub's exterior with new signage and thorough repairs, making it a standout destination in the area. **Elevate Your Investment: Witness the Transformation** 

### **External Refurbishment**

#### Signage and external works:

- New external refurbishments and decoration/
- Addition of new external signage and lighting scheme