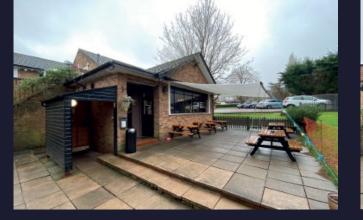

Inside, the pub is already in great shape and ready to welcome guests, offering an all-day trading environment with a full range of drinks, including low & no options, a coffee selection, and a limited food menu with easy-to-enjoy choices like paninis. With a schedule of live entertainment, quizzes, sports screenings, and pub games, there's ample potential for a community-minded operator to build a lively atmosphere and attract a diverse mix of locals.

#### **Community Socialisers:**

 Locals in Welwyn Garden City will enjoy the pub's inviting garden, extensive drink options, and lively atmosphere for social gatherings, including quiz nights and sports events.