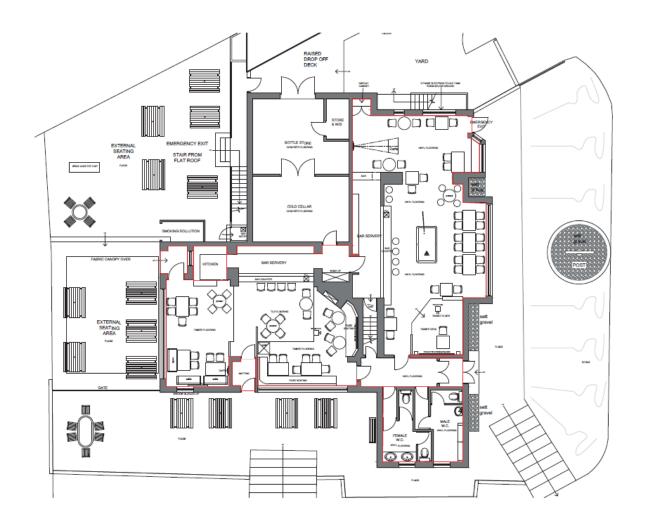

t of friendly competition.

### About the Opportunity





#### The Offer

#### Drinks:

• The hedgehog will offer a wide range of drinks, including premium lagers, ciders, spirits, wines, some cocktails along with a great range of soft drinks and low & no options. This variety ensures the pub appeals to a broad audience.

#### Food:

• A simple selection of classic bar snacks and light bites will complement the pub's offering, providing easy options for guests to enjoy..

#### Coffee:

• A quality coffee selection will be available, catering to those looking for a warm, non-alcoholic drink.

#### **Events:**

• The pub will offer live sports, quizzes, pool and darts. These events will create a vibrant atmosphere and will drive a healthy rhythm of the week.

### **Rendered Floor Plan**





### **External Refurbishment**







#### Signage and external works:

- New external refurbishments and decoration/
- Addition of new external signage and lighting scheme





# FIND OUT MORE

This project will significantly enhance the business's potential and we would like to see you bring your own ideas and flair to make the most of this great opportunity.

Interested? Get in touch.

**&** 08085 94 95 96

www.starpubs.co.uk

### The Hedgehog, Shoplands, Welwyn Garden City, AL8 7RH