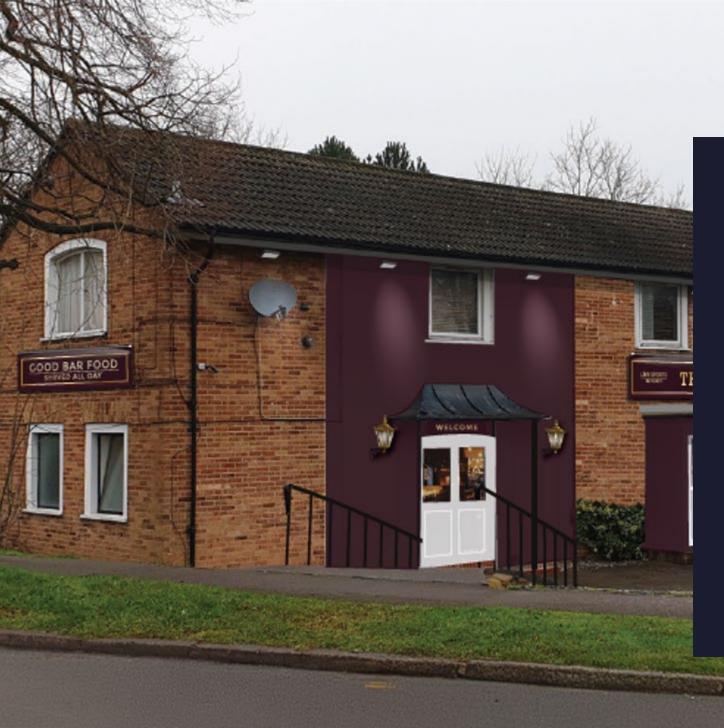

## Why Invest?

Exciting Opportunity: The Hedgehog, Welwyn Garden City Pub Refurbishment!

Located just a short walk from Welwyn Garden City's bustling shops and train station, this pub is perfectly positioned to become a favourite local spot. With a spacious garden, convenient parking, and no immediate competitors nearby, it's an inviting choice for everyone from commuters and shoppers to nearby residents. Our investment will focus on refreshing the pub's exterior with new signage and thorough repairs, making it a standout destination in the area. **Elevate Your Investment: Witness the Transformation** 

### **External Refurbishment**

#### Signage and external works:

- New external refurbishments and decoration/
- Addition of new external signage and lighting scheme