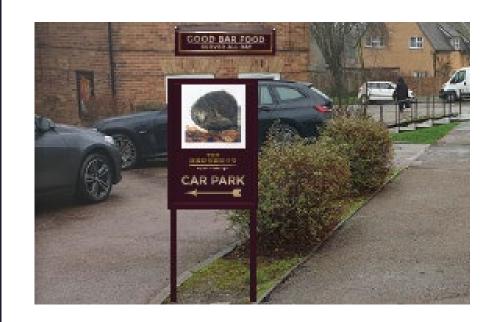

### **External Refurbishment**

#### Signage and external works:

- New external refurbishments and decoration/
- Addition of new external signage and lighting scheme