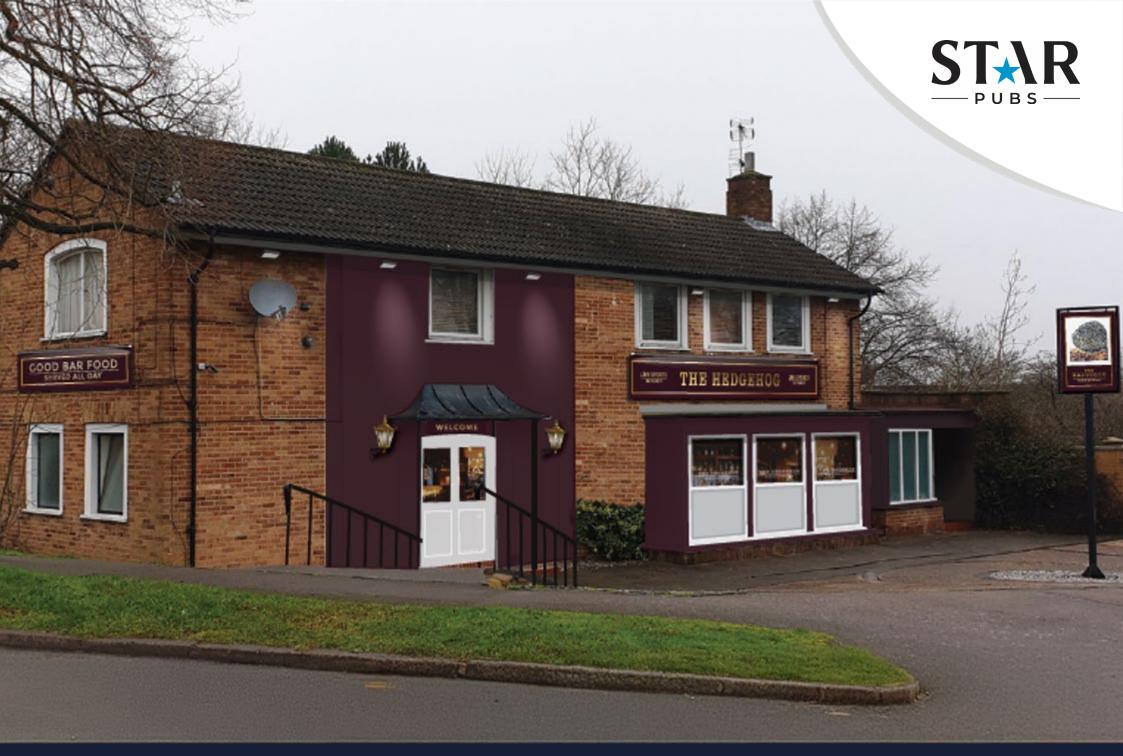

## Why Invest?

Exciting Opportunity: The Hedgehog, Welwyn Garden City Pub Refurbishment!

Located just a short walk from Welwyn Garden City's bustling shops and train station, this pub is perfectly positioned to become a favourite local spot. With a spacious garden, convenient parking, and no immediate competitors nearby, it's an inviting choice for everyone from commuters and shoppers to nearby residents. Our investment will focus on refreshing the pub's exterior with new signage and thorough repairs, making it a standout destination in the area. **Elevate Your Investment: Witness the Transformation** 

### **External Refurbishment**

#### Signage and external works:

- New external refurbishments and decoration/
- Addition of new external signage and lighting scheme