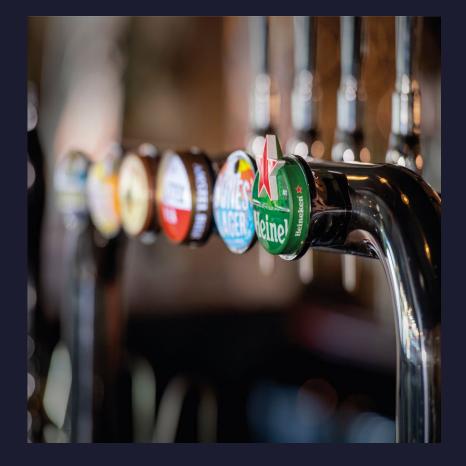

Inside, the pub is already in great shape and ready to welcome guests, offering an all-day trading environment with a full range of drinks, including low & no options, a coffee selection, and a limited food menu with easy-to-enjoy choices like paninis. With a schedule of live entertainment, quizzes, sports screenings, and pub games, there's ample potential for a community-minded operator to build a lively atmosphere and attract a diverse mix of locals.

#### Drinks:

• The hedgehog will offer a wide range of drinks, including premium lagers, ciders, spirits, wines, some cocktails along with a great range of soft drinks and low & no options. This variety ensures the pub appeals to a broad audience.