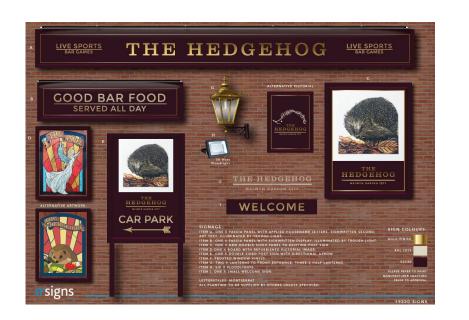

### **External Refurbishment**

#### Signage and external works:

- New external refurbishments and decoration/
- Addition of new external signage and lighting scheme